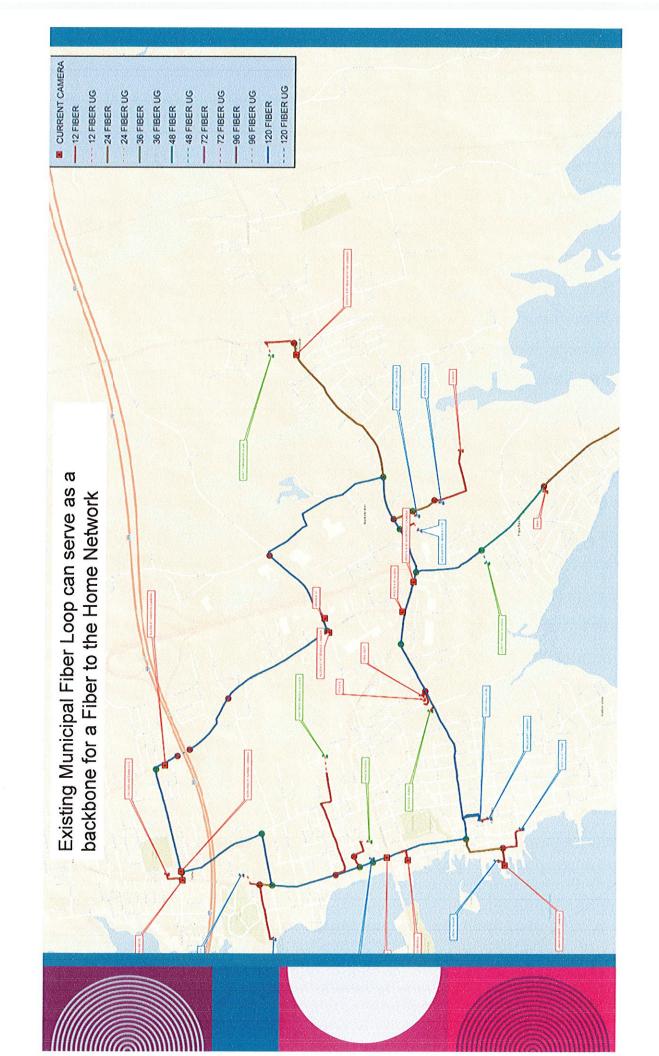

### Article 11 Municipal Fiber Optic Program

Discussion ensued about the project, impacts and risks to the Town and outstanding questions. Sean Powers Chair of the Broadband Study Committee shared the Municipal Fiber Optic Program with the Board and reviewed the details (Attachment B). Mr. Espindola added that some of the questions raised at the Finance Committee meeting have been addressed in the presentation.

Discussion and questions ensued regarding 5G, speeds, minimum number of takers to break even (approximately 3,500), satellite broadband options, growth and competition, latency, government funding and investment in these types of projects.

Ms. Ellison advised the Board of concerns regarding the process oversight and if it would be a third party, Town department or the Select Board. Mr. Espindola discussed a Request for Proposal (RFP) addressing open access or other network types, if the Town does not own a third party could sell to a company like Comcast. He referred to the Town of Quincy's current project, assistance of SRPEDD in the RFP process and analysis and that the Board of Public Works (BPW) could oversee as they have experience with enterprise funds. Mr. Correy asked if the BPW has been consulted and Mr. Espindola said they have and are OK with it.