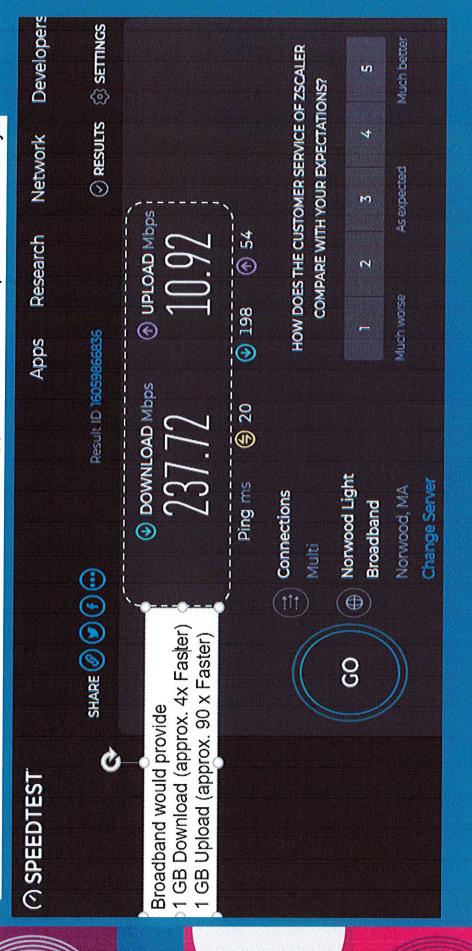

### Article 11 Municipal Fiber Optic Program

Discussion ensued about the project, impacts and risks to the Town and outstanding questions. Sean Powers Chair of the Broadband Study Committee shared the Municipal Fiber Optic Program with the Board and reviewed the details (Attachment B). Mr. Espindola added that some of the questions raised at the Finance Committee meeting have been addressed in the presentation.

Discussion and questions ensued regarding 5G, speeds, minimum number of takers to break even (approximately 3,500), satellite broadband options, growth and competition, latency, government funding and investment in these types of projects.