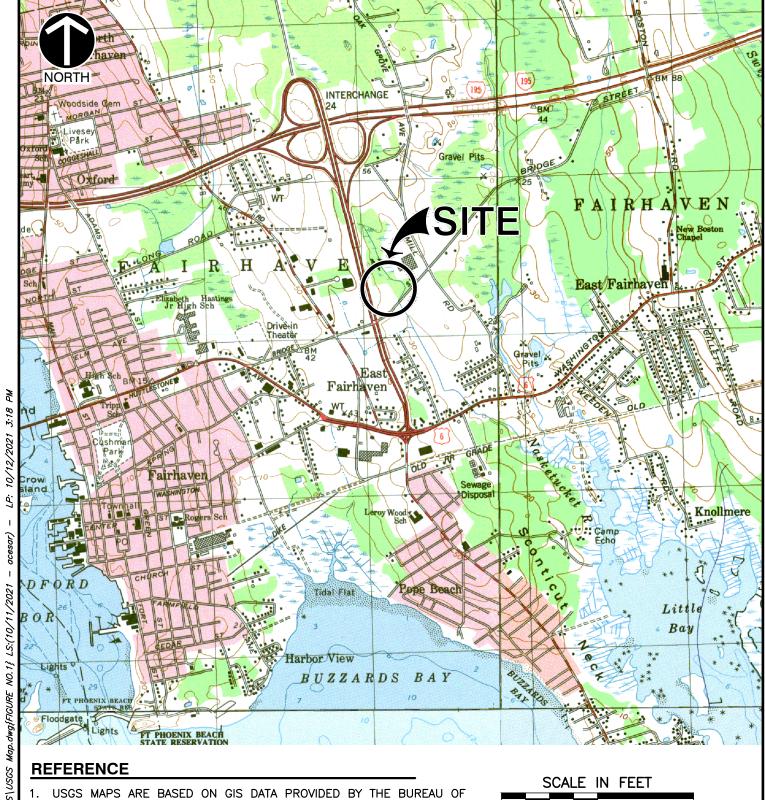

- USGS or other map of the area (along with a narrative description, if necessary) containing sufficient information for the Conservation Commission and the Department to locate the site. (Electronic filers may omit this item.)
- 3. Plans identifying the boundaries of the Bordering Vegetated Wetlands (BVW) (and/or other resource areas, if applicable).
- List the titles and final revision dates for all plans and other materials submitted with this Abbreviated Notice of Resource Area Delineation.