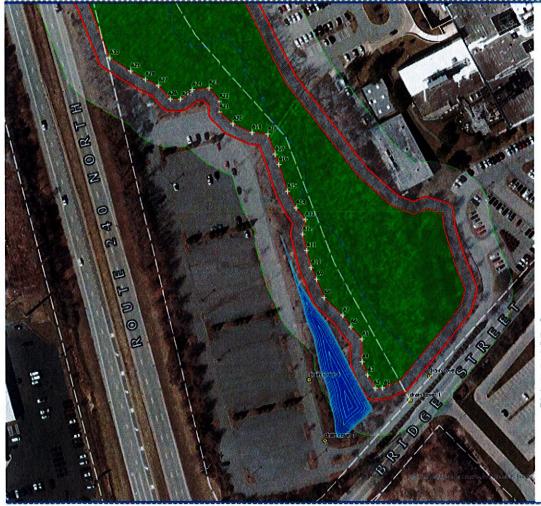

| U. |    | ea(3) Defineated                               |                                       |
|----|----|------------------------------------------------|---------------------------------------|
|    | 1  | Bordering Vegetated Wetland (BVW)              | 2,205                                 |
|    | ١. | bordering vegetated wettand (bvvv)             | Linear Feet of Boundary Delineated    |
|    | 2. | Check all methods used to delineate the Border | ing Vegetated Wetland (BVW) boundary: |

| 2.   | Check all n   | nethods used to delineate the Bordering Vegetated Wetland (B | VW) boundary:             |
|------|---------------|--------------------------------------------------------------|---------------------------|
|      | a. Ma         | ssDEP BVW Field Data Form (attached)                         |                           |
|      | b. Oth        | ner Methods for Determining the BVW boundary (attach docum   | nentation):               |
|      | 1.            | 50% or more wetland indicator plants                         |                           |
|      | 2.            | Saturated/inundated conditions exist                         |                           |
|      | 3.            | Groundwater indicators                                       |                           |
|      | 4.            | Direct observation                                           |                           |
|      | 5.            | Hydric soil indicators                                       |                           |
|      | 6.            | Credible evidence of conditions prior to disturbance         |                           |
| 3.   | Indicate an   | y other resource area boundaries that are delineated:        |                           |
| To   | o of Bank: In | termittent Stream                                            | 913                       |
|      | Resource Area |                                                              | b. Linear Feet Delineated |
| c. R | lesource Area |                                                              | d. Linear Feet Delineated |

- USGS or other map of the area (along with a narrative description, if necessary) containing sufficient information for the Conservation Commission and the Department to locate the site. (Electronic filers may omit this item.)
- 3. Plans identifying the boundaries of the Bordering Vegetated Wetlands (BVW) (and/or other resource areas, if applicable).
- List the titles and final revision dates for all plans and other materials submitted with this Abbreviated Notice of Resource Area Delineation.