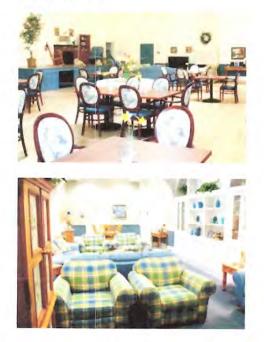

#### Desirable Non-conforming uses

I suggest a RFP process be instituted for both sites the Rogers site hold potential for studio and one bedroom apartments or an assisted living facility. The Oxford original building could also function as one bedroom and studio apartments and the 1950's addition could function as a storage facility or other low impact commercial use. Both original schools are architecturally suited to house a function center or restaurant. The open stairwells, lack of handicapped accessibility, costly historic restorations to the exterior and substantial neighborhood impact at both sites are major challenges for this alternative. While neither property is on a historic register nor is there currently a legal requirement to perform a historic restoration, the strong public support and possible tax incentives may lead to a selection that includes this option.