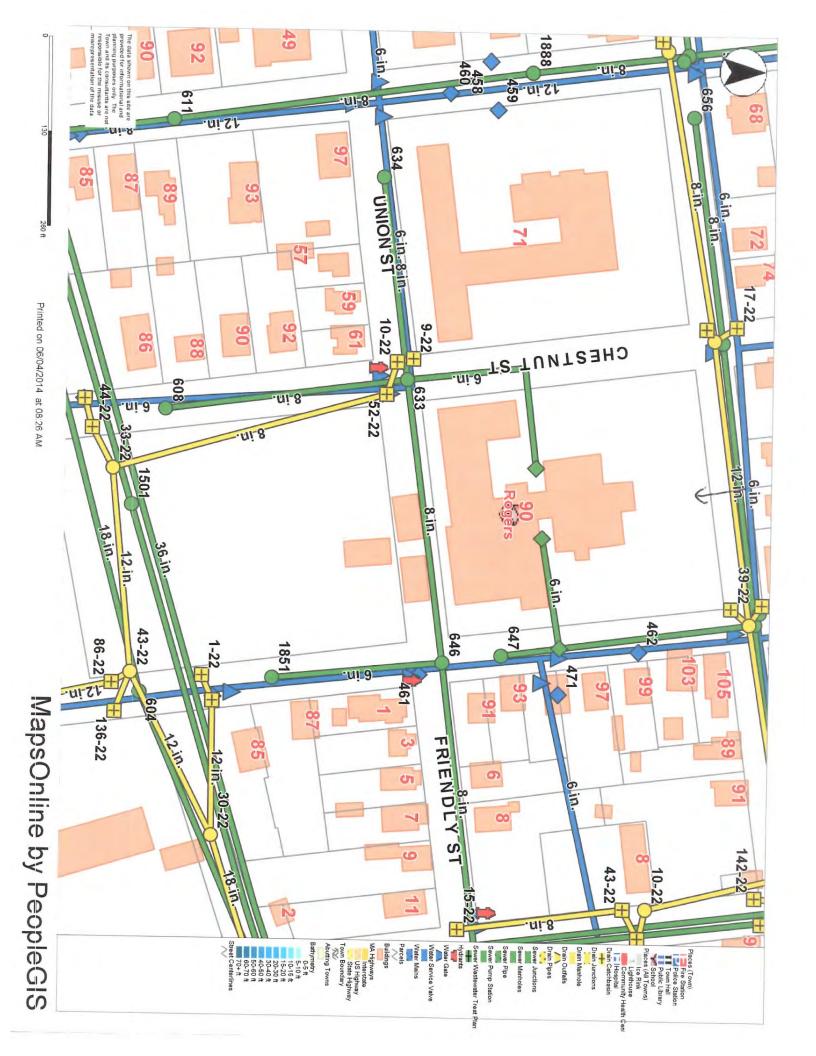

The two properties are very similar. They both were originally built in the late 1800's as eight room school houses and they both had significant additions built in the repairs are not made 1950's. Both original buildings feature detailed architectural elements that are intact but are in need of repairs and restorations. The addition portion of both sites is generally intact but lacking any features to compel it being saved if it were not economically prudent to do so. Both sites are serviced by municipal storm, water and sewer services. NStar provides gas and electric service and Comcast and Verizon provide communication systems. The Rogers site is flat and rectangular and bordered by public roads on three sides and a small playground and bike bath on the fourth side. The Oxford site is rectangular and sloping and is bordered municipal roads on two sides a large park on one side and residential properties on the fourth. Both sites are zoned RA. The Fairhaven North End Improvement Association occupies a small detached building located on the corner of the Oxford site. Both sites have detached portable classrooms on them that are in disrepair. All of these structures should be removed prior to taking any action to sell or otherwise repurpose the sites.

## Attachments

- 1. Existing conditions photos and descriptions
- 2. Assessors field cards
- 3. Municipal utility schematic
- 4. Comparable residential land sales
- 5. Examples of adaptively reused schools
- 6. Copy of Deed
- 7. Historical Pamphlet
- 8. Existing condition Photos
- 9. RFP template