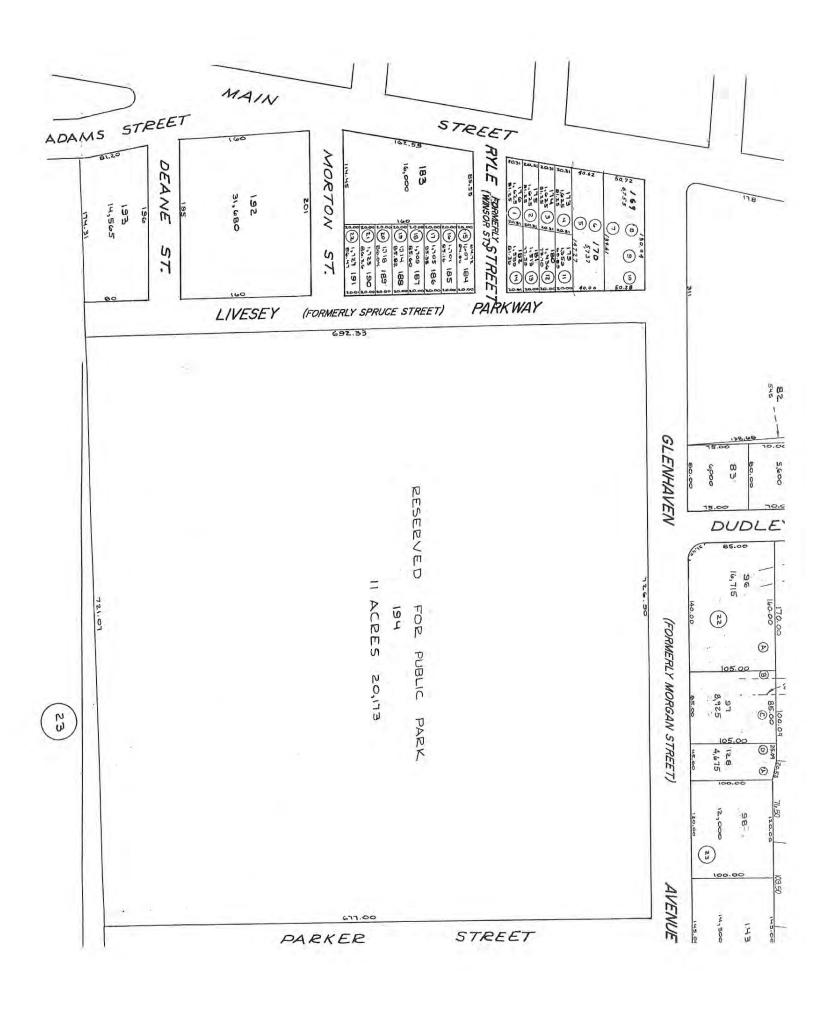

The two properties are very similar. They both were originally built in the late 1800's as eight room school houses and they both had significant additions built in the repairs are not made 1950's. Both original buildings feature detailed architectural elements that are intact but are in need of repairs and restorations. The addition portion of both sites is generally intact but lacking any features to compel it being saved if it were not economically prudent to do so. Both sites are serviced by municipal storm, water and sewer services. NStar provides gas and electric service and Comcast and Verizon provide communication systems. The Rogers site is flat and rectangular and bordered by public roads on three sides and a small playground and bike bath on the fourth side. The Oxford site is rectangular and sloping and is bordered municipal roads on two sides a large park on one side and residential properties on the fourth. Both sites are zoned RA. The Fairhaven North End Improvement Association occupies a small detached building located on the corner of the Oxford site. Both sites have detached portable classrooms on them that are in disrepair. All of these structures should be removed prior to taking any action to sell or otherwise repurpose the sites.

## **Residential House Lots**

Insofar as the properties are zone for residential use, the most obvious use would be as single family house lots. This would require the demolition of all of the existing structures. The cost of this demolition and cleanup substantially reduces the market value of the sites. The total number of legal lots that can be cut into the site is dependent on the total land that the town determines it would make available to sell. Both sites have paper roads and other contiguous municipal land that could be used to add to the area and a small portion may make it possible to create another lot or two. It is likely that the Oxford site would accommodate 3 house lots and the Rogers 4-6. The current market value of these lots is approximately \$100,000 per lot at the Oxford site and 150,000 at the Rogers site. These funds would barely cover the cost of decommissioning, abating and demolishing the buildings. Selling the sites to demolish the buildings and create house lots is not my recommendation. Single family homes generally are a net negative from the tax revenue standpoint. This is due to the public education costs that typically come with this type of development.