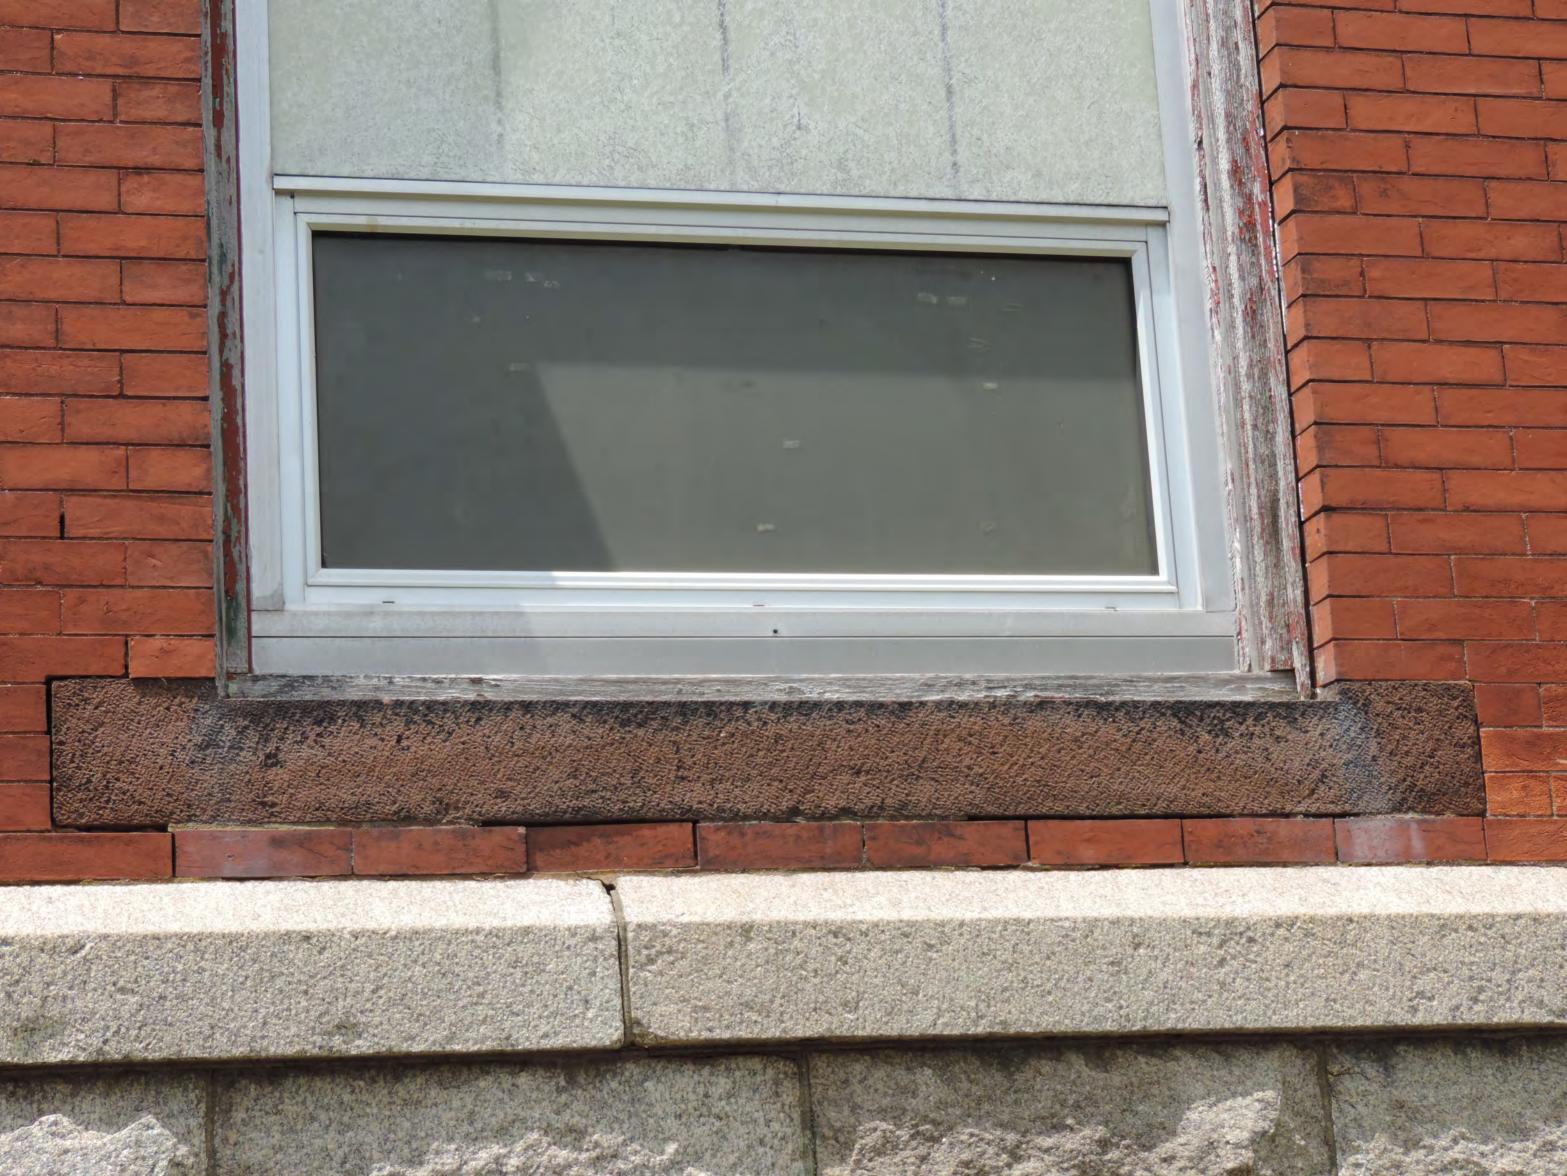

### Introduction

The purpose of this study is to evaluate the assets at the surplus Oxford and Rogers Schools in Fairhaven, Massachusetts and make recommendations for selling the properties for private use. In 2011 HMFH Architects performed an Elementary School study for the Town of Fairhaven. This report relies on some of information collected in that study as well as from the town's assessing, zoning and public works departments. The existing conditions of the interior and exterior were detailed in the HMFH study however there has been further deterioration since their report. My current evaluation focused on the exterior of the buildings with most attention on the original buildings. The interior space requirements are unknown and the systems and utilities are highly unlikely to be salvageable in an adaptive reuse. A thorough analysis of the educational needs was also presented. After lengthy and impassioned debate the Town voted not to use the Oxford and Rogers Schools. The Town has no other economically feasible municipal uses for the properties and desires to sell the properties for private use as a result they have been vacant for over a year. The asphalt parking lots are cracking and buckling. The masonry is deteriorating and requires extensive pointing and repair, slate shingles are coming loose from the roof, the wood trim is rotting at doors and windows and the copper gutters are rotting through. Damage to the building envelope will escalate due to the elements if costly repairs are not performed. They are also the subject of some vandalism, graffiti and interior water leaks.