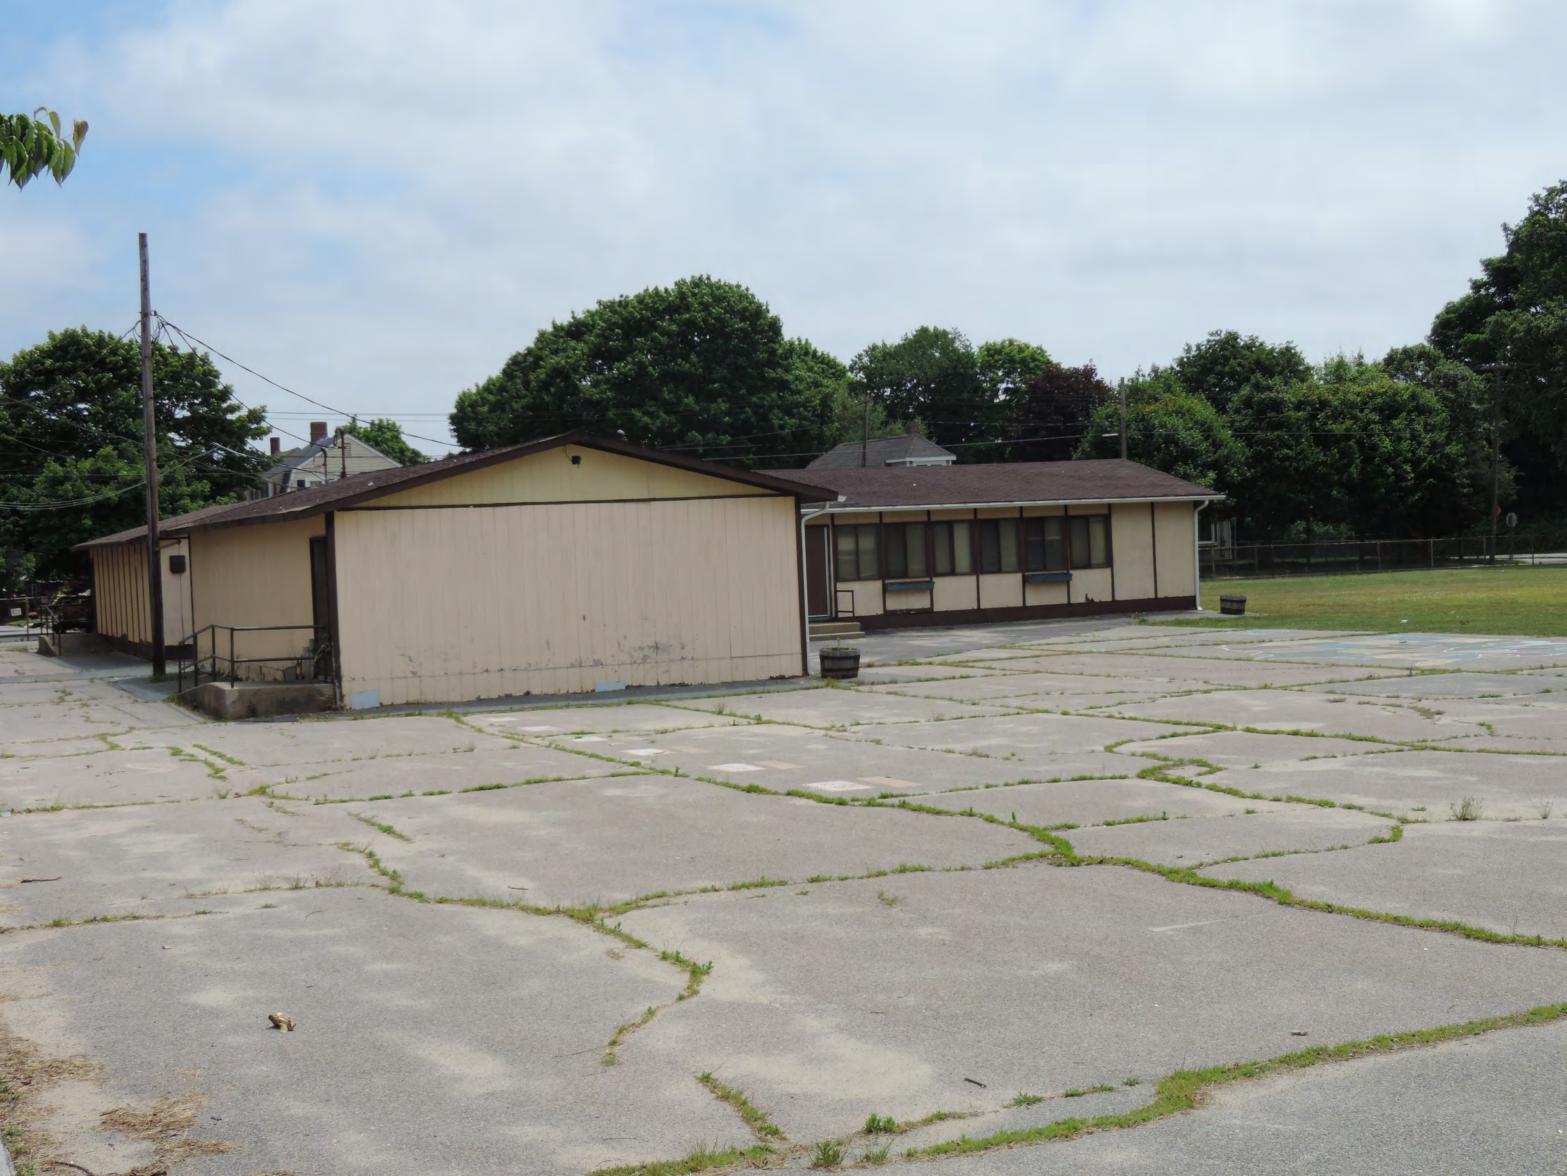

### Introduction

The purpose of this study is to evaluate the assets at the surplus Oxford and Rogers Schools in Fairhaven, Massachusetts and make recommendations for selling the properties for private use. In 2011 HMFH Architects performed an Elementary School study for the Town of Fairhaven. This report relies on some of information collected in that study as well as from the town's assessing, zoning and public works departments. The existing conditions of the interior and exterior were detailed in the HMFH study however there has been further deterioration since their report. My current evaluation focused on the exterior of the buildings with most attention on the original buildings. The interior space requirements are unknown and the systems and utilities are highly unlikely to be salvageable in an adaptive reuse. A thorough analysis of the educational needs was also presented. After lengthy and impassioned debate the Town voted not to use the Oxford and Rogers Schools. The Town has no other economically feasible municipal uses for the properties and desires to sell the properties for private use as a result they have been vacant for over a year. The asphalt parking lots are cracking and buckling. The masonry is deteriorating and requires extensive pointing and repair, slate shingles are coming loose from the roof, the wood trim is rotting at doors and windows and the copper gutters are rotting through. Damage to the building envelope will escalate due to the elements if costly repairs are not performed. They are also the subject of some vandalism, graffiti and interior water leaks.

The two properties are very similar. They both were originally built in the late 1800's as eight room school houses and they both had significant additions built in the repairs are not made 1950's. Both original buildings feature detailed architectural elements that are intact but are in need of repairs and restorations. The addition portion of both sites is generally intact but lacking any features to compel it being saved if it were not economically prudent to do so. Both sites are serviced by municipal storm, water and sewer services. NStar provides gas and electric service and Comcast and Verizon provide communication systems. The Rogers site is flat and rectangular and bordered by public roads on three sides and a small playground and bike bath on the fourth side. The Oxford site is rectangular and sloping and is bordered municipal roads on two sides a large park on one side and residential properties on the fourth. Both sites are zoned RA. The Fairhaven North End Improvement Association occupies a small detached building located on the corner of the Oxford site. Both sites have detached portable classrooms on them that are in disrepair. All of these structures should be removed prior to taking any action to sell or otherwise repurpose the sites.

at best and are also in need of extensive repair and are more likely to be demolished. A low impact commercial or industrial use that required minimal expenditures on the interior may be an option at the Oxford School. The parking lots at both Schools is in requires replacement and regarding if it is to be reused.