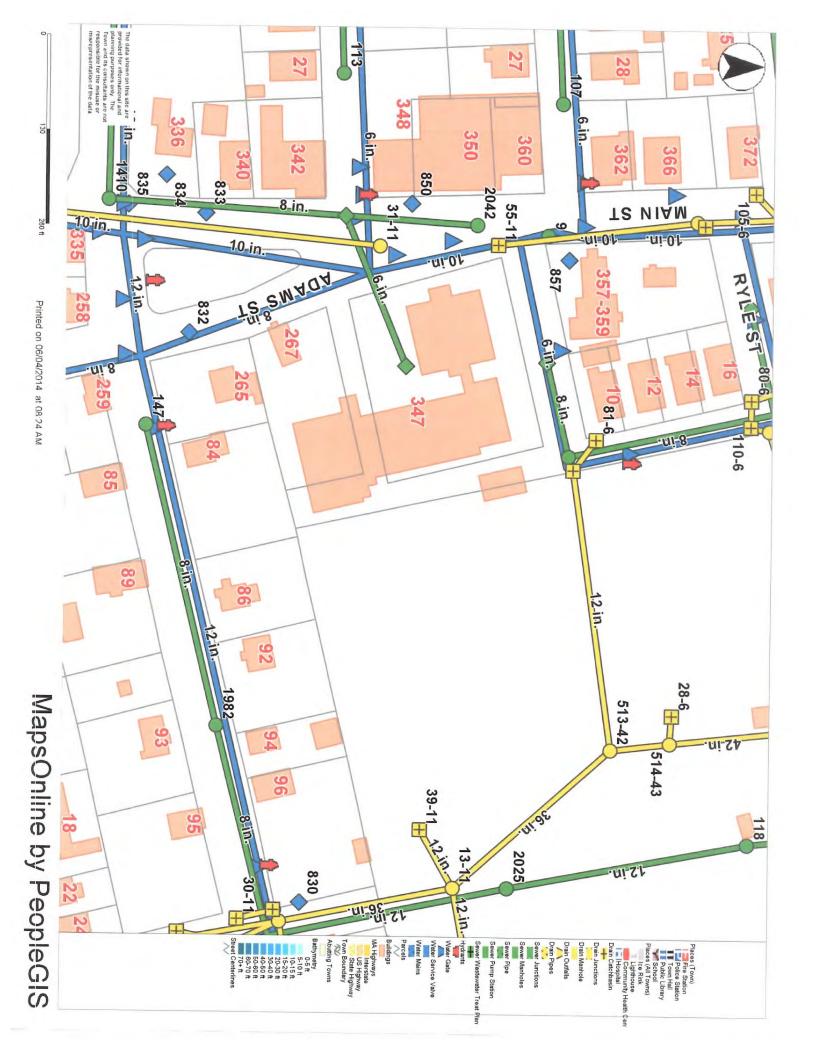

The two properties are very similar. They both were originally built in the late 1800's as eight room school houses and they both had significant additions built in the repairs are not made 1950's. Both original buildings feature detailed architectural elements that are intact but are in need of repairs and restorations. The addition portion of both sites is generally intact but lacking any features to compel it being saved if it were not economically prudent to do so. Both sites are serviced by municipal storm, water and sewer services. NStar provides gas and electric service and Comcast and Verizon provide communication systems. The Rogers site is flat and rectangular and bordered by public roads on three sides and a small playground and bike bath on the fourth side. The Oxford site is rectangular and sloping and is bordered municipal roads on two sides a large park on one side and residential properties on the fourth. Both sites are zoned RA. The Fairhaven North End Improvement Association occupies a small detached building located on the corner of the Oxford site. Both sites have detached portable classrooms on them that are in disrepair. All of these structures should be removed prior to taking any action to sell or otherwise repurpose the sites.

## Attachments

- 1. Existing conditions photos and descriptions
- 2. Assessors field cards
- 3. Municipal utility schematic
- 4. Comparable residential land sales
- 5. Examples of adaptively reused schools
- 6. Copy of Deed
- 7. Historical Pamphlet
- 8. Existing condition Photos
- 9. RFP template