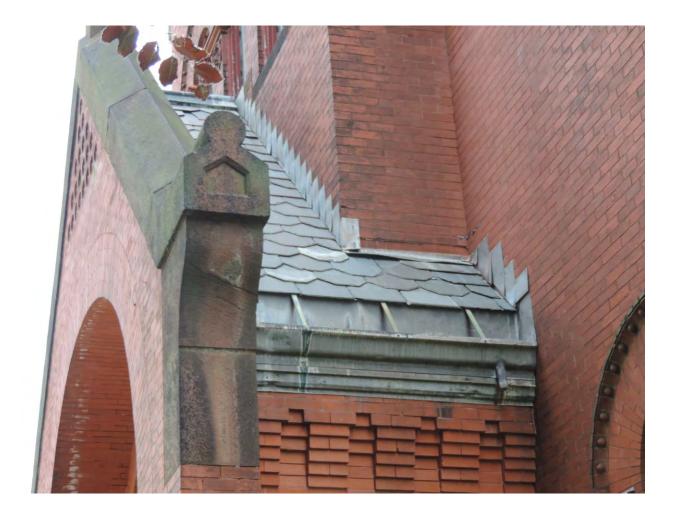

### Introduction

The purpose of this study is to evaluate the assets at the surplus Oxford and Rogers Schools in Fairhaven, Massachusetts and make recommendations for selling the properties for private use. In 2011 HMFH Architects performed an Elementary School study for the Town of Fairhaven. This report relies on some of information collected in that study as well as from the town's assessing, zoning and public works departments. The existing conditions of the interior and exterior were detailed in the HMFH study however there has been further deterioration since their report. My current evaluation focused on the exterior of the buildings with most attention on the original buildings. The interior space requirements are unknown and the systems and utilities are highly unlikely to be salvageable in an adaptive reuse. A thorough analysis of the educational needs was also presented. After lengthy and impassioned debate the Town voted not to use the Oxford and Rogers Schools. The Town has no other economically feasible municipal uses for the properties and desires to sell the properties for private use as a result they have been vacant for over a year. The asphalt parking lots are cracking and buckling. The masonry is deteriorating and requires extensive pointing and repair, slate shingles are coming loose from the roof, the wood trim is rotting at doors and windows and the copper gutters are rotting through. Damage to the building envelope will escalate due to the elements if costly repairs are not performed. They are also the subject of some vandalism, graffiti and interior water leaks.

## Attachments

- 1. Existing conditions photos and descriptions
- 2. Assessors field cards
- 3. Municipal utility schematic
- 4. Comparable residential land sales
- 5. Examples of adaptively reused schools
- 6. Copy of Deed
- 7. Historical Pamphlet
- 8. Existing condition Photos
- 9. RFP template