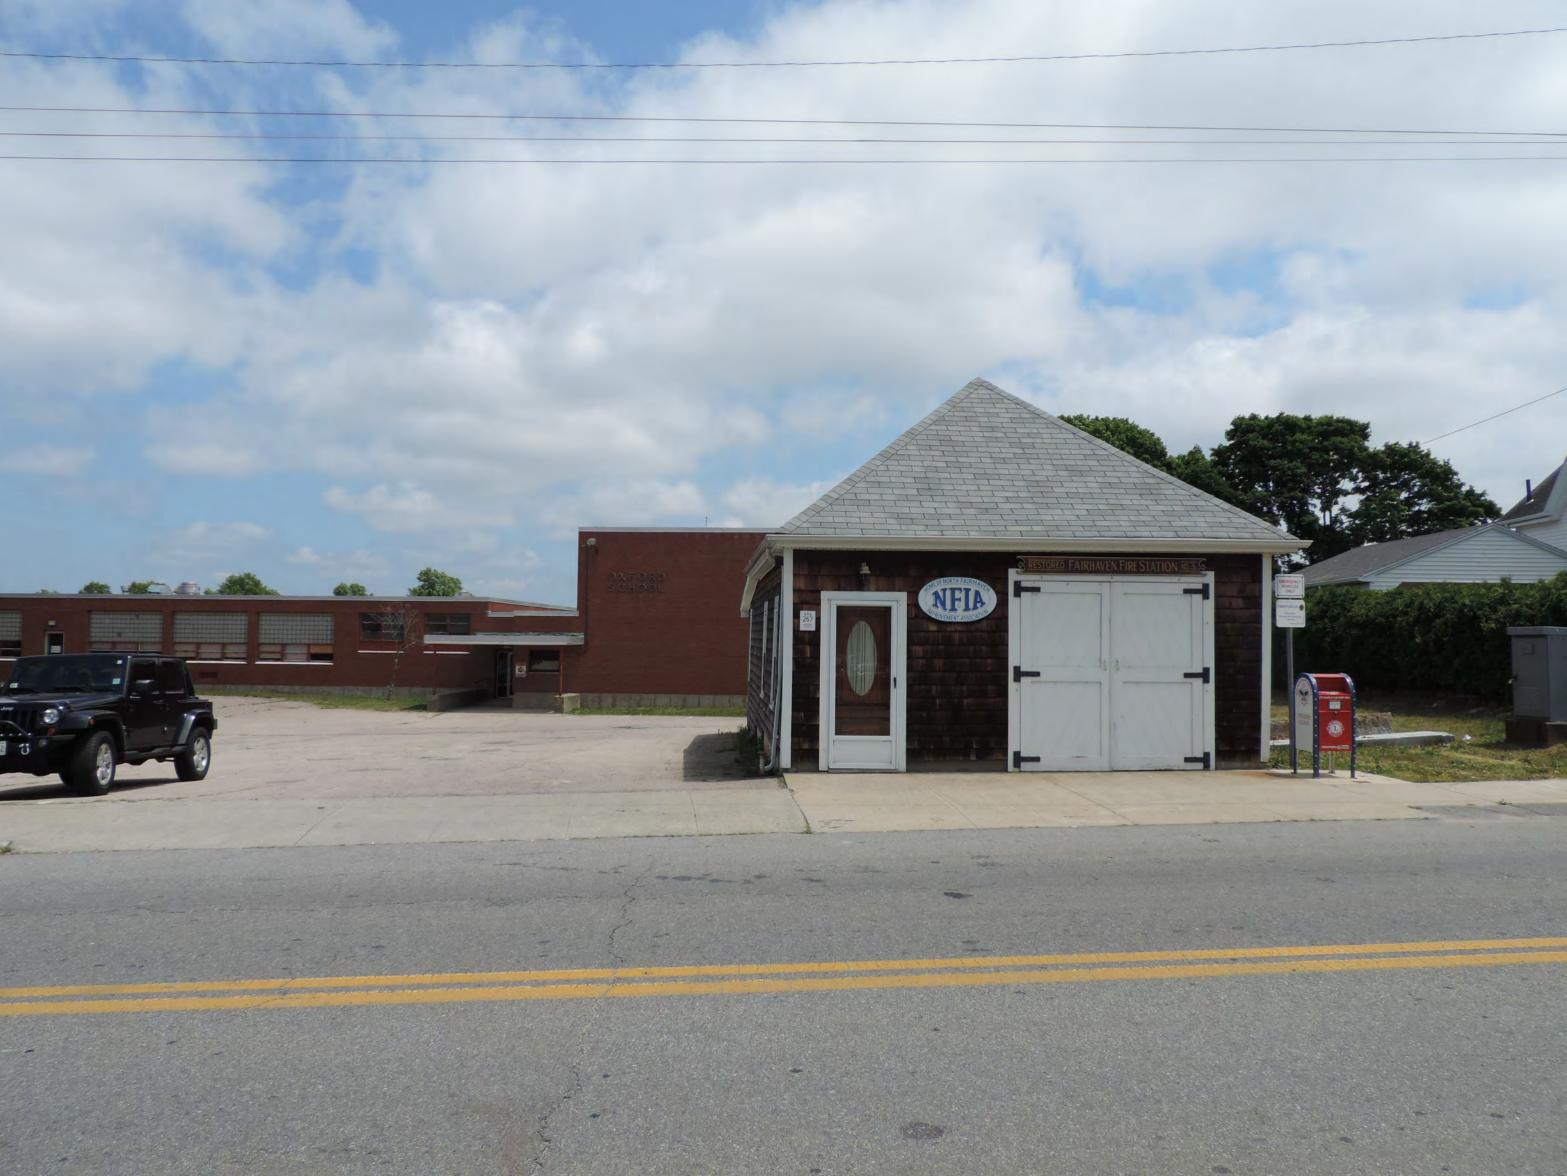

### Introduction

The purpose of this study is to evaluate the assets at the surplus Oxford and Rogers Schools in Fairhaven, Massachusetts and make recommendations for selling the properties for private use. In 2011 HMFH Architects performed an Elementary School study for the Town of Fairhaven. This report relies on some of information collected in that study as well as from the town's assessing, zoning and public works departments. The existing conditions of the interior and exterior were detailed in the HMFH study however there has been further deterioration since their report. My current evaluation focused on the exterior of the buildings with most attention on the original buildings. The interior space requirements are unknown and the systems and utilities are highly unlikely to be salvageable in an adaptive reuse. A thorough analysis of the educational needs was also presented. After lengthy and impassioned debate the Town voted not to use the Oxford and Rogers Schools. The Town has no other economically feasible municipal uses for the properties and desires to sell the properties for private use as a result they have been vacant for over a year. The asphalt parking lots are cracking and buckling. The masonry is deteriorating and requires extensive pointing and repair, slate shingles are coming loose from the roof, the wood trim is rotting at doors and windows and the copper gutters are rotting through. Damage to the building envelope will escalate due to the elements if costly repairs are not performed. They are also the subject of some vandalism, graffiti and interior water leaks.

The two properties are very similar. They both were originally built in the late 1800's as eight room school houses and they both had significant additions built in the repairs are not made 1950's. Both original buildings feature detailed architectural elements that are intact but are in need of repairs and restorations. The addition portion of both sites is generally intact but lacking any features to compel it being saved if it were not economically prudent to do so. Both sites are serviced by municipal storm, water and sewer services. NStar provides gas and electric service and Comcast and Verizon provide communication systems. The Rogers site is flat and rectangular and bordered by public roads on three sides and a small playground and bike bath on the fourth side. The Oxford site is rectangular and sloping and is bordered municipal roads on two sides a large park on one side and residential properties on the fourth. Both sites are zoned RA. The Fairhaven North End Improvement Association occupies a small detached building located on the corner of the Oxford site. Both sites have detached portable classrooms on them that are in disrepair. All of these structures should be removed prior to taking any action to sell or otherwise repurpose the sites.