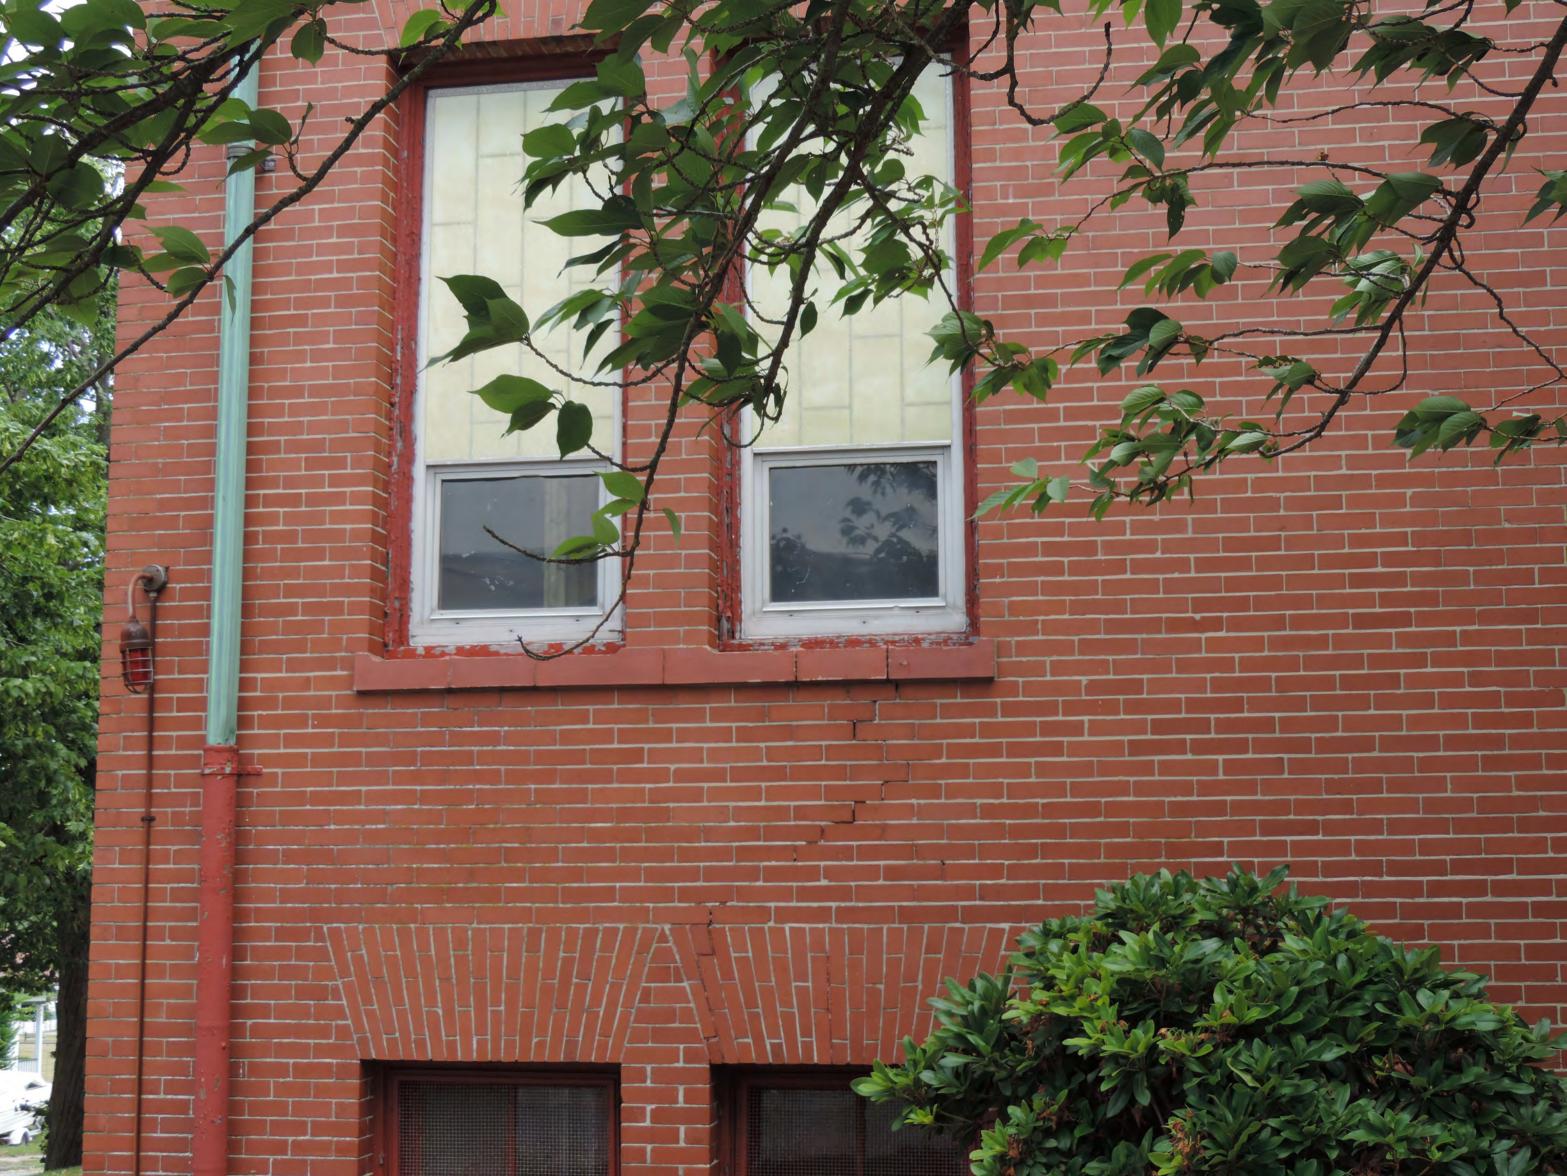

### Introduction

The purpose of this study is to evaluate the assets at the surplus Oxford and Rogers Schools in Fairhaven, Massachusetts and make recommendations for selling the properties for private use. In 2011 HMFH Architects performed an Elementary School study for the Town of Fairhaven. This report relies on some of information collected in that study as well as from the town's assessing, zoning and public works departments. The existing conditions of the interior and exterior were detailed in the HMFH study however there has been further deterioration since their report. My current evaluation focused on the exterior of the buildings with most attention on the original buildings. The interior space requirements are unknown and the systems and utilities are highly unlikely to be salvageable in an adaptive reuse. A thorough analysis of the educational needs was also presented. After lengthy and impassioned debate the Town voted not to use the Oxford and Rogers Schools. The Town has no other economically feasible municipal uses for the properties and desires to sell the properties for private use as a result they have been vacant for over a year. The asphalt parking lots are cracking and buckling. The masonry is deteriorating and requires extensive pointing and repair, slate shingles are coming loose from the roof, the wood trim is rotting at doors and windows and the copper gutters are rotting through. Damage to the building envelope will escalate due to the elements if costly repairs are not performed. They are also the subject of some vandalism, graffiti and interior water leaks.