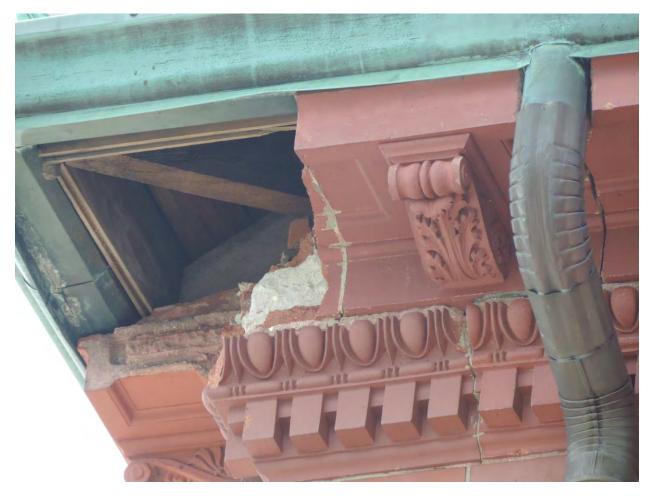

### Introduction

The purpose of this study is to evaluate the assets at the surplus Oxford and Rogers Schools in Fairhaven, Massachusetts and make recommendations for selling the properties for private use. In 2011 HMFH Architects performed an Elementary School study for the Town of Fairhaven. This report relies on some of information collected in that study as well as from the town's assessing, zoning and public works departments. The existing conditions of the interior and exterior were detailed in the HMFH study however there has been further deterioration since their report. My current evaluation focused on the exterior of the buildings with most attention on the original buildings. The interior space requirements are unknown and the systems and utilities are highly unlikely to be salvageable in an adaptive reuse. A thorough analysis of the educational needs was also presented. After lengthy and impassioned debate the Town voted not to use the Oxford and Rogers Schools. The Town has no other economically feasible municipal uses for the properties and desires to sell the properties for private use as a result they have been vacant for over a year. The asphalt parking lots are cracking and buckling. The masonry is deteriorating and requires extensive pointing and repair, slate shingles are coming loose from the roof, the wood trim is rotting at doors and windows and the copper gutters are rotting through. Damage to the building envelope will escalate due to the elements if costly repairs are not performed. They are also the subject of some vandalism, graffiti and interior water leaks.

## Attachments

- 1. Existing conditions photos and descriptions
- 2. Assessors field cards
- 3. Municipal utility schematic
- 4. Comparable residential land sales
- 5. Examples of adaptively reused schools
- 6. Copy of Deed
- 7. Historical Pamphlet
- 8. Existing condition Photos
- 9. RFP template