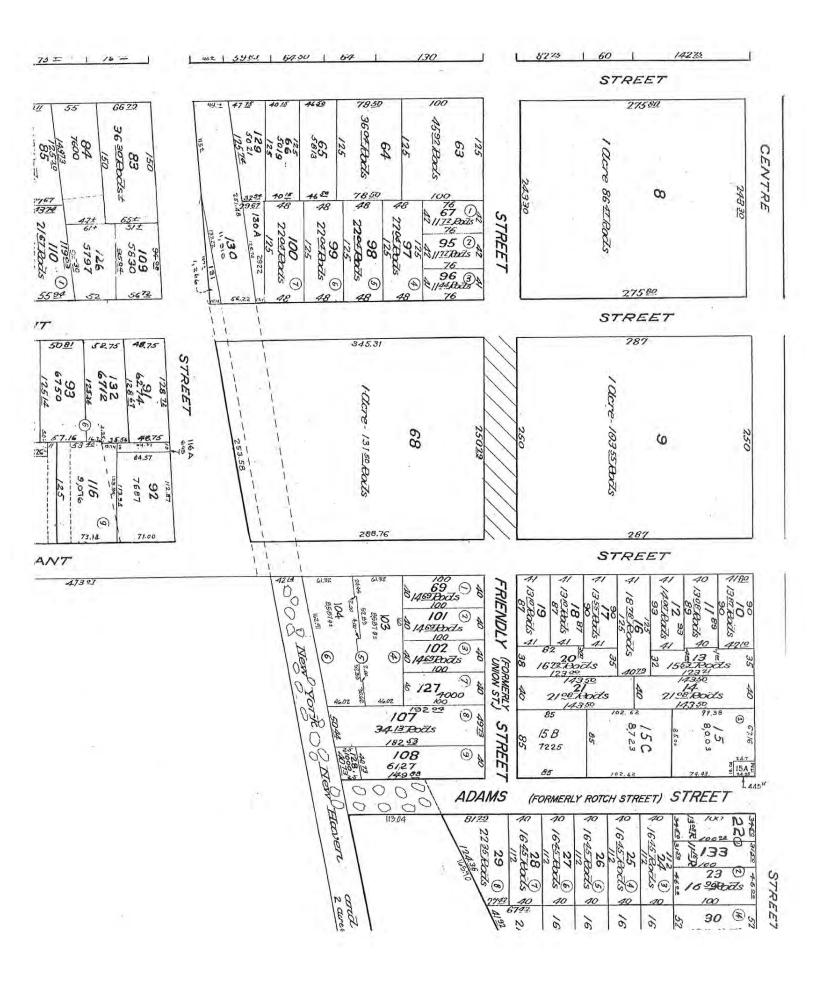

The two properties are very similar. They both were originally built in the late 1800's as eight room school houses and they both had significant additions built in the repairs are not made 1950's. Both original buildings feature detailed architectural elements that are intact but are in need of repairs and restorations. The addition portion of both sites is generally intact but lacking any features to compel it being saved if it were not economically prudent to do so. Both sites are serviced by municipal storm, water and sewer services. NStar provides gas and electric service and Comcast and Verizon provide communication systems. The Rogers site is flat and rectangular and bordered by public roads on three sides and a small playground and bike bath on the fourth side. The Oxford site is rectangular and sloping and is bordered municipal roads on two sides a large park on one side and residential properties on the fourth. Both sites are zoned RA. The Fairhaven North End Improvement Association occupies a small detached building located on the corner of the Oxford site. Both sites have detached portable classrooms on them that are in disrepair. All of these structures should be removed prior to taking any action to sell or otherwise repurpose the sites.

## **Residential House Lots**

Insofar as the properties are zone for residential use, the most obvious use would be as single family house lots. This would require the demolition of all of the existing structures. The cost of this demolition and cleanup substantially reduces the market value of the sites. The total number of legal lots that can be cut into the site is dependent on the total land that the town determines it would make available to sell. Both sites have paper roads and other contiguous municipal land that could be used to add to the area and a small portion may make it possible to create another lot or two. It is likely that the Oxford site would accommodate 3 house lots and the Rogers 4-6. The current market value of these lots is approximately \$100,000 per lot at the Oxford site and 150,000 at the Rogers site. These funds would barely cover the cost of decommissioning, abating and demolishing the buildings. Selling the sites to demolish the buildings and create house lots is not my recommendation. Single family homes generally are a net negative from the tax revenue standpoint. This is due to the public education costs that typically come with this type of development.