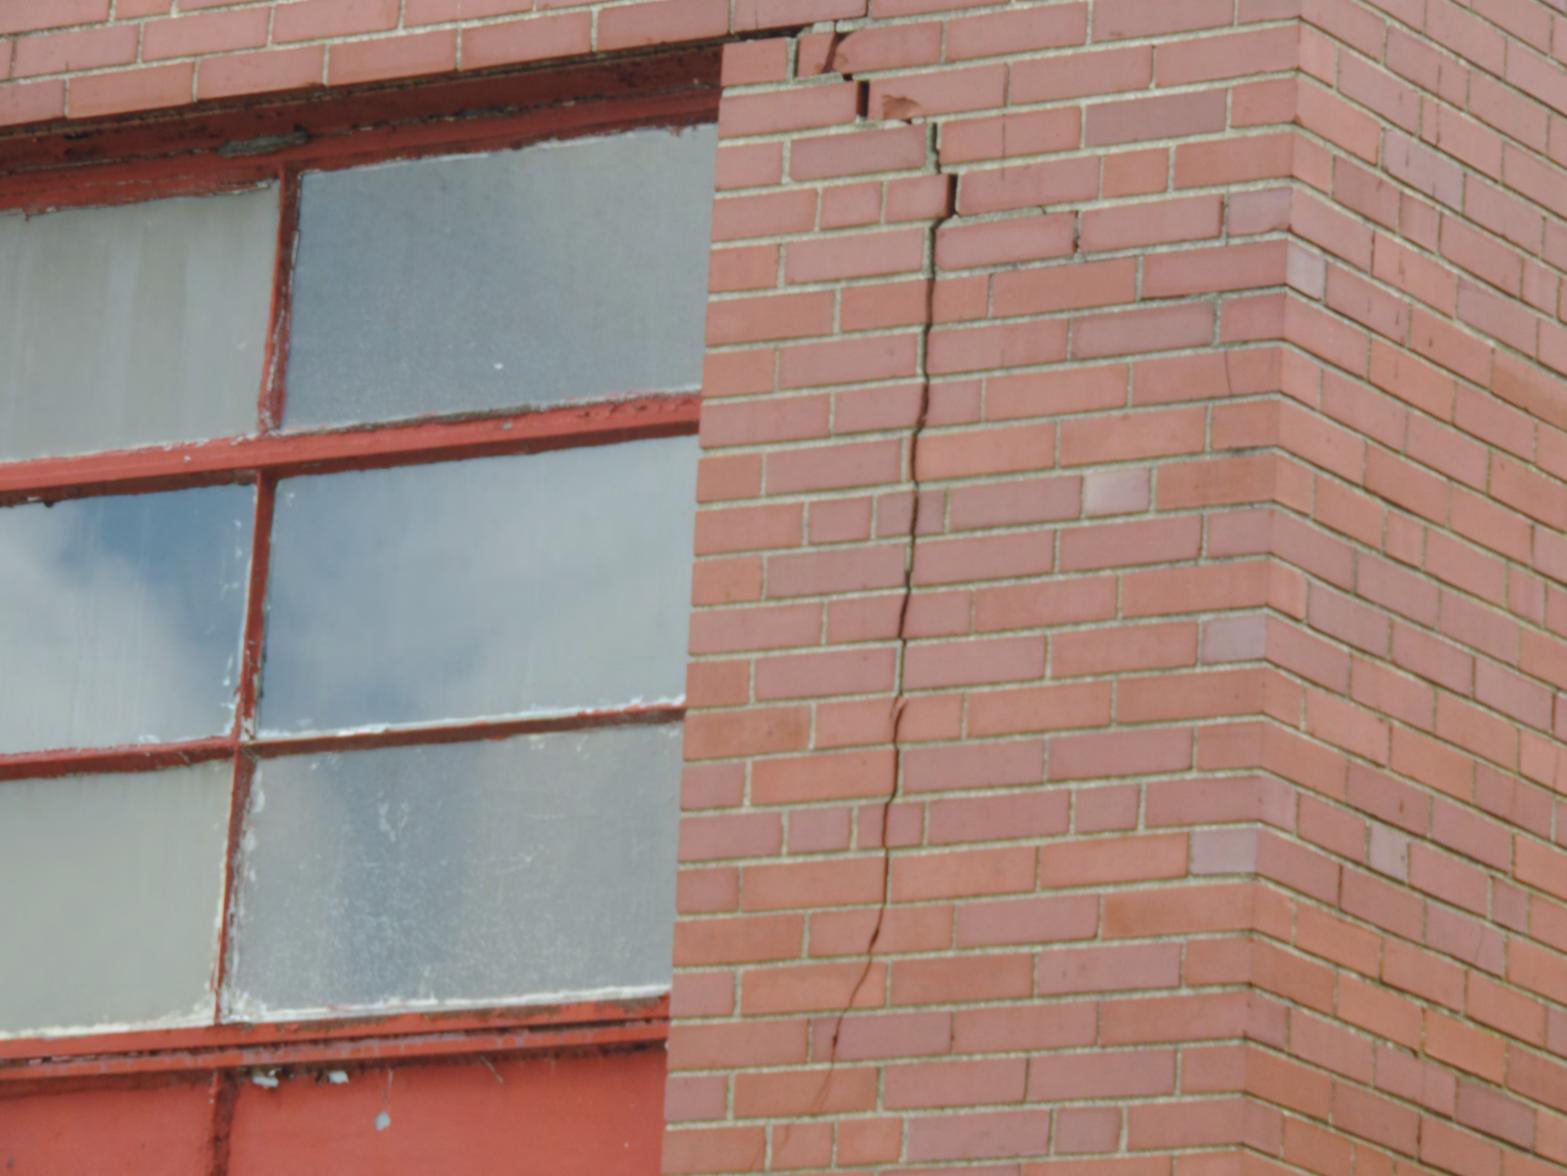

### Introduction

The purpose of this study is to evaluate the assets at the surplus Oxford and Rogers Schools in Fairhaven, Massachusetts and make recommendations for selling the properties for private use. In 2011 HMFH Architects performed an Elementary School study for the Town of Fairhaven. This report relies on some of information collected in that study as well as from the town's assessing, zoning and public works departments. The existing conditions of the interior and exterior were detailed in the HMFH study however there has been further deterioration since their report. My current evaluation focused on the exterior of the buildings with most attention on the original buildings. The interior space requirements are unknown and the systems and utilities are highly unlikely to be salvageable in an adaptive reuse. A thorough analysis of the educational needs was also presented. After lengthy and impassioned debate the Town voted not to use the Oxford and Rogers Schools. The Town has no other economically feasible municipal uses for the properties and desires to sell the properties for private use as a result they have been vacant for over a year. The asphalt parking lots are cracking and buckling. The masonry is deteriorating and requires extensive pointing and repair, slate shingles are coming loose from the roof, the wood trim is rotting at doors and windows and the copper gutters are rotting through. Damage to the building envelope will escalate due to the elements if costly repairs are not performed. They are also the subject of some vandalism, graffiti and interior water leaks.