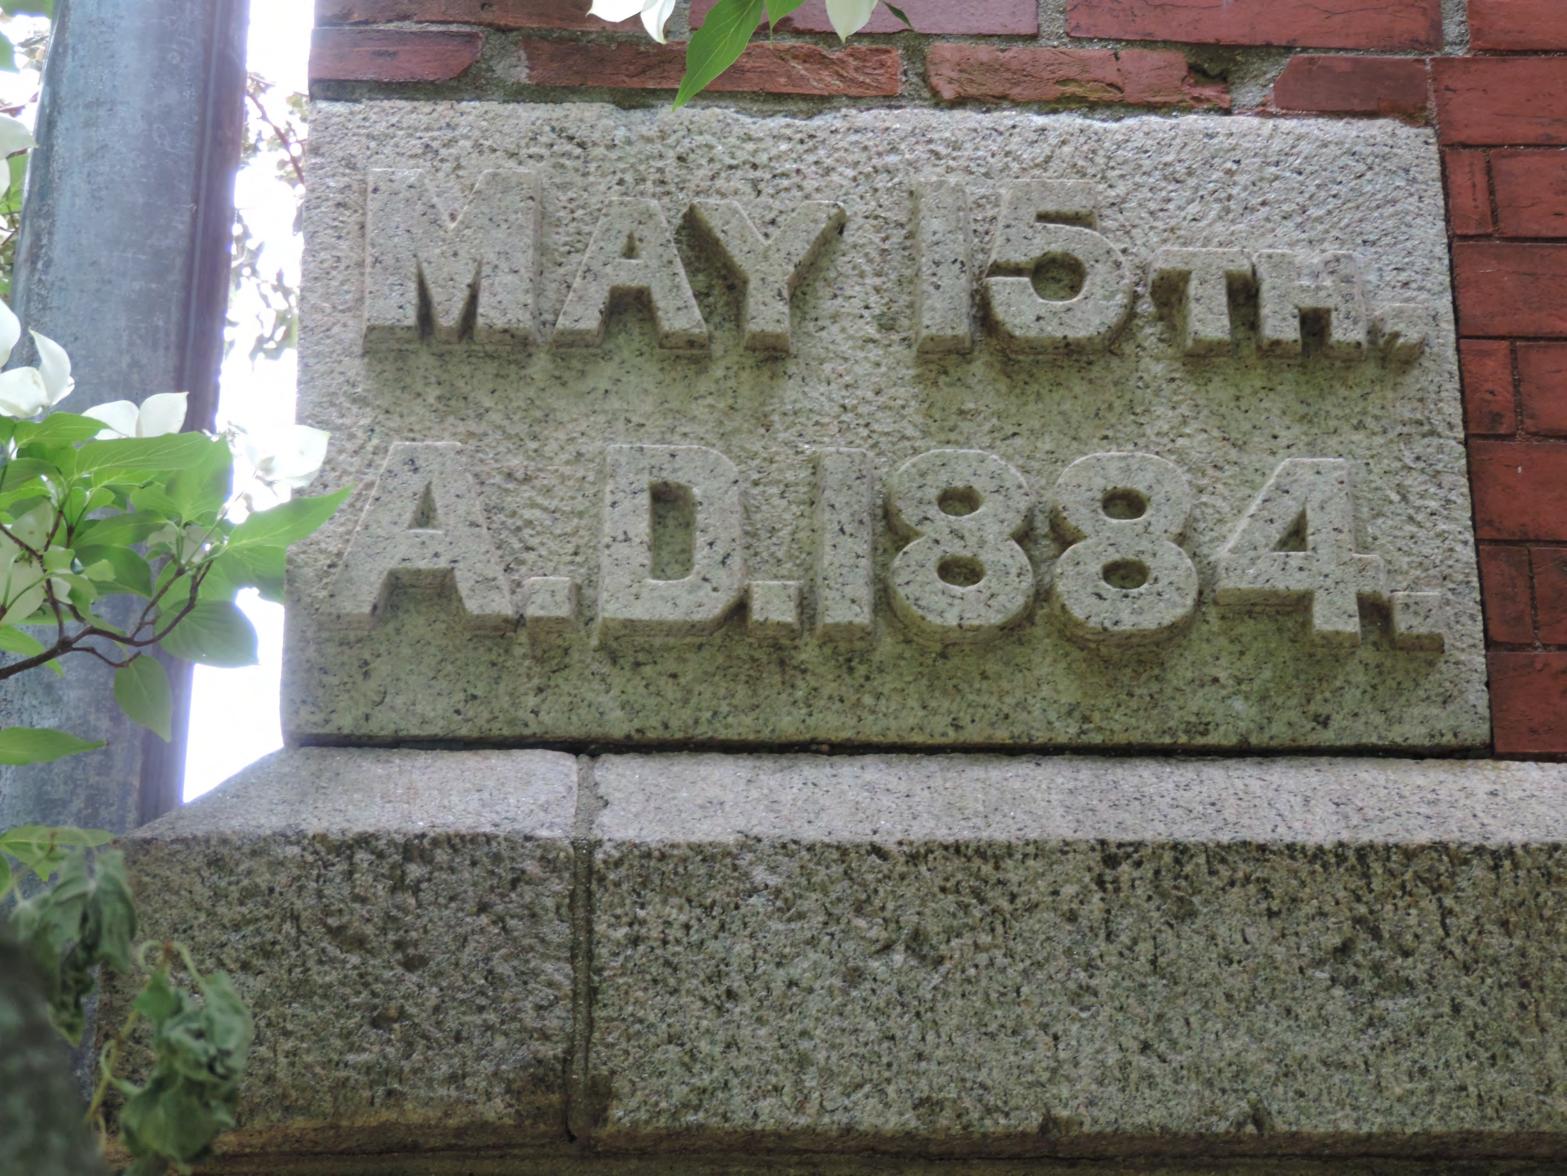

# Issue a Request for Proposals

An RFP is a controlled Auction where money is not the only determining factor. If the Town is to sell the properties through a RFP process they can stipulate conditions such as future uses and requirements for Historic restoration of the exterior of the sites. The RFP should include significant controls to assure the properties are developed in a timely fashion and as proposed. It is recommended that a substantial deposit be required of the selected developer(s). The suggested re-uses are a small sample of the alternatives that may be economically feasible for the properties. The selling price should be one factor in selecting a development team. Future benefits to the town in the form of tax revenue, social services, and job creation are a few of the factors that are considered when using the RFP process. There is a strong desire among many townspeople to keep the historic Original buildings especially the Rogers School due to its history with Henry Huttleston Rogers and its proximity to other historic buildings (a historical pamphlet detailing the Rogers School history is attached as well as a copy of the deed). Sometimes due to strong non-price elements in a proposal the purchase price will be minimal or zero. In this case the deposit would be returned after critical benchmarks are met. The RFP should include a claw back clause to further insure compliance with the proposed development plans.