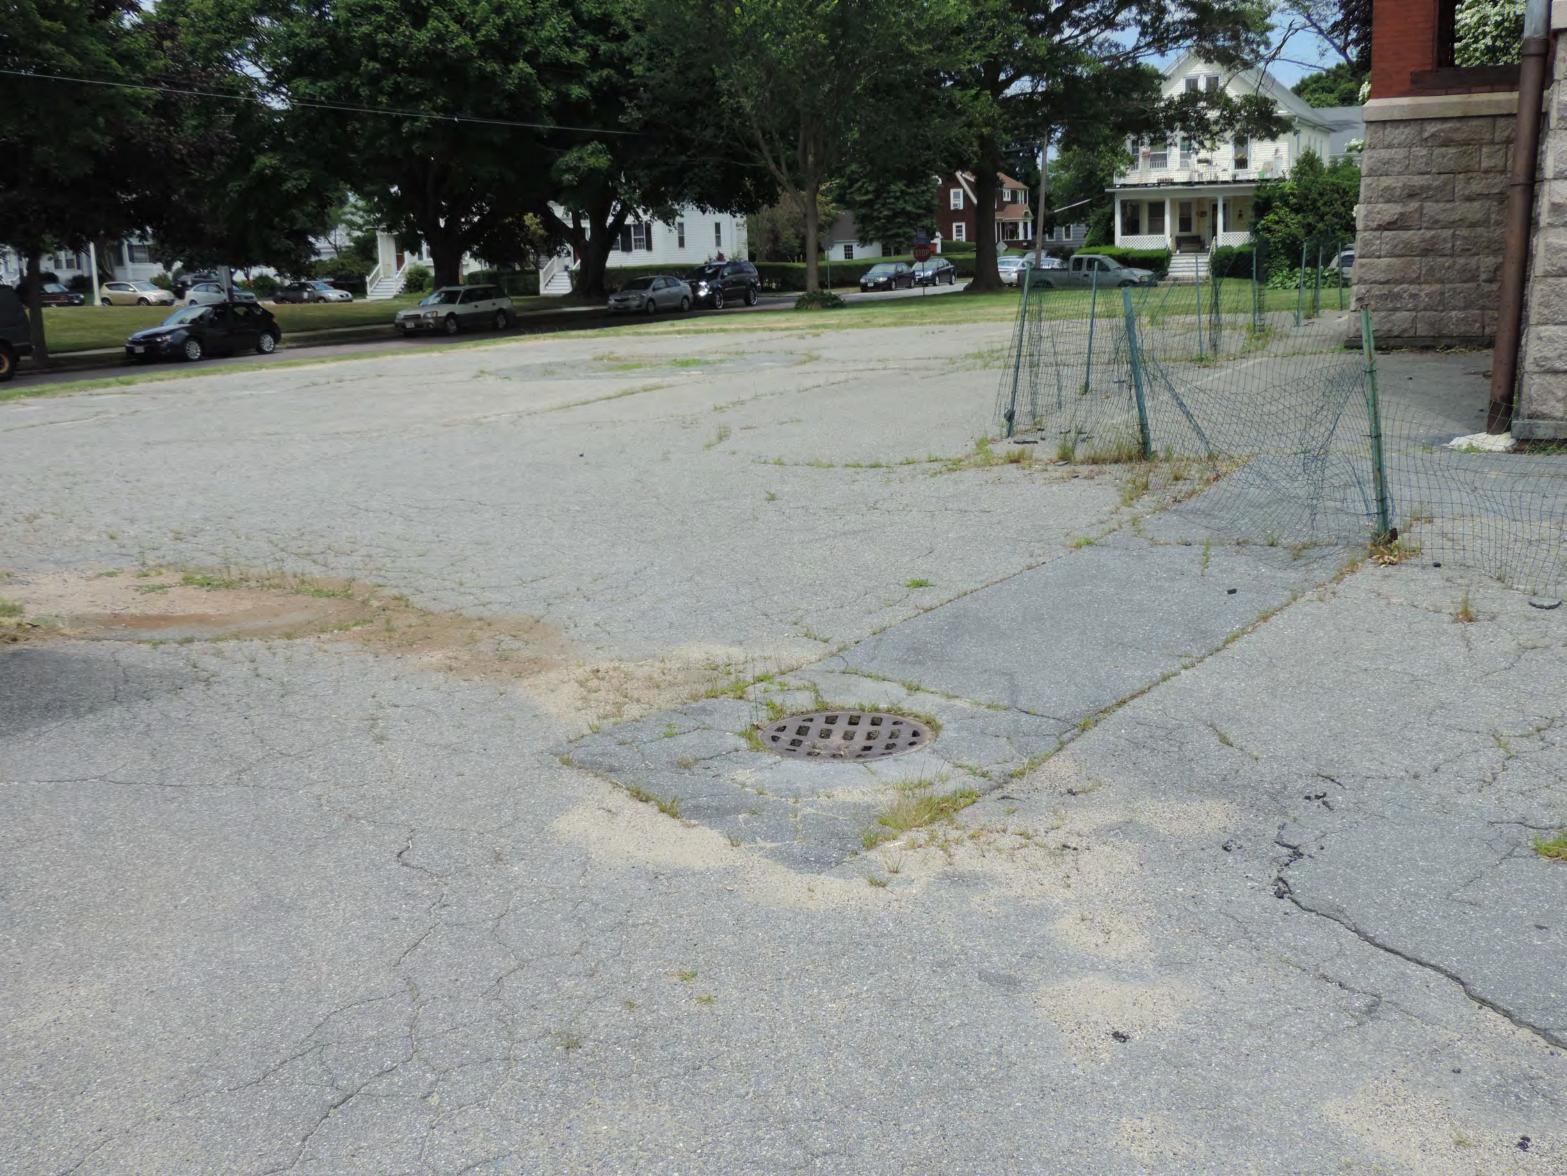

### Introduction

The purpose of this study is to evaluate the assets at the surplus Oxford and Rogers Schools in Fairhaven, Massachusetts and make recommendations for selling the properties for private use. In 2011 HMFH Architects performed an Elementary School study for the Town of Fairhaven. This report relies on some of information collected in that study as well as from the town's assessing, zoning and public works departments. The existing conditions of the interior and exterior were detailed in the HMFH study however there has been further deterioration since their report. My current evaluation focused on the exterior of the buildings with most attention on the original buildings. The interior space requirements are unknown and the systems and utilities are highly unlikely to be salvageable in an adaptive reuse. A thorough analysis of the educational needs was also presented. After lengthy and impassioned debate the Town voted not to use the Oxford and Rogers Schools. The Town has no other economically feasible municipal uses for the properties and desires to sell the properties for private use as a result they have been vacant for over a year. The asphalt parking lots are cracking and buckling. The masonry is deteriorating and requires extensive pointing and repair, slate shingles are coming loose from the roof, the wood trim is rotting at doors and windows and the copper gutters are rotting through. Damage to the building envelope will escalate due to the elements if costly repairs are not performed. They are also the subject of some vandalism, graffiti and interior water leaks.

at best and are also in need of extensive repair and are more likely to be demolished. A low impact commercial or industrial use that required minimal expenditures on the interior may be an option at the Oxford School. The parking lots at both Schools is in requires replacement and regarding if it is to be reused.