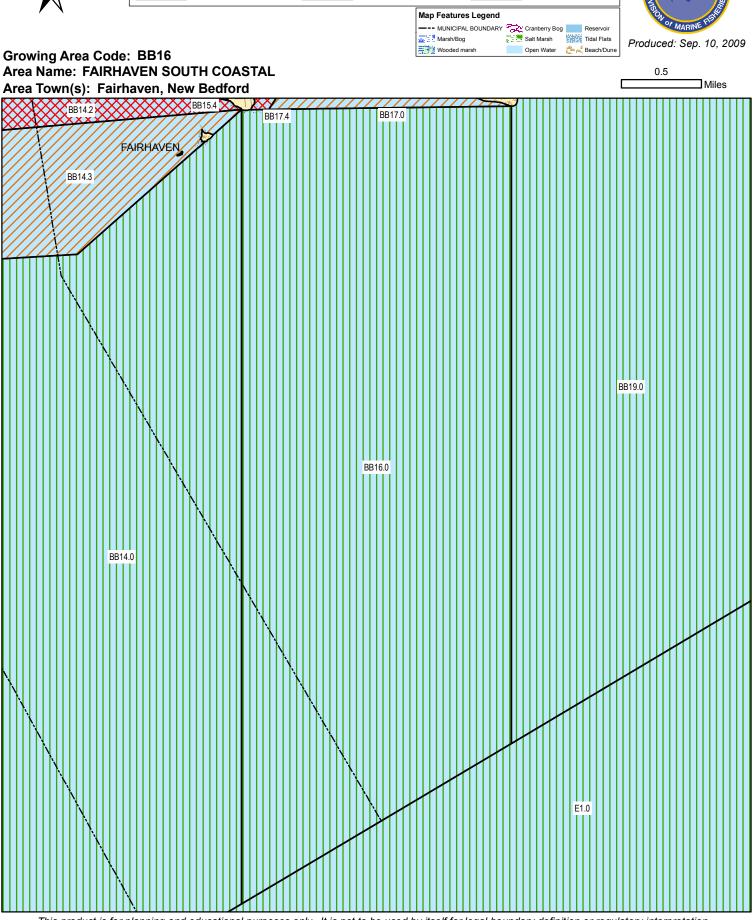

anberry Bog Marsh/Bog Salt Marsh Tidal Flats Produced: Sep. 10, 2009 **Growing Area Code: BB15** Area Name: NEW BEDFORD/FAIRHAVEN HARBOR 0.7 Miles Area Town(s): Acushnet, Fairhaven, New Bedford BROOKLAWN STREE ACUSHNET OUERY ST BELLEVILLE ROAD RANDALL LANE MATTAPOISETT BB26 NEW BEDFORD ARNOLD STREET THAN THORN STREET THAN THORN STREET BB21.4 TABER STREET ALLEN S GRAPE STREET BB15.7 BB21.0 BB21.3 BB15.6 BB18.4R BB13.5 BB21.20 BB13.5 BB15.4 BB13.5 RTH STREET BB13.5 BB13.5 BB15.42 BB19.0 BB13.3 BB13.1 DARTMOUTH CANFIELD STREET BB15.43 WILLISSTREET BB15.52

BB17.0

BB14.3

₩ BB12.3

# Massachusetts Division of Marine Fisheries - Designated Shellfish Growing Area Shellfish Area Classification

Conditionally Restricted

Prohibited

Restricted

Management Close

Approved

Conditionally Approved



Massachusetts Division of Marine Fisheries - Designated Shellfish Growing Area **Shellfish Area Classification** Conditionally Restricted Restricted Conditionally Approved Prohibited Management Close Map Features Legend --- MUNICIPAL BOUNDARY Cranberry Bog Marsh/Bog Salt Marsh Tidal Flats Produced: Sep. 10, 2009 **Growing Area Code: BB17** Area Name: WEST ISLAND SOUTH 0.2 Miles Area Town(s): Fairhaven BB18.20 BB18.1 BB19.0 ITTLE NECK ROAD FAIRHAVEN BB17.0

Massachusetts Division of Marine Fisheries - Designated Shellfish Growing Area



### Massachusetts Division of Marine Fisheries - Designated Shellfish Growing Area



This product is for planning and educational purposes only. It is not to be used by itself for legal boundary definition or regulatory interpretation.

### Massachusetts