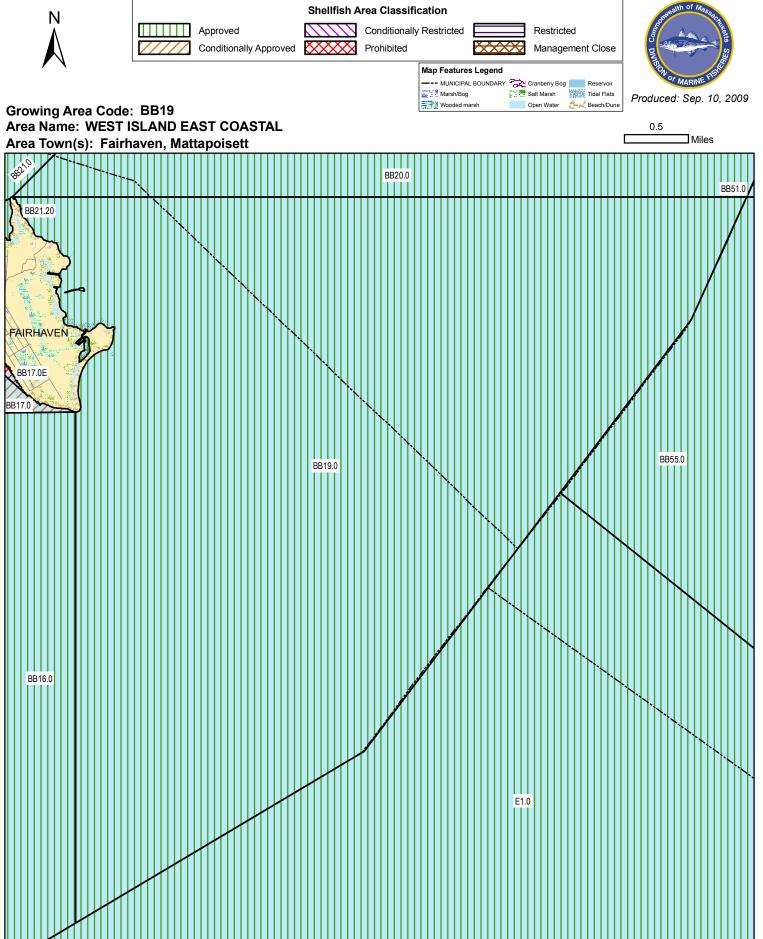

### Massachusetts Division of Marine Fisheries - Designated Shellfish Growing Area **Shellfish Area Classification** Conditionally Restricted Restricted Conditionally Approved Prohibited Management Close Map Features Legend --- MUNICIPAL BOUNDARY Cranberry Bog Marsh/Bog Salt Marsh Tidal Flats Produced: Sep. 10, 2009 **Growing Area Code: BB20** Area Name: FAIRHAVEN EAST COASTAL 0.5 Miles Area Town(s): Fairhaven, Mattapoisett MATTAPOISETT BB30.2 BB25.9 BB25.6 BB25.7 BB25.0 BB24.0 BB25.4 BB20.0 FAIRHAVEN BB17.0E BB19.0 BB17.0 BB55.0