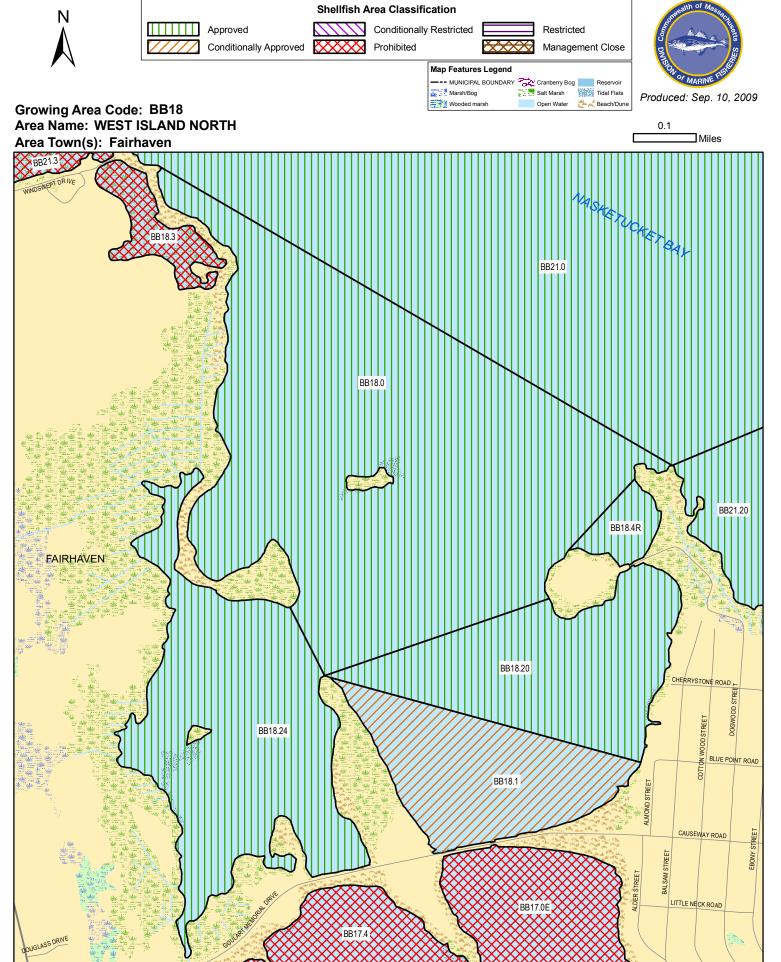

Massachusetts Division of Marine Fisheries - Designated Shellfish Growing Area **Shellfish Area Classification** Conditionally Restricted Restricted Conditionally Approved Prohibited Management Close Map Features Legend --- MUNICIPAL BOUNDARY Cranberry Bog Marsh/Bog Salt Marsh Tidal Flats Produced: Sep. 10, 2009 **Growing Area Code: BB17** Area Name: WEST ISLAND SOUTH 0.2 Miles Area Town(s): Fairhaven BB18.20 BB18.1 BB19.0 ITTLE NECK ROAD FAIRHAVEN BB17.0