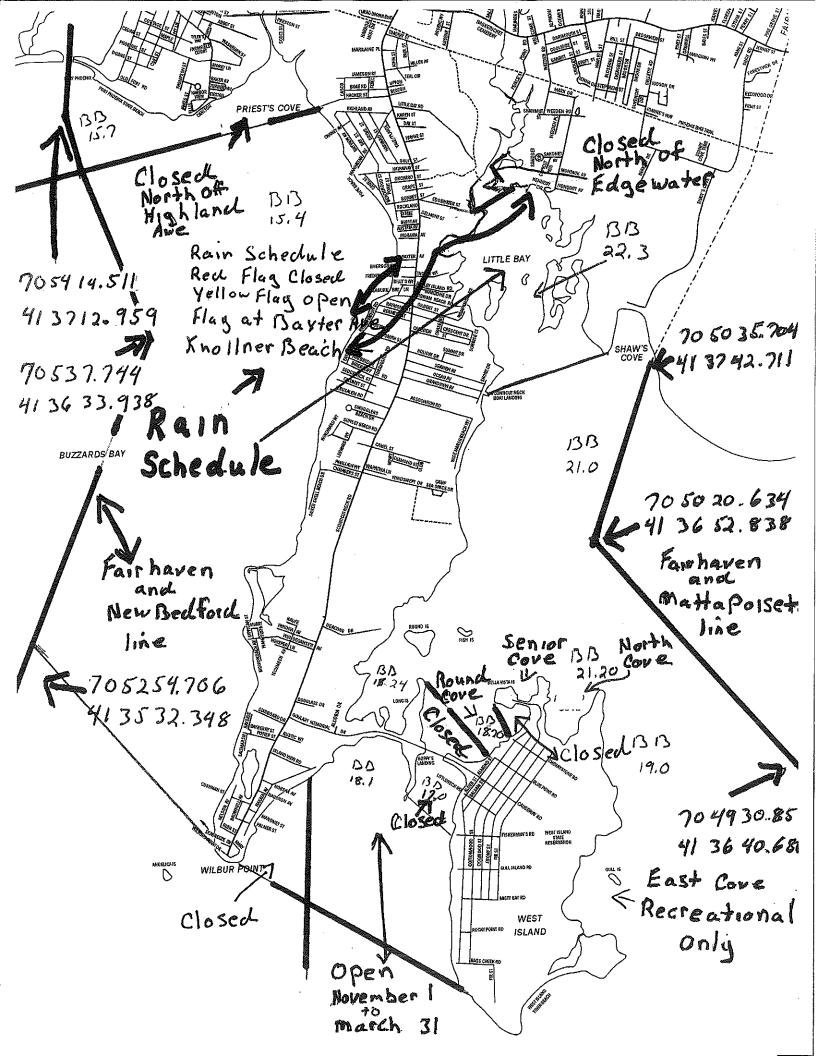

Open Water

Open Water

On 1

Massachusetts Division of Marine Fisheries - Designated Shellfish Growing Area **Shellfish Area Classification** Conditionally Restricted Restricted Prohibited Conditionally Approved Management Close Map Features Legend --- MUNICIPAL BOUNDARY Cranberry Bog Marsh/Bog Salt Marsh Tidal Flats Produced: Sep. 10, 2009 **Growing Area Code: BB15** Area Name: NEW BEDFORD/FAIRHAVEN HARBOR 0.7 Miles Area Town(s): Acushnet, Fairhaven, New Bedford BROOKLAWN STREE ACUSHNET OUERY ST BELLEVILLE ROAD RANDALL LANE MATTAPOISETT BB26 NEW BEDFORD ARNOLD STREET THAN THORN STREET THAN THORN STREET BB21.4 TABER STREET ALLEN S GRAPE STREET BB15.7 Rain SHARP STREET Schedule BB21.0 BB21.3 BB15.6 BB18.4R BB13.5 BB21.20 BB13.5 BB15.4 BB13.5 RTH STREET BB13.5 BB13.5 BB15.42 BB19.0 BB13.3 BB13.1 DARTMOUTH CANFIELD STREET BB15.43 WILLISSTREET BB15.52

BB17.0

BB14.3

₩ BB12.3