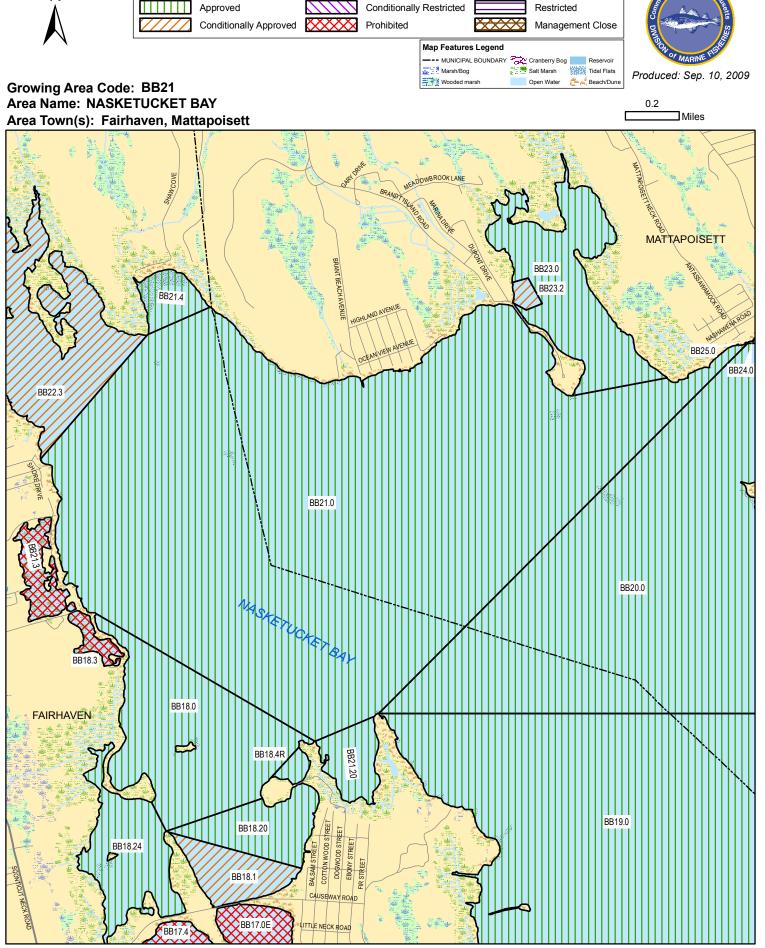

#### Massachusetts Division of Marine Fisheries - Designated Shellfish Growing Area

Growing Area Code: BB22

Area Name: LITTLE BAY

Cranberry Bog Cranberry Bog Self Marsh

Open Water

Cranberry Bog Toda Flats

Produced: Sep. 10, 2009