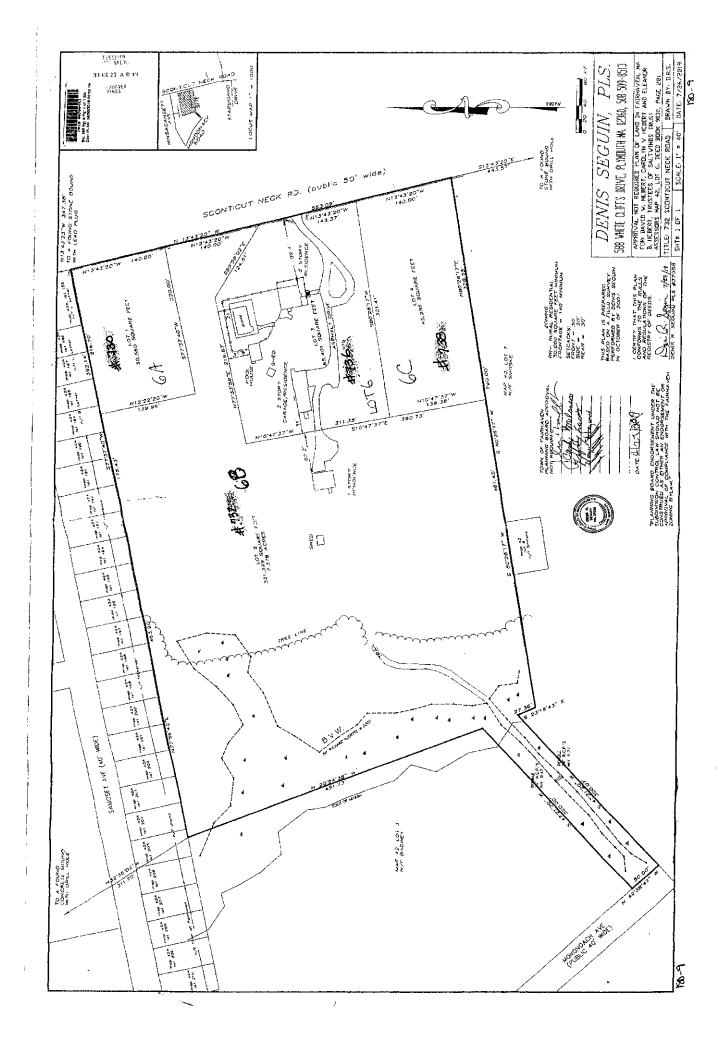

#### E. POSSIBLE ACTION/DISCUSSION

- 1. Blue Stream Shellfish LLC. —request to install temporary electrical service from Hoppy's Landing
- 2. 61A (agricultural tax land) notice of intent to sell, 732 Sconticut Neck Road
- 3. Request to use Town Hall Auditorium
  - a. Friends of the Library—reading of "Pirate of Gold," Monday, November 15, 2021
  - b. Northeast Maritime Institute Graduation—Saturday, December 11, 2021
- 4. FY23 Budget/Town Meeting Calendar
- 5. Setting Select Board Calendar for first half of 2022
- 6. Mask Mandate update

#### 61A (agricultural tax land) notice of intent to sell, 732 Sconticut Neck Road

The Board passed over this until a future meeting.