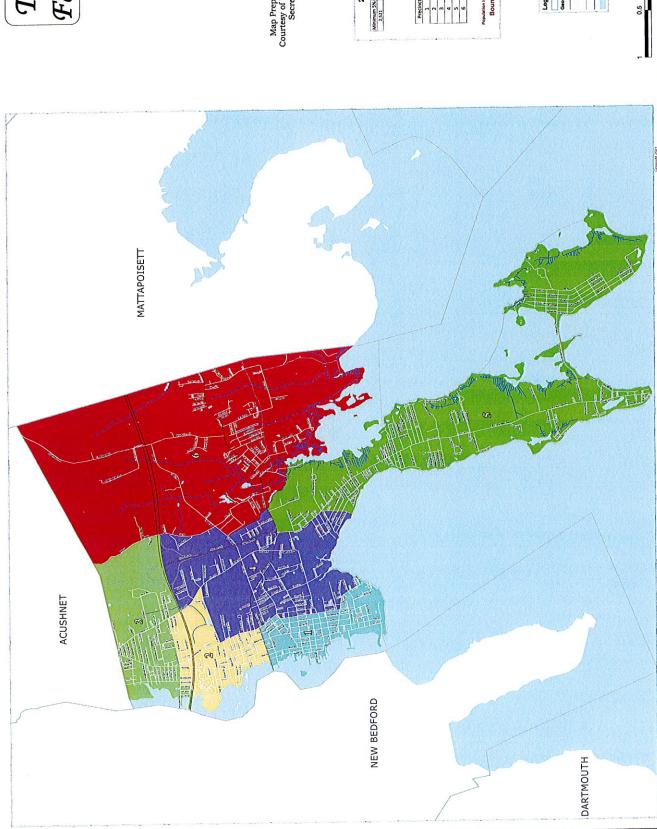

# Town of Fairhaven

Map Prepared for the Town of Farrhaven Courtesy of William F. Galvin, Census Liaison Secretary of the Commonwealth

|             | Trenat Booulation                | Maximim 5% |
|-------------|----------------------------------|------------|
| Winning Co. | 2 664                            | 2 787      |
| 2,521       | 4,034                            | 7017       |
|             | Precinct Boundaries<br>Fairhaven |            |
| Precinct    | 2020 Population                  | Variance   |
|             | 2,741                            | 3.28       |
| 2           | 2,734                            | 3.01       |
| 8           | 2,582                            | -2.71      |
| 4           | 2,735                            | 3.05       |
| S           | 2,540                            | -4.30      |
| 9           | 2,592                            | -2.34      |

#### **Fairhaven Legal Boundary Descriptions**

#### Fairhaven Precinct 1

All of that portion of Bristol County bounded and described as follows: Beginning at the point of intersection of the New Bedford/Fairhaven city/town line, and proceeding northerly along the New Bedford/Fairhaven city/town line to Fairhaven Brg, and proceeding easterly along Fairhaven Brg to Huttleston Ave, and proceeding easterly along Huttleston Ave to Adams St, and proceeding southerly along Adams St to Spring St, and proceeding westerly along Spring St to Pleasant St, and proceeding southerly along Pleasant St to Farmfield St, and proceeding easterly along Farmfield St to Baker Ave, and proceeding easterly along Baker Ave to a point intersecting with Turner Avenue, and proceeding northerly along property line of 25 Turner Avenue to a point approximately 158 feet north, and proceeding easterly from a line of sight to the Atlantic Ocean shoreline, and proceeding easterly, southerly and westerly along Atlantic Ocean shoreline to the point of beginning.

#### Fairhaven Precinct 2

All of that portion of Bristol County bounded and described as follows: Beginning at the point of intersection of the New Bedford/Fairhaven city/town line and Fairhaven Brg, and proceeding northerly along the New Bedford/Fairhaven city/town line to I- 195, and proceeding easterly along I- 195 to Service St, and proceeding northerly and easterly along Service St to Oak St, and proceeding northerly along Oak St to Howland Rd, and proceeding easterly along Howland Rd to Alden Rd, and proceeding southerly along Alden Rd to Long Rd, and proceeding westerly along Long Rd to Adams St, and proceeding southerly along Adams St to Huttleston Ave, and proceeding westerly along Huttleston Ave to Fairhaven Brg, and proceeding westerly along Fairhaven Brg to the point of beginning.

#### Fairhaven Precinct 3

All of that portion of Bristol County bounded and described as follows: Beginning at the point of intersection of the New Bedford/Fairhaven city/town line and I- 195, and proceeding northerly along the New Bedford/Fairhaven city/town line to the Acushnet/Fairhaven town line, and proceeding easterly along the Acushnet/Fairhaven town line to a point approximately 422 feet due north of Mill Rd, and proceeding southerly approximately 422 feet from a line of sight of Mill Rd to Mill Rd, and proceeding southerly along Mill Rd to I- 195, and proceeding westerly along I- 195 to Alden Rd, and proceeding northerly along Alden Rd to Howland Rd, and proceeding westerly along Howland Rd to Oak St, and proceeding southerly along Oak St to Service St, and proceeding westerly along Service St to River Ave, and proceeding southerly along River Ave to I- 195, and proceeding westerly along I- 195 to the point of beginning.

#### Fairhaven Precinct 4

All of that portion of Bristol County bounded and described as follows: Beginning at the point of intersection of Long Rd and Adams St, and proceeding easterly along Long Rd to Alden Rd, and proceeding westerly along Alden Rd to I- 195, and proceeding easterly along I- 195 to Mill Rd, and proceeding southerly along Mill Rd to Bridge St, and proceeding southerly along Bridge St to Nasketucket Riv, and proceeding southerly along Nasketucket Riv to Huttleston Ave, and proceeding westerly along Huttleston Ave to Sconticut Neck Rd, and proceeding southerly along Sconticut Neck Rd to Manhattan Ave, and proceeding southerly along Manhattan Ave to a walking path and continuing southerly along the path to Atlantic shoreline, and proceeding westerly along the Atlantic shoreline to Baker Ave, and proceeding westerly along Baker Ave to Farmfield St, and proceeding northerly along Farmfield St to Pleasant St, and proceeding northerly along Pleasant St to Spring St, and proceeding easterly along Spring St to Adams St, and proceeding northerly along Adams St to the point of beginning.

#### Fairhaven Precinct 5

All of that portion of Bristol County bounded and described as follows: Beginning at the point of intersection of Sconticut Neck Rd and Manhattan Ave, and proceeding northerly along Sconticut Neck Rd to Huttleston Ave, and proceeding easterly along Huttleston Ave to Nasketucket Riv, and proceeding southerly along Nasketucket Riv to shoreline, and proceeding southerly along shoreline, and proceeding easterly along shoreline, and proceeding southerly along shoreline, and proceeding westerly along the shoreline, and proceeding northerly along shoreline to walking path connected to Manhattan Ave, and proceeding northerly along walking path connected to Manhattan Ave and continuing north on Manhattan Ave to the point of beginning.

#### Fairhaven Precinct 6

All of that portion of Bristol County bounded and described as follows: Beginning at the point of intersection of Old Rd and wooded end of Mill Rd, and proceeding northerly along a line of sight approximately 422 feet due north of Mill Rd to the Acushnet/Fairhaven town line, and proceeding easterly along the Acushnet/Fairhaven town line to the Mattapoisett/Fairhaven town line, and proceeding southerly along the Mattapoisett/Fairhaven town line to the Atlantic Ocean shoreline, and proceeding westerly along the shoreline, and proceeding northerly along shoreline to Nasketucket Riv, and proceeding westerly along Nasketucket Riv to Bridge St, and proceeding northerly along Bridge St to Mill Rd, and proceeding northerly along Mill Rd to the point of beginning.