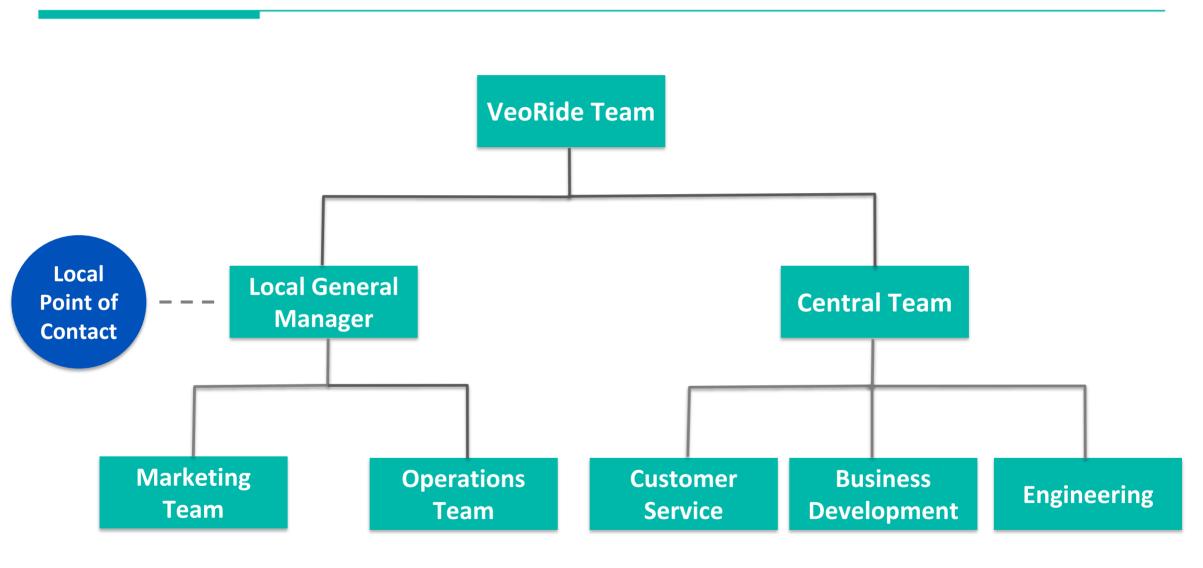

#### COMMUNITY BIKE SHARE PROGRAM

Mr. Phil Hallstedt from VeoRide was on hand to speak to the Selectmen about a dockless bike share program he represents. He brought a sample bicycle for the Board to see. Mr. Hallstedt explained that the bike was designed for bike shares. The Company is seeking permission to deploy a set of bikes to the Town. The bike is ordered through an app on your phone, the app will then unlock the bike for someone to rent at .50 per 15 minutes. There bike is tracked and is solar operated. Mr. Murphy like the idea and thinks this is great for visitors and tourists as well as out residents. Mr. Espindola said the efforts will be coordinated through the Bikeway Committee, Council on Aging, Recreation Center and the DPW. Mr. Hallstedt said his company would like to partner with local bike shops and would like to encourage bike safety. Mr. Murphy made a motion to authorize the Town manager to sign the agreement sign on behalf of the Board of Selectmen subject to the agreement be reviewed by Town Counsel. Mr. Espindola seconded. Vote was unanimous. (3-0) (Attachment C)