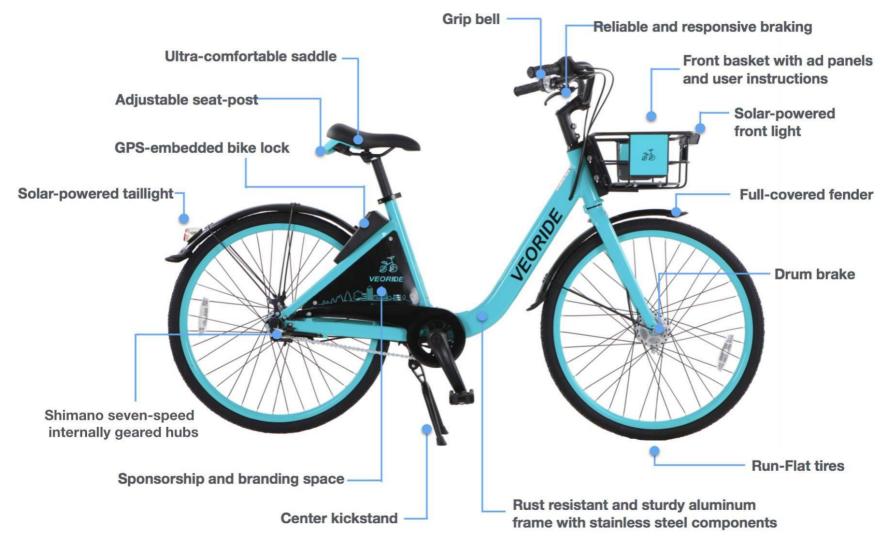

#### COMMUNITY BIKE SHARE PROGRAM

Mr. Phil Hallstedt from VeoRide was on hand to speak to the Selectmen about a dockless bike share program he represents. He brought a sample bicycle for the Board to see. Mr. Hallstedt explained that the bike was designed for bike shares. The Company is seeking permission to deploy a set of bikes to the Town. The bike is ordered through an app on your phone, the app will then unlock the bike for someone to rent at .50 per 15 minutes. There bike is tracked and is solar operated. Mr. Murphy like the idea and thinks this is great for visitors and tourists as well as out residents. Mr. Espindola said the efforts will be coordinated through the Bikeway Committee, Council on Aging, Recreation Center and the DPW. Mr. Hallstedt said his company would like to partner with local bike shops and would like to encourage bike safety. Mr. Murphy made a motion to authorize the Town manager to sign the agreement sign on behalf of the Board of Selectmen subject to the agreement be reviewed by Town Counsel. Mr. Espindola seconded. Vote was unanimous. (3-0) (Attachment C)