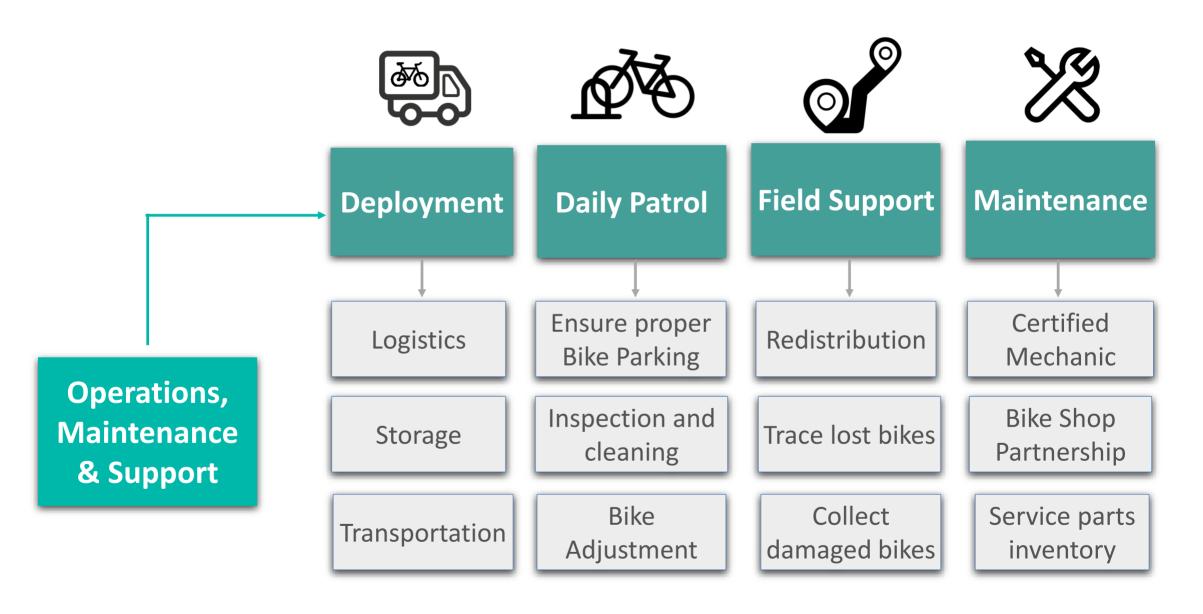

#### COMMUNITY BIKE SHARE PROGRAM

Mr. Phil Hallstedt from VeoRide was on hand to speak to the Selectmen about a dockless bike share program he represents. He brought a sample bicycle for the Board to see. Mr. Hallstedt explained that the bike was designed for bike shares. The Company is seeking permission to deploy a set of bikes to the Town. The bike is ordered through an app on your phone, the app will then unlock the bike for someone to rent at .50 per 15 minutes. There bike is tracked and is solar operated. Mr. Murphy like the idea and thinks this is great for visitors and tourists as well as out residents. Mr. Espindola said the efforts will be coordinated through the Bikeway Committee, Council on Aging, Recreation Center and the DPW. Mr. Hallstedt said his company would like to partner with local bike shops and would like to encourage bike safety. Mr. Murphy made a motion to authorize the Town manager to sign the agreement sign on behalf of the Board of Selectmen subject to the agreement be reviewed by Town Counsel. Mr. Espindola seconded. Vote was unanimous. (3-0) (Attachment C)