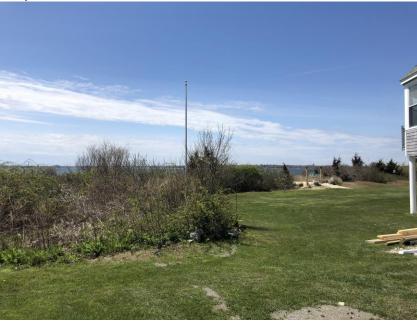

#### **Project Narrative**

The Town of Fairhaven proposes to improve Billy's Way from the intersection of Sconticut Neck Road westerly approximately 450 feet to the end with the installation of roadway pavement, curbing and a closed drainage system that connects to the existing outfall pipe off Reservation Road. The topography of Billy's Way slopes downward to the west end toward Fairhaven Harbor at approximately a 2.7% slope with 12 feet of elevation change throughout the project area. Please refer to the attached USGS Topographic Map, Project Area Assessors Plan and the Cover Sheet to the NOI construction plans for project location.

#### **Existing Site Conditions:**

In addition, please refer to the attached NOI construction plans for the following existing site conditions.

There are five (5) single family homes located along both sides of the roadway. The existing infrastructure includes a 20' to 24' road width on Billy's Way and 40' Right of Way extending westerly from Sconticut Neck Road toward Fairhaven Harbor for approximately 450' to the end. The roadway infrastructure consists of a gravel roadway, sanitary sewer system, a water system, surface drainage system, a natural gas system and overhead utilities.