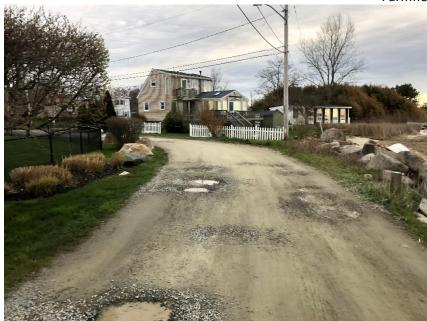

#### **Existing Site Conditions:**

In addition, please refer to the attached NOI construction plans for the following existing site conditions.

There are five (5) single family homes located along both sides of the roadway. The existing infrastructure includes a 20' to 24' road width on Billy's Way and 40' Right of Way extending westerly from Sconticut Neck Road toward Fairhaven Harbor for approximately 450' to the end. The roadway infrastructure consists of a gravel roadway, sanitary sewer system, a water system, surface drainage system, a natural gas system and overhead utilities.

Billy's Way does not have a conventional closed drainage system and stormwater flows down the gravel roadway to the end and often onto the private property of #2 Billy's Way or down the walking path and then flows into Fairhaven Harbor. During major rainfall events the end of the road overflows onto the adjacent property and coastal beach causing erosion and deposition.