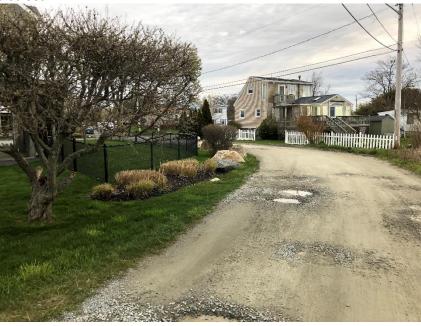

#### **Existing Site Conditions:**

In addition, please refer to the attached NOI construction plans for the following existing site conditions.

There are five (5) single family homes located along both sides of the roadway. The existing infrastructure includes a 20' to 24' road width on Billy's Way and 40' Right of Way extending westerly from Sconticut Neck Road toward Fairhaven Harbor for approximately 450' to the end. The roadway infrastructure consists of a gravel roadway, sanitary sewer system, a water system, surface drainage system, a natural gas system and overhead utilities.

Billy's Way does not have a conventional closed drainage system and stormwater flows down the gravel roadway to the end and often onto the private property of #2 Billy's Way or down the walking path and then flows into Fairhaven Harbor. During major rainfall events the end of the road overflows onto the adjacent property and coastal beach causing erosion and deposition.