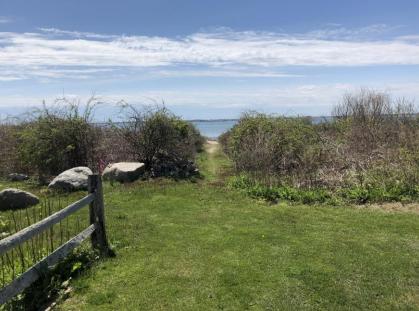

#### Resource Areas

The project limits are within the 50' and 100' Buffer Zone for the Buzzards Bay - Fairhaven Harbor coastal resources designated as 'Coastal Beach and Dune' per 310 CMR 10.27 as shown on DEP Wetlands Map obtained from Mass GIS, Oliver, Attachment #2. Offset buffer lines are shown on NOI Construction Plans.

There are no Estimated or Priority Habitats of Rare Wildlife Species within the proposed area of construction as shown on the map obtained from Mass GIS, Oliver, Attachment #2.

Massachusetts Division of Marine Fisheries designates the waters adjacent to the beach at the end of Billy's Way as "Conditionally Approved for Shellfish Growing" as shown on the attached Massachusetts Division of Fisheries Map, Attachment #2, downloaded from the Town of Fairhaven website.