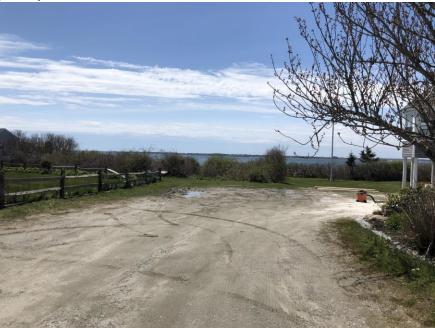

Billy's Way does not have a conventional closed drainage system and stormwater flows down the gravel roadway to the end and often onto the private property of #2 Billy's Way or down the walking path and then flows into Fairhaven Harbor. During major rainfall events the end of the road overflows onto the adjacent property and coastal beach causing erosion and deposition.