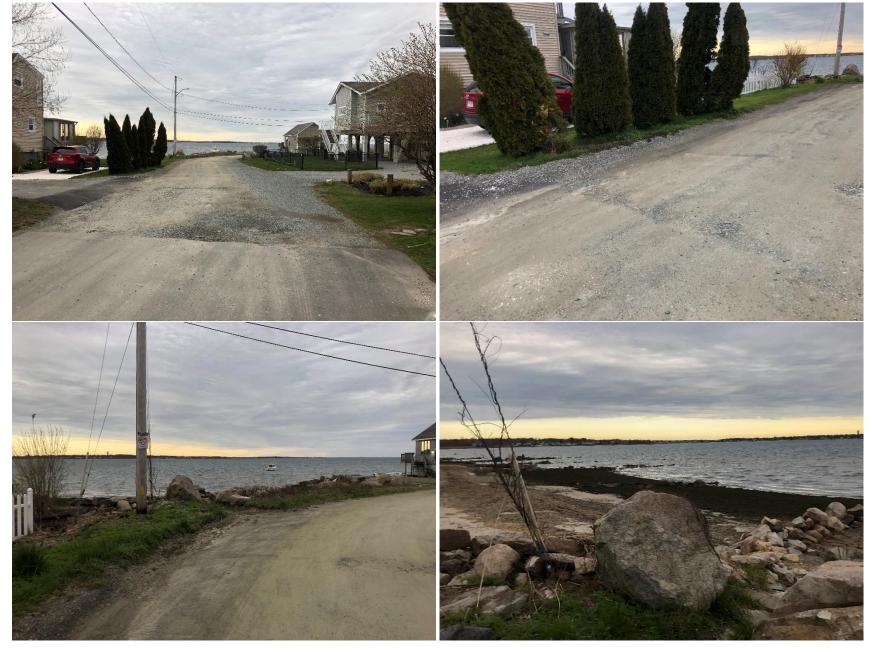

#### **Existing Site Conditions:**

In addition, please refer to the attached NOI construction plans for the following existing site conditions.

There are five (5) single family homes located along both sides of the roadway. The existing infrastructure includes a 20' to 24' road width on Billy's Way and 40' Right of Way extending westerly from Sconticut Neck Road toward Fairhaven Harbor for approximately 450' to the end. The roadway infrastructure consists of a gravel roadway, sanitary sewer system, a water system, surface drainage system, a natural gas system and overhead utilities.

Billy's Way does not have a conventional closed drainage system and stormwater flows down the gravel roadway to the end and often onto the private property of #2 Billy's Way or down the walking path and then flows into Fairhaven Harbor. During major rainfall events the end of the road overflows onto the adjacent property and coastal beach causing erosion and deposition.

#### **Proposed Site Work**

In addition, please refer to the attached NOI construction plans for the following proposed site work:

Road: The road would be graded and paved to a uniform 22' width with bituminous asphalt to the back of the "cape cod" bituminous berm on both sides and to the closed drainage system at the end of Billy's Way.