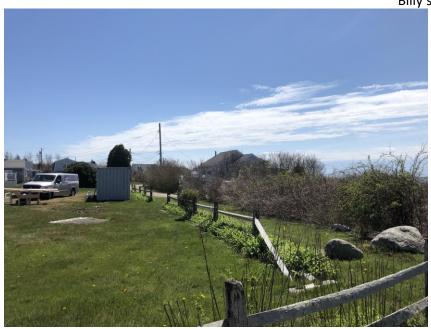

#### **Project Narrative**

The Town of Fairhaven proposes to improve Billy's Way from the intersection of Sconticut Neck Road westerly approximately 450 feet to the end with the installation of roadway pavement, curbing and a closed drainage system that connects to the existing outfall pipe off Reservation Road. The topography of Billy's Way slopes downward to the west end toward Fairhaven Harbor at approximately a 2.7% slope with 12 feet of elevation change throughout the project area. Please refer to the attached USGS Topographic Map, Project Area Assessors Plan and the Cover Sheet to the NOI construction plans for project location.

#### **Existing Site Conditions:**

In addition, please refer to the attached NOI construction plans for the following existing site conditions.

There are five (5) single family homes located along both sides of the roadway. The existing infrastructure includes a 20' to 24' road width on Billy's Way and 40' Right of Way extending westerly from Sconticut Neck Road toward Fairhaven Harbor for approximately 450' to the end. The roadway infrastructure consists of a gravel roadway, sanitary sewer system, a water system, surface drainage system, a natural gas system and overhead utilities.

Billy's Way does not have a conventional closed drainage system and stormwater flows down the gravel roadway to the end and often onto the private property of #2 Billy's Way or down the walking path and then flows into Fairhaven Harbor. During major rainfall events the end of the road overflows onto the adjacent property and coastal beach causing erosion and deposition.