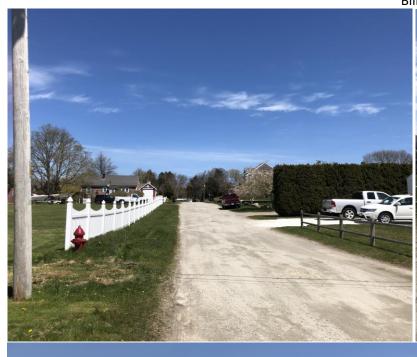

#### **Existing Site Conditions:**

In addition, please refer to the attached NOI construction plans for the following existing site conditions.

There are five (5) single family homes located along both sides of the roadway. The existing infrastructure includes a 20' to 24' road width on Billy's Way and 40' Right of Way extending westerly from Sconticut Neck Road toward Fairhaven Harbor for approximately 450' to the end. The roadway infrastructure consists of a gravel roadway, sanitary sewer system, a water system, surface drainage system, a natural gas system and overhead utilities.

Billy's Way does not have a conventional closed drainage system and stormwater flows down the gravel roadway to the end and often onto the private property of #2 Billy's Way or down the walking path and then flows into Fairhaven Harbor. During major rainfall events the end of the road overflows onto the adjacent property and coastal beach causing erosion and deposition.