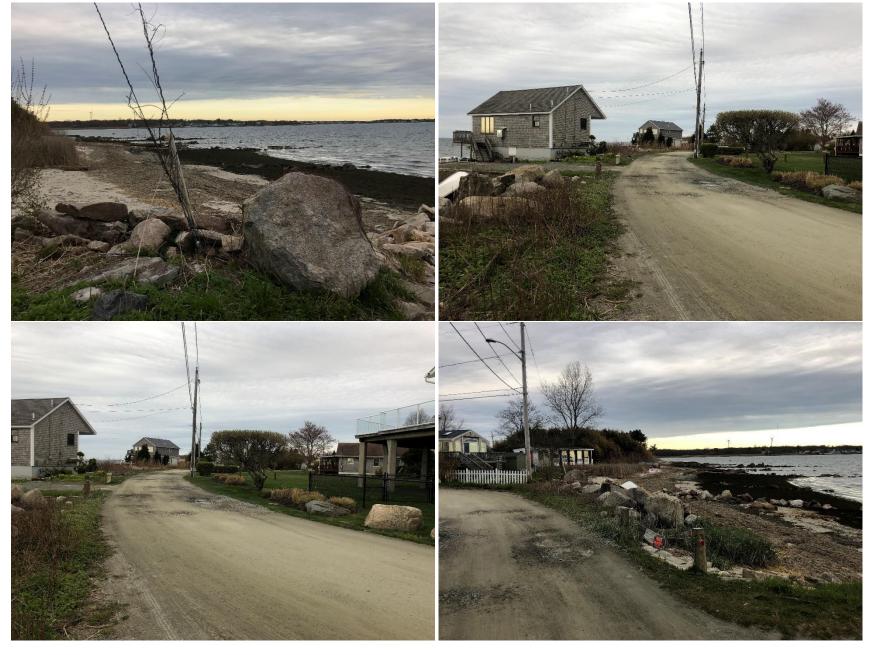

#### **Existing Site Conditions:**

In addition, please refer to the attached NOI construction plans for the following existing site conditions.

There are five (5) single family homes located along both sides of the roadway. The existing infrastructure includes a 20' to 24' road width on Billy's Way and 40' Right of Way extending westerly from Sconticut Neck Road toward Fairhaven Harbor for approximately 450' to the end. The roadway infrastructure consists of a gravel roadway, sanitary sewer system, a water system, surface drainage system, a natural gas system and overhead utilities.

Billy's Way does not have a conventional closed drainage system and stormwater flows down the gravel roadway to the end and often onto the private property of #2 Billy's Way or down the walking path and then flows into Fairhaven Harbor. During major rainfall events the end of the road overflows onto the adjacent property and coastal beach causing erosion and deposition.

#### **Proposed Site Work**

In addition, please refer to the attached NOI construction plans for the following proposed site work:

Road: The road would be graded and paved to a uniform 22' width with bituminous asphalt to the back of the "cape cod" bituminous berm on both sides and to the closed drainage system at the end of Billy's Way.