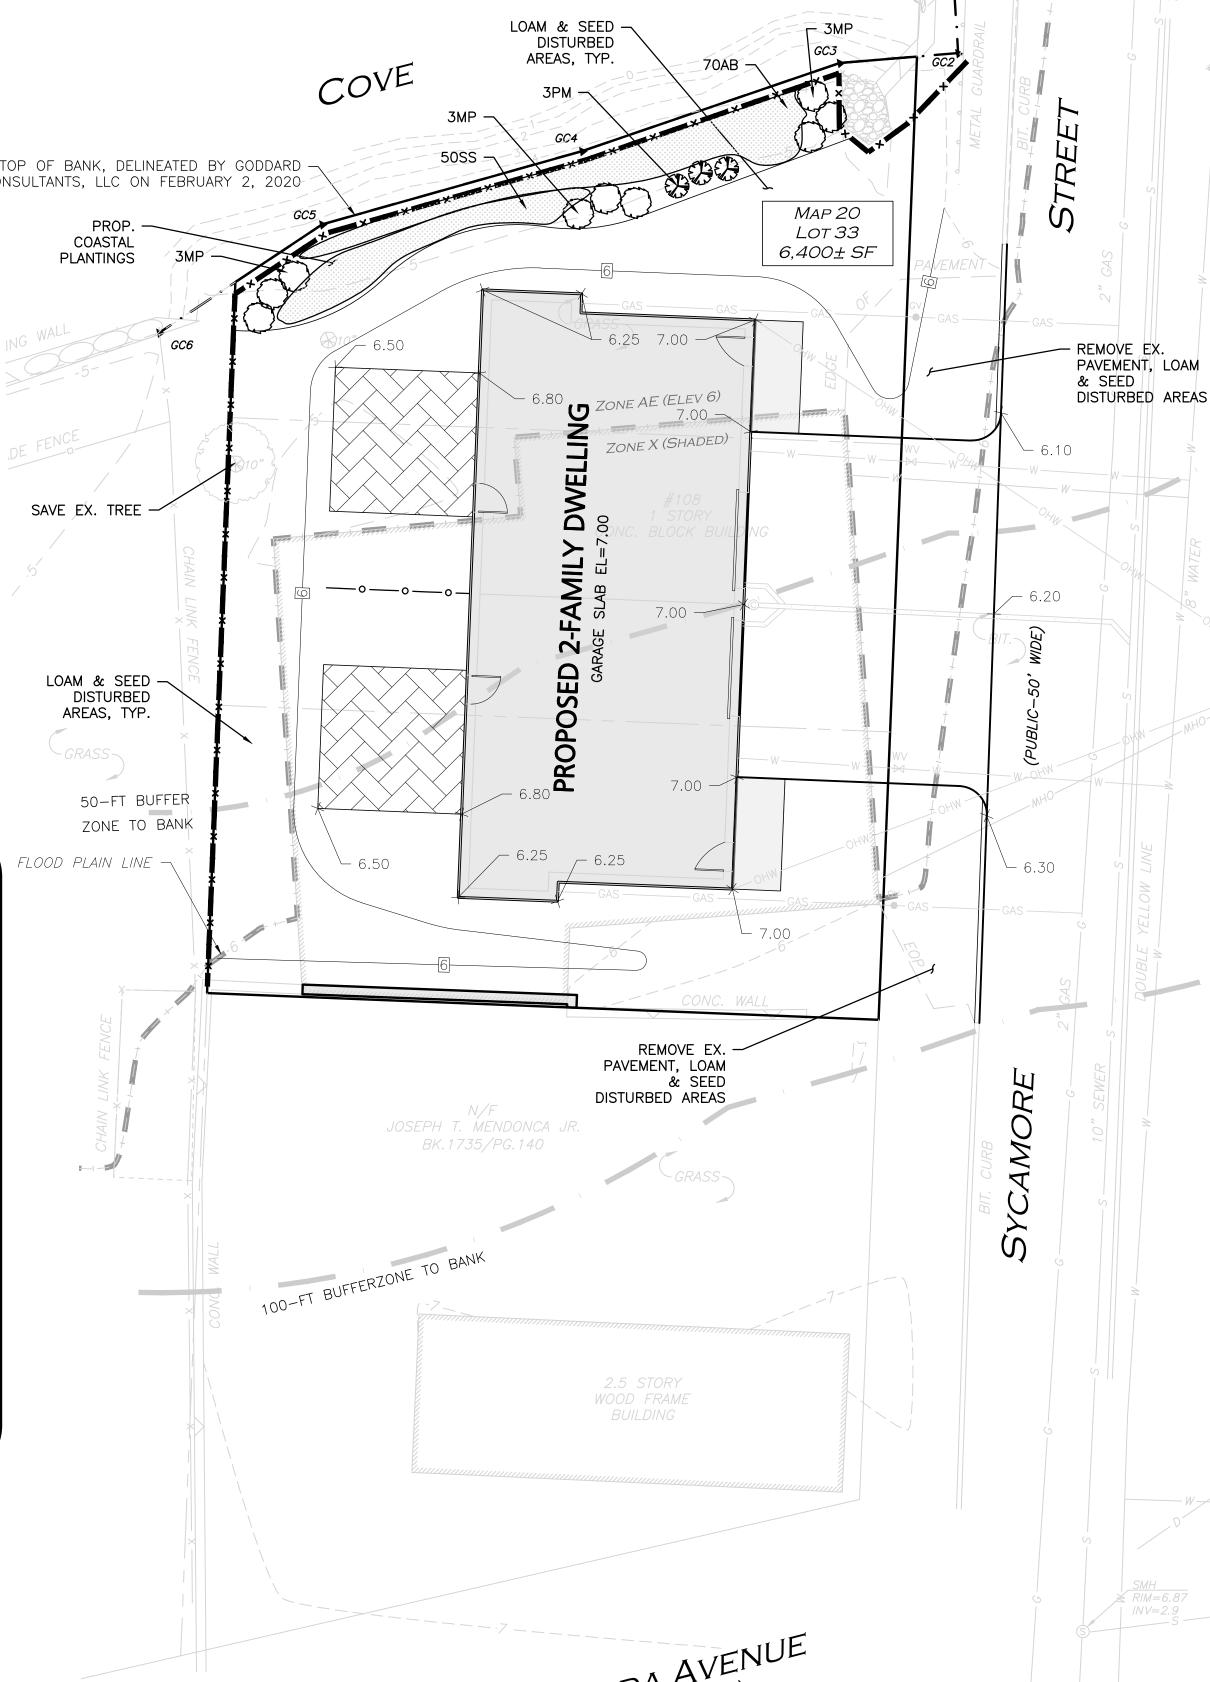

REV DATE REVISION

APPLICANT\OWNER:

108 SYCAMORE STREET REALTY TRUST

12 VENTURA DRIVE DARTMOUTH, MA 02747

PROPOSED 2-FAMILY
DWELLING
108 SYCAMORE STREET

PROJECT NO. 2759-01 DATE: 07-31-2020

FAIRHAVEN, MA

SCALE: 1" = 10' DWG. NAME: C2759-01

DESIGNED BY: CHECKED BY:

DESIGNED BY:
PREPARED BY:

civil engineering • land surveying
environmental consulting • landscape architecture
w w w . a l l e n m a j o r . c o m

w.allenmajor.com
10 MAIN STREET
LAKEVILLE MA 02347
TEL: (508) 923-1010
FAX: (508) 923-6309

WOBURN, MA ◆ LAKEVILLE, MA ◆ MANCHESTER, N

THIS DRAWING HAS BEEN PREPARED IN DIGITAL FORMAT

CLIENT/CLIENT'S REPRESENTATIVE OR CONSULTANTS MAY BE PROVIDED COPIES OF DRAWINGS AND SPECIFICATIONS FOR HIS/HER INFORMATION AND/OR SPECIFIC USE ON THIS PROJECT. DUE TO THE POTENTIAL THAT THE PROVIDED INFORMATION MAY BE MODIFIED UNINTENTIONALLY OR OTHERWISE, ALLEN & MAJOR ASSOCIATES, INC. MAY REMOVE ALL INDICATION OF THE DOCUMENT'S AUTHORSHIP ON THE DIGITAL MEDIA. PRINTED REPRESENTATIONS OR PORTABLE DOCUMENT FORMAT OF THE DRAWINGS AND SPECIFICATIONS ISSUED SHALL BE THE ONLY RECORD COPIES OF ALLEN & MAJOR ASSOCIATES, INC.'S WORK PRODUCT.

DRAWING TITLE:

SHEET No.

PLAN TO ACCOMPANY NOTICE OF INTENT

Copyright©2020 Allen & Major Associates, Inc. All Rights Reserved

MINDROTECTS V 2759-01 VOIVIL V DRAWINGS V CHRRENT V C-2759-01 14YOLT & MATERIALS