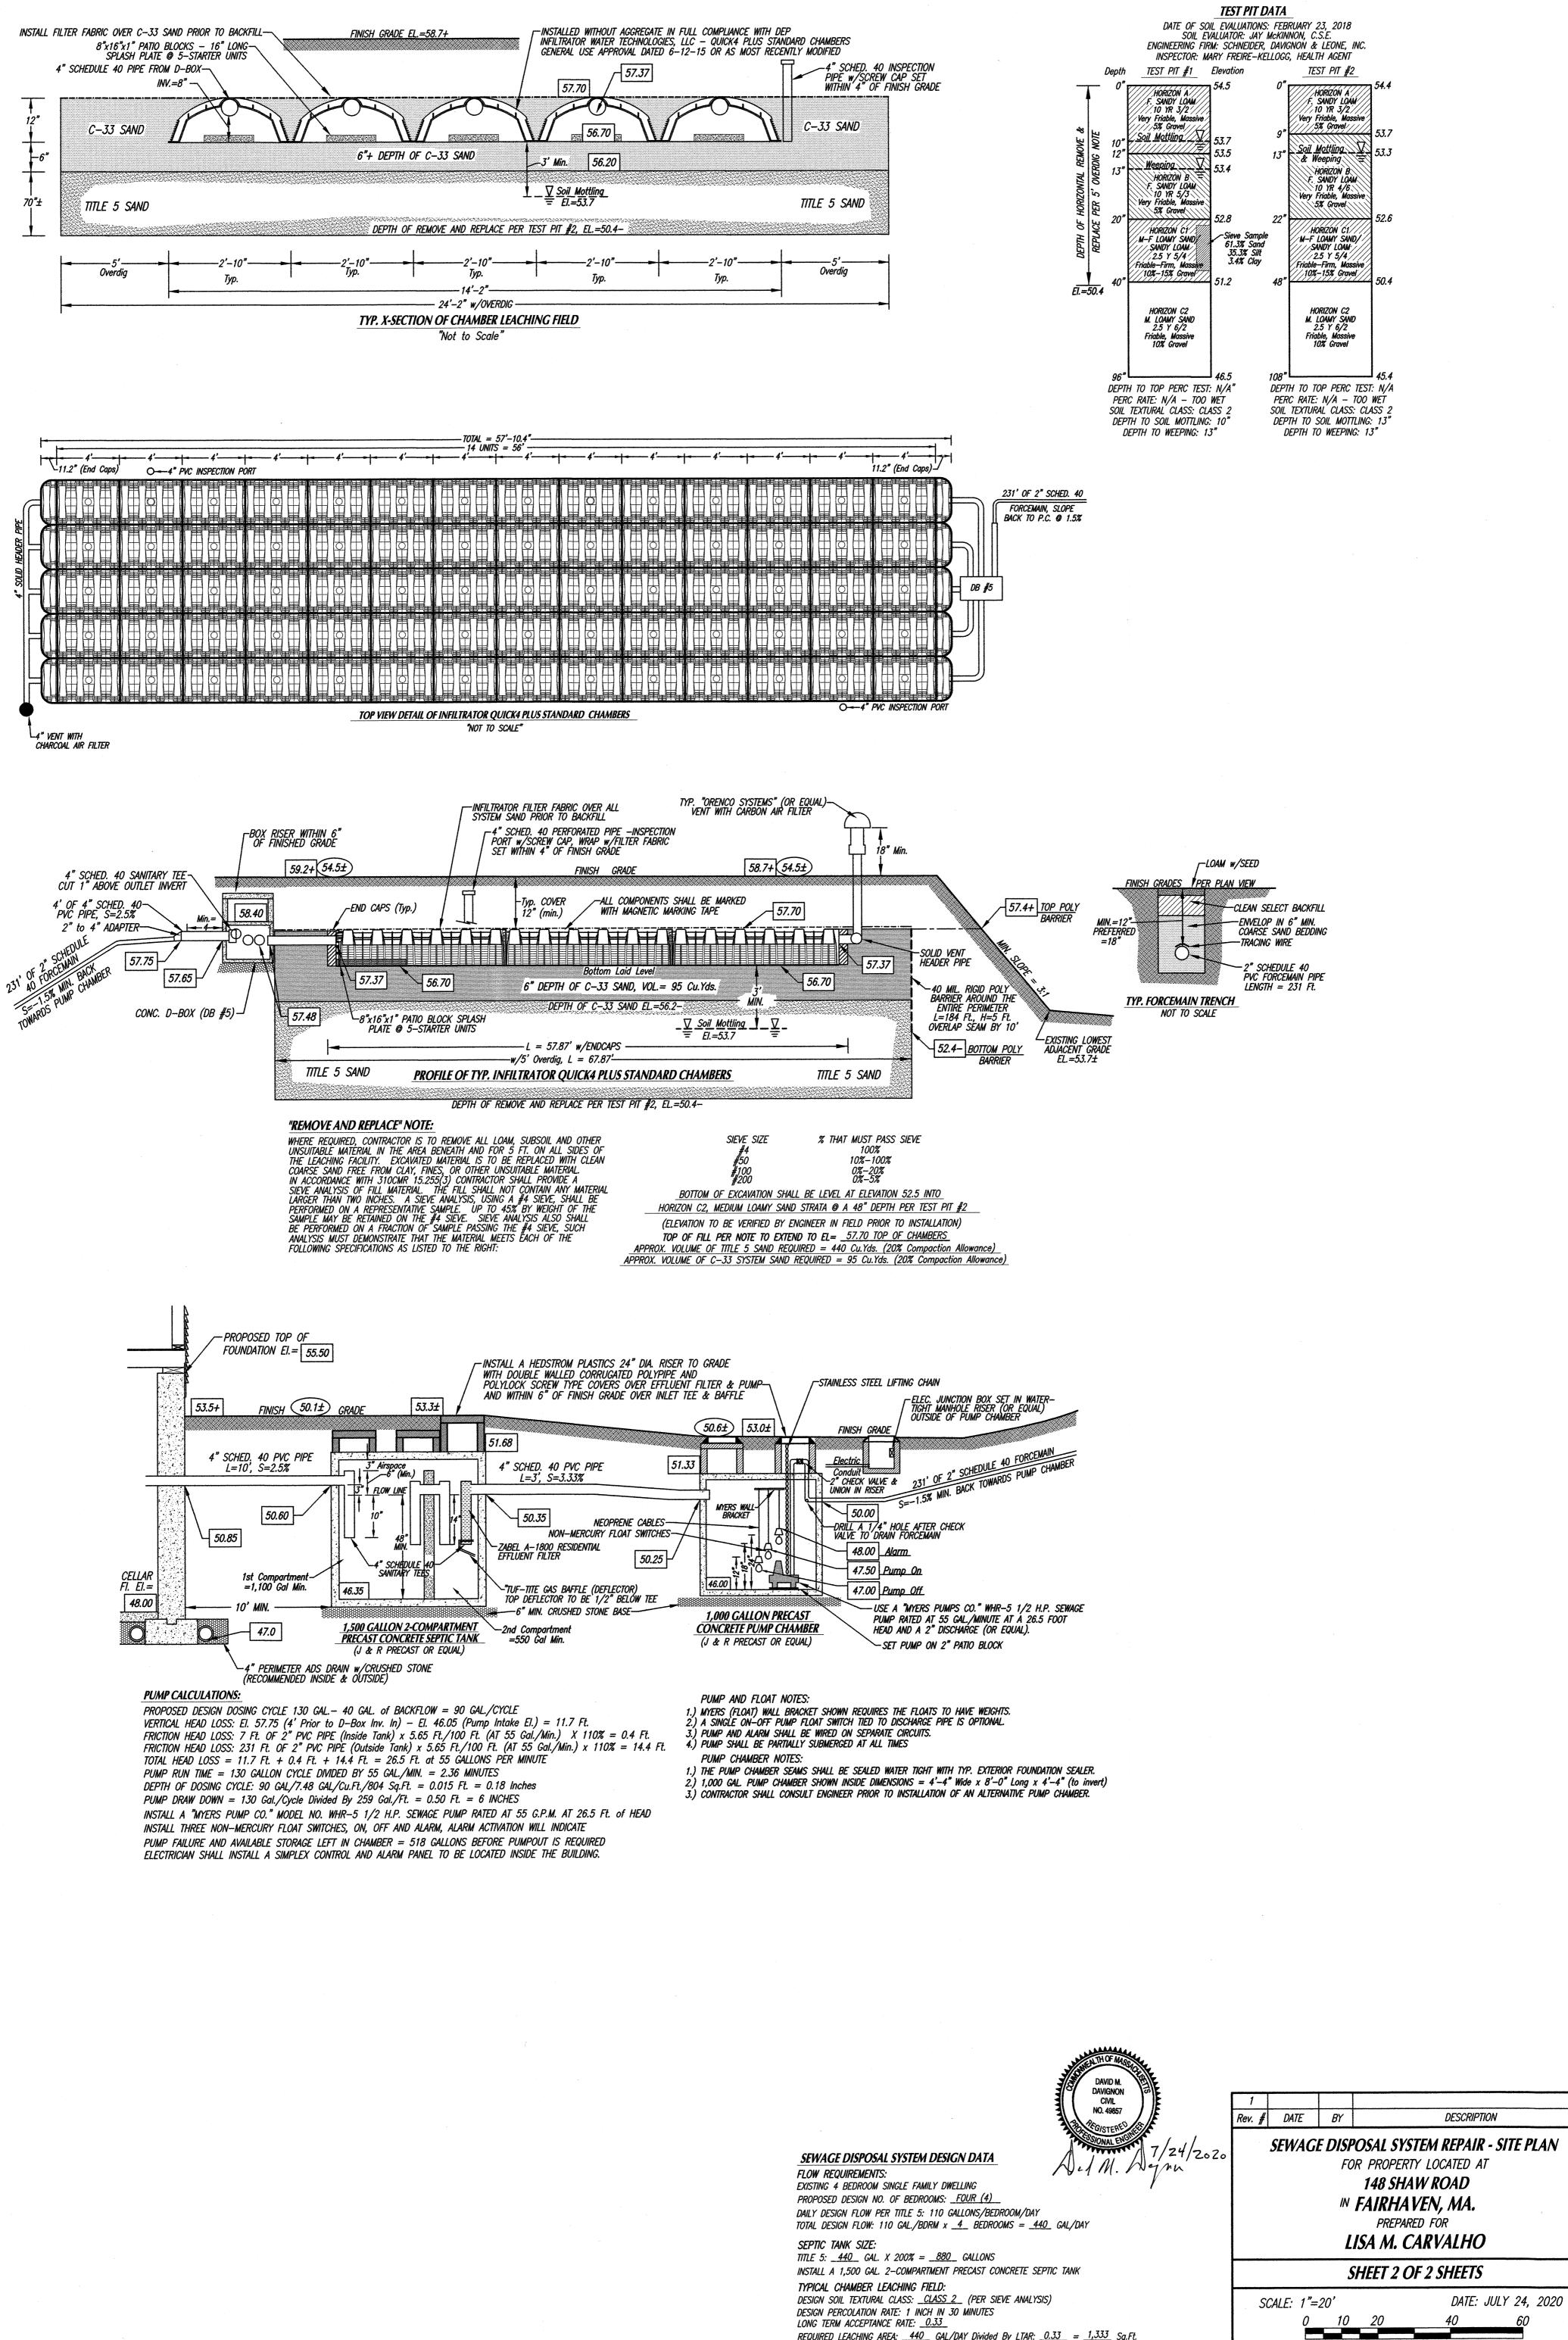

SEPTIC SYSTEM NOTES: SEPTIC SYSTEM COMPONENTS SHALL BE H-20 PRODUCTS IF LOCATED UNDER DRIVEWAY, PARKING OR OTHER AREAS SUBJECT TO VEHICULAR TRAFFIC. ALL OTHER SYSTEM COMPONENTS SHALL BE H-10 PRODUCTS. GROUT OR CAST IN PLACE RUBBER BOOT IS TO BE USED WHERE PIPES ENTER OR LEAVE ALL CONCRETE STRUCTURES IN ORDER TO PROVIDE A WATERTIGHT SEAL. 3. USE ALL SCHEDULE 80 PIPE UNDER DRIVEWAY AND SCHEDULE 40 OTHERWISE. 9. THE MINIMUM SLOPE PER TITLE 5 FOR ALL 4" SOLID PIPE = 1.0%. 10. THIS SYSTEM IS NOT DESIGNED FOR A GARBAGE DISPOSAL UNIT, WATER

11. ALL SYSTEM COMPONENTS SHALL BE MARKED WITH MAGNETIC MARKING TAPE.

SOFTENER OR OTHER HIGH WATER USAGES.

REQUIRED LEACHING AREA: 440 GAL/DAY Divided By LTAR: 0.33 = 1,333 Sq.Ft. LEACHING AREA PROVIDED: 4.73 Sq.Ft./ Linear Ft. OF INFILTRATOR QUICK4 PLUS STANDARD CHAMBERS (5 ROWS x 14 UNITS/ROW) = 70 UNITS x 4 Ft./UNIT + (10 END CAPS x 0.933 Ft./END CAP) = 289 LINEAR Ft. OF QUICK4 PLUS STANDARD CHAMBERS x 4.73 Sq.Ft./LINEAR Ft. = 1,367 Sq.Ft. <u>1,367</u> Sq.Ft.. X <u>0.33</u> GAL/Sq.Ft.= <u>451</u> GAL. LEACHING/DAY

TOTAL NUMBER OF DISTRIBUTION LINES = \_FIVE (5) TOTAL NO. OF INFILTRATOR QUICK4 PLUS STANDARD CHAMBERS (Inv.=8") = 70 TOTAL LEACHING AREA = 1,367 > 1,333 Sq.Ft. TOTAL LEACHING CAPACITY = 451 GAL/DAY >> 440 GAL/DAY