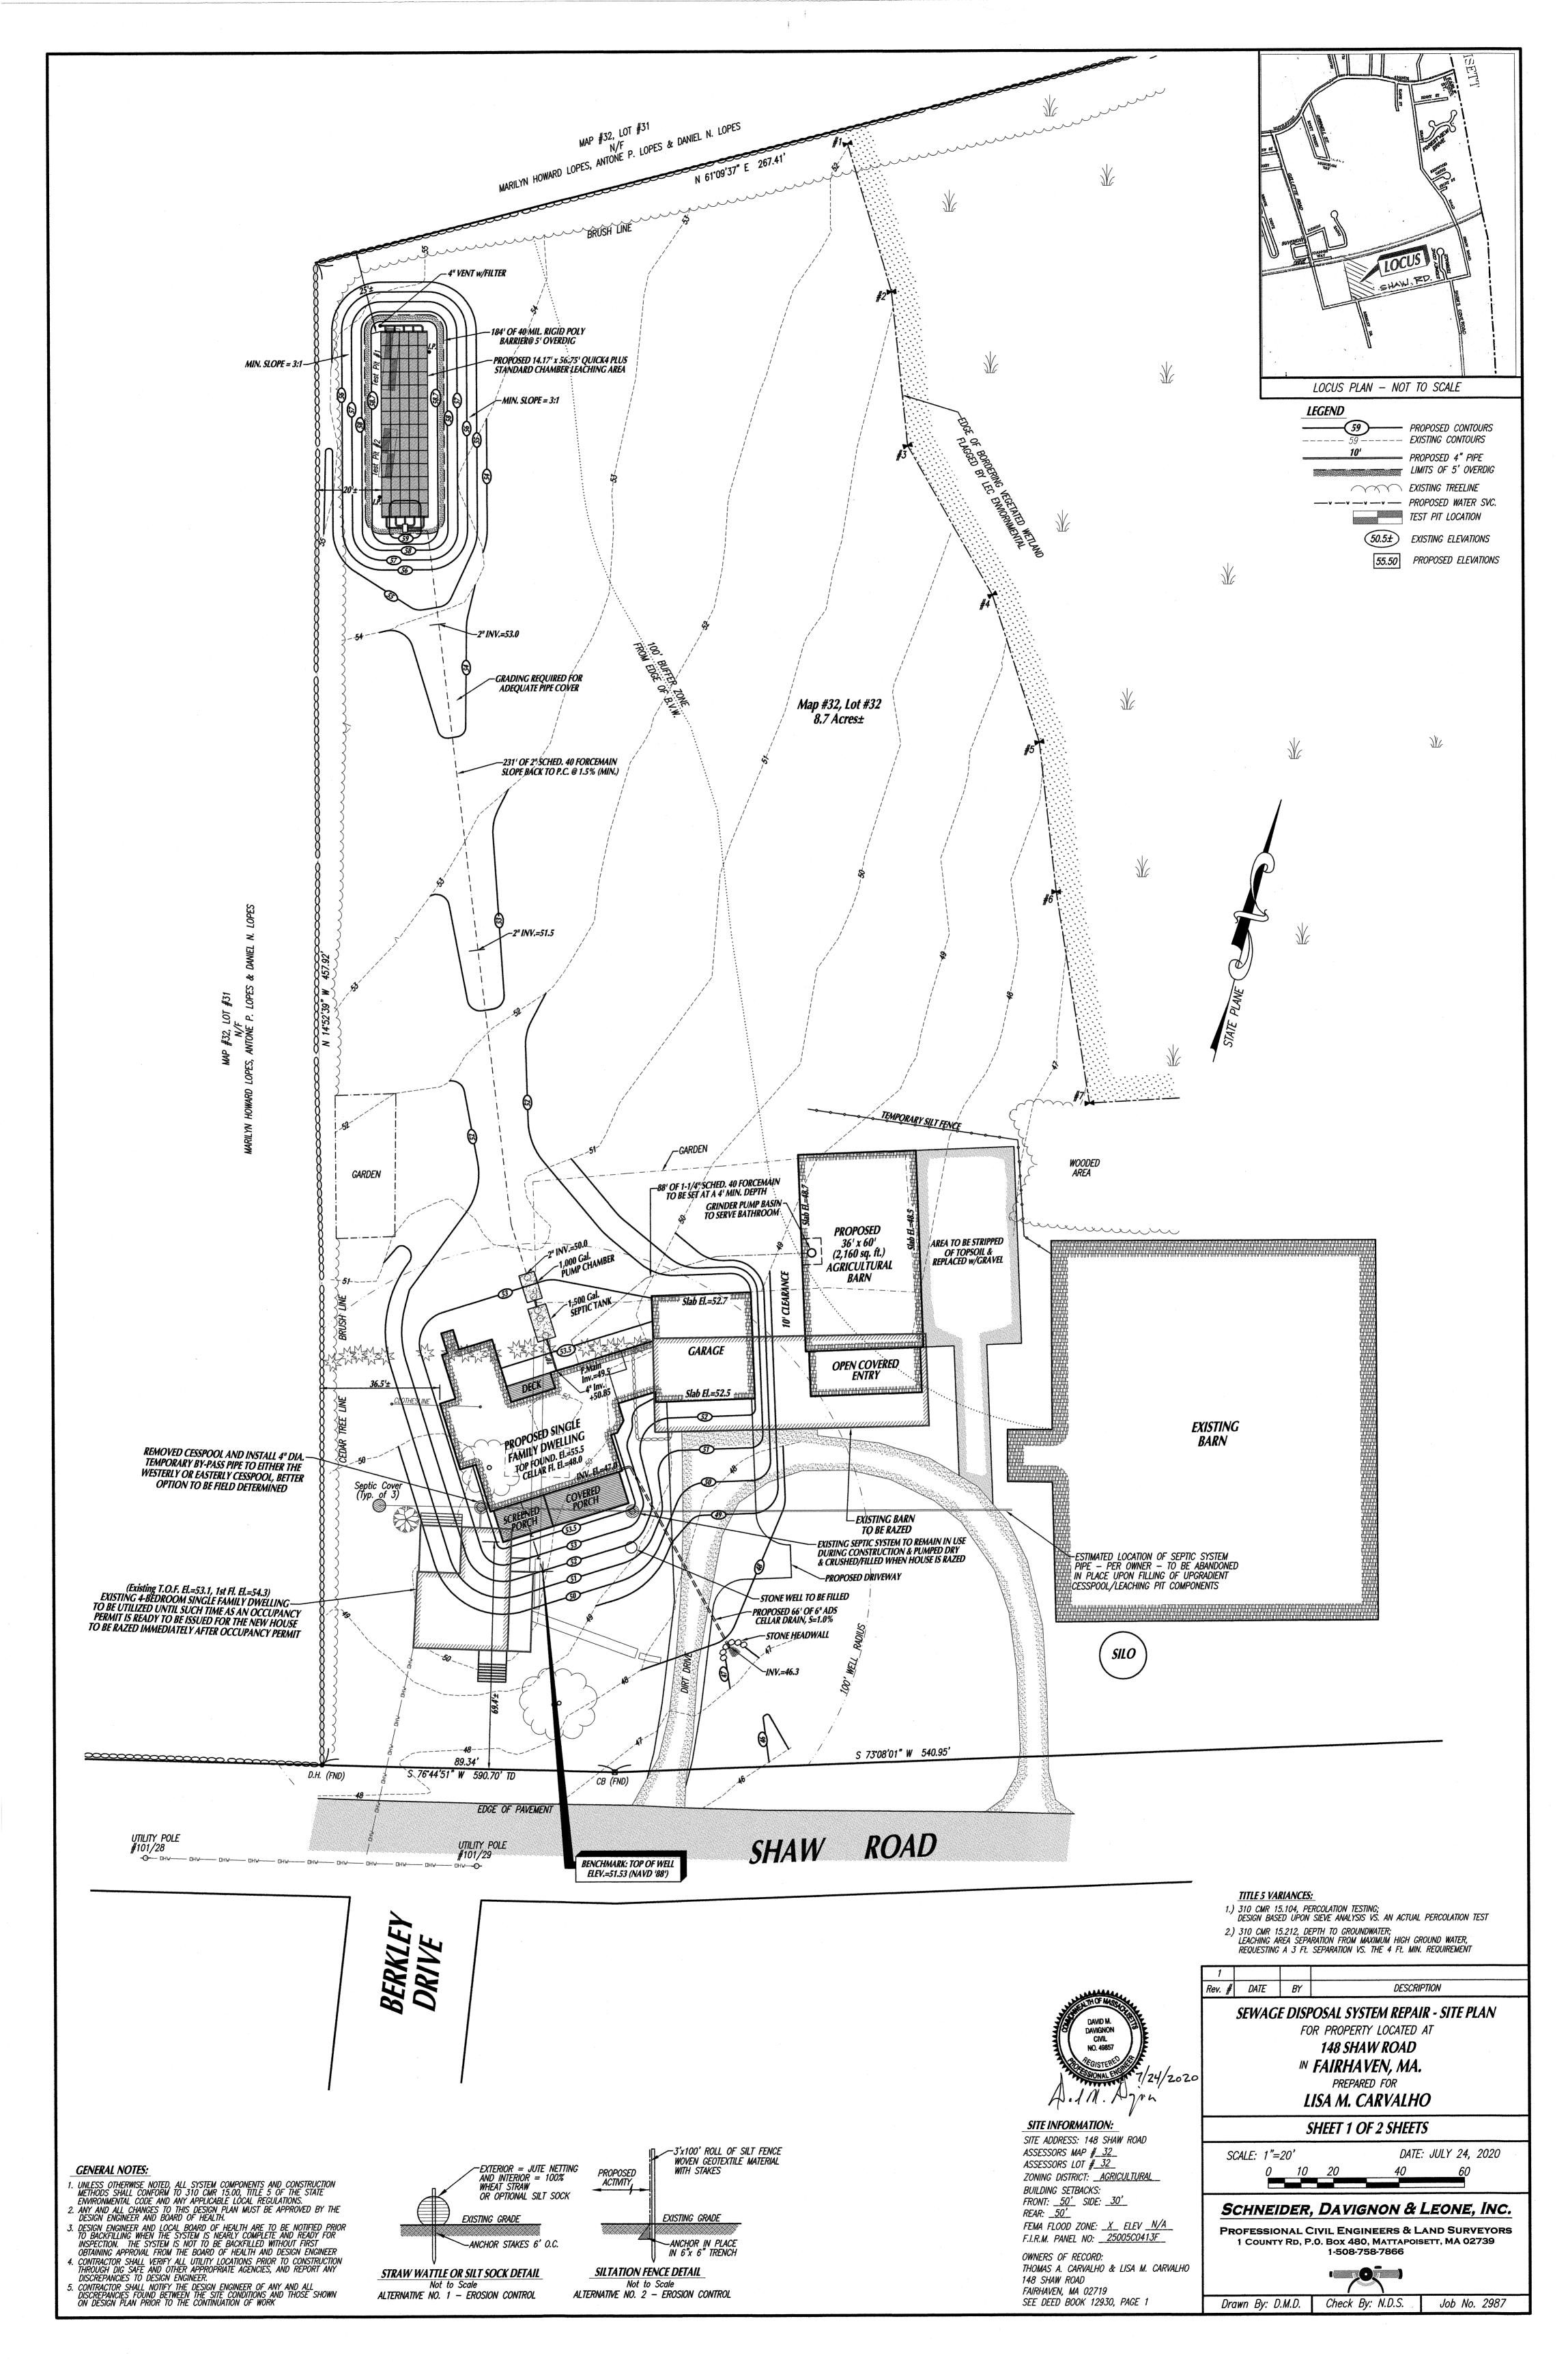

SEPTIC SYSTEM NOTES: SEPTIC SYSTEM COMPONENTS SHALL BE H-20 PRODUCTS IF LOCATED UNDER DRIVEWAY, PARKING OR OTHER AREAS SUBJECT TO VEHICULAR TRAFFIC. ALL OTHER SYSTEM COMPONENTS SHALL BE H-10 PRODUCTS. GROUT OR CAST IN PLACE RUBBER BOOT IS TO BE USED WHERE PIPES ENTER OR LEAVE ALL CONCRETE STRUCTURES IN ORDER TO PROVIDE A WATERTIGHT SEAL. 3. USE ALL SCHEDULE 80 PIPE UNDER DRIVEWAY AND SCHEDULE 40 OTHERWISE. 9. THE MINIMUM SLOPE PER TITLE 5 FOR ALL 4" SOLID PIPE = 1.0%. 10. THIS SYSTEM IS NOT DESIGNED FOR A GARBAGE DISPOSAL UNIT, WATER

11. ALL SYSTEM COMPONENTS SHALL BE MARKED WITH MAGNETIC MARKING TAPE.

SOFTENER OR OTHER HIGH WATER USAGES.

REQUIRED LEACHING AREA: 440 GAL/DAY Divided By LTAR: 0.33 = 1,333 Sq.Ft. LEACHING AREA PROVIDED: 4.73 Sq.Ft./ Linear Ft. OF INFILTRATOR QUICK4 PLUS STANDARD CHAMBERS (5 ROWS x 14 UNITS/ROW) = 70 UNITS x 4 Ft./UNIT + (10 END CAPS x 0.933 Ft./END CAP) = 289 LINEAR Ft. OF QUICK4 PLUS STANDARD CHAMBERS x 4.73 Sq.Ft./LINEAR Ft. = 1,367 Sq.Ft. <u>1,367</u> Sq.Ft.. X <u>0.33</u> GAL/Sq.Ft.= <u>451</u> GAL. LEACHING/DAY

TOTAL NUMBER OF DISTRIBUTION LINES = \_FIVE (5) TOTAL NO. OF INFILTRATOR QUICK4 PLUS STANDARD CHAMBERS (Inv.=8") = 70 TOTAL LEACHING AREA = 1,367 > 1,333 Sq.Ft. TOTAL LEACHING CAPACITY = 451 GAL/DAY >> 440 GAL/DAY