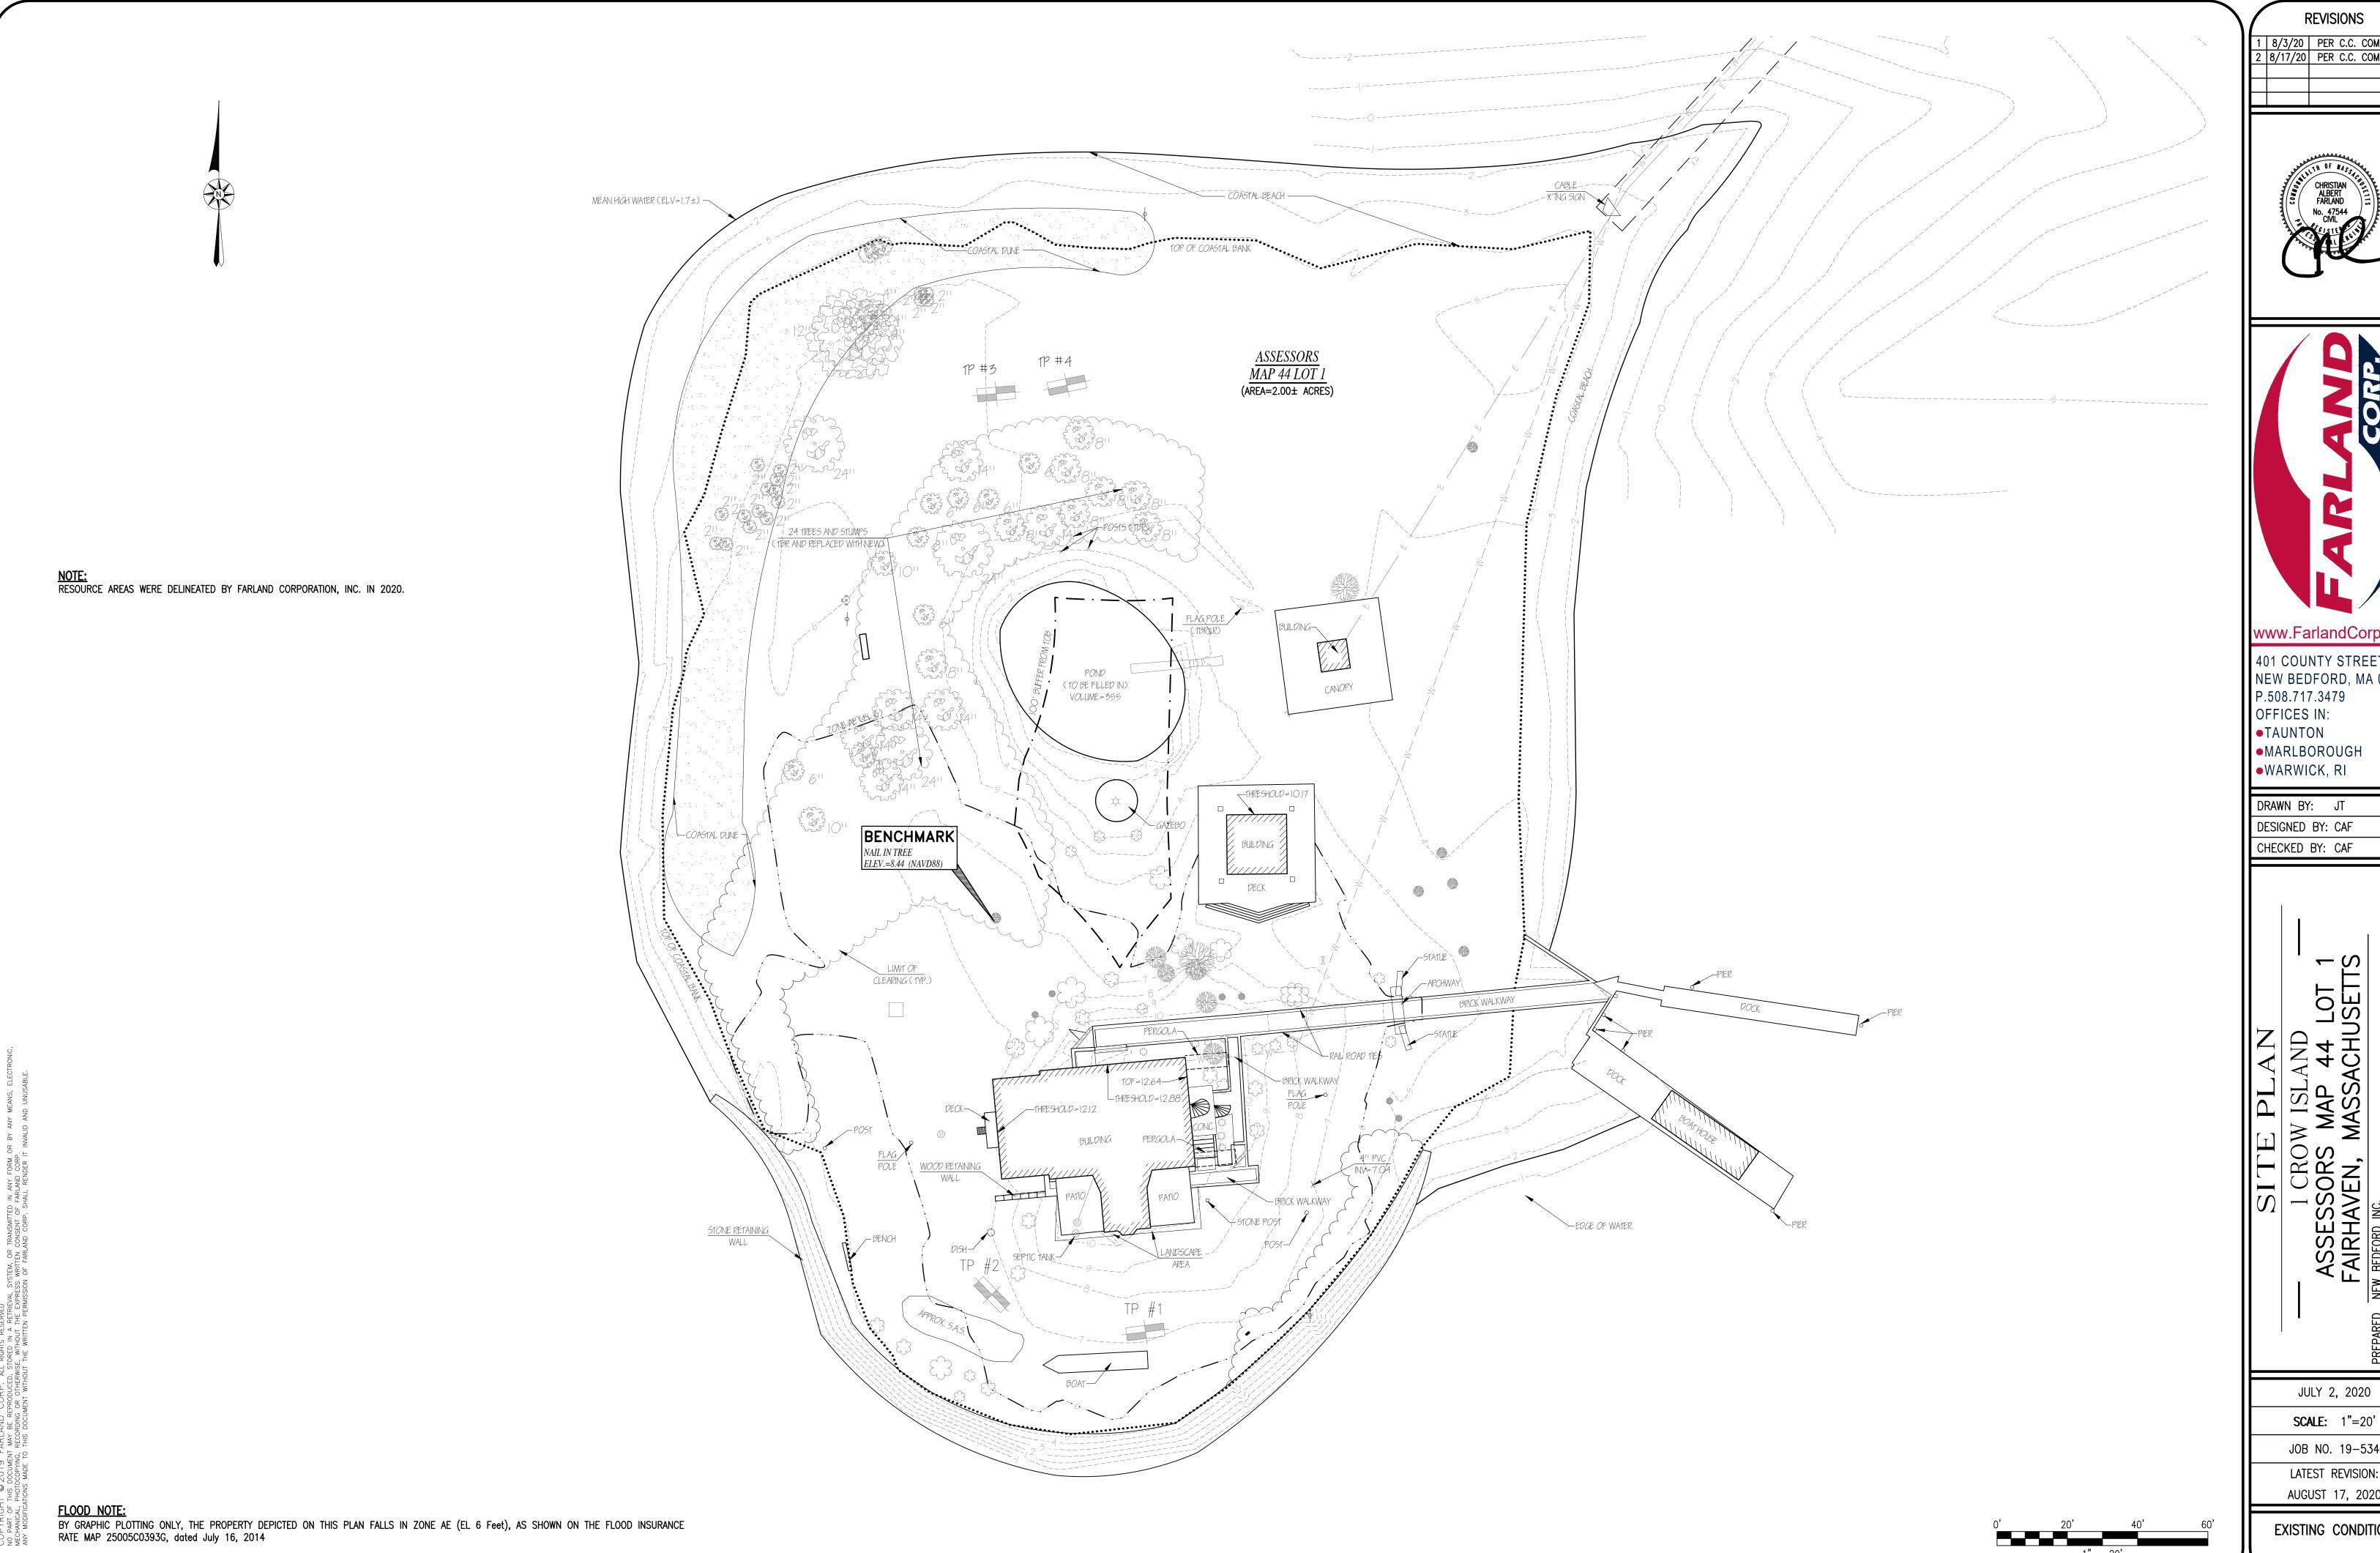

## - SITE PLAN 1 CROW ISLAND ASSESSORS MAP 44 LOT 1 FAIRHAVEN, MASSACHUSETTS

——AREA MAP——
SCALE: 1"=1,000'±

| _                           | ZONING DATA -                  |                 |
|-----------------------------|--------------------------------|-----------------|
| DISTRICT:                   | RA (SINGLE RESIDENCE DISTRICT) |                 |
| <u>DESCRIPTION</u>          | <u>REQUIRED</u>                | <u>PROVIDED</u> |
| LOT AREA                    | 15,000 S.F.                    | S.F.            |
| LOT FRONTAGE                | 100 FT                         | FT              |
| FRONT SETBACK               | 20 FT                          | FT              |
| SIDE SETBACK                | 10 FT                          | FT              |
| REAR SETBACK                | 30 FT                          | FT              |
| BUILDING HEIGHT (MAXIMUM)   | 35 FT                          | FT              |
| BUILDING COVERAGE (MAXIMUM) | 30 %                           | %               |
| LOT COVERAGE (MAXIMUM)      | 50 %                           | %               |

-INDEX-

SHEET DESCRIPTION

1 COVER

2 EXISTING CONDITIONS

S LAYOUT

4 GRADING & DRAINAGE

5 DETAILS

2 8/17/20 PER C.C. COMMENTS

401 COUNTY STREET

NEW BEDFORD, MA 0274
P.508.717.3479
OFFICES IN:

TAUNTON

•MARLBOROUGH •WARWICK, RI

DRAWN BY: JT
DESIGNED BY: CAF

CHECKED BY: CAF

NEW BEDFORD INC.
72 NORTH WATER STREET 3RD

PREPAF FOR:

JULY 2, 2020 SCALE: AS NOTED

JOB NO. 19-534

LATEST REVISION:
AUGUST 17, 2020

COVER

SHEET 1 OF 5

RECORD OWNER:

ASSESSORS MAP 44 LOT 1
FAIRHAVEN CROW ISLAND LLC
PO BOX 40159
NEW BEDFORD, MA 02744
DEED BOOK 10496 PAGE 38