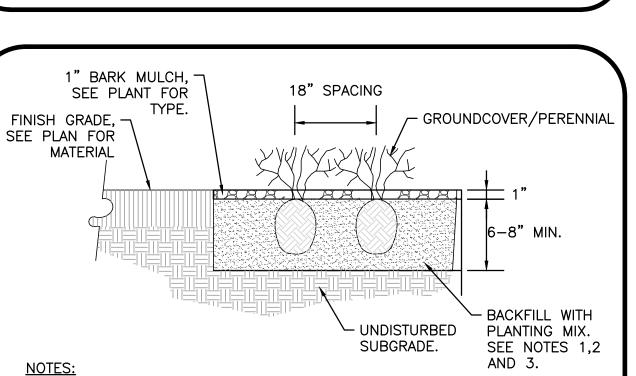

NOT TO SCALE

NOTES #2 &3 -UNDISTURBED SOIL SHRUB PLANTING DETAIL

- 1. ALL GROUNDCOVER/PERENNIALS SHALL HAVE THE SAME RELATIONSHIP TO FINISH GRADE AFTER PLANTING AS THEY HAD AT THE ORIGINAL NURSERY SETTING.
- 2. BACKFILL WITH PLANTING MIX. PLANT MIX TO BE: 50% NATIVE TOPSOIL, 20% BLENDED AND GROUND COMPOST (LEAVES & ORGANIC MATERIAL, NO ASH OR TOXIC MATERIALS) 20% PEAT MOSS, 10% SAND.
- 3. ADD MYCORRHIZA SOIL ADDITIVES AND SLOW RELEASE FERTILIZER WHEN PLANT HOLES ARE 50% FILLED AND WATER THOROUGHLY AT COMPLETION.

2" PLUG PLANTING NOT TO SCALE

DIG SAFE BEFORE YOU DIG CALL 811 OR

> 1-888-DIG-SAFE 1-888-344-7233

ENTIRELY.