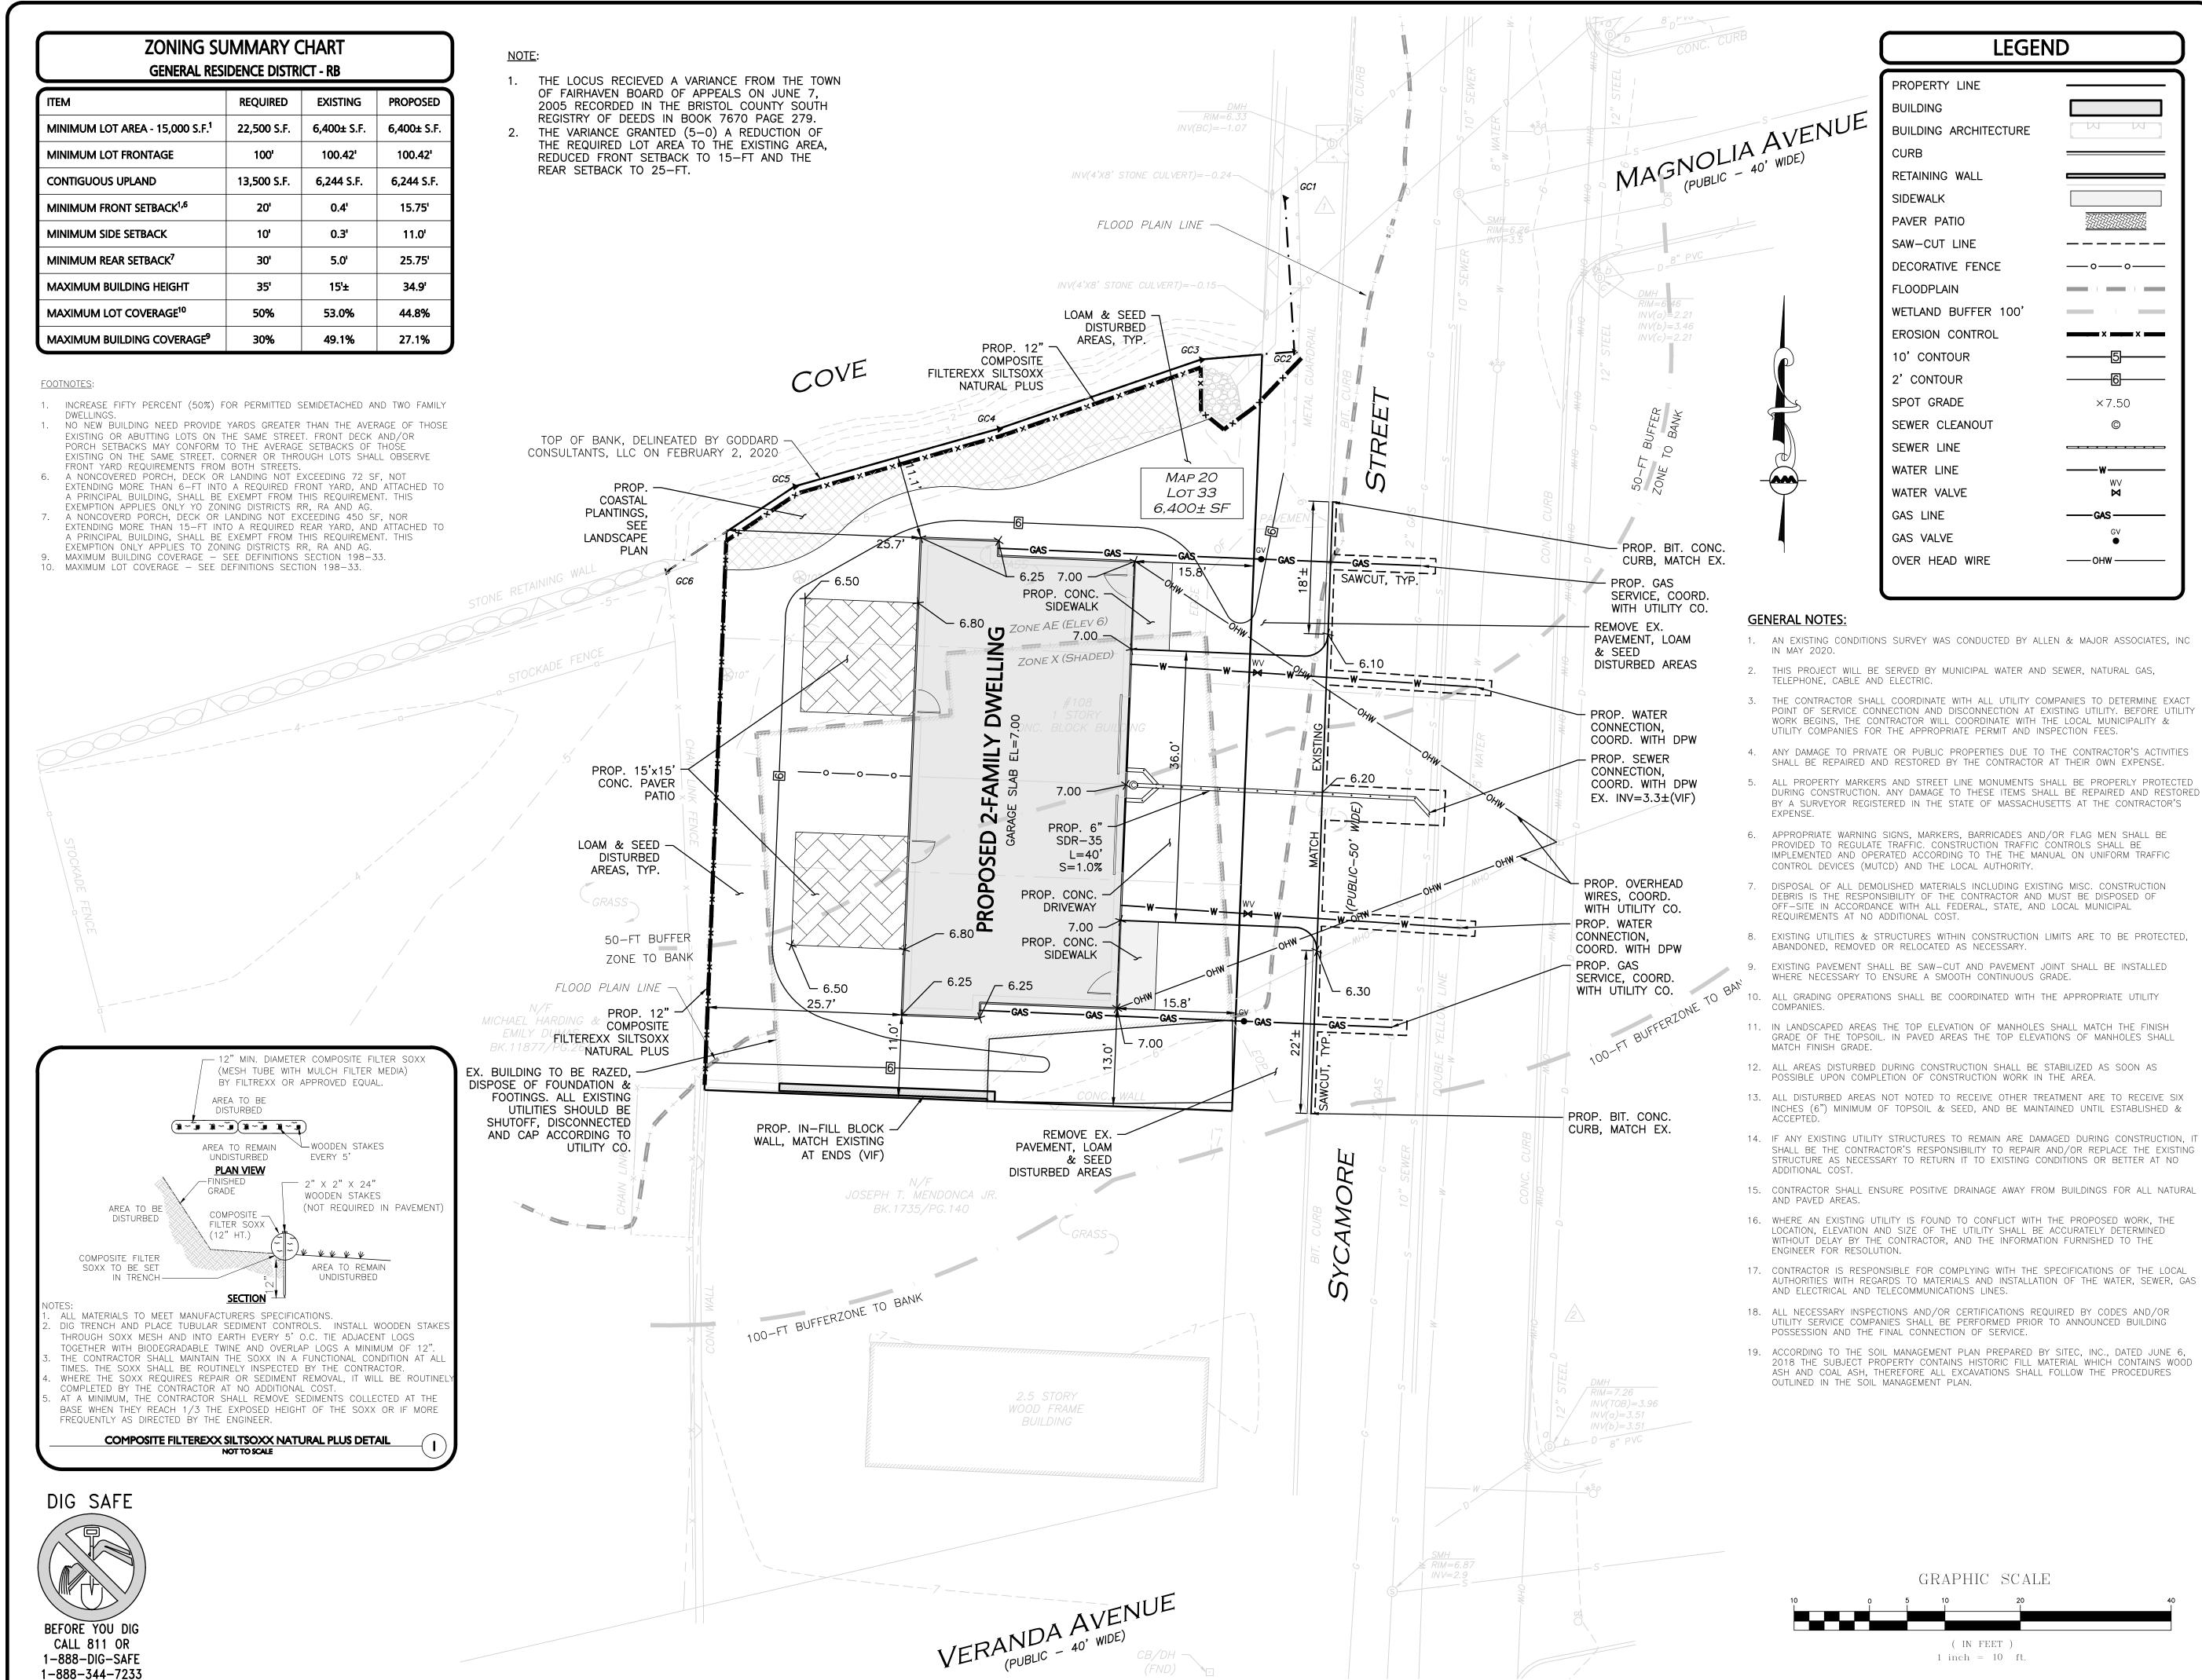

## - SITE PLAN 1 CROW ISLAND ASSESSORS MAP 44 LOT 1 FAIRHAVEN, MASSACHUSETTS

——AREA MAP——
SCALE: 1"=1,000'±

| _                           | ZONING DATA -                  |                 |
|-----------------------------|--------------------------------|-----------------|
| DISTRICT:                   | RA (SINGLE RESIDENCE DISTRICT) |                 |
| <u>DESCRIPTION</u>          | <u>REQUIRED</u>                | <u>PROVIDED</u> |
| LOT AREA                    | 15,000 S.F.                    | S.F.            |
| LOT FRONTAGE                | 100 FT                         | FT              |
| FRONT SETBACK               | 20 FT                          | FT              |
| SIDE SETBACK                | 10 FT                          | FT              |
| REAR SETBACK                | 30 FT                          | FT              |
| BUILDING HEIGHT (MAXIMUM)   | 35 FT                          | FT              |
| BUILDING COVERAGE (MAXIMUM) | 30 %                           | %               |
| LOT COVERAGE (MAXIMUM)      | 50 %                           | %               |

-INDEX-

SHEET DESCRIPTION

1 COVER

2 EXISTING CONDITIONS

S LAYOUT

4 GRADING & DRAINAGE

5 DETAILS

2 8/17/20 PER C.C. COMMENTS