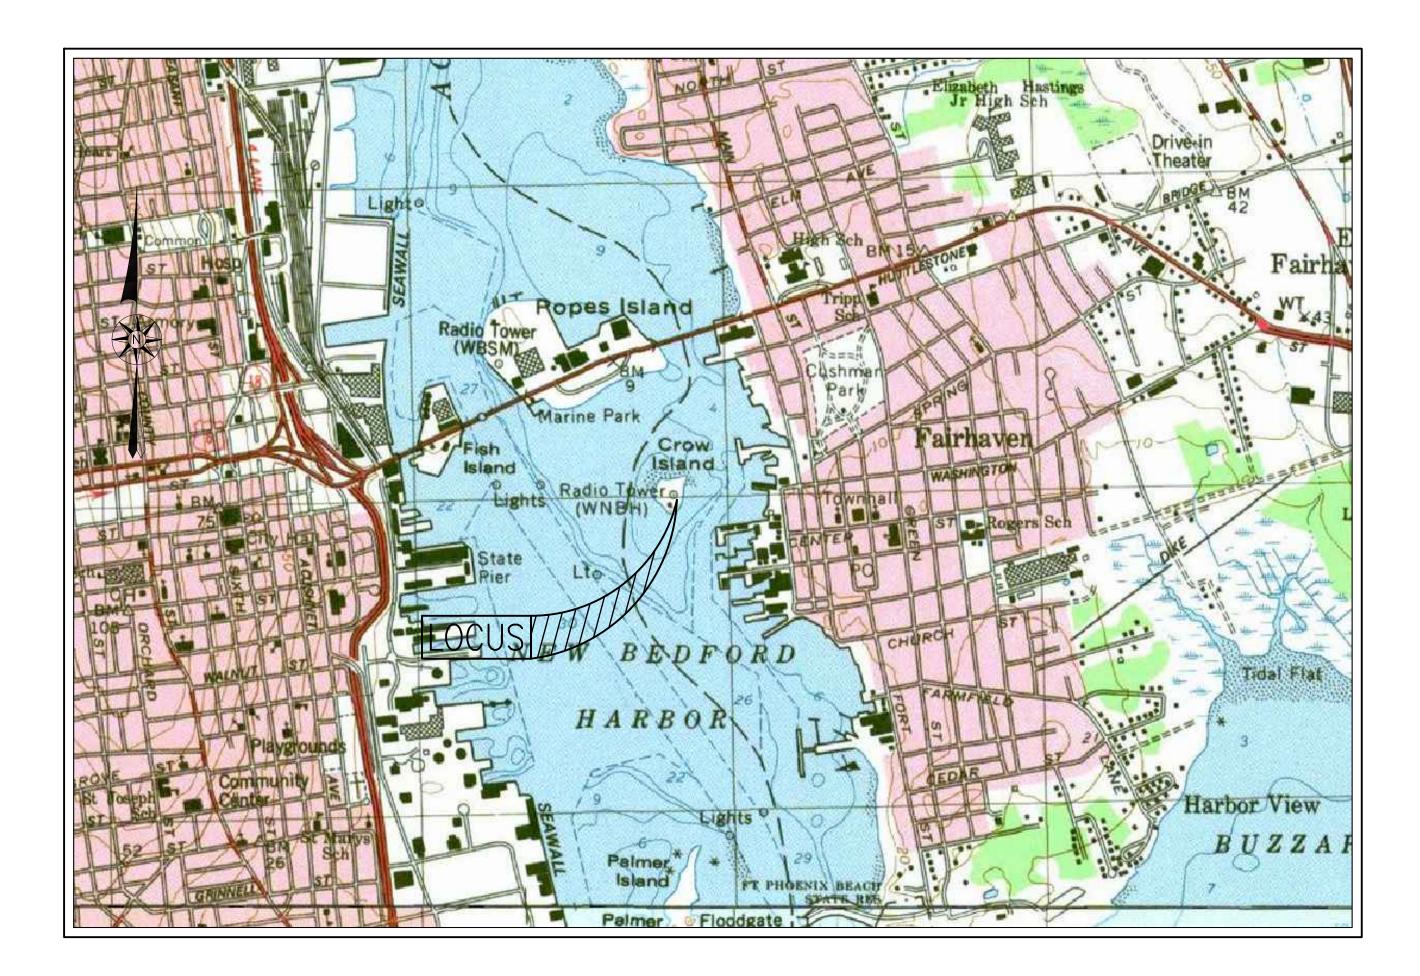

## - SITE PLAN 1 CROW ISLAND ASSESSORS MAP 44 LOT 1 FAIRHAVEN, MASSACHUSETTS

——AREA MAP——
SCALE: 1"=1,000'±

| _                           | ZONING DATA -                  |                 |
|-----------------------------|--------------------------------|-----------------|
| DISTRICT:                   | RA (SINGLE RESIDENCE DISTRICT) |                 |
| <u>DESCRIPTION</u>          | <u>REQUIRED</u>                | <u>PROVIDED</u> |
| LOT AREA                    | 15,000 S.F.                    | S.F.            |
| LOT FRONTAGE                | 100 FT                         | FT              |
| FRONT SETBACK               | 20 FT                          | FT              |
| SIDE SETBACK                | 10 FT                          | FT              |
| REAR SETBACK                | 30 FT                          | FT              |
| BUILDING HEIGHT (MAXIMUM)   | 35 FT                          | FT              |
| BUILDING COVERAGE (MAXIMUM) | 30 %                           | %               |
| LOT COVERAGE (MAXIMUM)      | 50 %                           | %               |