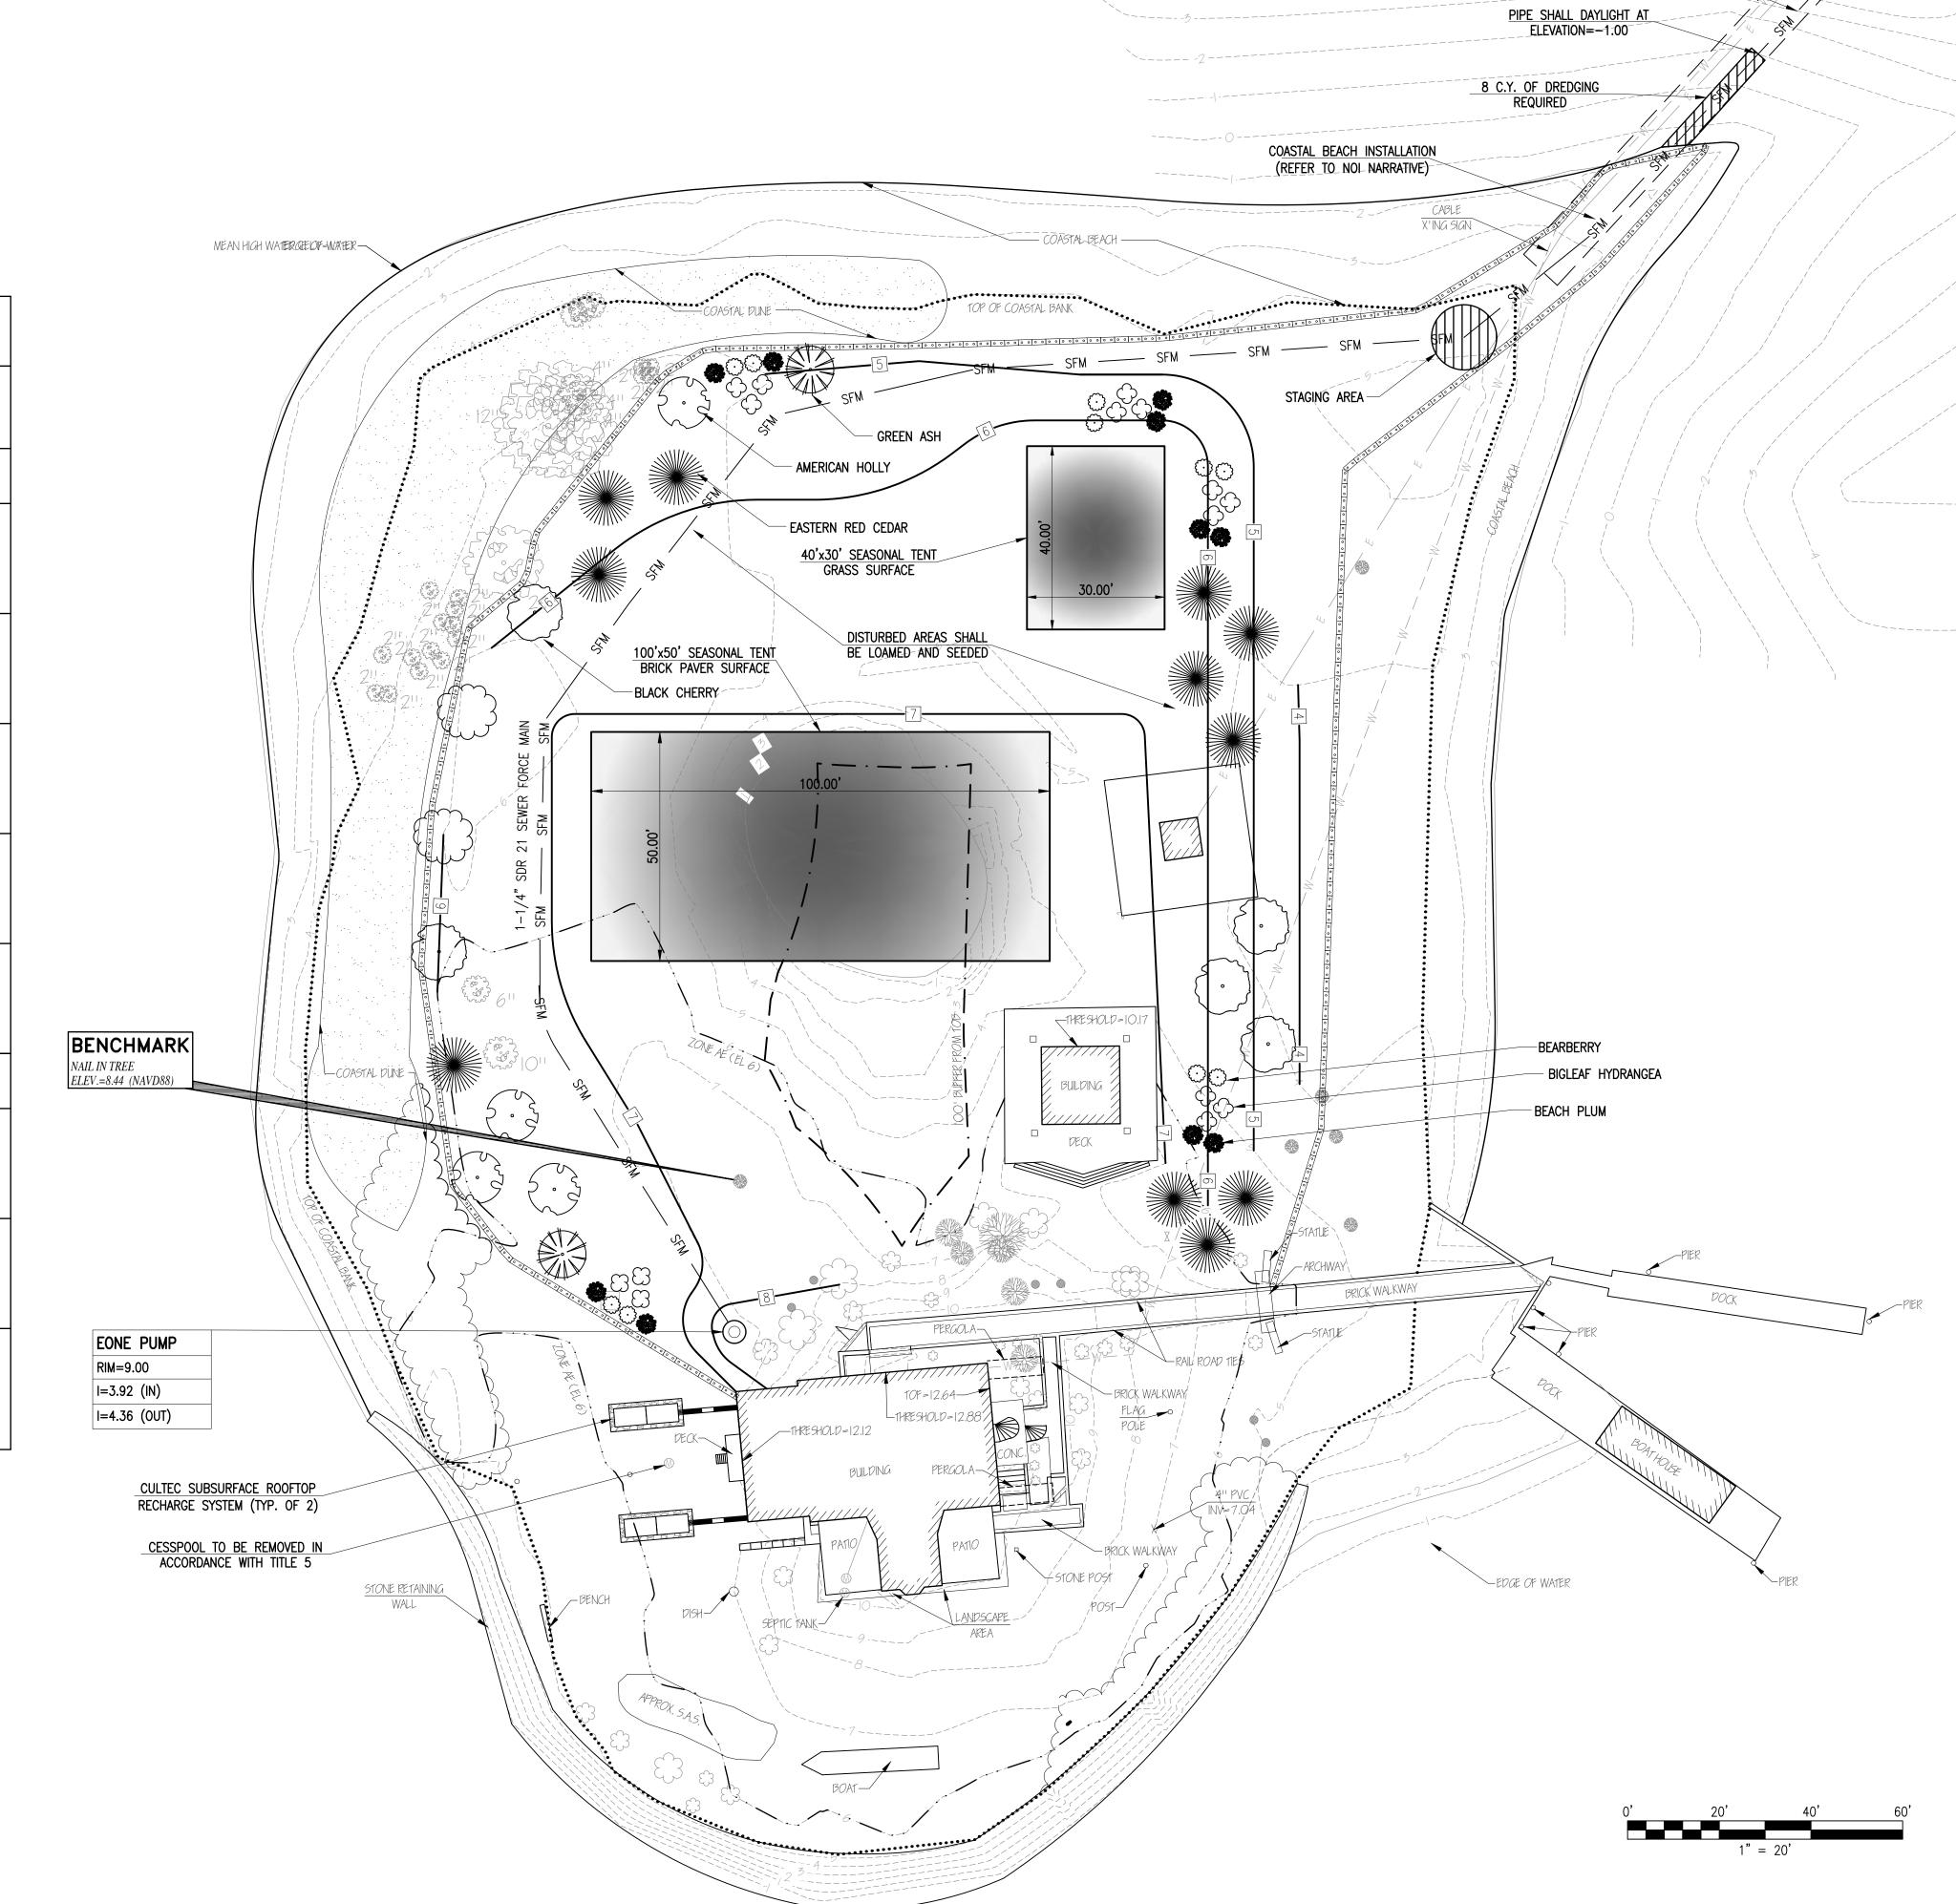

## - SITE PLAN 1 CROW ISLAND ASSESSORS MAP 44 LOT 1 FAIRHAVEN, MASSACHUSETTS

——AREA MAP——
SCALE: 1"=1,000'±

| _                           | ZONING DATA -                  |                 |
|-----------------------------|--------------------------------|-----------------|
| DISTRICT:                   | RA (SINGLE RESIDENCE DISTRICT) |                 |
| <u>DESCRIPTION</u>          | <u>REQUIRED</u>                | <u>PROVIDED</u> |
| LOT AREA                    | 15,000 S.F.                    | S.F.            |
| LOT FRONTAGE                | 100 FT                         | FT              |
| FRONT SETBACK               | 20 FT                          | FT              |
| SIDE SETBACK                | 10 FT                          | FT              |
| REAR SETBACK                | 30 FT                          | FT              |
| BUILDING HEIGHT (MAXIMUM)   | 35 FT                          | FT              |
| BUILDING COVERAGE (MAXIMUM) | 30 %                           | %               |
| LOT COVERAGE (MAXIMUM)      | 50 %                           | %               |

CHECKED BY: CAF

AND 44 LOT SACHUSET

**SCALE:** 1"=20' JOB NO. 19-534

LATEST REVISION: AUGUST 17, 2020

EXISTING CONDITIONS

SHEET 2 OF 5

| LANDSCAPE TABLE                                                                                                                                                                                                                                                                                                                                                                                                                                                                                                                                                                                                                                                                                                                                                                                                                                                                                                                                                                                                                                                                                                                                                                                                                                                                                                                                                                                                                                                                                                                                                                                                                                                                                                                                                                                                                                                                                                                                                                                                                                                                                                                                                                                                  |                            |                       |          |          |  |  |  |
|------------------------------------------------------------------------------------------------------------------------------------------------------------------------------------------------------------------------------------------------------------------------------------------------------------------------------------------------------------------------------------------------------------------------------------------------------------------------------------------------------------------------------------------------------------------------------------------------------------------------------------------------------------------------------------------------------------------------------------------------------------------------------------------------------------------------------------------------------------------------------------------------------------------------------------------------------------------------------------------------------------------------------------------------------------------------------------------------------------------------------------------------------------------------------------------------------------------------------------------------------------------------------------------------------------------------------------------------------------------------------------------------------------------------------------------------------------------------------------------------------------------------------------------------------------------------------------------------------------------------------------------------------------------------------------------------------------------------------------------------------------------------------------------------------------------------------------------------------------------------------------------------------------------------------------------------------------------------------------------------------------------------------------------------------------------------------------------------------------------------------------------------------------------------------------------------------------------|----------------------------|-----------------------|----------|----------|--|--|--|
| SYMBOL                                                                                                                                                                                                                                                                                                                                                                                                                                                                                                                                                                                                                                                                                                                                                                                                                                                                                                                                                                                                                                                                                                                                                                                                                                                                                                                                                                                                                                                                                                                                                                                                                                                                                                                                                                                                                                                                                                                                                                                                                                                                                                                                                                                                           | BOTANICAL NAME             | COMMON NAME           | SIZE     | QUANTITY |  |  |  |
| TREES                                                                                                                                                                                                                                                                                                                                                                                                                                                                                                                                                                                                                                                                                                                                                                                                                                                                                                                                                                                                                                                                                                                                                                                                                                                                                                                                                                                                                                                                                                                                                                                                                                                                                                                                                                                                                                                                                                                                                                                                                                                                                                                                                                                                            |                            |                       |          |          |  |  |  |
|                                                                                                                                                                                                                                                                                                                                                                                                                                                                                                                                                                                                                                                                                                                                                                                                                                                                                                                                                                                                                                                                                                                                                                                                                                                                                                                                                                                                                                                                                                                                                                                                                                                                                                                                                                                                                                                                                                                                                                                                                                                                                                                                                                                                                  | FRAXINUS<br>PENNSYLVANICA  | GREEN ASH             | 5'-6' HT | 2        |  |  |  |
|                                                                                                                                                                                                                                                                                                                                                                                                                                                                                                                                                                                                                                                                                                                                                                                                                                                                                                                                                                                                                                                                                                                                                                                                                                                                                                                                                                                                                                                                                                                                                                                                                                                                                                                                                                                                                                                                                                                                                                                                                                                                                                                                                                                                                  | ILEX OPACA                 | AMERICAN HOLLY        | 5'-6' HT | 4        |  |  |  |
|                                                                                                                                                                                                                                                                                                                                                                                                                                                                                                                                                                                                                                                                                                                                                                                                                                                                                                                                                                                                                                                                                                                                                                                                                                                                                                                                                                                                                                                                                                                                                                                                                                                                                                                                                                                                                                                                                                                                                                                                                                                                                                                                                                                                                  | JUNIPERUS<br>VIRGINIANA    | EASTERN RED<br>CEDAR  | 5'-6' HT | 11       |  |  |  |
|                                                                                                                                                                                                                                                                                                                                                                                                                                                                                                                                                                                                                                                                                                                                                                                                                                                                                                                                                                                                                                                                                                                                                                                                                                                                                                                                                                                                                                                                                                                                                                                                                                                                                                                                                                                                                                                                                                                                                                                                                                                                                                                                                                                                                  | PRUNUS SEROTINA            | BLACK CHERRY          | 5'-6' HT | 5        |  |  |  |
|                                                                                                                                                                                                                                                                                                                                                                                                                                                                                                                                                                                                                                                                                                                                                                                                                                                                                                                                                                                                                                                                                                                                                                                                                                                                                                                                                                                                                                                                                                                                                                                                                                                                                                                                                                                                                                                                                                                                                                                                                                                                                                                                                                                                                  | AMELANCHIER<br>) ARBOREA   | DOWNY<br>SERVICEBERRY | 5'-6' HT | 2        |  |  |  |
| SHRUBS                                                                                                                                                                                                                                                                                                                                                                                                                                                                                                                                                                                                                                                                                                                                                                                                                                                                                                                                                                                                                                                                                                                                                                                                                                                                                                                                                                                                                                                                                                                                                                                                                                                                                                                                                                                                                                                                                                                                                                                                                                                                                                                                                                                                           |                            |                       |          |          |  |  |  |
|                                                                                                                                                                                                                                                                                                                                                                                                                                                                                                                                                                                                                                                                                                                                                                                                                                                                                                                                                                                                                                                                                                                                                                                                                                                                                                                                                                                                                                                                                                                                                                                                                                                                                                                                                                                                                                                                                                                                                                                                                                                                                                                                                                                                                  | PRUNUS MARITIMA            | BEACH PLUM            | 2 GAL.   | 10       |  |  |  |
| The state of the state of</td <td>ARCTOSTAPHYLOS<br/>UBA-URSI</td> <td>BEARBERRY</td> <td>2 GAL.</td> <td>10</td> | ARCTOSTAPHYLOS<br>UBA-URSI | BEARBERRY             | 2 GAL.   | 10       |  |  |  |
|                                                                                                                                                                                                                                                                                                                                                                                                                                                                                                                                                                                                                                                                                                                                                                                                                                                                                                                                                                                                                                                                                                                                                                                                                                                                                                                                                                                                                                                                                                                                                                                                                                                                                                                                                                                                                                                                                                                                                                                                                                                                                                                                                                                                                  | HYDRANGEA<br>MACROPHYLLA   | BIGLEAF HYDRANGEA     | 2 GAL.   | 15       |  |  |  |

REVISIONS

BELOW WATER INSTALLATION

(REFER TO NOI NARRATIVE)

1 8/3/20 PER C.C. COMMENTS 2 8/17/20 PER C.C. COMMENTS

www.FarlandCorp.com

401 COUNTY STREET
NEW BEDFORD, MA 02740
P.508.717.3479
OFFICES IN:
•TAUNTON
•MARLBOROUGH
•WARWICK, RI

LAYOUT

SHEET 3 OF 5

REVISIONS

1 8/3/20 PER C.C. COMMENTS
2 8/17/20 PER C.C. COMMENTS

401 COUNTY STREET
NEW BEDFORD, MA 02740
P.508.717.3479
OFFICES IN:
•TAUNTON
•MARLBOROUGH
•WARWICK, RI

DRAWN BY: JT
DESIGNED BY: CAF