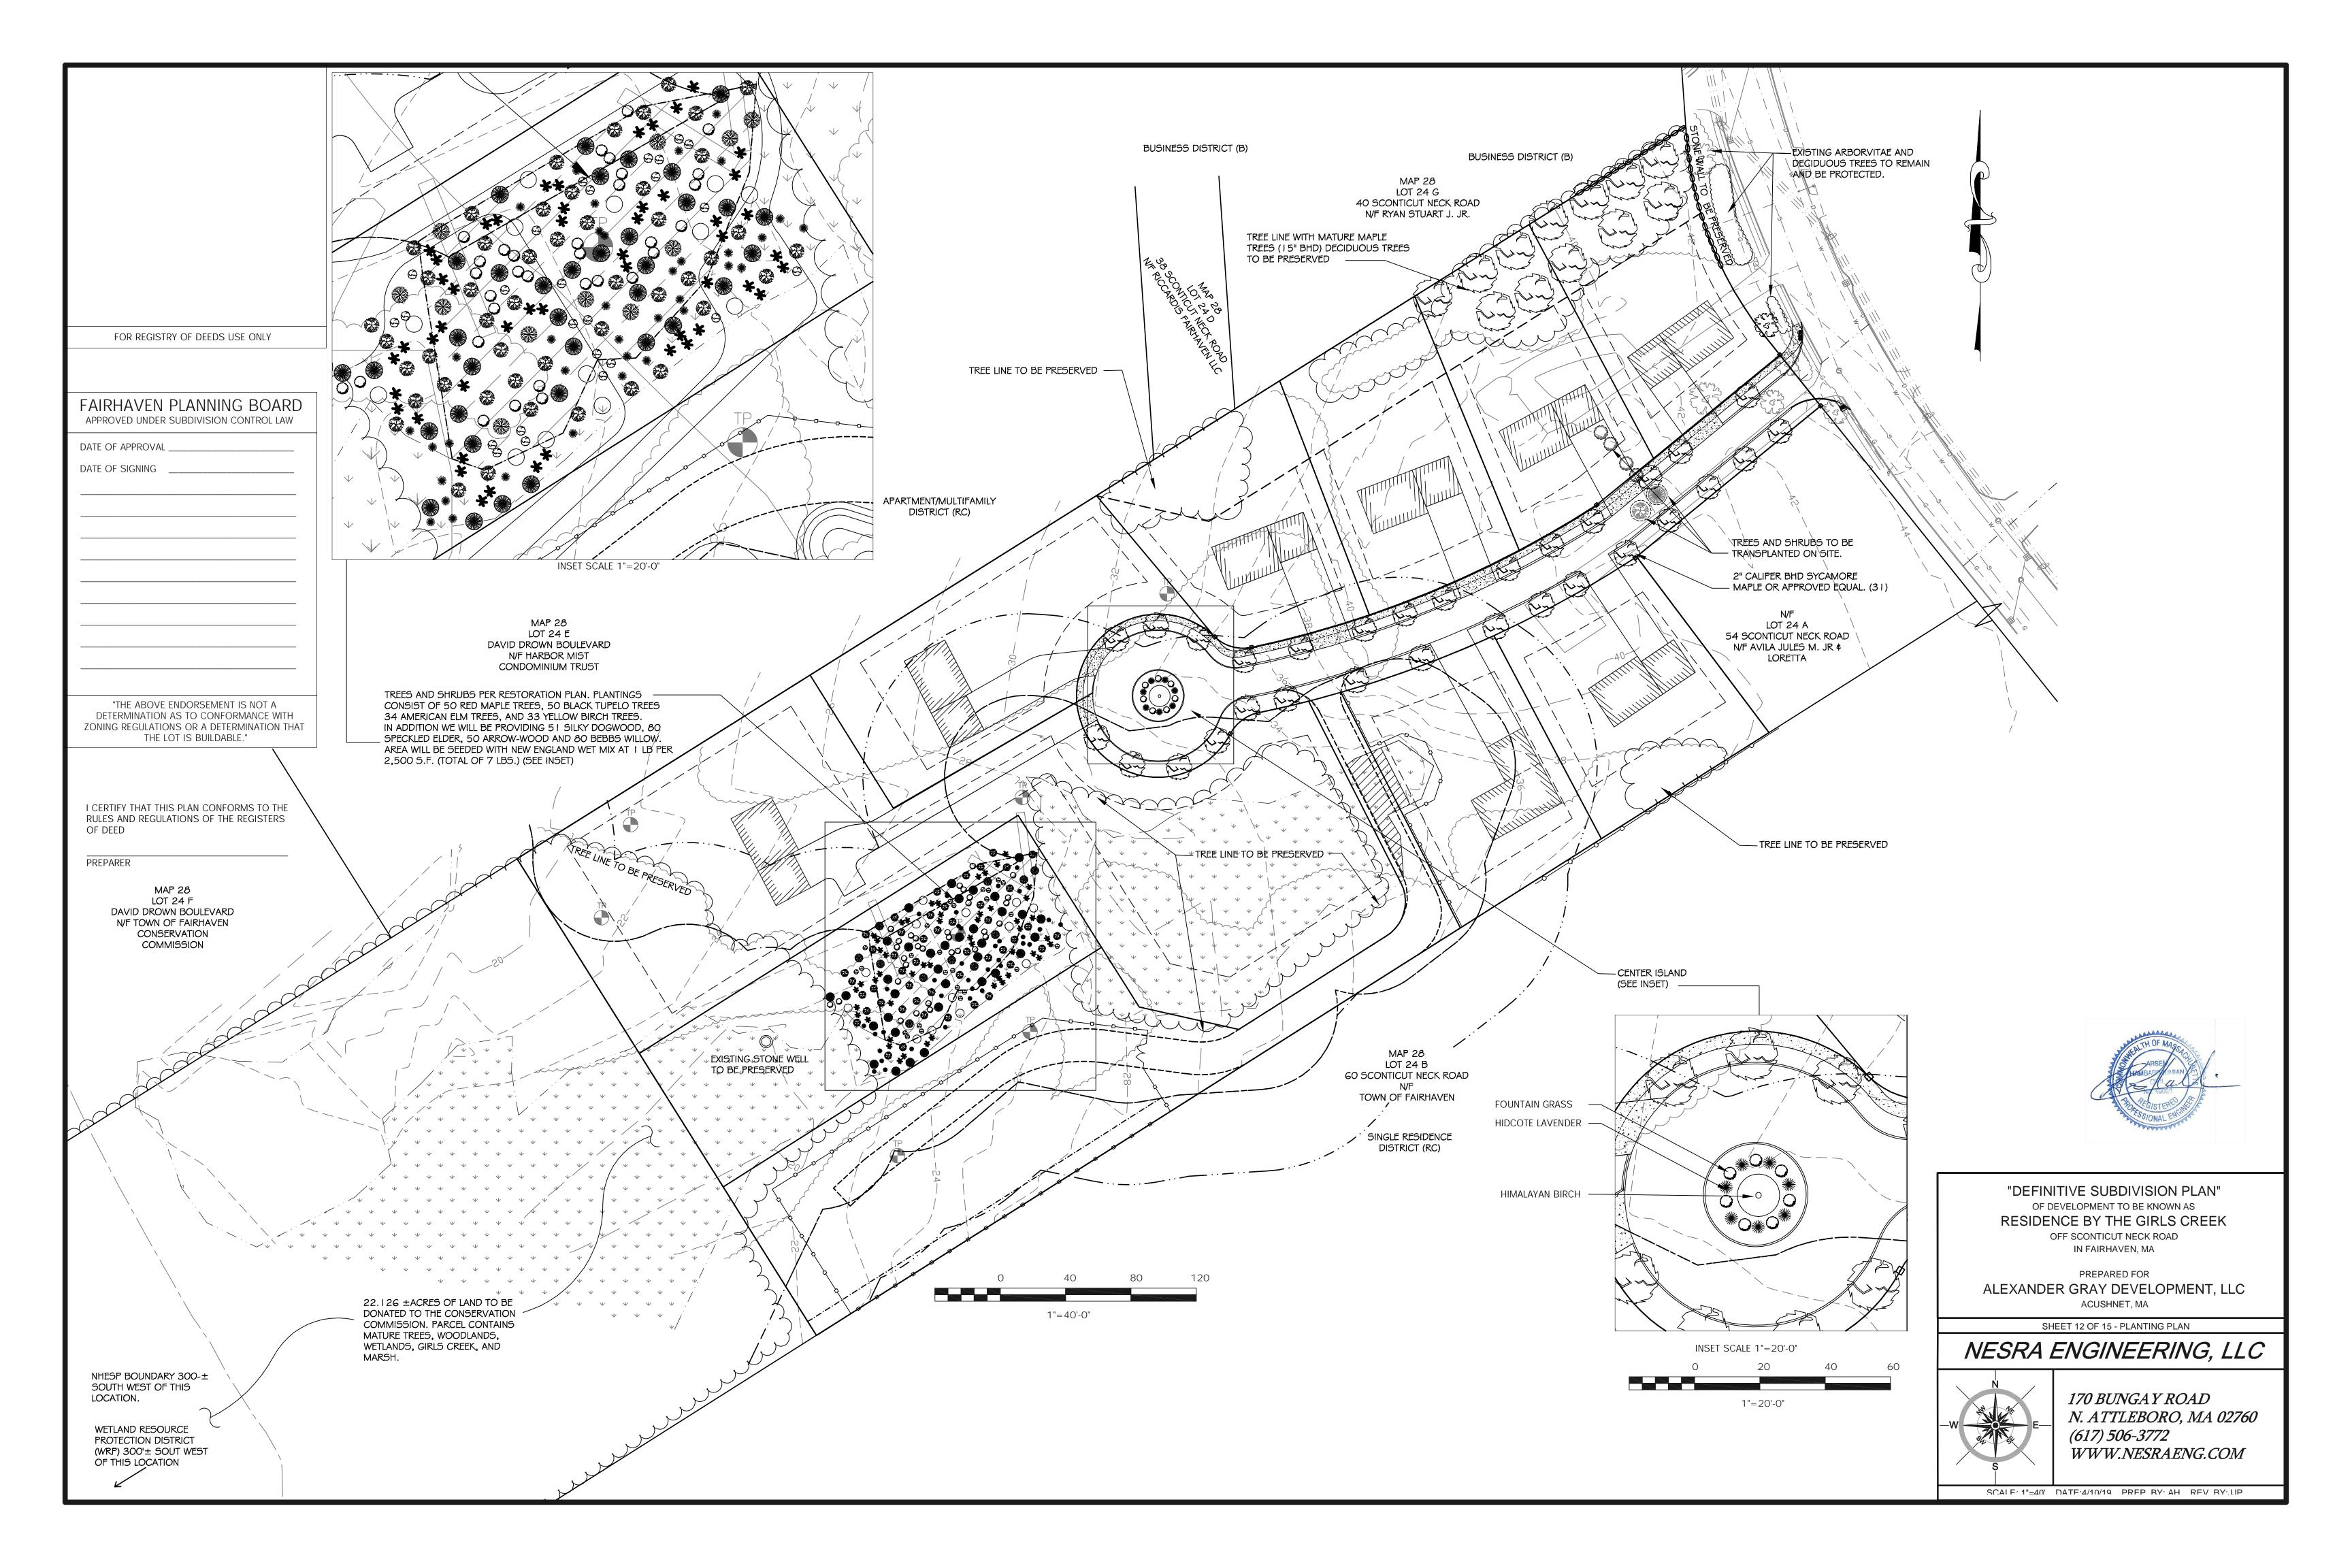

# "RESIDENCE BY THE GIRLS CREEK" DEFINITIVE SUBDIVISION PLAN

ASSESSORS' ID:

MAP 28 LOT 24

OWNER OF RECORD:

JEAN JASON 33 BRIARWOOD DRIVE WAREHAM, MA 02571

ZONING REQUIREMENTS:

MIN. LOT AREA (S.F.) 15,000 MIN. FRONTAGE (FT.) 100.00 CONTIGUOUS UPLAND 90% (13,500 S.F. MIN.) FRONT SETBACK(FT.) 20.00 SIDE SETBACK (FT.) 10.00 REAR SETBACK(FT.) 30.00

DEED INFORMATION:

BOOK 11867 PAGE 309-311

| 5.                                                                                                                                                                              |                                                                                                                           | SPER PLANNING BOARD COMMENTS<br>NARY SUBDIVISION SUBMISSION | 12/6/20 |  |  |  |  |
|---------------------------------------------------------------------------------------------------------------------------------------------------------------------------------|---------------------------------------------------------------------------------------------------------------------------|-------------------------------------------------------------|---------|--|--|--|--|
| 4.                                                                                                                                                                              | REDUCE THE WETLAND FILL AMOUNT TO 1,130 S.F. PER 4/1/20 WATER QUALITY/DEP COMMENTS.                                       |                                                             |         |  |  |  |  |
| 3.                                                                                                                                                                              | REVISIONS PER SECOND ROUND OF PEER REVIEW 9/18/19<br>COMMENTS.                                                            |                                                             |         |  |  |  |  |
| 2.                                                                                                                                                                              | REVISIONS PER PEER REVIEW COMMENTS. 8/10/1                                                                                |                                                             |         |  |  |  |  |
| 1.                                                                                                                                                                              | REVISED LOT 6. ADD LOT 7 BEING DONATED TO THE TOWN<br>OF FAIRHAVEN FILL 2,380 S.F. OF WETLAND (TO BE<br>RESTORED ON SITE) |                                                             |         |  |  |  |  |
| REV. #                                                                                                                                                                          |                                                                                                                           | DESCRIPTION                                                 | DATE    |  |  |  |  |
| OF DEVELOPMENT TO BE KNOWN AS<br>RESIDENCE BY THE GIRLS CREEK<br>OFF SCONTICUT NECK ROAD<br>IN FAIRHAVEN, MA<br>PREPARED FOR<br>ALEXANDER GRAY DEVELOPMENT, LLC<br>ACUSHNET, MA |                                                                                                                           |                                                             |         |  |  |  |  |
|                                                                                                                                                                                 | S                                                                                                                         | HEET 1 OF 15 - COVER SHEET                                  |         |  |  |  |  |
| /                                                                                                                                                                               | NESRA ENGINEERING, LLC                                                                                                    |                                                             |         |  |  |  |  |
| _w_                                                                                                                                                                             | W S S S S S S S S S S S S S S S S S S S                                                                                   |                                                             |         |  |  |  |  |