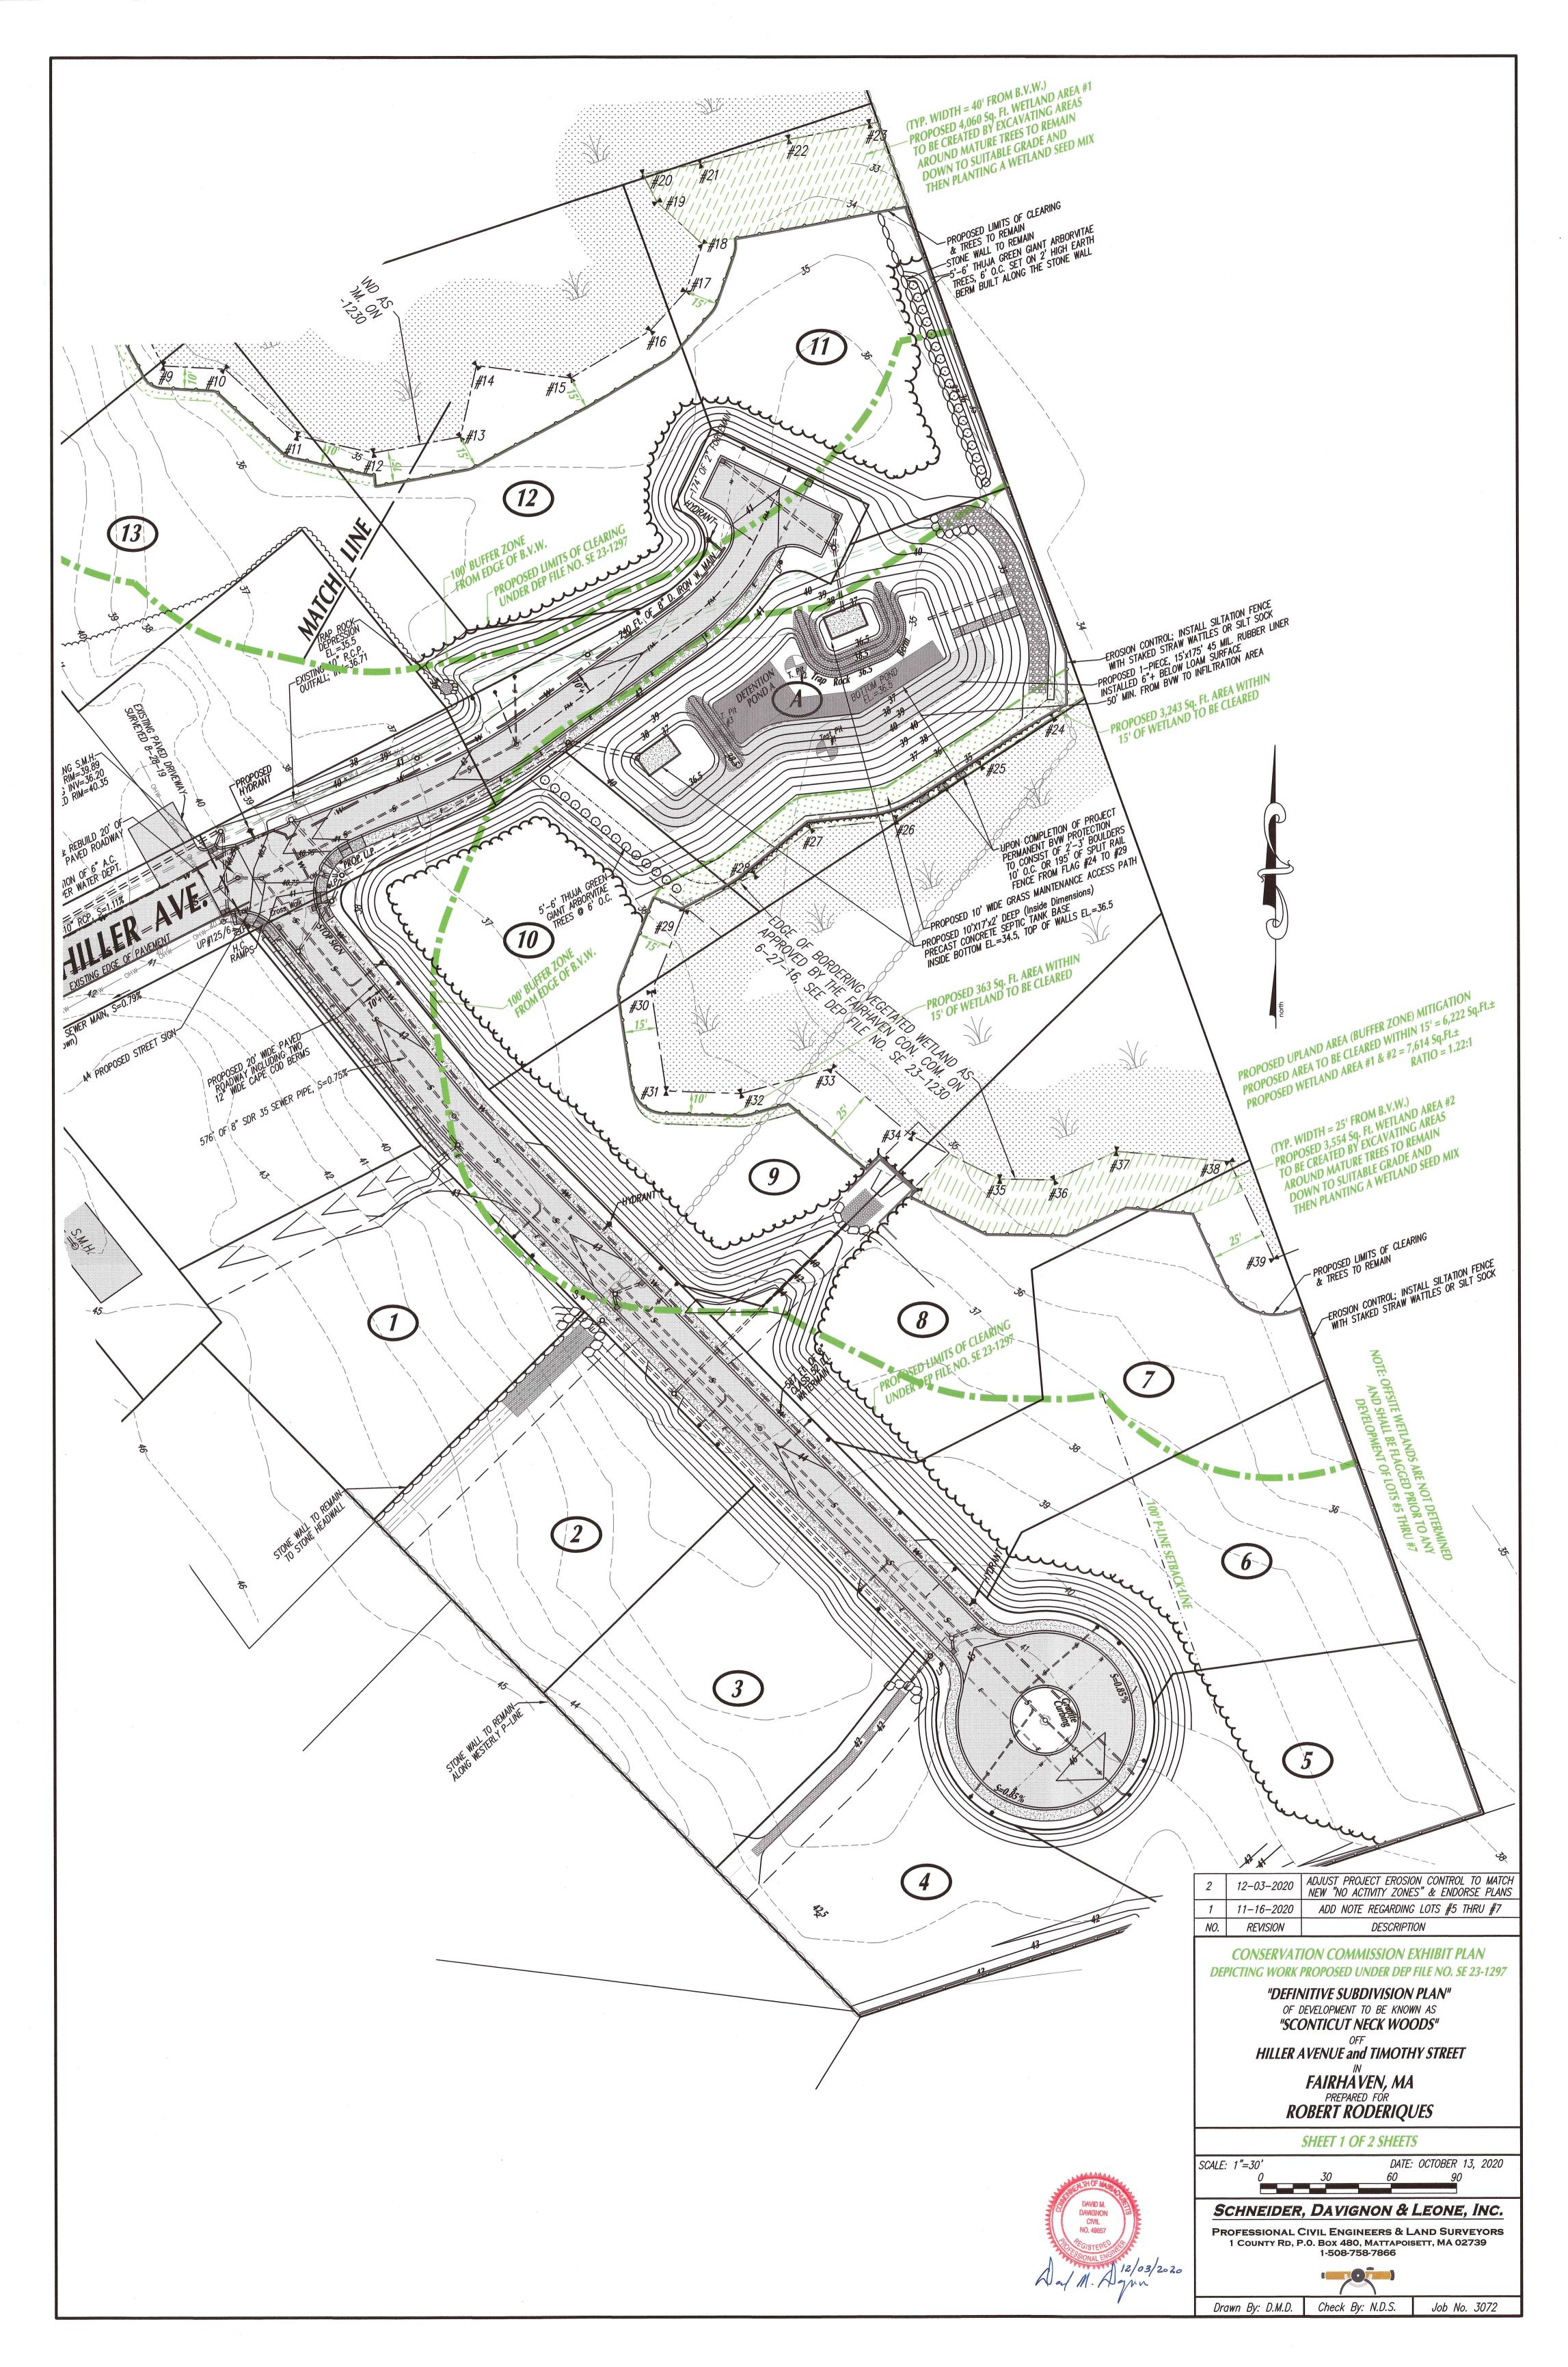

## DRAWING INDEX:

| SHEET          | DESCRIPTION                                   |
|----------------|-----------------------------------------------|
|                |                                               |
| SHEET 1 OF 15  | COVER SHEET                                   |
| SHEET 2 OF 15  | EXISTING CONDITIONS PLAN                      |
| SHEET 3 OF 15  | EXISTING BOUNDARY PLAN                        |
| SHEET 4 OF 15  | DEMOLITION & EROSION CONTROL PLAN             |
| SHEET 5 OF 15  | LOTTING PLAN                                  |
| SHEET 6 OF 15  | LAYOUT AND MATERIALS PLAN                     |
| SHEET 7 OF 15  | GRADING PLAN                                  |
| SHEET 8 OF 15  | DRAINAGE AND UTILITY PLAN                     |
| SHEET 9 OF 15  | BMP ACCESS AND DETAILS                        |
| SHEET 10 OF 15 | INFILTRATION BASIN, CROSS SECTION AND DETAILS |
| SHEET 11 OF 15 | ROADWAY AND UTILITY LAYOUT AND PROFILE PLAN   |
| SHEET 12 OF 15 | PLANTING PLAN                                 |
| SHEET 13 OF 15 | CONSTRUCTION DETAILS 1 OF 3                   |
| SHEET 14 OF 15 | CONSTRUCTION DETAILS 2 OF 3                   |
| SHEET 15 OF 15 | CONSTRUCTION DETAILS 3 OF 3                   |