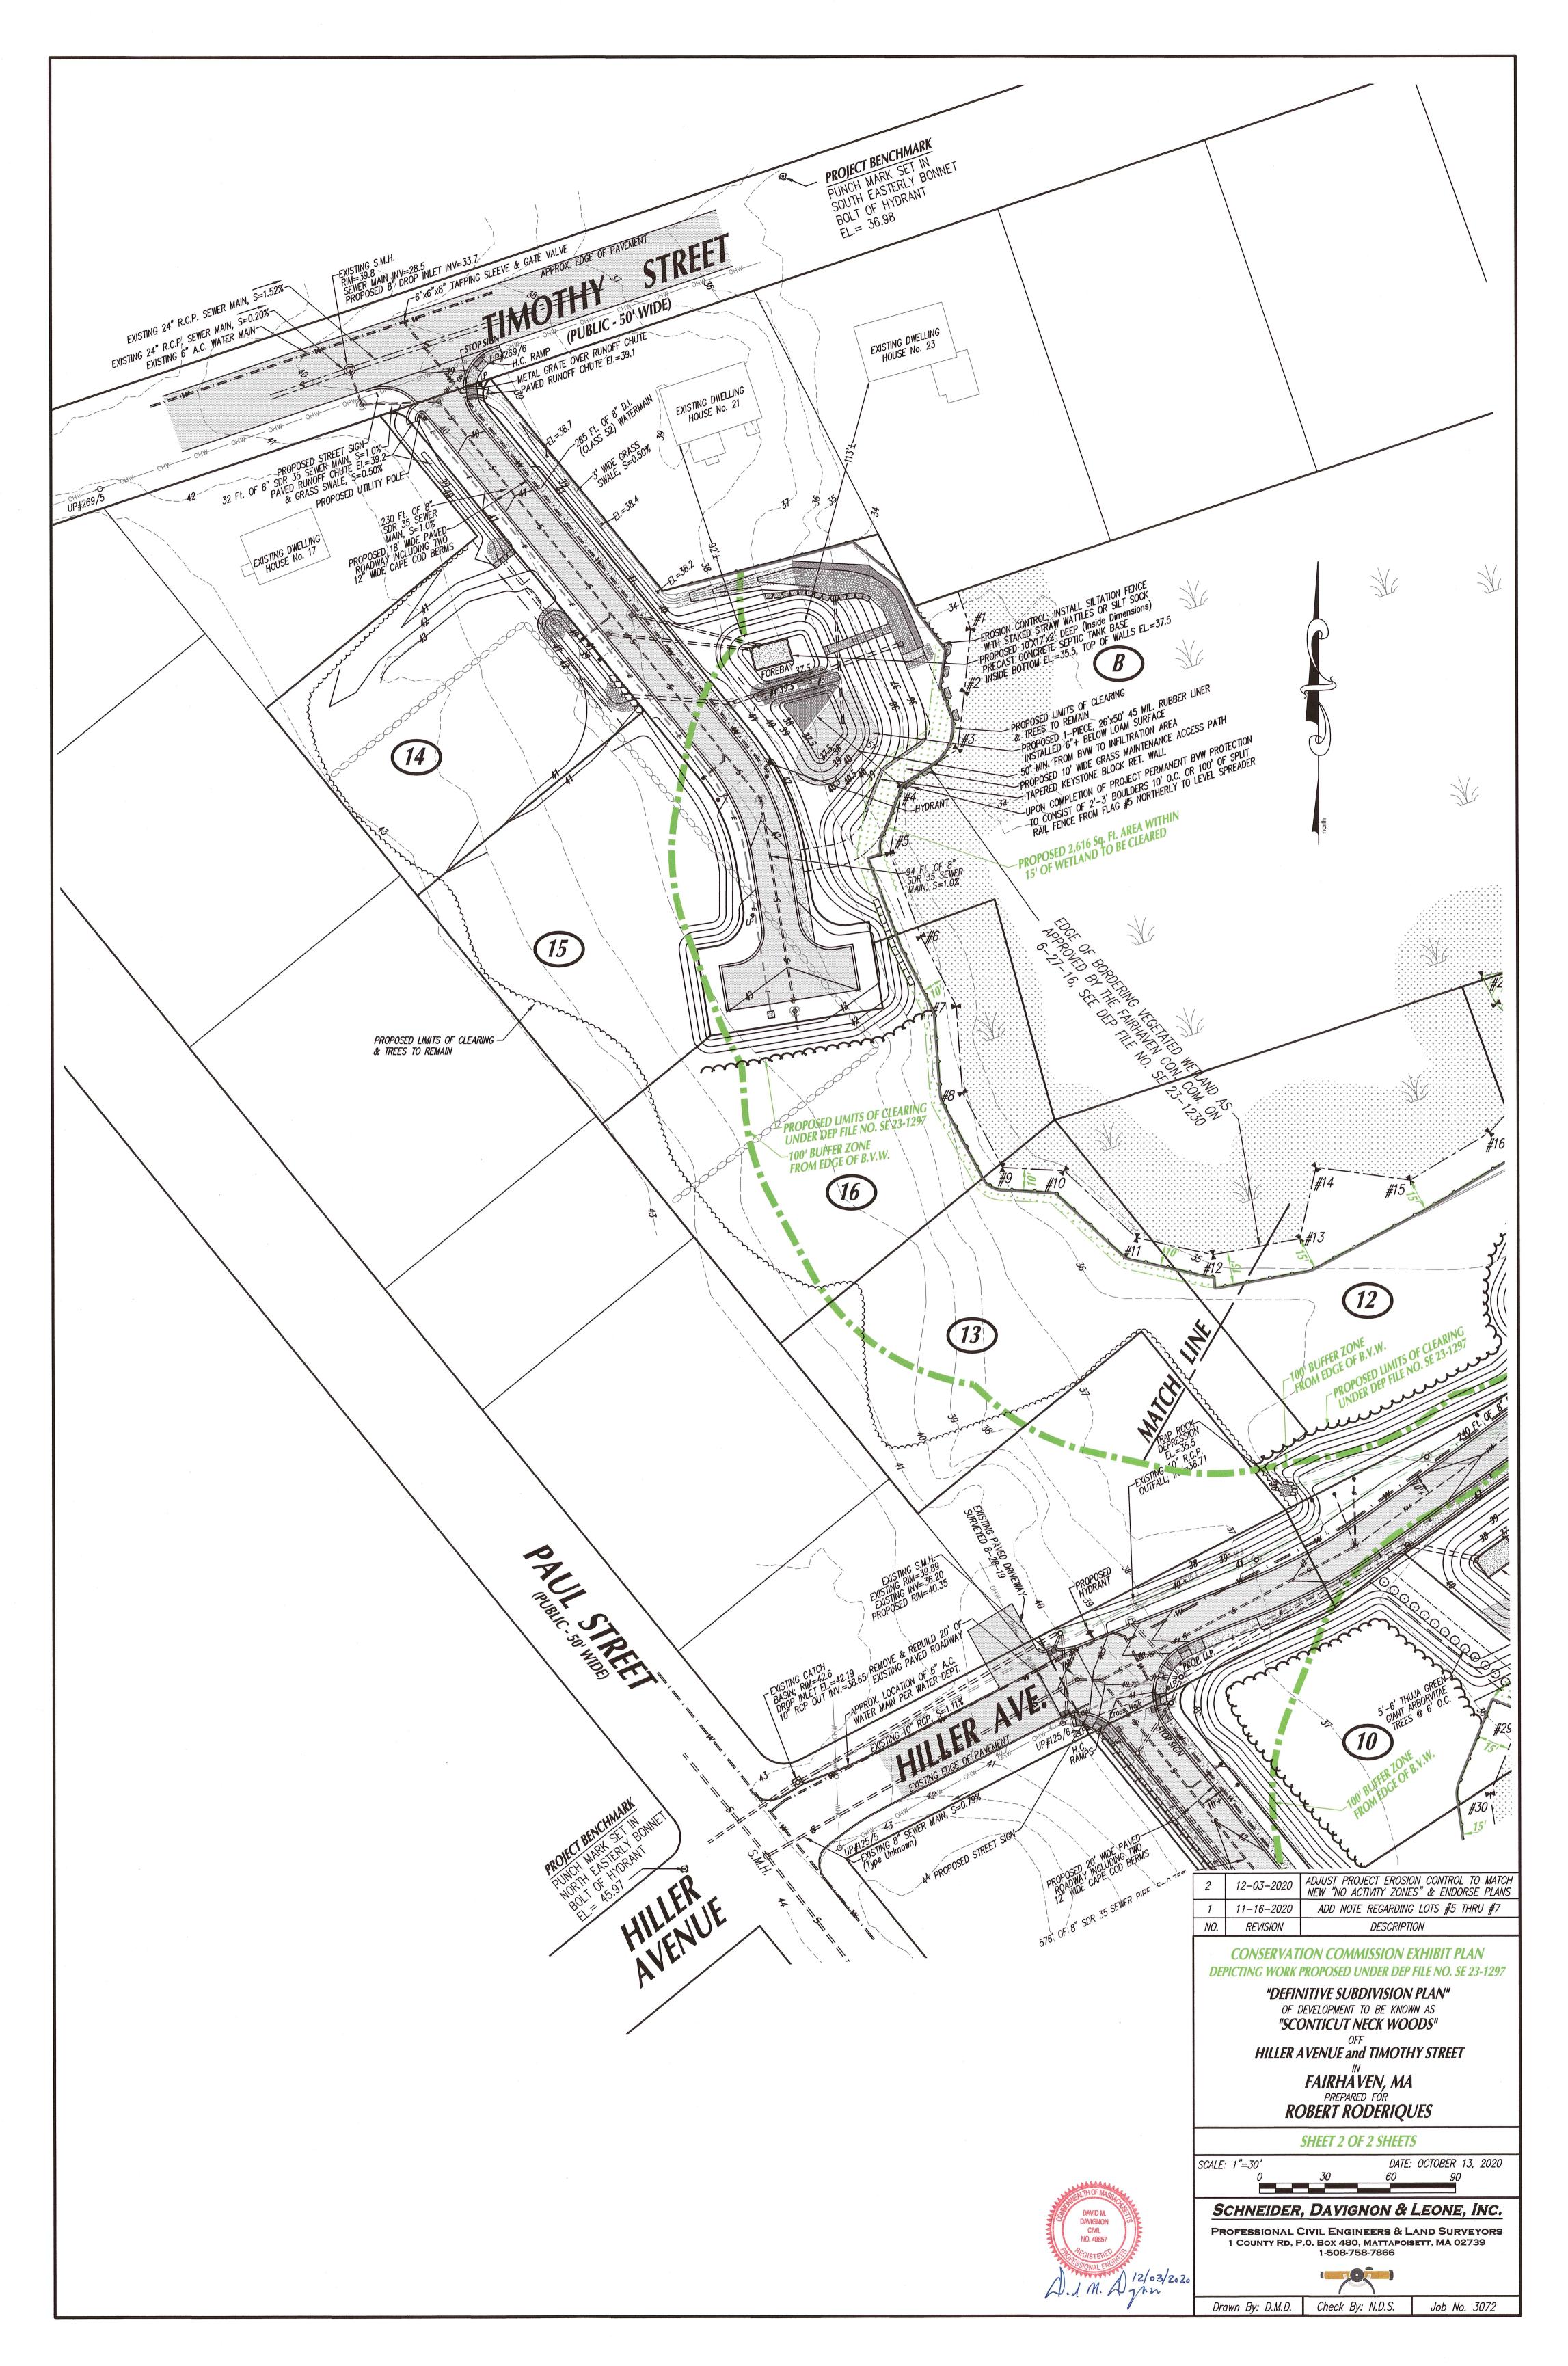

# "SCONTICUT NECK WOODS" DEFINITIVE SUBDIVISION PLAN

FOR REGISTRY OF DEEDS USE ONLY

"I CERTIFY THAT THIS PLAN CONFORMS THE RULES AND REGULATIONS OF THE

PREPARER

REGISTERS OF DEEDS."

FOR REGISTRY OF DEEDS USE ONLY

I CERTIFY THAT THIS PLAN CONFORMS TO THE RULES AND REGULATIONS OF THE REGISTERS OF DEED

PREPARER

## DRAWING INDEX:

| SHEET          | DESCRIPTION                                   |
|----------------|-----------------------------------------------|
|                |                                               |
| SHEET 1 OF 15  | COVER SHEET                                   |
| SHEET 2 OF 15  | EXISTING CONDITIONS PLAN                      |
| SHEET 3 OF 15  | EXISTING BOUNDARY PLAN                        |
| SHEET 4 OF 15  | DEMOLITION & EROSION CONTROL PLAN             |
| SHEET 5 OF 15  | LOTTING PLAN                                  |
| SHEET 6 OF 15  | LAYOUT AND MATERIALS PLAN                     |
| SHEET 7 OF 15  | GRADING PLAN                                  |
| SHEET 8 OF 15  | DRAINAGE AND UTILITY PLAN                     |
| SHEET 9 OF 15  | BMP ACCESS AND DETAILS                        |
| SHEET 10 OF 15 | INFILTRATION BASIN, CROSS SECTION AND DETAILS |
| SHEET 11 OF 15 | ROADWAY AND UTILITY LAYOUT AND PROFILE PLAN   |
| SHEET 12 OF 15 | PLANTING PLAN                                 |
| SHEET 13 OF 15 | CONSTRUCTION DETAILS 1 OF 3                   |
| SHEET 14 OF 15 | CONSTRUCTION DETAILS 2 OF 3                   |
| SHEET 15 OF 15 | CONSTRUCTION DETAILS 3 OF 3                   |