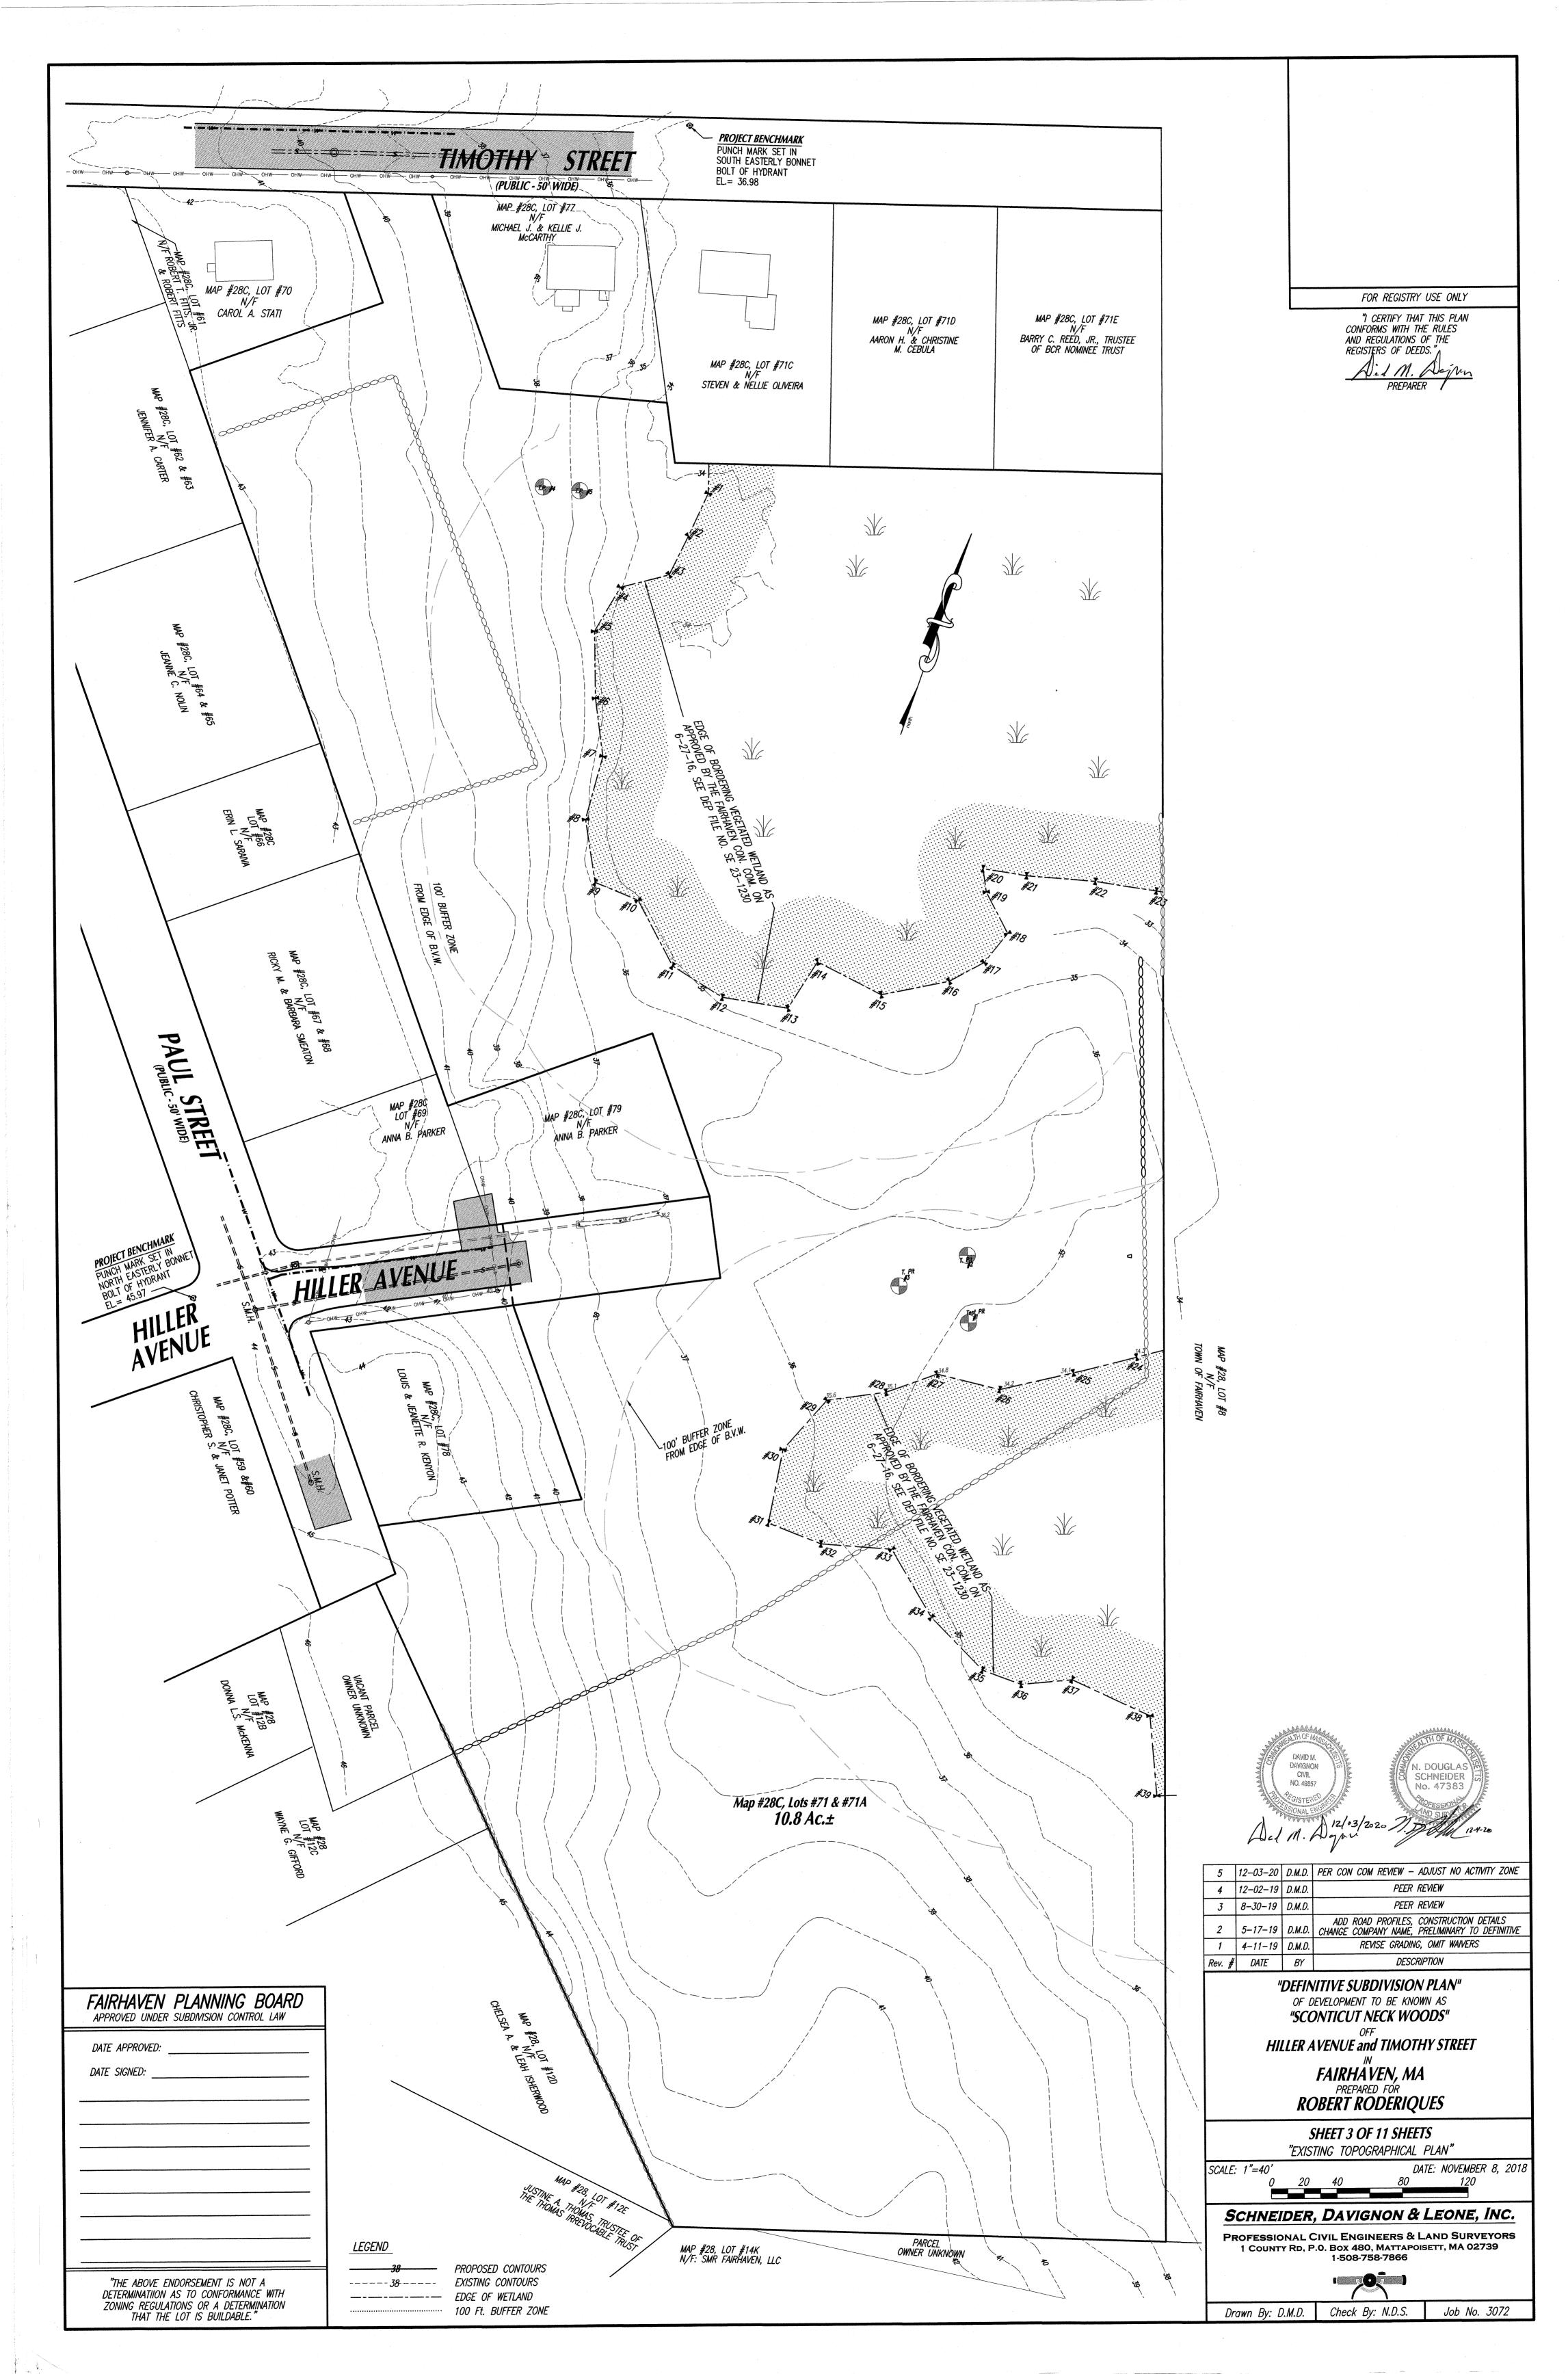

# "SCONTICUT NECK WOODS" DEFINITIVE SUBDIVISION PLAN

FOR REGISTRY OF DEEDS USE ONLY

"I CERTIFY THAT THIS PLAN CONFORMS THE RULES AND REGULATIONS OF THE

PREPARER

REGISTERS OF DEEDS."

























FOR REGISTRY OF DEEDS USE ONLY

I CERTIFY THAT THIS PLAN CONFORMS TO THE RULES AND REGULATIONS OF THE REGISTERS OF DEED

PREPARER

## DRAWING INDEX:

| SHEET          | DESCRIPTION                                   |
|----------------|-----------------------------------------------|
|                |                                               |
| SHEET 1 OF 15  | COVER SHEET                                   |
| SHEET 2 OF 15  | EXISTING CONDITIONS PLAN                      |
| SHEET 3 OF 15  | EXISTING BOUNDARY PLAN                        |
| SHEET 4 OF 15  | DEMOLITION & EROSION CONTROL PLAN             |
| SHEET 5 OF 15  | LOTTING PLAN                                  |
| SHEET 6 OF 15  | LAYOUT AND MATERIALS PLAN                     |
| SHEET 7 OF 15  | GRADING PL