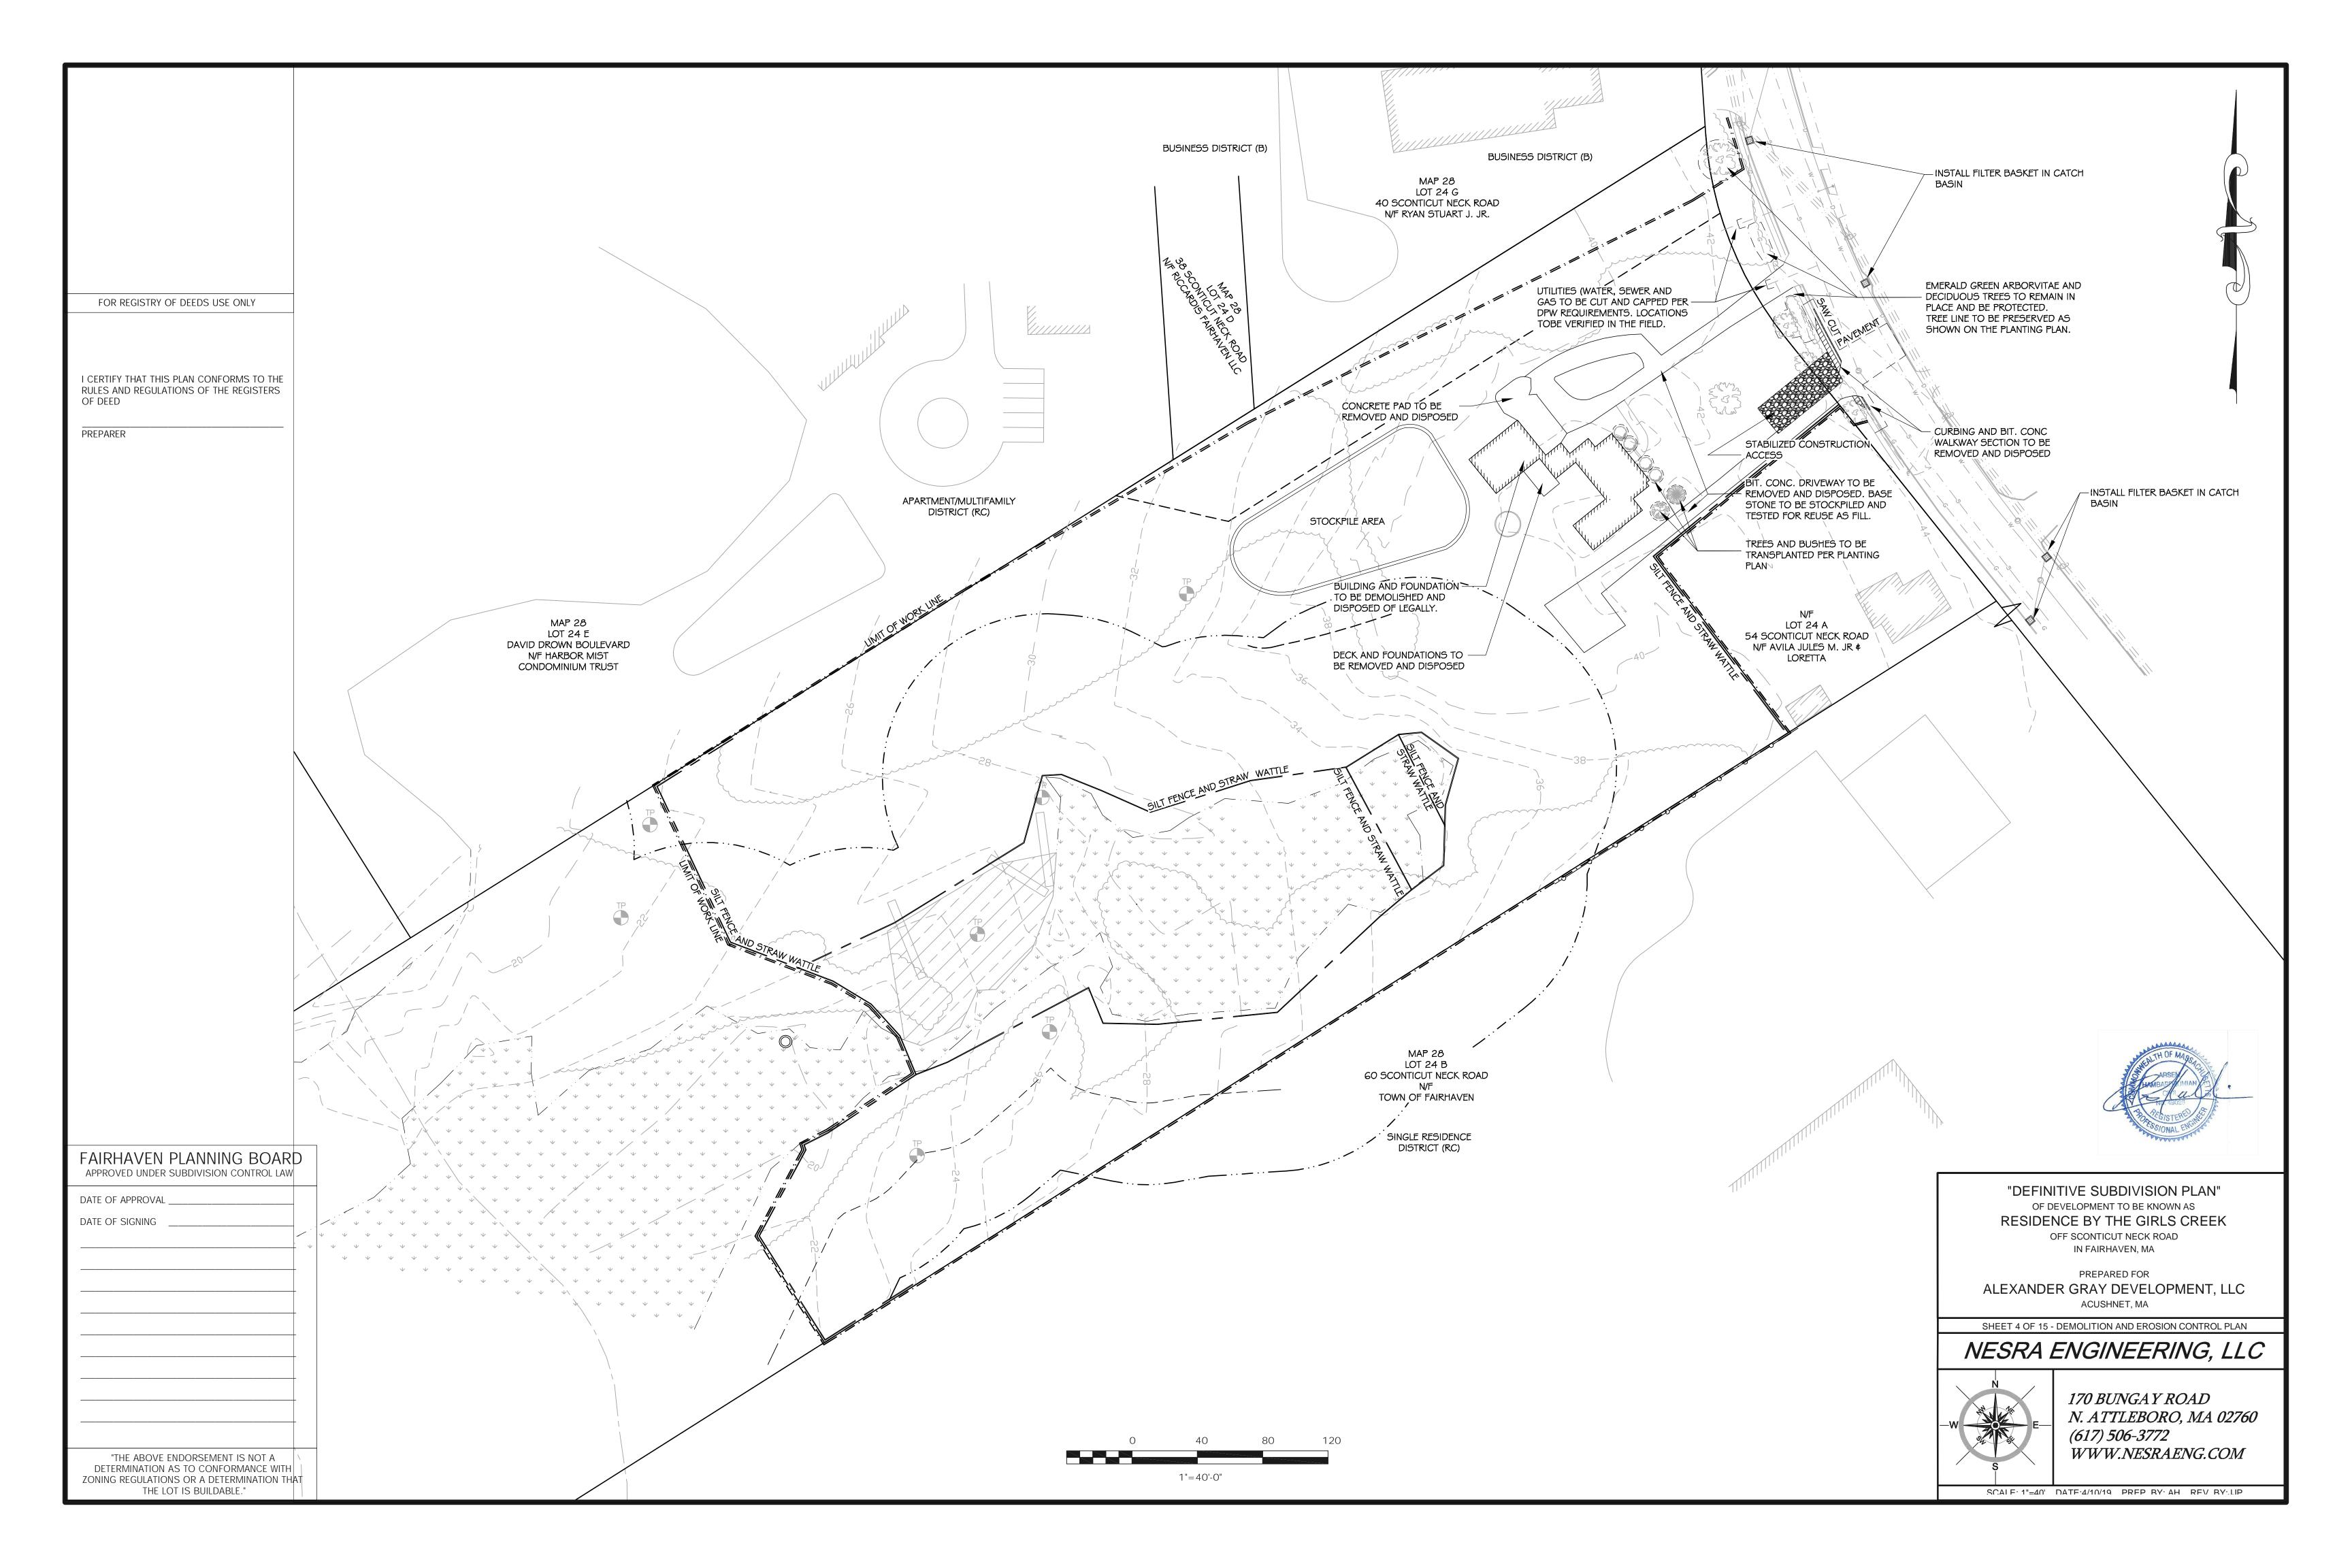

# "RESIDENCE BY THE GIRLS CREEK" DEFINITIVE SUBDIVISION PLAN

ASSESSORS' ID:

MAP 28 LOT 24

OWNER OF RECORD:

JEAN JASON 33 BRIARWOOD DRIVE WAREHAM, MA 02571

ZONING REQUIREMENTS:

MIN. LOT AREA (S.F.) 15,000 MIN. FRONTAGE (FT.) 100.00 CONTIGUOUS UPLAND 90% (13,500 S.F. MIN.) FRONT SETBACK(FT.) 20.00 SIDE SETBACK (FT.) 10.00 REAR SETBACK(FT.) 30.00

DEED INFORMATION:

BOOK 11867 PAGE 309-311

| 5.                                                                                                                                                                              |                                                                                                                           | SPER PLANNING BOARD COMMENTS<br>NARY SUBDIVISION SUBMISSION | 12/6/20 |  |  |  |  |
|---------------------------------------------------------------------------------------------------------------------------------------------------------------------------------|---------------------------------------------------------------------------------------------------------------------------|-------------------------------------------------------------|---------|--|--|--|--|
| 4.                                                                                                                                                                              | REDUCE THE WETLAND FILL AMOUNT TO 1,130 S.F. PER 4/1/20 WATER QUALITY/DEP COMMENTS.                                       |                                                             |         |  |  |  |  |
| 3.                                                                                                                                                                              | REVISIONS PER SECOND ROUND OF PEER REVIEW 9/18/19<br>COMMENTS.                                                            |                                                             |         |  |  |  |  |
| 2.                                                                                                                                                                              | REVISIONS PER PEER REVIEW COMMENTS. 8/10/1                                                                                |                                                             |         |  |  |  |  |
| 1.                                                                                                                                                                              | REVISED LOT 6. ADD LOT 7 BEING DONATED TO THE TOWN<br>OF FAIRHAVEN FILL 2,380 S.F. OF WETLAND (TO BE<br>RESTORED ON SITE) |                                                             |         |  |  |  |  |
| REV. #                                                                                                                                                                          |                                                                                                                           | DESCRIPTION                                                 | DATE    |  |  |  |  |
| OF DEVELOPMENT TO BE KNOWN AS<br>RESIDENCE BY THE GIRLS CREEK<br>OFF SCONTICUT NECK ROAD<br>IN FAIRHAVEN, MA<br>PREPARED FOR<br>ALEXANDER GRAY DEVELOPMENT, LLC<br>ACUSHNET, MA |                                                                                                                           |                                                             |         |  |  |  |  |
|                                                                                                                                                                                 | S                                                                                                                         | HEET 1 OF 15 - COVER SHEET                                  |         |  |  |  |  |
| /                                                                                                                                                                               | NESRA ENGINEERING, LLC                                                                                                    |                                                             |         |  |  |  |  |
| _w_                                                                                                                                                                             | W S S S S S S S S S S S S S S S S S S S                                                                                   |                                                             |         |  |  |  |  |