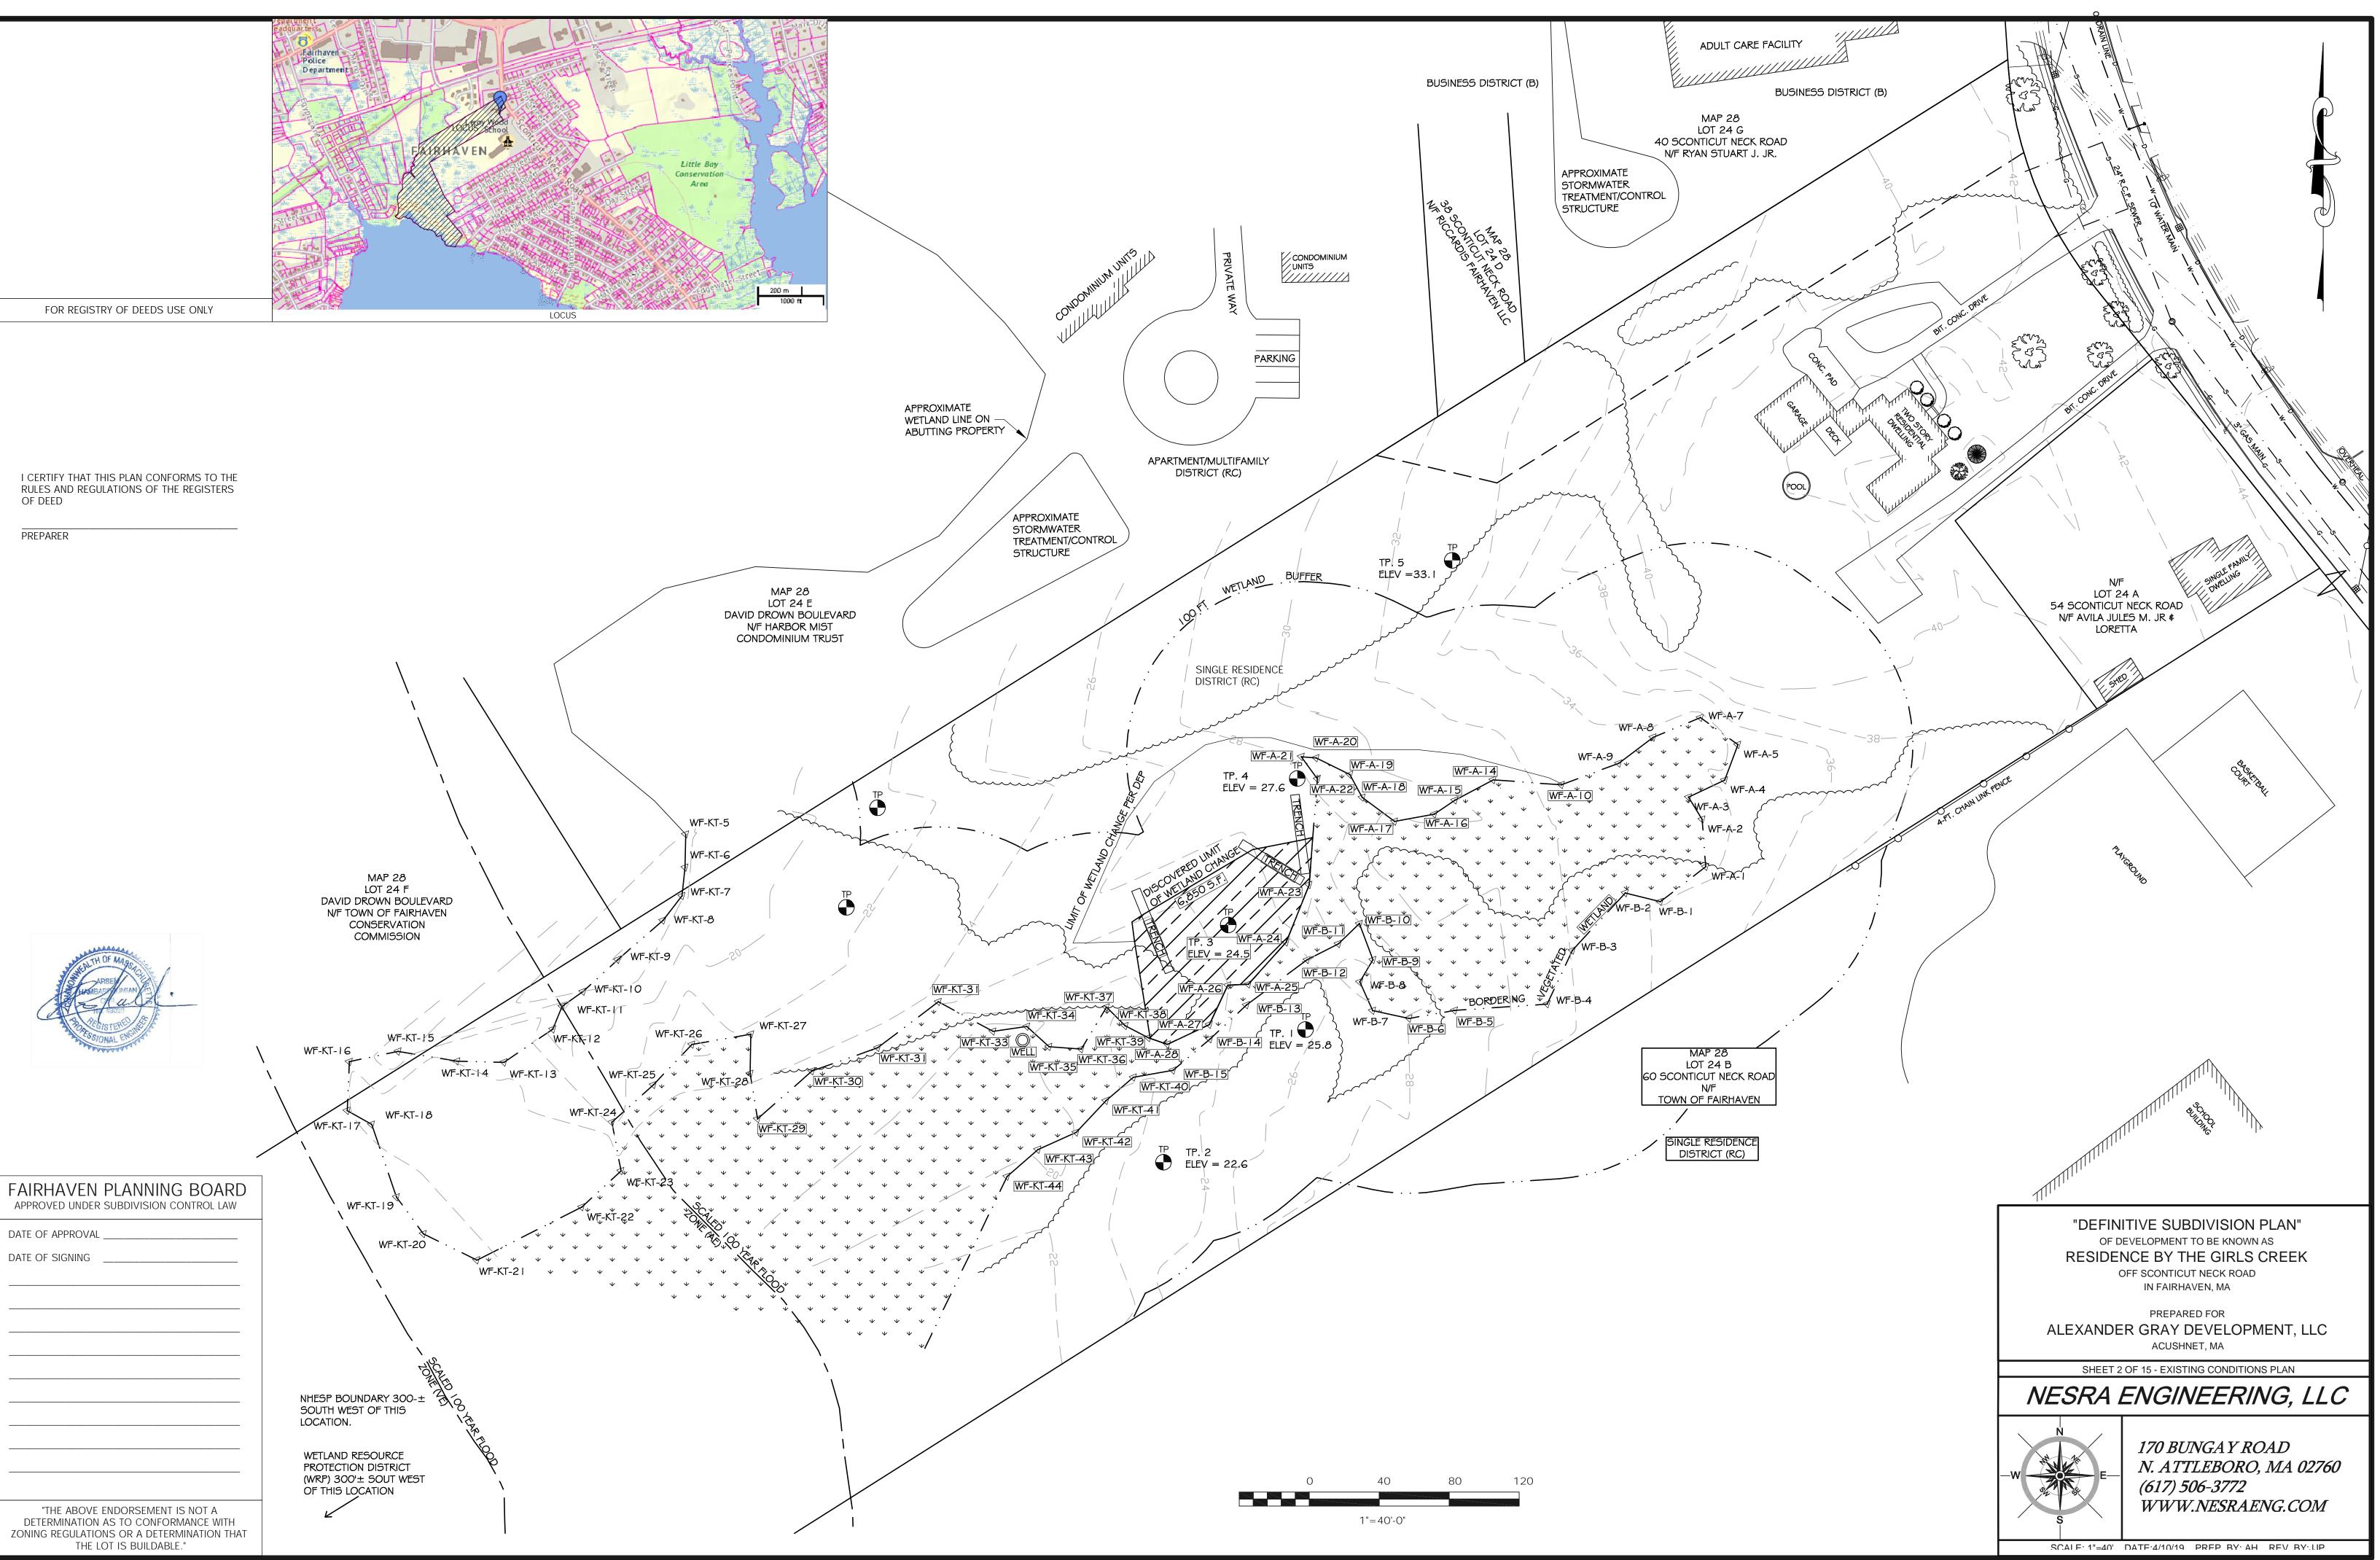

### FAIRHAVEN PLANNING BOARD APPROVED UNDER SUBDIVISION CONTROL LAW

| DATE OF APPROVAL                                                                                                                                |  |  |  |  |  |
|-------------------------------------------------------------------------------------------------------------------------------------------------|--|--|--|--|--|
| DATE OF SIGNING                                                                                                                                 |  |  |  |  |  |
|                                                                                                                                                 |  |  |  |  |  |
|                                                                                                                                                 |  |  |  |  |  |
|                                                                                                                                                 |  |  |  |  |  |
|                                                                                                                                                 |  |  |  |  |  |
|                                                                                                                                                 |  |  |  |  |  |
|                                                                                                                                                 |  |  |  |  |  |
|                                                                                                                                                 |  |  |  |  |  |
|                                                                                                                                                 |  |  |  |  |  |
|                                                                                                                                                 |  |  |  |  |  |
|                                                                                                                                                 |  |  |  |  |  |
|                                                                                                                                                 |  |  |  |  |  |
|                                                                                                                                                 |  |  |  |  |  |
| "THE ABOVE ENDORSEMENT IS NOT A<br>DETERMINATION AS TO CONFORMANCE WITH<br>ZONING REGULATIONS OR A DETERMINATION THAT<br>THE LOT IS BUILDABLE." |  |  |  |  |  |
|                                                                                                                                                 |  |  |  |  |  |

# "RESIDENCE BY THE GIRLS CREEK" DEFINITIVE SUBDIVISION PLAN

ASSESSORS' ID:

MAP 28 LOT 24

OWNER OF RECORD:

JEAN JASON 33 BRIARWOOD DRIVE WAREHAM, MA 02571

ZONING REQUIREMENTS:

MIN. LOT AREA (S.F.) 15,000 MIN. FRONTAGE (FT.) 100.00 CONTIGUOUS UPLAND 90% (13,500 S.F. MIN.) FRONT SETBACK(FT.) 20.00 SIDE SETBACK (FT.) 10.00 REAR SETBACK(FT.) 30.00

DEED INFORMATION:

BOOK 11867 PAGE 309-311

| 5.                                                                                                                                                                              |                                                                                                                           | SPER PLANNING BOARD COMMENTS<br>NARY SUBDIVISION SUBMISSION | 12/6/20 |  |  |  |  |
|---------------------------------------------------------------------------------------------------------------------------------------------------------------------------------|---------------------------------------------------------------------------------------------------------------------------|-------------------------------------------------------------|---------|--|--|--|--|
| 4.                                                                                                                                                                              | REDUCE THE WETLAND FILL AMOUNT TO 1,130 S.F. PER 4/1/20 WATER QUALITY/DEP COMMENTS.                                       |                                                             |         |  |  |  |  |
| 3.                                                                                                                                                                              | REVISIONS PER SECOND ROUND OF PEER REVIEW 9/18/19<br>COMMENTS.                                                            |                                                             |         |  |  |  |  |
| 2.                                                                                                                                                                              | REVISIONS PER PEER REVIEW COMMENTS. 8/10/1                                                                                |                                                             |         |  |  |  |  |
| 1.                                                                                                                                                                              | REVISED LOT 6. ADD LOT 7 BEING DONATED TO THE TOWN<br>OF FAIRHAVEN FILL 2,380 S.F. OF WETLAND (TO BE<br>RESTORED ON SITE) |                                                             |         |  |  |  |  |
| REV. #                                                                                                                                                                          |                                                                                                                           | DESCRIPTION                                                 | DATE    |  |  |  |  |
| OF DEVELOPMENT TO BE KNOWN AS<br>RESIDENCE BY THE GIRLS CREEK<br>OFF SCONTICUT NECK ROAD<br>IN FAIRHAVEN, MA<br>PREPARED FOR<br>ALEXANDER GRAY DEVELOPMENT, LLC<br>ACUSHNET, MA |                                                                                                                           |                                                             |         |  |  |  |  |
|                                                                                                                                                                                 | S                                                                                                                         | HEET 1 OF 15 - COVER SHEET                                  |         |  |  |  |  |
| /                                                                                                                                                                               | NESRA ENGINEERING, LLC                                                                                                    |                                                             |         |  |  |  |  |
| _w_                                                                                                                                                                             | W S S S S S S S S S S S S S S S S S S S                                                                                   |                                                             |         |  |  |  |  |