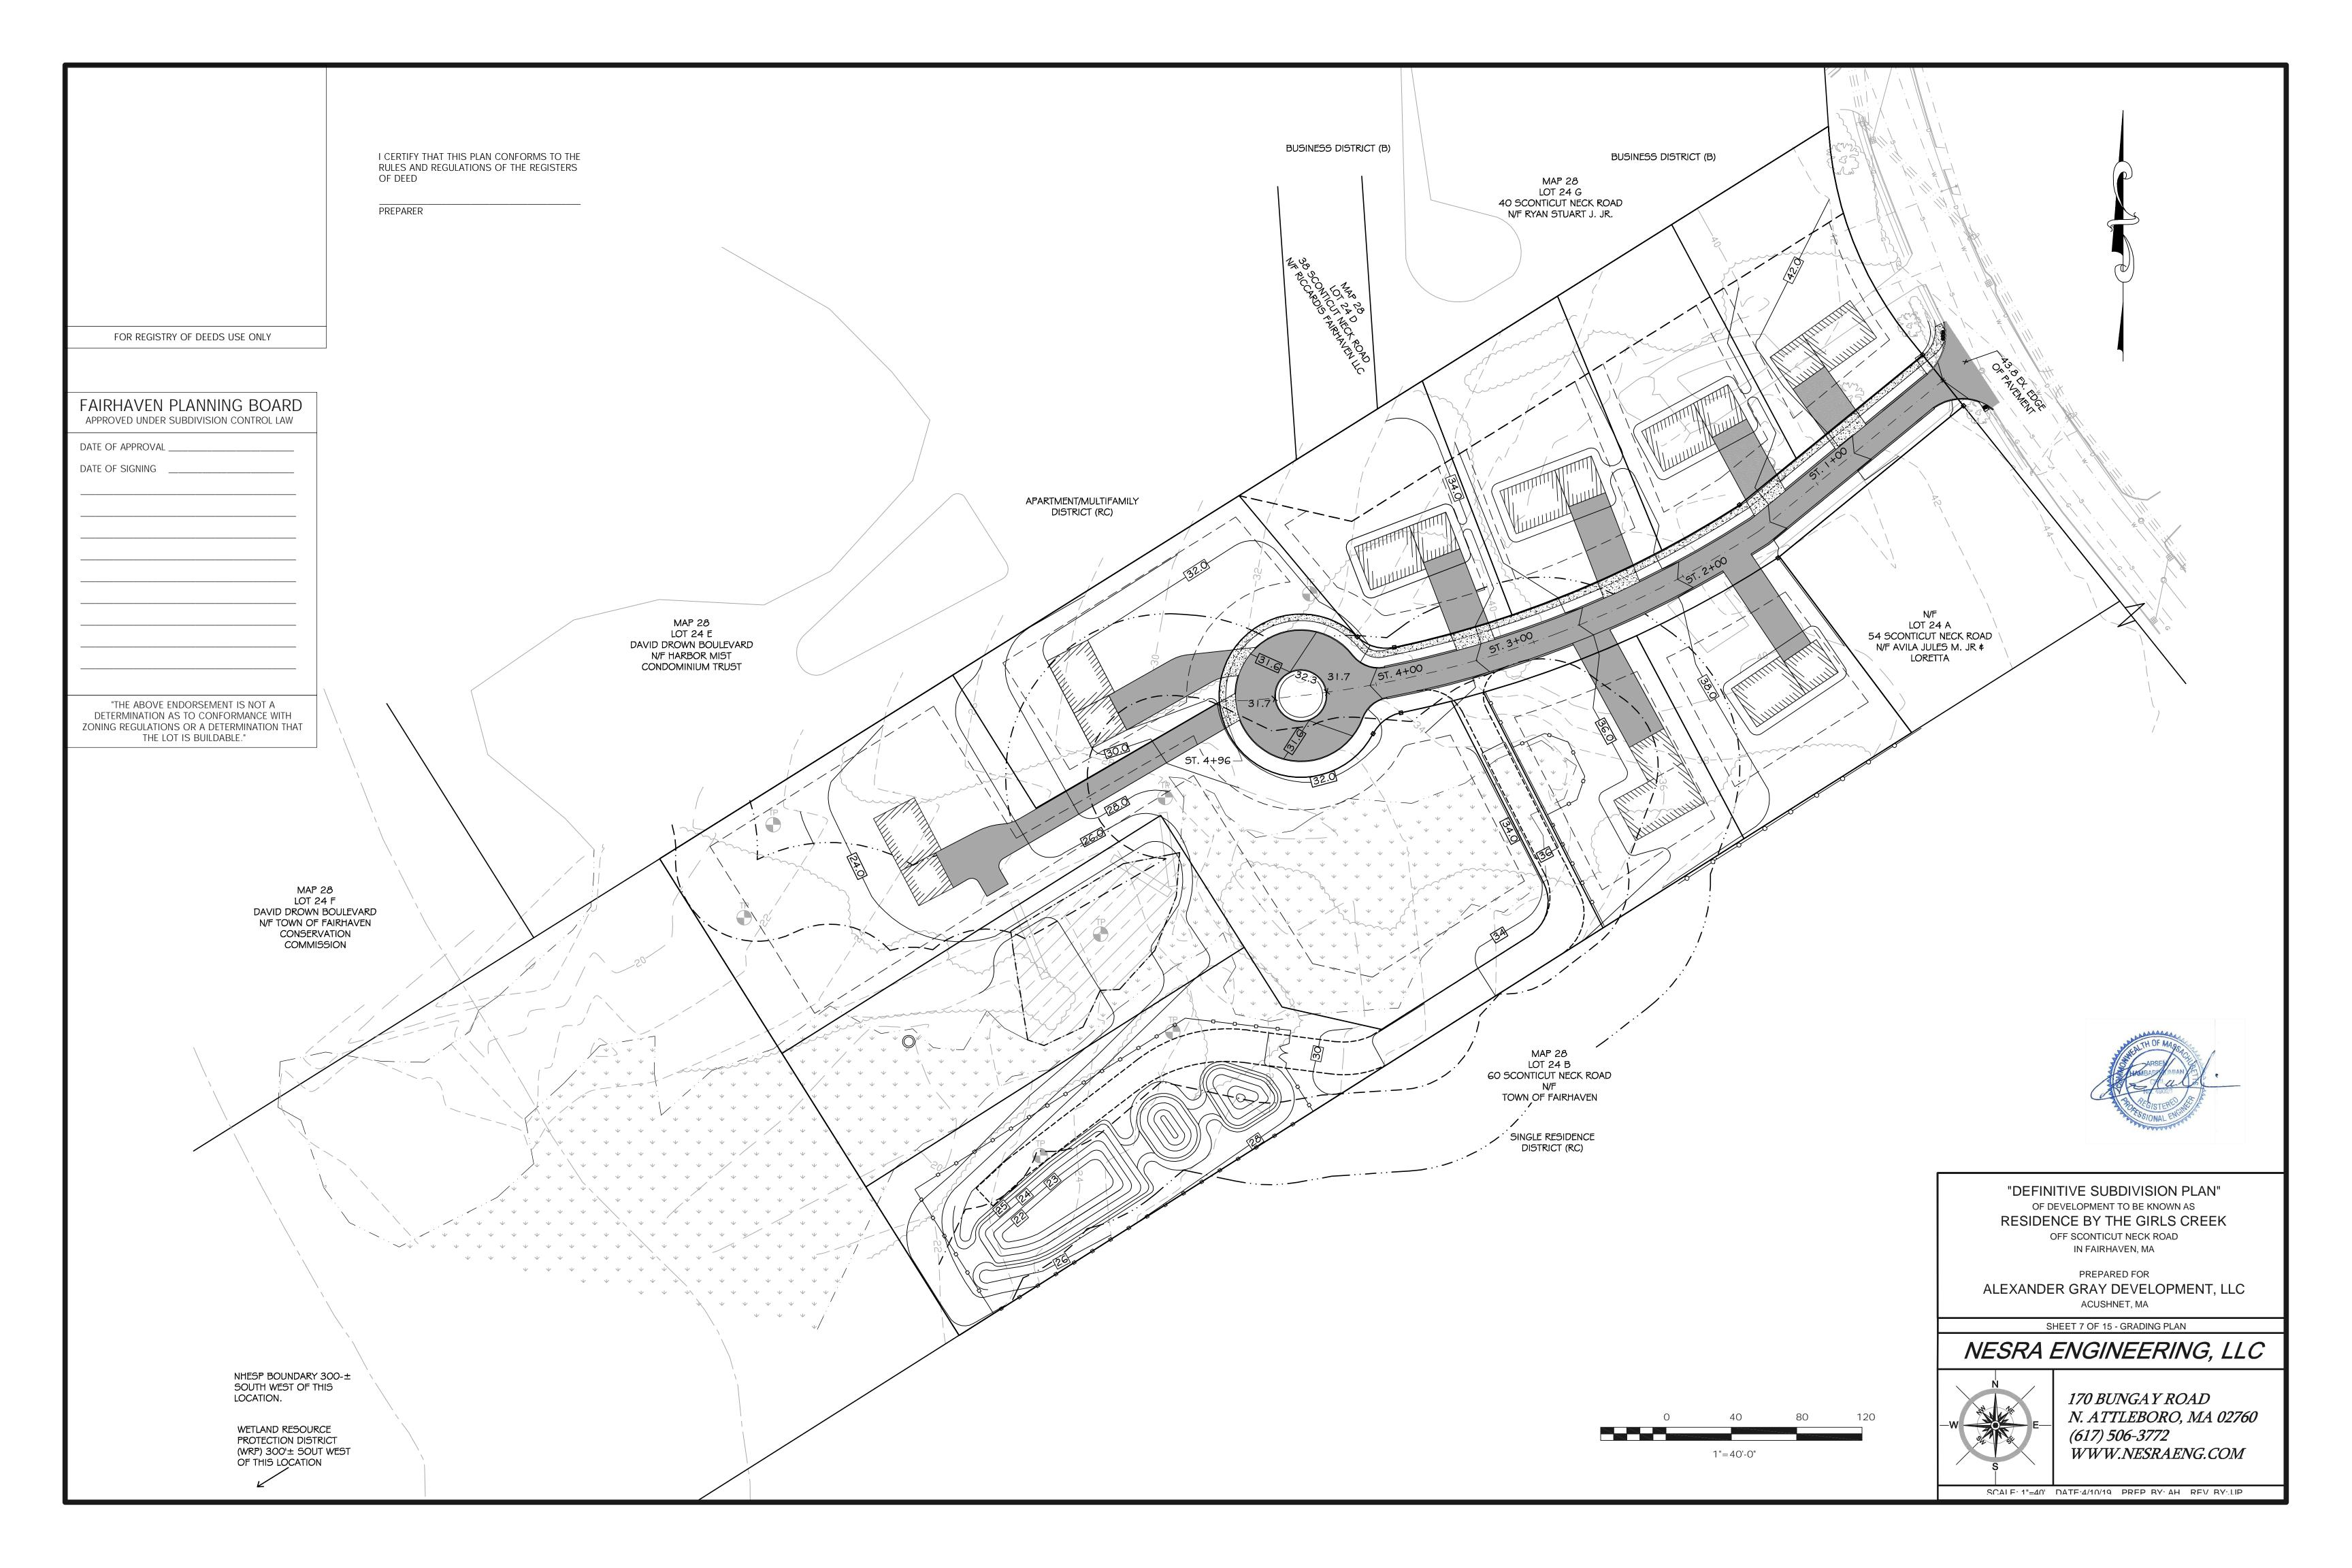

# "RESIDENCE BY THE GIRLS CREEK" DEFINITIVE SUBDIVISION PLAN

ASSESSORS' ID:

MAP 28 LOT 24

OWNER OF RECORD:

JEAN JASON 33 BRIARWOOD DRIVE WAREHAM, MA 02571

ZONING REQUIREMENTS:

MIN. LOT AREA (S.F.) 15,000 MIN. FRONTAGE (FT.) 100.00 CONTIGUOUS UPLAND 90% (13,500 S.F. MIN.) FRONT SETBACK(FT.) 20.00 SIDE SETBACK (FT.) 10.00 REAR SETBACK(FT.) 30.00

DEED INFORMATION:

BOOK 11867 PAGE 309-311

| 5.                                                                                                                                                                              |                                                                                                                           | SPER PLANNING BOARD COMMENTS<br>NARY SUBDIVISION SUBMISSION | 12/6/20 |  |  |  |  |
|---------------------------------------------------------------------------------------------------------------------------------------------------------------------------------|---------------------------------------------------------------------------------------------------------------------------|-------------------------------------------------------------|---------|--|--|--|--|
| 4.                                                                                                                                                                              | REDUCE THE WETLAND FILL AMOUNT TO 1,130 S.F. PER 4/1/20 WATER QUALITY/DEP COMMENTS.                                       |                                                             |         |  |  |  |  |
| 3.                                                                                                                                                                              | REVISIONS PER SECOND ROUND OF PEER REVIEW 9/18/19<br>COMMENTS.                                                            |                                                             |         |  |  |  |  |
| 2.                                                                                                                                                                              | REVISIONS PER PEER REVIEW COMMENTS. 8/10/1                                                                                |                                                             |         |  |  |  |  |
| 1.                                                                                                                                                                              | REVISED LOT 6. ADD LOT 7 BEING DONATED TO THE TOWN<br>OF FAIRHAVEN FILL 2,380 S.F. OF WETLAND (TO BE<br>RESTORED ON SITE) |                                                             |         |  |  |  |  |
| REV. #                                                                                                                                                                          |                                                                                                                           | DESCRIPTION                                                 | DATE    |  |  |  |  |
| OF DEVELOPMENT TO BE KNOWN AS<br>RESIDENCE BY THE GIRLS CREEK<br>OFF SCONTICUT NECK ROAD<br>IN FAIRHAVEN, MA<br>PREPARED FOR<br>ALEXANDER GRAY DEVELOPMENT, LLC<br>ACUSHNET, MA |                                                                                                                           |                                                             |         |  |  |  |  |
|                                                                                                                                                                                 | S                                                                                                                         | HEET 1 OF 15 - COVER SHEET                                  |         |  |  |  |  |
| /                                                                                                                                                                               | NESRA ENGINEERING, LLC                                                                                                    |                                                             |         |  |  |  |  |
| _w_                                                                                                                                                                             | W S S S S S S S S S S S S S S S S S S S                                                                                   |                                                             |         |  |  |  |  |