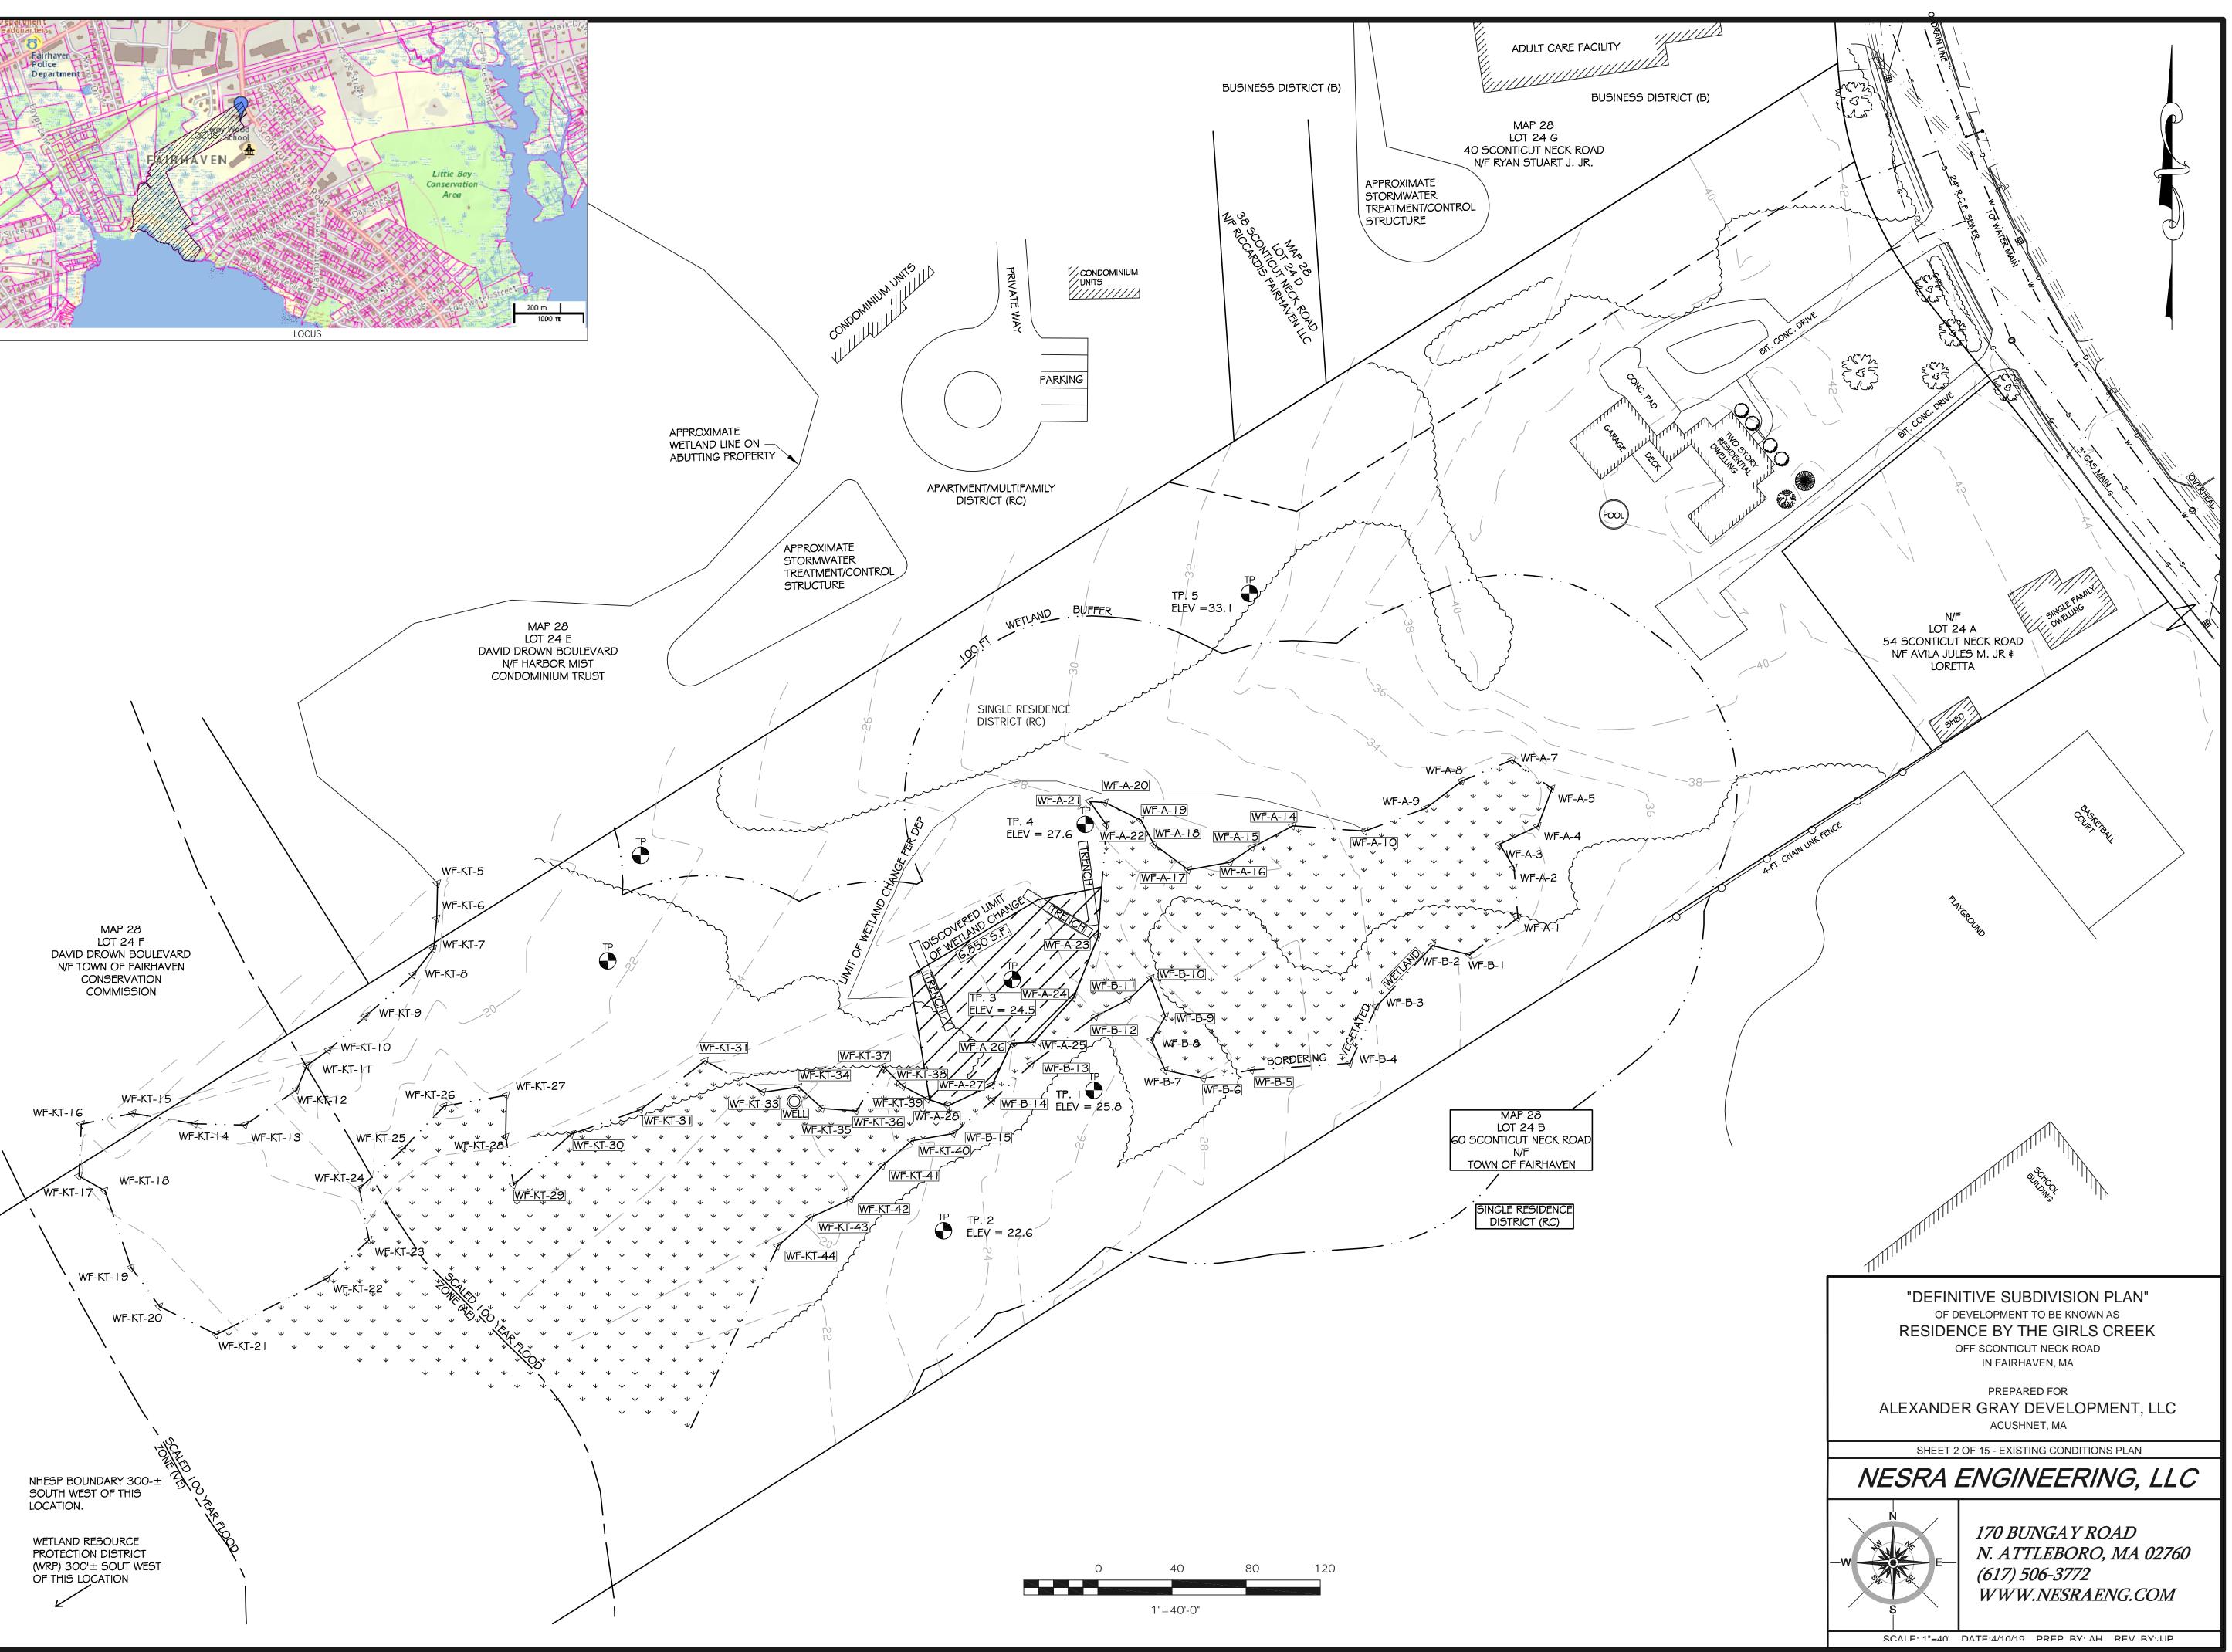

# "RESIDENCE BY THE GIRLS CREEK" DEFINITIVE SUBDIVISION PLAN

ASSESSORS' ID:

MAP 28 LOT 24

OWNER OF RECORD:

JEAN JASON 33 BRIARWOOD DRIVE WAREHAM, MA 02571

ZONING REQUIREMENTS:

MIN. LOT AREA (S.F.) 15,000 MIN. FRONTAGE (FT.) 100.00 CONTIGUOUS UPLAND 90% (13,500 S.F. MIN.) FRONT SETBACK(FT.) 20.00 SIDE SETBACK (FT.) 10.00 REAR SETBACK(FT.) 30.00

DEED INFORMATION:

BOOK 11867 PAGE 309-311

| 5.                                                                                                                                                                              |                                                                                                                           | SPER PLANNING BOARD COMMENTS<br>NARY SUBDIVISION SUBMISSION | 12/6/20 |  |  |  |  |
|---------------------------------------------------------------------------------------------------------------------------------------------------------------------------------|---------------------------------------------------------------------------------------------------------------------------|-------------------------------------------------------------|---------|--|--|--|--|
| 4.                                                                                                                                                                              | REDUCE THE WETLAND FILL AMOUNT TO 1,130 S.F. PER 4/1/20 WATER QUALITY/DEP COMMENTS.                                       |                                                             |         |  |  |  |  |
| 3.                                                                                                                                                                              | REVISIONS PER SECOND ROUND OF PEER REVIEW 9/18/19<br>COMMENTS.                                                            |                                                             |         |  |  |  |  |
| 2.                                                                                                                                                                              | REVISIONS PER PEER REVIEW COMMENTS. 8/10/1                                                                                |                                                             |         |  |  |  |  |
| 1.                                                                                                                                                                              | REVISED LOT 6. ADD LOT 7 BEING DONATED TO THE TOWN<br>OF FAIRHAVEN FILL 2,380 S.F. OF WETLAND (TO BE<br>RESTORED ON SITE) |                                                             |         |  |  |  |  |
| REV. #                                                                                                                                                                          |                                                                                                                           | DESCRIPTION                                                 | DATE    |  |  |  |  |
| OF DEVELOPMENT TO BE KNOWN AS<br>RESIDENCE BY THE GIRLS CREEK<br>OFF SCONTICUT NECK ROAD<br>IN FAIRHAVEN, MA<br>PREPARED FOR<br>ALEXANDER GRAY DEVELOPMENT, LLC<br>ACUSHNET, MA |                                                                                                                           |                                                             |         |  |  |  |  |
|                                                                                                                                                                                 | S                                                                                                                         | HEET 1 OF 15 - COVER SHEET                                  |         |  |  |  |  |
| /                                                                                                                                                                               | NESRA ENGINEERING, LLC                                                                                                    |                                                             |         |  |  |  |  |
| _w_                                                                                                                                                                             | W S S S S S S S S S S S S S S S S S S S                                                                                   |                                                             |         |  |  |  |  |