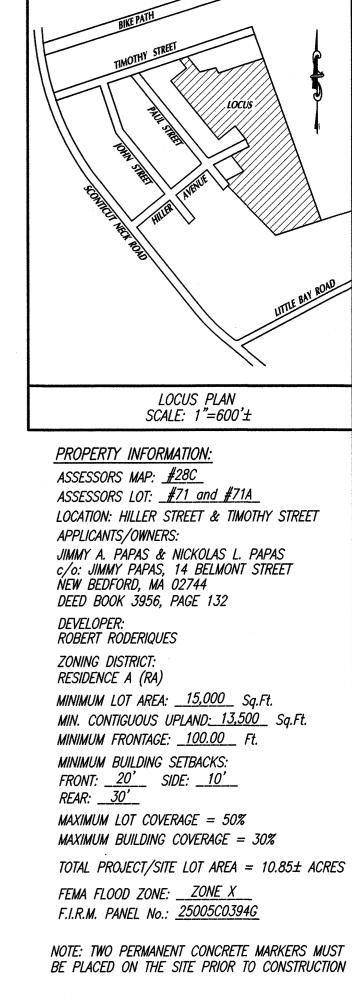

# "RESIDENCE BY THE GIRLS CREEK" DEFINITIVE SUBDIVISION PLAN

ASSESSORS' ID:

MAP 28 LOT 24

OWNER OF RECORD:

JEAN JASON 33 BRIARWOOD DRIVE WAREHAM, MA 02571

ZONING REQUIREMENTS:

MIN. LOT AREA (S.F.) 15,000 MIN. FRONTAGE (FT.) 100.00 CONTIGUOUS UPLAND 90% (13,500 S.F. MIN.) FRONT SETBACK(FT.) 20.00 SIDE SETBACK (FT.) 10.00 REAR SETBACK(FT.) 30.00