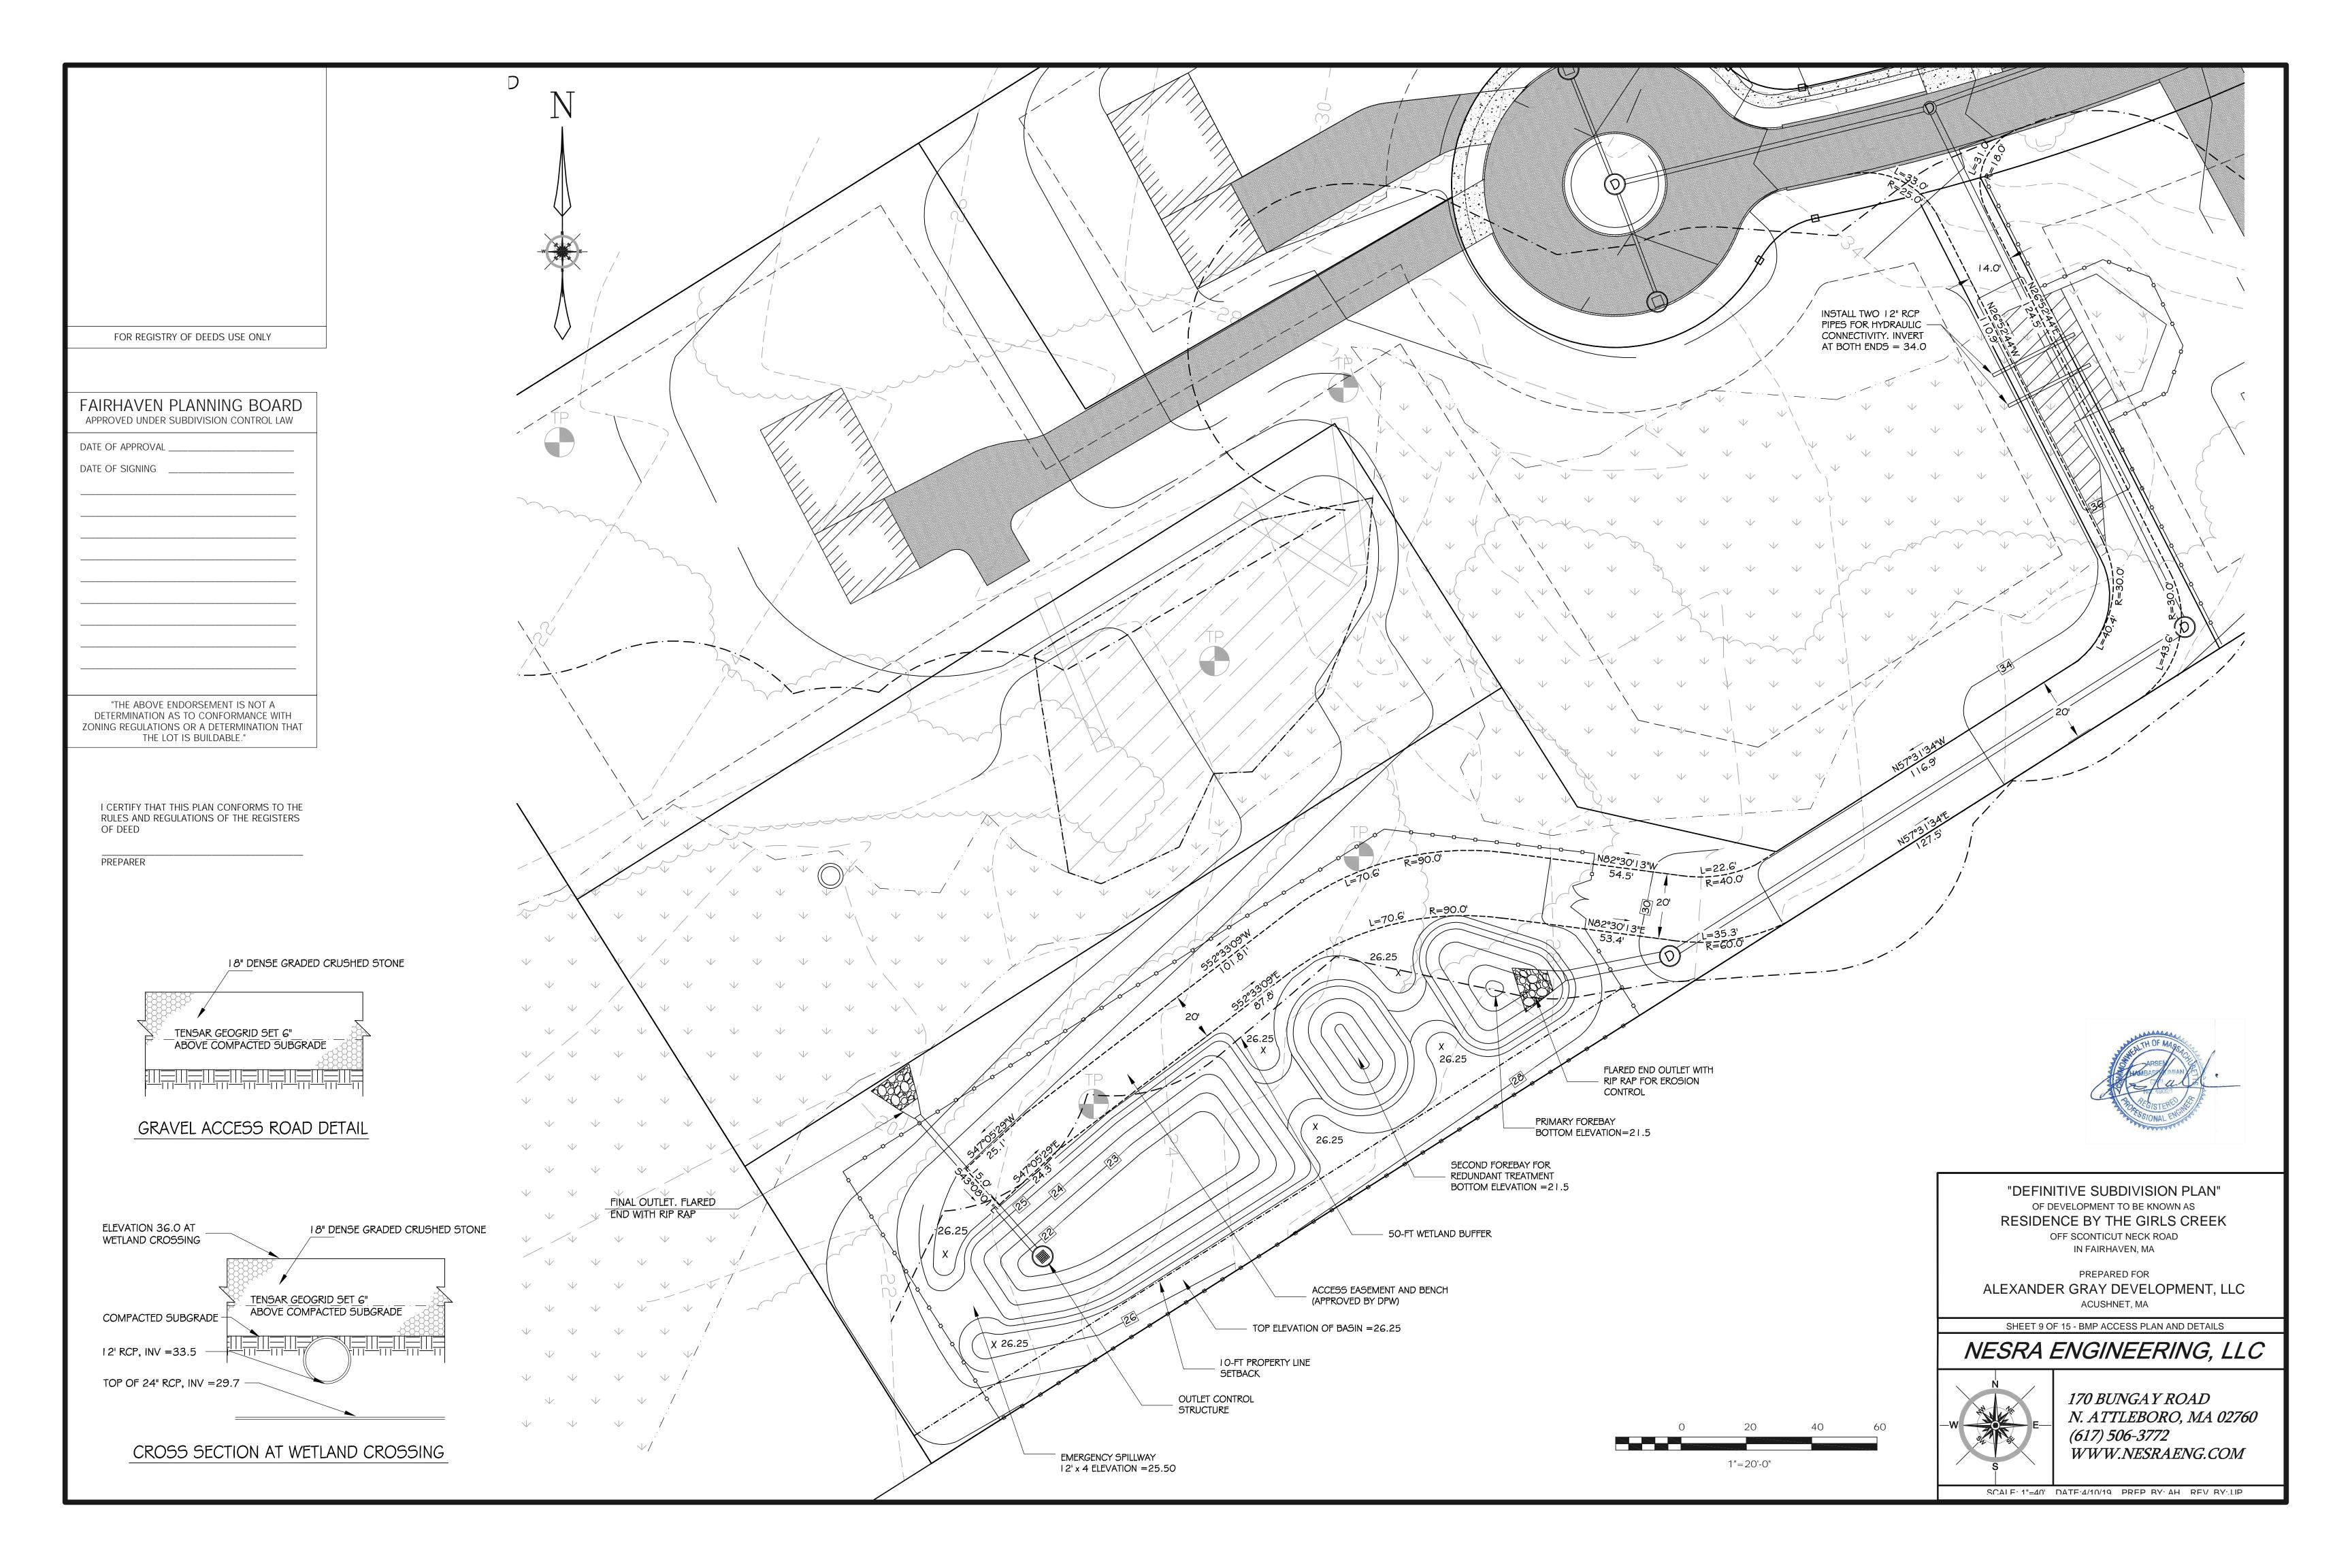

# "RESIDENCE BY THE GIRLS CREEK" DEFINITIVE SUBDIVISION PLAN

ASSESSORS' ID:

MAP 28 LOT 24

OWNER OF RECORD:

JEAN JASON 33 BRIARWOOD DRIVE WAREHAM, MA 02571

ZONING REQUIREMENTS:

MIN. LOT AREA (S.F.) 15,000 MIN. FRONTAGE (FT.) 100.00 CONTIGUOUS UPLAND 90% (13,500 S.F. MIN.) FRONT SETBACK(FT.) 20.00 SIDE SETBACK (FT.) 10.00 REAR SETBACK(FT.) 30.00

DEED INFORMATION:

BOOK 11867 PAGE 309-311

| 5.                                                                                                                                                                              |                                                                                                                           | SPER PLANNING BOARD COMMENTS<br>NARY SUBDIVISION SUBMISSION | 12/6/20 |  |  |  |  |
|---------------------------------------------------------------------------------------------------------------------------------------------------------------------------------|---------------------------------------------------------------------------------------------------------------------------|-------------------------------------------------------------|---------|--|--|--|--|
| 4.                                                                                                                                                                              | REDUCE THE WETLAND FILL AMOUNT TO 1,130 S.F. PER 4/1/20 WATER QUALITY/DEP COMMENTS.                                       |                                                             |         |  |  |  |  |
| 3.                                                                                                                                                                              | REVISIONS PER SECOND ROUND OF PEER REVIEW 9/18/19<br>COMMENTS.                                                            |                                                             |         |  |  |  |  |
| 2.                                                                                                                                                                              | REVISIONS PER PEER REVIEW COMMENTS. 8/10/1                                                                                |                                                             |         |  |  |  |  |
| 1.                                                                                                                                                                              | REVISED LOT 6. ADD LOT 7 BEING DONATED TO THE TOWN<br>OF FAIRHAVEN FILL 2,380 S.F. OF WETLAND (TO BE<br>RESTORED ON SITE) |                                                             |         |  |  |  |  |
| REV. #                                                                                                                                                                          |                                                                                                                           | DESCRIPTION                                                 | DATE    |  |  |  |  |
| OF DEVELOPMENT TO BE KNOWN AS<br>RESIDENCE BY THE GIRLS CREEK<br>OFF SCONTICUT NECK ROAD<br>IN FAIRHAVEN, MA<br>PREPARED FOR<br>ALEXANDER GRAY DEVELOPMENT, LLC<br>ACUSHNET, MA |                                                                                                                           |                                                             |         |  |  |  |  |
|                                                                                                                                                                                 | S                                                                                                                         | HEET 1 OF 15 - COVER SHEET                                  |         |  |  |  |  |
| /                                                                                                                                                                               | NESRA ENGINEERING, LLC                                                                                                    |                                                             |         |  |  |  |  |
| _w_                                                                                                                                                                             | W S S S S S S S S S S S S S S S S S S S                                                                                   |                                                             |         |  |  |  |  |