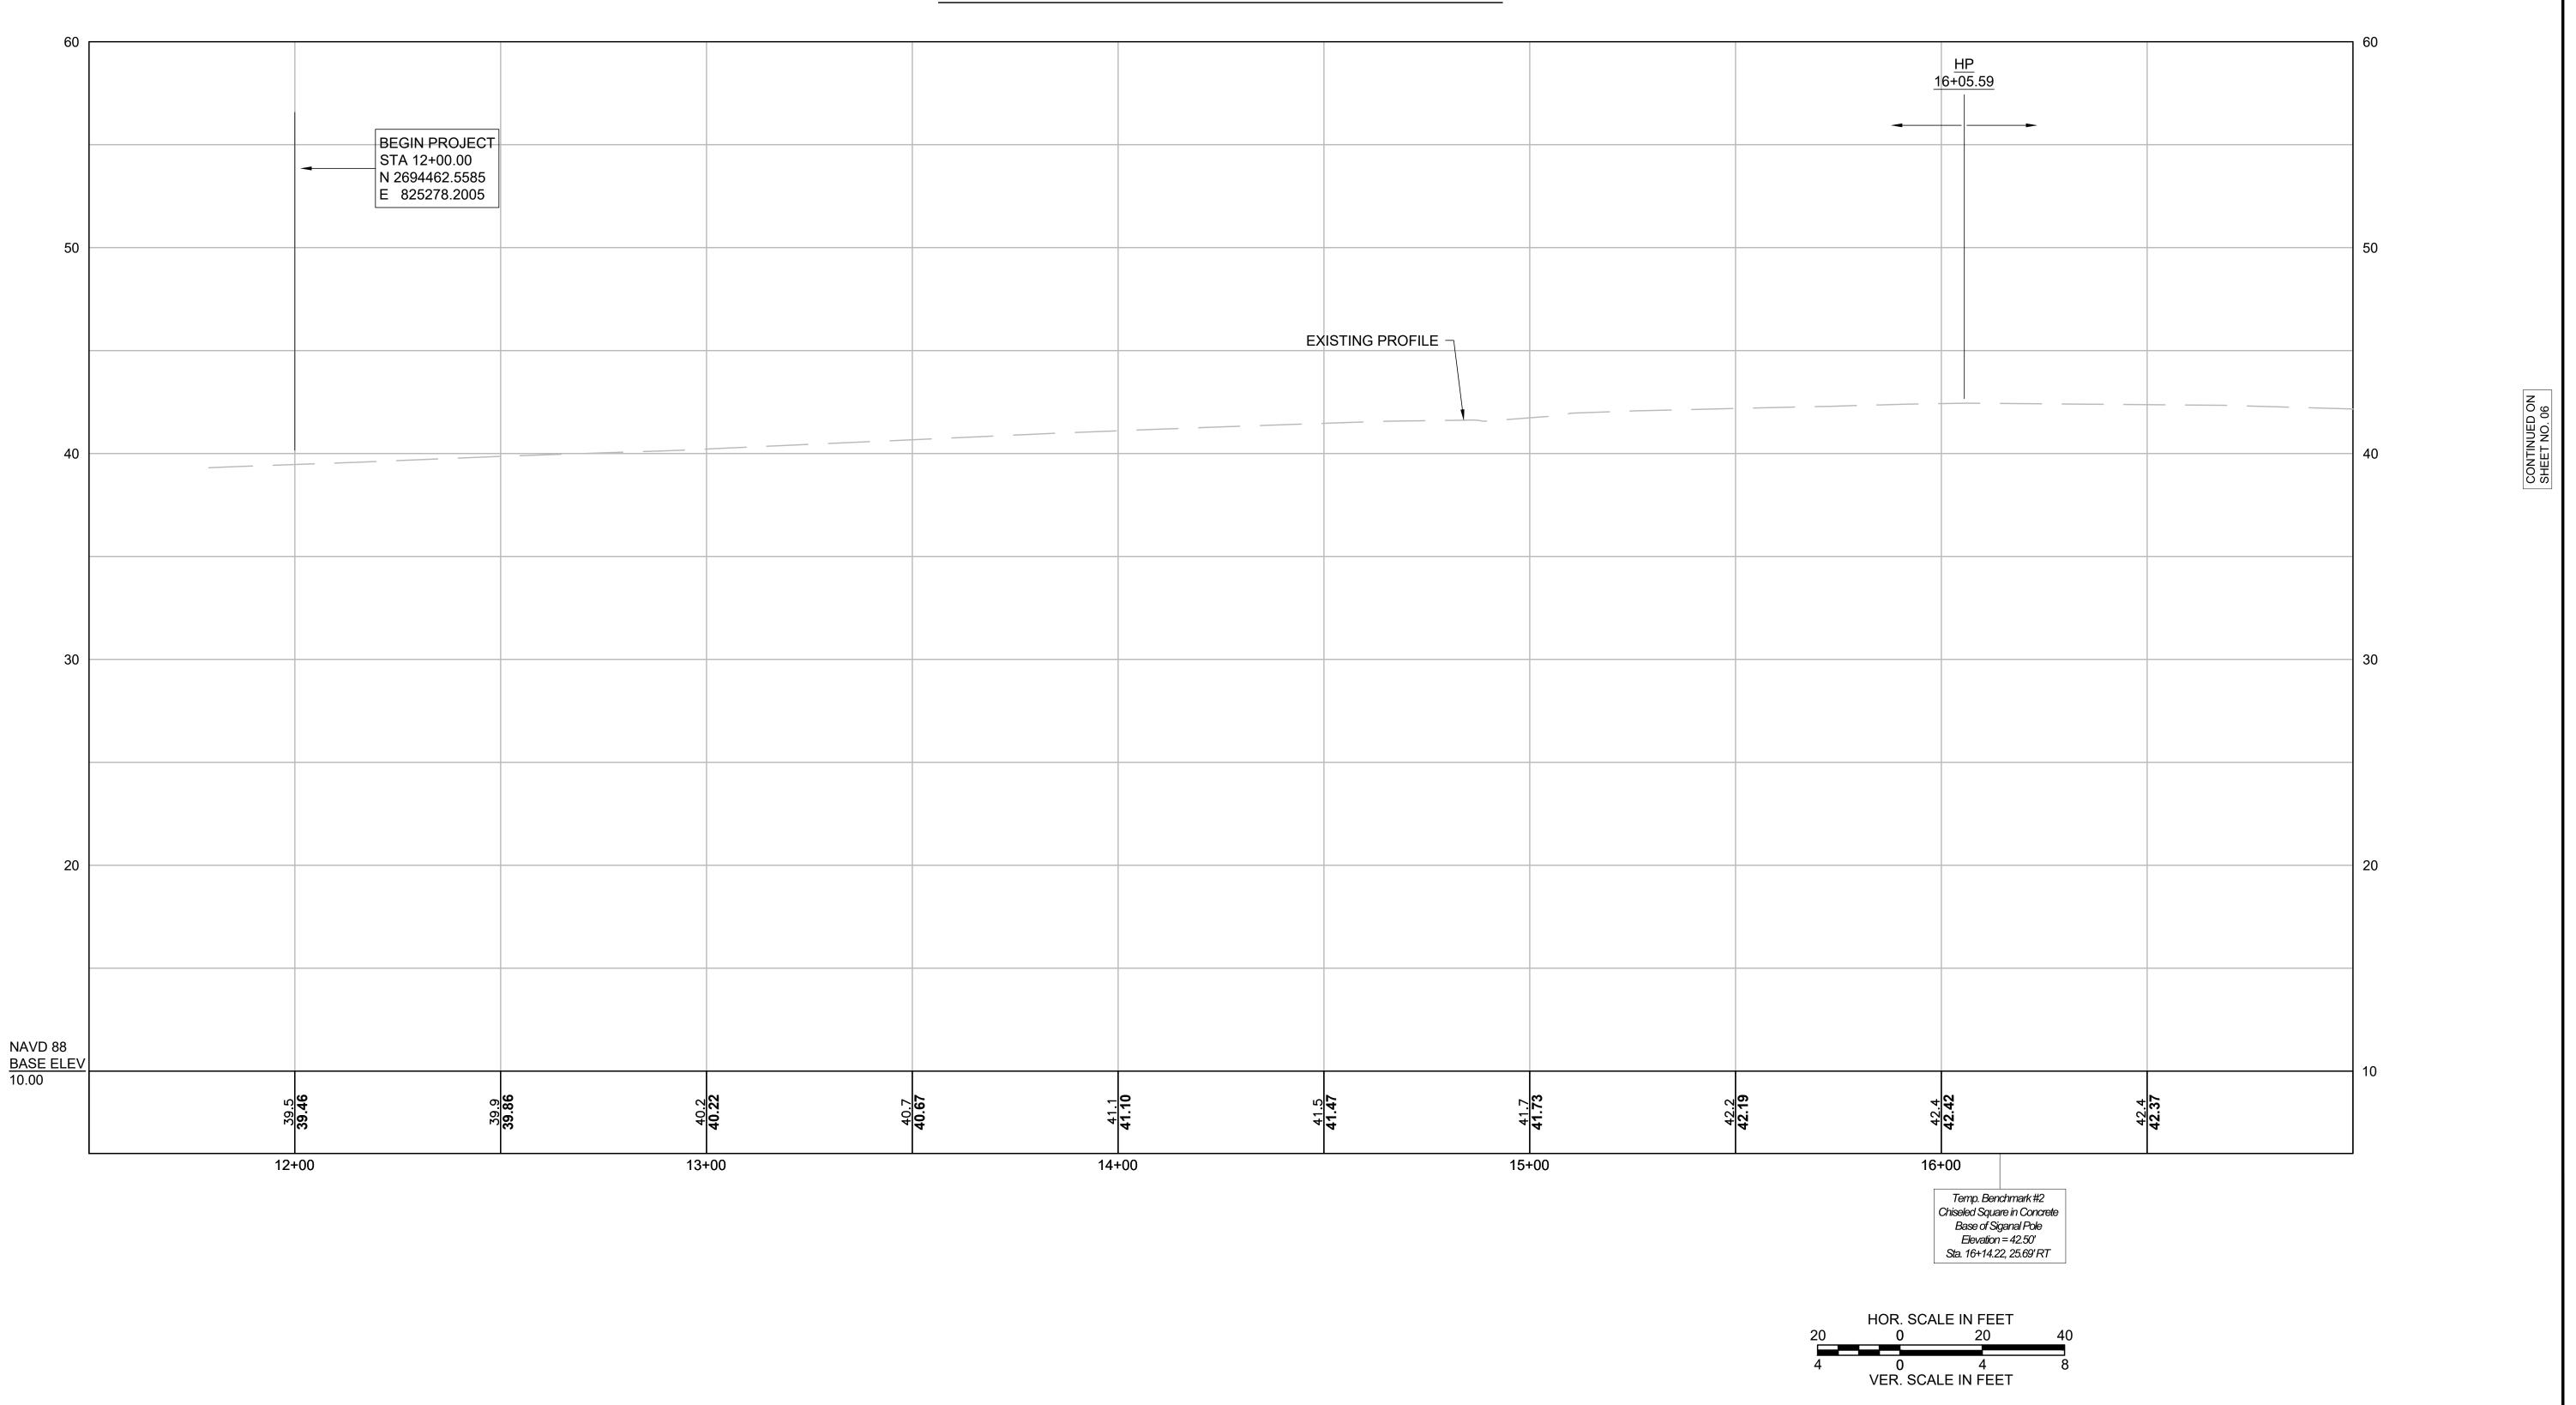

#### ORDER OF TAKING MassDOT Project No. 609518 Sconticut Neck Road

At a meeting of the Select Board of the Town of Fairhaven, Massachusetts, held the 12<sup>th</sup> day of February, 2024, pursuant to the votes under Article 10 of the Special Town Meeting held on November 10, 2022, and Article 6 of the Special Town Meeting held on November 14, 2023 (the "Town Votes"), and G.L. c. 82, §§ 1, 21-24 and G.L.c. 79, as amended, and any and every other power and authority which is hereunto in any way enabling, the Board so ordered:

WHEREAS, the said Select Board have adjudged that common convenience and necessity require that **Sconticut Neck Road**, being a public way in the Town of Fairhaven, be reconstructed; and

WHEREAS, the said Select Board did give notice according to the requirements of law to all persons known to it to be interested in the reconstruction of said ways of its intention to do so and did give notice of a public hearing to be held thereon and did meet on September 15, 2022 at the time and place appointed for said hearing and did hear all persons who desired to be heard, to reconstruct said town ways in the manner particularly described in the plan titled "Massachusetts Department of Transportation Highway Division Plan and Profile of Sconticut Neck Road in the Town of Fairhaven, Bristol County prepared by Chappell Engineering Associates, LLC, which plan is dated July 27, 2023 (the "Plan"), a copy of which is on file with the Town Clerk of the Town of Fairhaven; and

WHEREAS, it is necessary to acquire temporary and permanent easements for roadway purposes in certain parcels of land on Sconticut Neck Road, for the purpose of reconstructing said way, said easements being shown on said Plan;

NOW, THEREFORE, IT IS ORDERED that, acting through and under the authority of the Town Votes, and pursuant to the powers set forth in G.L.c. 82, §§, 1, 21-24 and G.L.c. 79 and all other authority thereunto enabling, and of any and every power and authority granted to it, express or implied, the Town of Fairhaven acting through its Select Board, does hereby adjudge that the common convenience and necessity requires and does hereby take for the purpose of public ways, those temporary and permanent easements for roadway purposes in **Sconticut Neck Road**, shown as on said Plan, which land is owned or supposed to be owned by the abutters on said way, as follows.