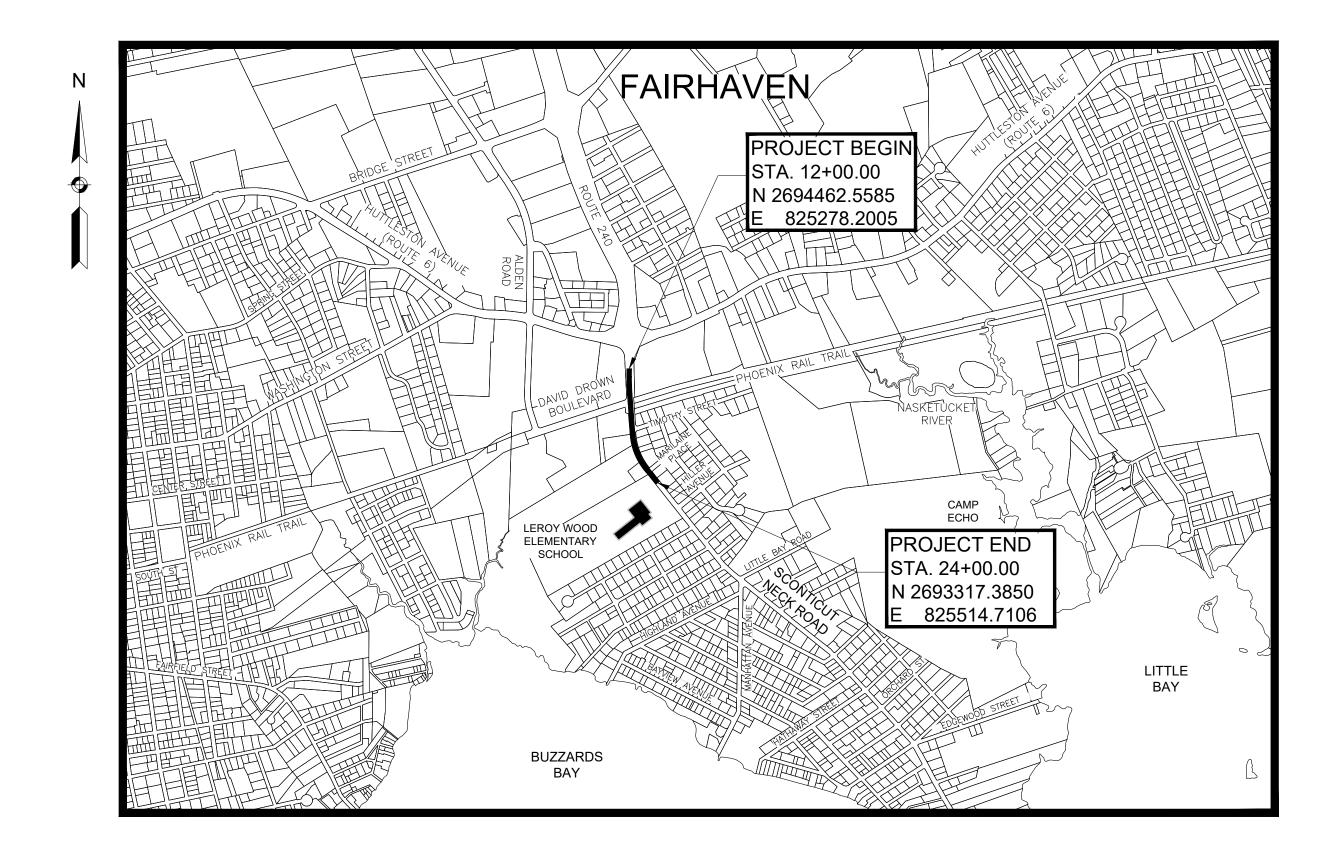

#### ORDER OF TAKING MassDOT Project No. 609518 Sconticut Neck Road

At a meeting of the Select Board of the Town of Fairhaven, Massachusetts, held the 12<sup>th</sup> day of February, 2024, pursuant to the votes under Article 10 of the Special Town Meeting held on November 10, 2022, and Article 6 of the Special Town Meeting held on November 14, 2023 (the "Town Votes"), and G.L. c. 82, §§ 1, 21-24 and G.L.c. 79, as amended, and any and every other power and authority which is hereunto in any way enabling, the Board so ordered:

WHEREAS, the said Select Board have adjudged that common convenience and necessity require that **Sconticut Neck Road**, being a public way in the Town of Fairhaven, be reconstructed; and

WHEREAS, the said Select Board did give notice according to the requirements of law to all persons known to it to be interested in the reconstruction of said ways of its intention to do so and did give notice of a public hearing to be held thereon and did meet on September 15, 2022 at the time and place appointed for said hearing and did hear all persons who desired to be heard, to reconstruct said town ways in the manner particularly described in the plan titled "Massachusetts Department of Transportation Highway Division Plan and Profile of Sconticut Neck Road in the Town of Fairhaven, Bristol County prepared by Chappell Engineering Associates, LLC, which plan is dated July 27, 2023 (the "Plan"), a copy of which is on file with the Town Clerk of the Town of Fairhaven; and

WHEREAS, it is necessary to acquire temporary and permanent easements for roadway purposes in certain parcels of land on Sconticut Neck Road, for the purpose of reconstructing said way, said easements being shown on said Plan;