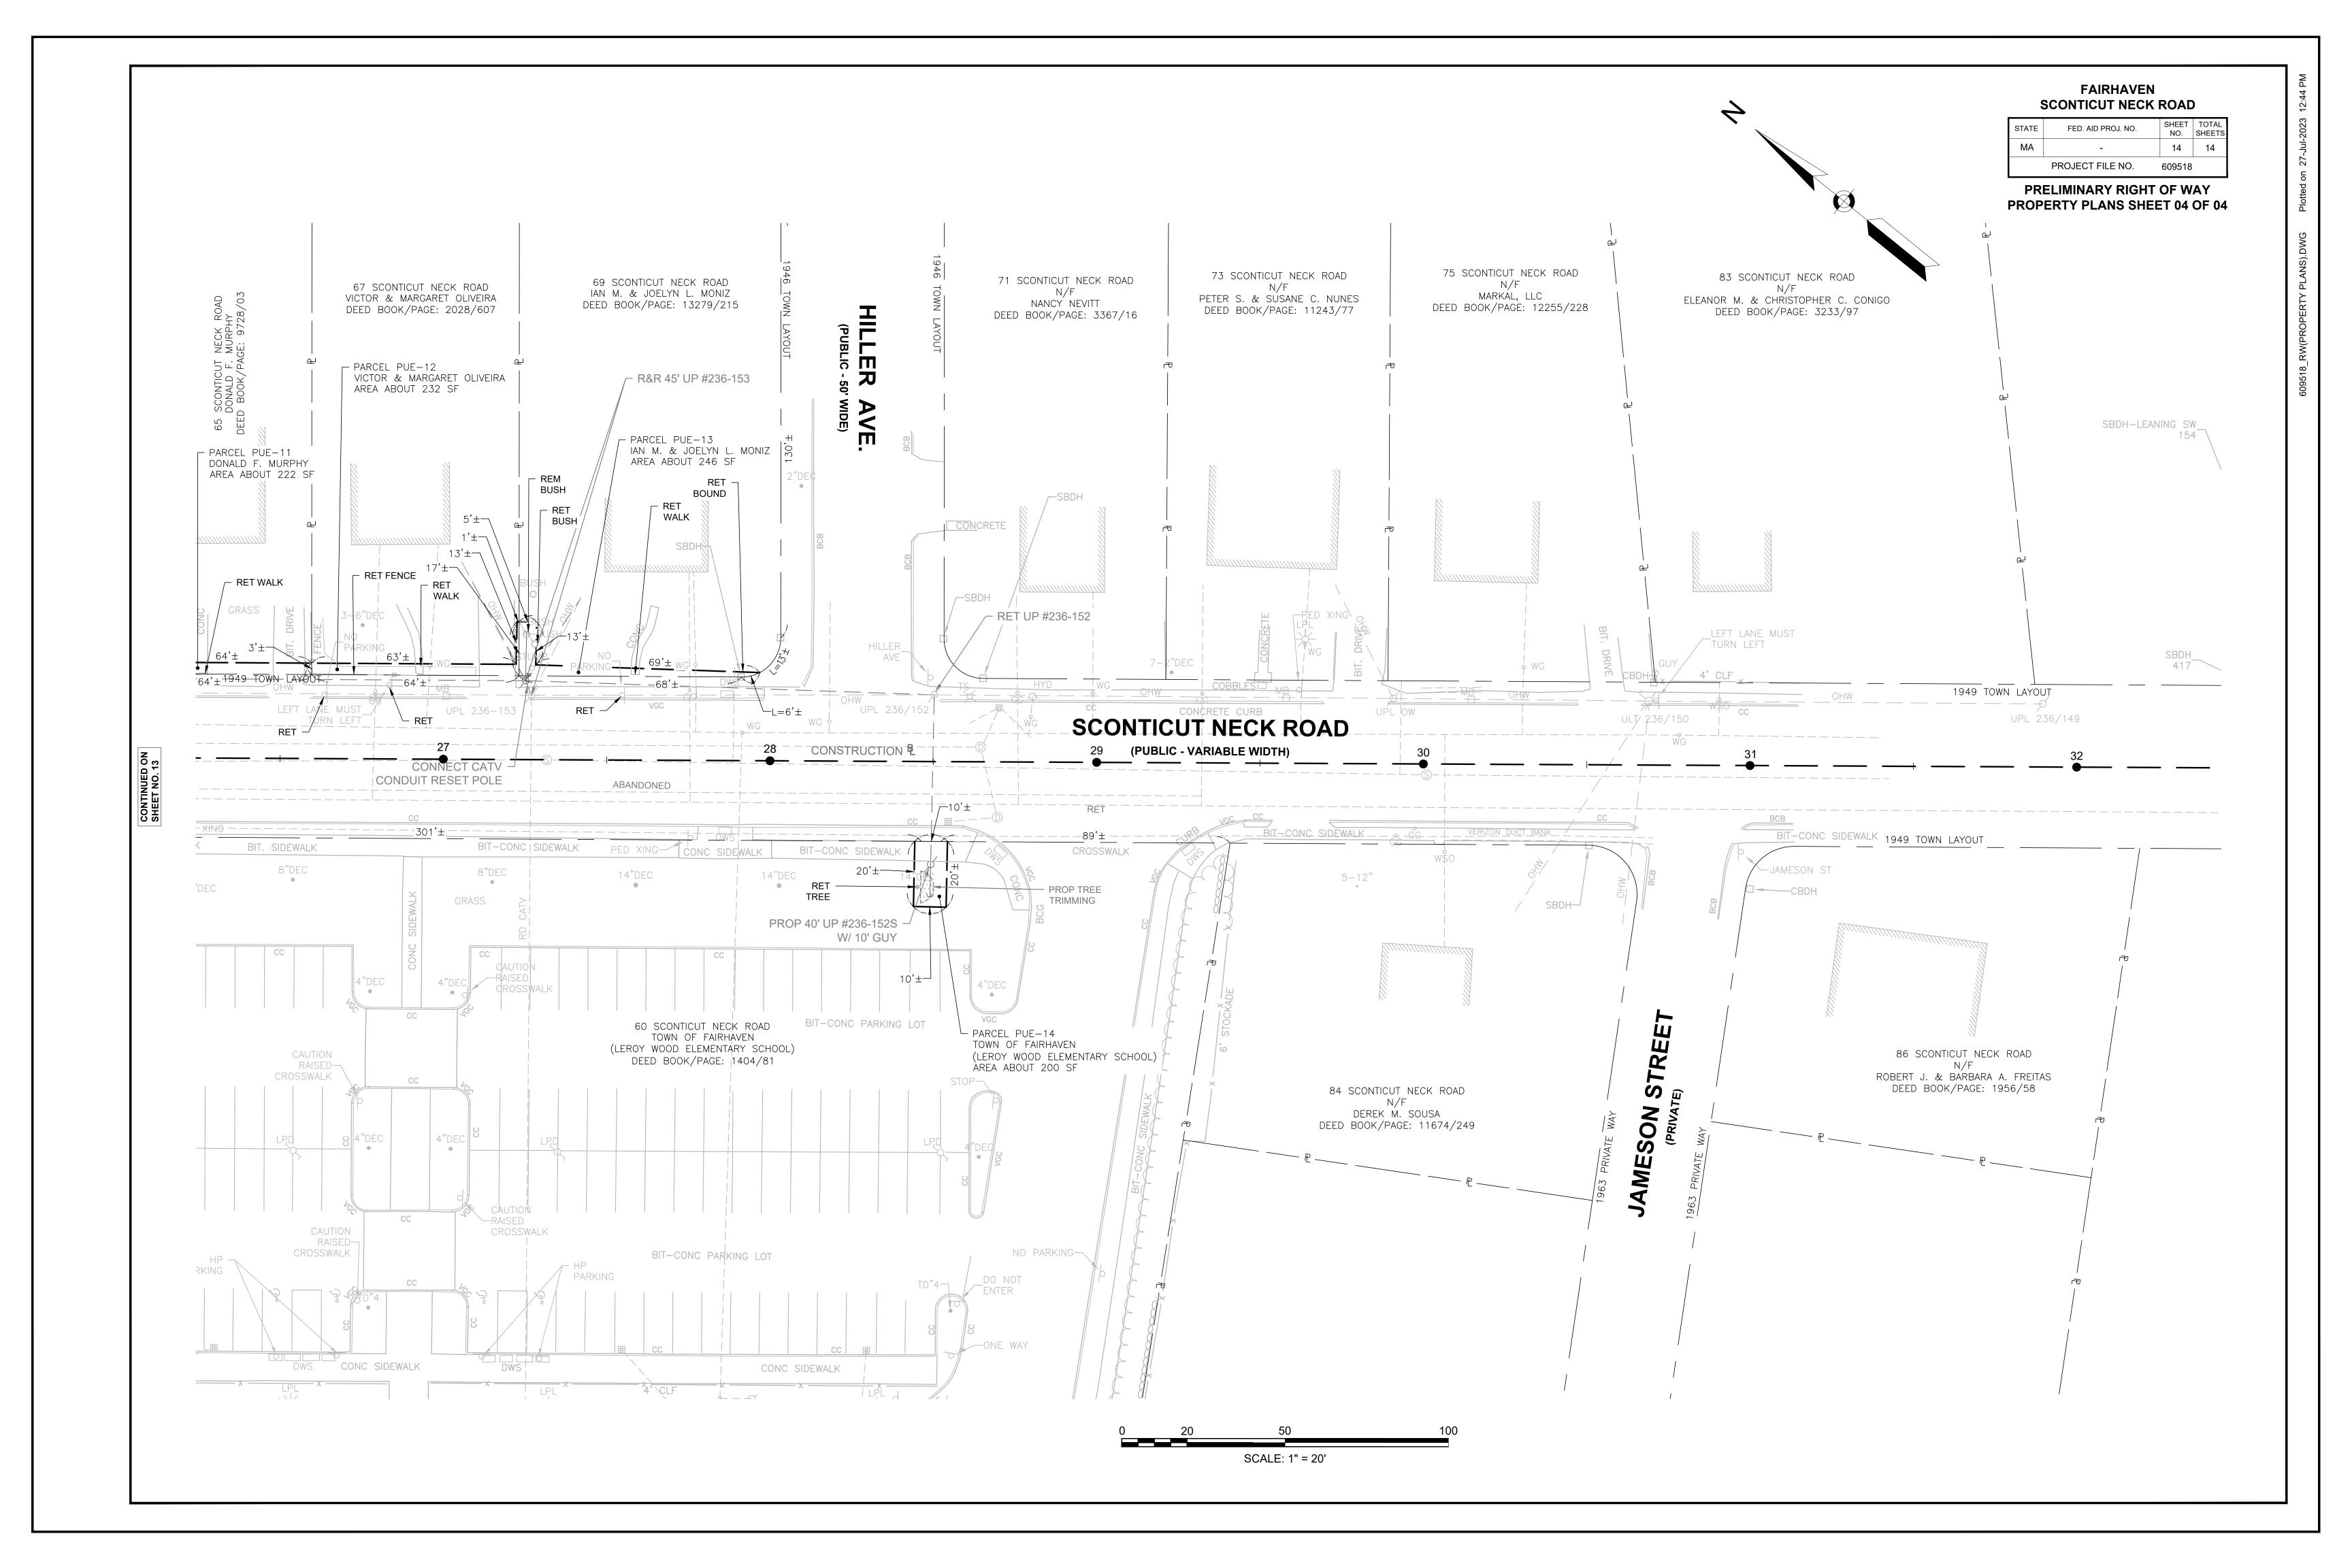

#### ORDER OF TAKING MassDOT Project No. 609518 Sconticut Neck Road

At a meeting of the Select Board of the Town of Fairhaven, Massachusetts, held the 12<sup>th</sup> day of February, 2024, pursuant to the votes under Article 10 of the Special Town Meeting held on November 10, 2022, and Article 6 of the Special Town Meeting held on November 14, 2023 (the "Town Votes"), and G.L. c. 82, §§ 1, 21-24 and G.L.c. 79, as amended, and any and every other power and authority which is hereunto in any way enabling, the Board so ordered:

WHEREAS, the said Select Board have adjudged that common convenience and necessity require that **Sconticut Neck Road**, being a public way in the Town of Fairhaven, be reconstructed; and

WHEREAS, the said Select Board did give notice according to the requirements of law to all persons known to it to be interested in the reconstruction of said ways of its intention to do so and did give notice of a public hearing to be held thereon and did meet on September 15, 2022 at the time and place appointed for said hearing and did hear all persons who desired to be heard, to reconstruct said town ways in the manner particularly described in the plan titled "Massachusetts Department of Transportation Highway Division Plan and Profile of Sconticut Neck Road in the Town of Fairhaven, Bristol County prepared by Chappell Engineering Associates, LLC, which plan is dated July 27, 2023 (the "Plan"), a copy of which is on file with the Town Clerk of the Town of Fairhaven; and

WHEREAS, it is necessary to acquire temporary and permanent easements for roadway purposes in certain parcels of land on Sconticut Neck Road, for the purpose of reconstructing said way, said easements being shown on said Plan;

NOW, THEREFORE, IT IS ORDERED that, acting through and under the authority of the Town Votes, and pursuant to the powers set forth in G.L.c. 82, §§, 1, 21-24 and G.L.c. 79 and all other authority thereunto enabling, and of any and every power and authority granted to it, express or implied, the Town of Fairhaven acting through its Select Board, does hereby adjudge that the common convenience and necessity requires and does hereby take for the purpose of public ways, those temporary and permanent easements for roadway purposes in **Sconticut Neck Road**, shown as on said Plan, which land is owned or supposed to be owned by the abutters on said way, as follows.

Said temporary and permanent easements for public way purposes are for all purposes of a public way, together with the attendant customary uses, including but not limited to, rights of public passage, and the right of the Town to enter upon the easement premises for the construction, operation, re-construction, inspection, repair and maintenance and grading of the right-of-way, and for the placement, installation, construction, operation, re-construction, location and relocation, repair, replacement, alteration, inspection and maintenance of walls, traffic signals, pipes, conduits, manholes, swales, culverts and other appurtenances for traffic controls and for the transmission of storm water and drainage, and water, sewer, and other municipal services or utilities as shown on said Plan.

No taking is made of trees, buildings, and other structures standing upon or affixed thereto. The Town may cut, trim, and remove trees, brush, overhanging branches and other vegetation or obstructions to the extent the Town may deem appropriate for said purposes within the public way easement.

No fee takings are made.

Excepting from the rights taken are all rights of way and easements for drainage, wires, pipes, conduits, poles and other appurtenances for conveyance of water, sewage, gas, oil, steam, electricity and telephone and telecommunication and other utilities, now lawfully in or upon the properties.

The duration of temporary easements is five years from the date of the recording of this Order of Taking in the records of the Bristol Registry of Deeds.

No betterments are to be assessed for the improvements for which this taking is made.

The parcels shown as E-3, TE-2, TE-4, E-2, PUE-14, and TE-16 are hereby dedicated for the Project and for the purposes described on said plan.

AND FURTHER ORDERED that a representative of the Town of Fairhaven shall cause this Order of Taking to be recorded in the Bristol Registry of Deeds and shall notify the Treasurer and Collector of Taxes in the Town of Fairhaven of this taking in accordance with General Laws c.79, §7F.