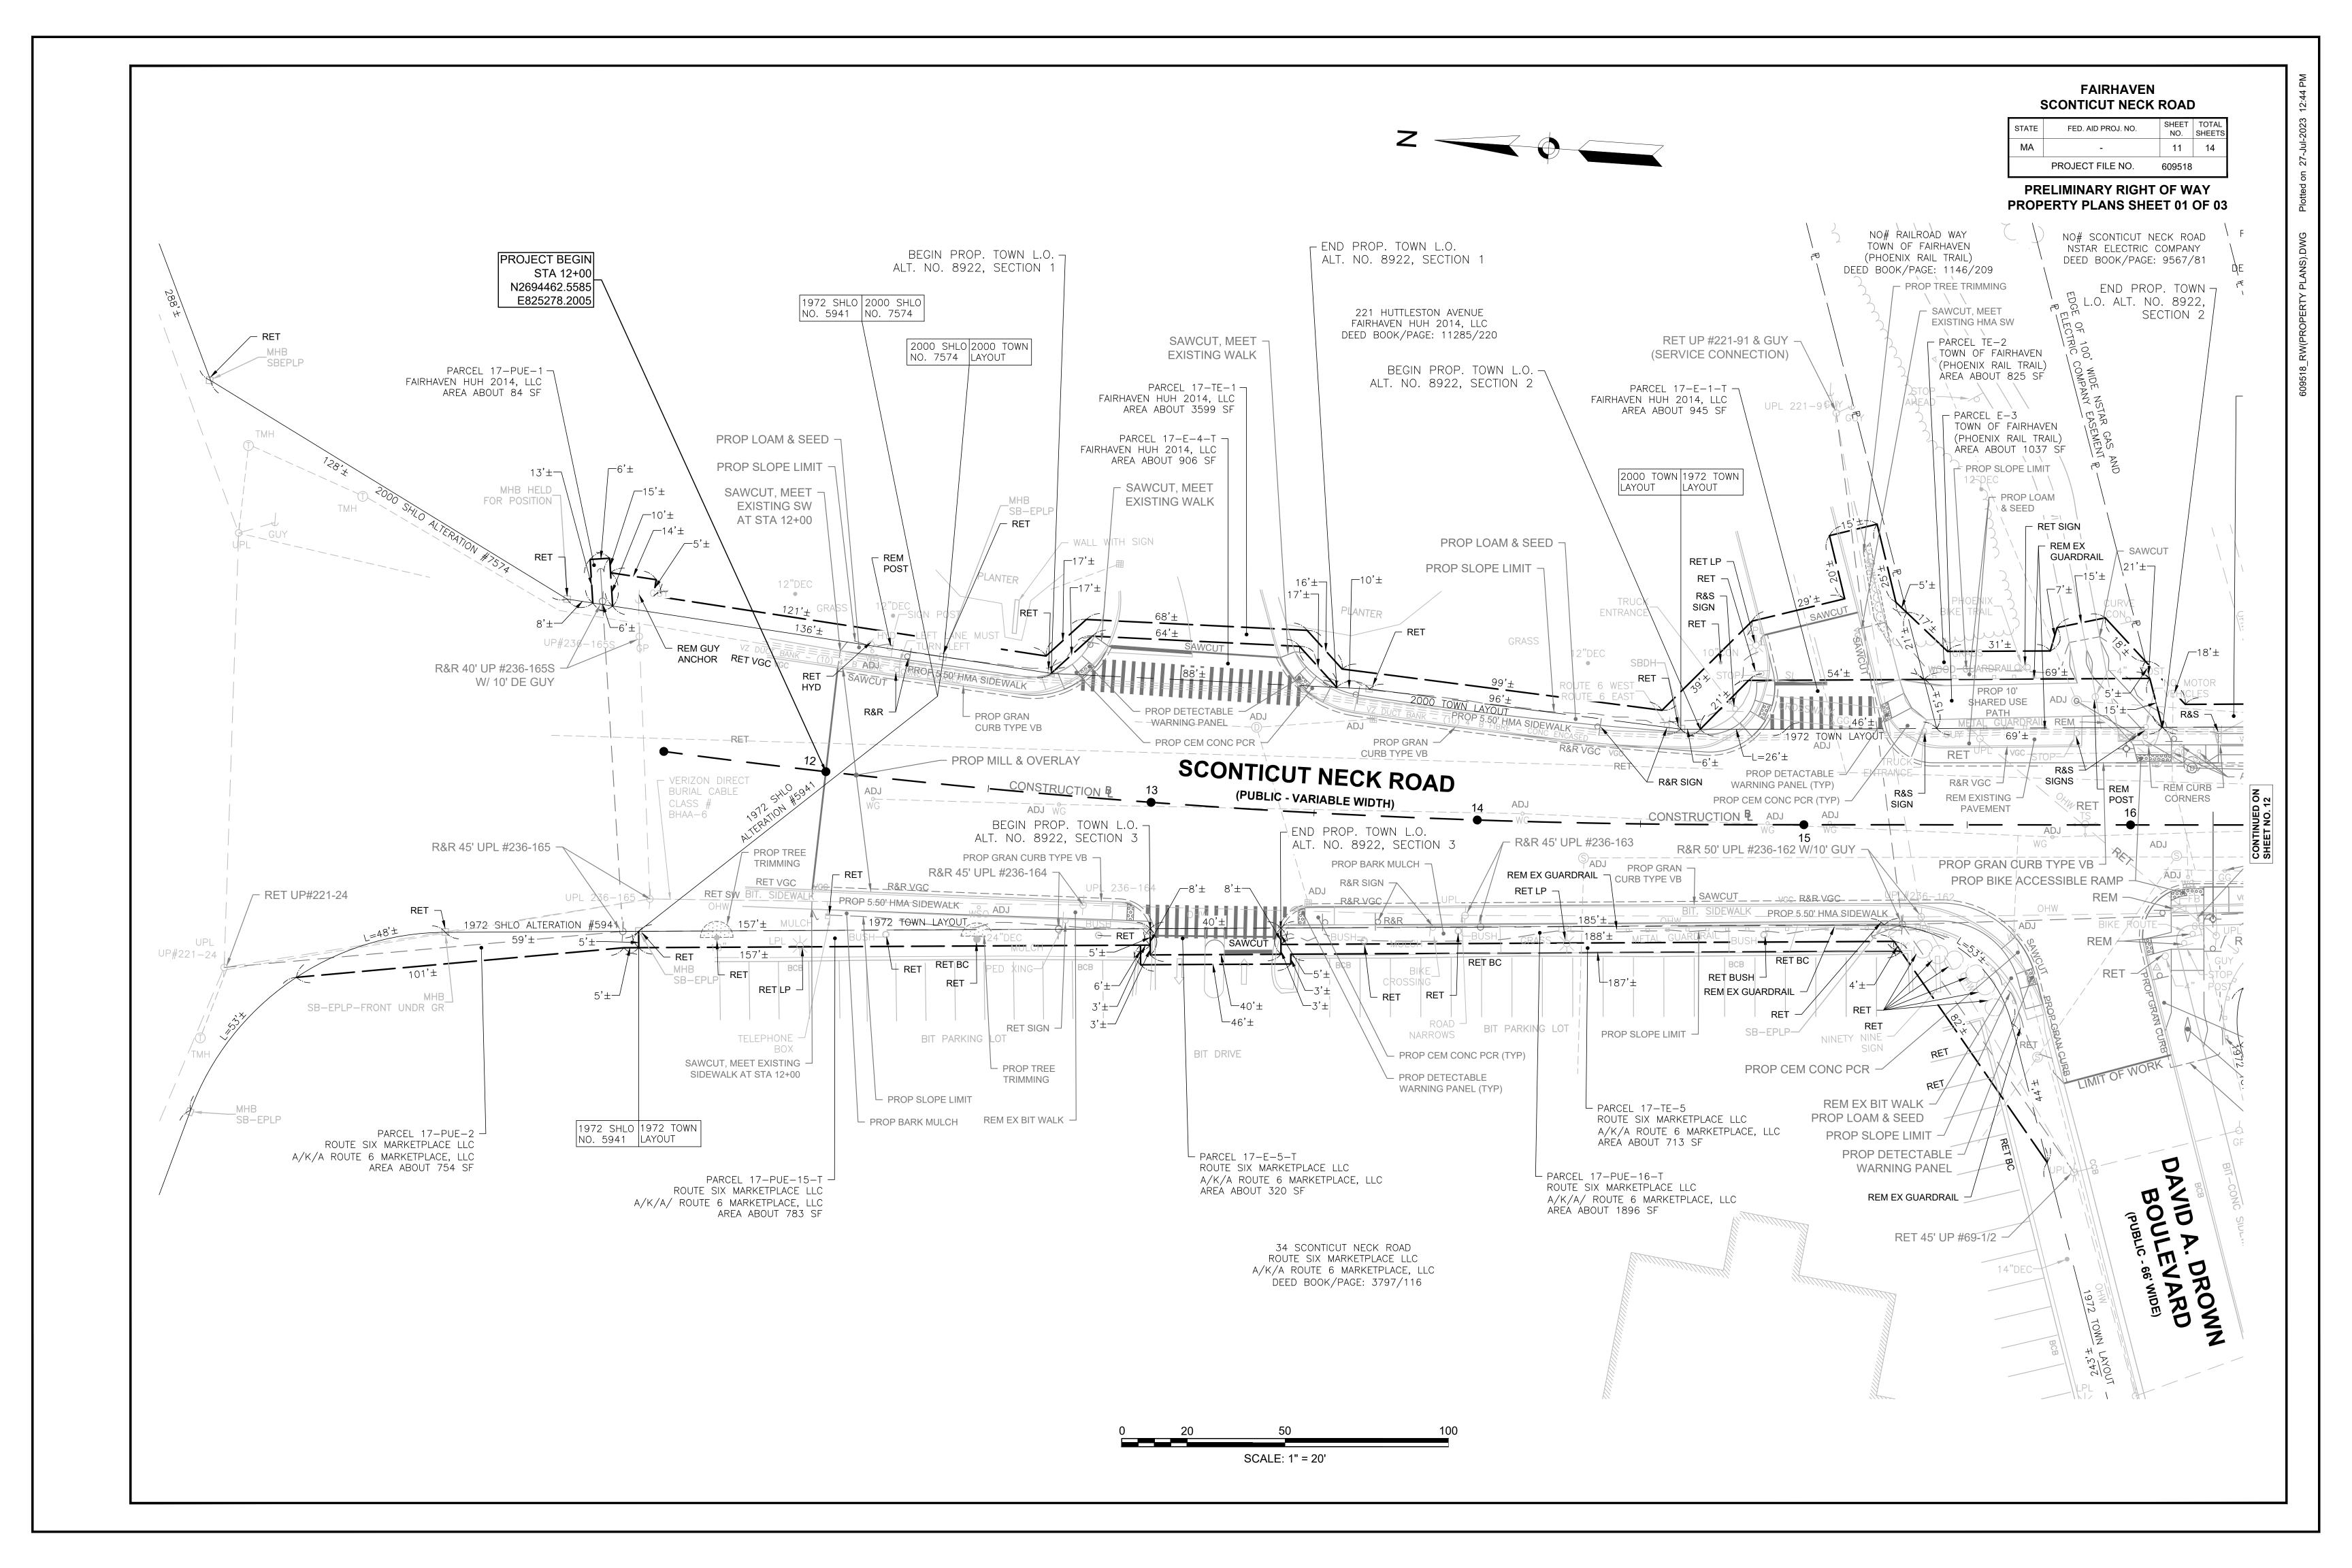

#### ORDER OF TAKING MassDOT Project No. 609518 Sconticut Neck Road

At a meeting of the Select Board of the Town of Fairhaven, Massachusetts, held the 12<sup>th</sup> day of February, 2024, pursuant to the votes under Article 10 of the Special Town Meeting held on November 10, 2022, and Article 6 of the Special Town Meeting held on November 14, 2023 (the "Town Votes"), and G.L. c. 82, §§ 1, 21-24 and G.L.c. 79, as amended, and any and every other power and authority which is hereunto in any way enabling, the Board so ordered:

WHEREAS, the said Select Board have adjudged that common convenience and necessity require that **Sconticut Neck Road**, being a public way in the Town of Fairhaven, be reconstructed; and

WHEREAS, the said Select Board did give notice according to the requirements of law to all persons known to it to be interested in the reconstruction of said ways of its intention to do so and did give notice of a public hearing to be held thereon and did meet on September 15, 2022 at the time and place appointed for said hearing and did hear all persons who desired to be heard, to reconstruct said town ways in the manner particularly described in the plan titled "Massachusetts Department of Transportation Highway Division Plan and Profile of Sconticut Neck Road in the Town of Fairhaven, Bristol County prepared by Chappell Engineering Associates, LLC, which plan is dated July 27, 2023 (the "Plan"), a copy of which is on file with the Town Clerk of the Town of Fairhaven; and

WHEREAS, it is necessary to acquire temporary and permanent easements for roadway purposes in certain parcels of land on Sconticut Neck Road, for the purpose of reconstructing said way, said easements being shown on said Plan;

NOW, THEREFORE, IT IS ORDERED that, acting through and under the authority of the Town Votes, and pursuant to the powers set forth in G.L.c. 82, §§, 1, 21-24 and G.L.c. 79 and all other authority thereunto enabling, and of any and every power and authority granted to it, express or implied, the Town of Fairhaven acting through its Select Board, does hereby adjudge that the common convenience and necessity requires and does hereby take for the purpose of public ways, those temporary and permanent easements for roadway purposes in **Sconticut Neck Road**, shown as on said Plan, which land is owned or supposed to be owned by the abutters on said way, as follows.

The Board determines that damages by reason of this taking shall be awarded as shown on the schedule below therefor.

| Supposed<br>Owner(s)                                                   | Street<br>Address               | Title<br>Reference         | Interest<br>Taken | Area<br>(sq ft) | Purpose                                                                                           | Allocation<br>of<br>Damages | Sum of<br>Damages<br>Awarded<br>(as<br>rounded) |
|------------------------------------------------------------------------|---------------------------------|----------------------------|-------------------|-----------------|---------------------------------------------------------------------------------------------------|-----------------------------|-------------------------------------------------|
| Riccardi's<br>Fairhaven,<br>LLC                                        | 1 David<br>Brown<br>Boulevard   | Book<br>7719,<br>Page 233  | PUE-3             | 957             | Reset utility poles, guy braces, overhead wires, loam and seed, tree trimming                     | \$17,608.80                 | \$29,600.00                                     |
|                                                                        |                                 |                            | TE-6              | 1,433           | Temporary construction easement for grading <4:1, loam and seed, HMA driveway, sawcut             | \$11,986.40                 |                                                 |
| Stuart J. Ryan, Jr., Trustee of the Stuart J. Ryan, Jr. 2023 Revocable | 40<br>Sconticut<br>Neck<br>Road | Book<br>14784,<br>Page 142 | PUE-4             | 519             | Reset utility<br>poles, guy<br>braces, service<br>relocation,<br>overhead wires,<br>loam and seed | \$8,719.20                  | \$11,400.00                                     |
| Inter Vivos Trust                                                      |                                 |                            | TE-7              | 351             | Temporary construction easement for grading <4:1, loam and seed, HMA driveway, sawcut             | \$2,680.66                  |                                                 |
| Pillar, LLC                                                            | 46<br>Sconticut<br>Neck         | Book<br>13735,<br>Page 228 | PUE-5             | 37              | Reset utility pole,<br>guy brace, OHW<br>wires                                                    | Nominal                     | \$500.00                                        |
|                                                                        | Road                            |                            | PUE-16            | 32              | Reset utility pole,<br>guy brace, OHW<br>wires                                                    | Nominal                     |                                                 |
|                                                                        |                                 |                            | TE-15             | 580             | Temporary construction easement for                                                               | Nominal                     |                                                 |

|                                                 |                                 |                            |       |       | grading <4:1,<br>loam and seed,<br>HMA driveway,<br>sawcut                                               |            |            |
|-------------------------------------------------|---------------------------------|----------------------------|-------|-------|----------------------------------------------------------------------------------------------------------|------------|------------|
| Donald R.<br>Poineau &<br>Jodie L.<br>Poineau   | 2 Timothy<br>Street             | Book<br>13943,<br>Page 31  | TE-8  | 235   | Temporary<br>construction<br>easement for<br>loam and seed,<br>HMA driveway,<br>sawcut                   | \$1,100.00 | \$1,100.00 |
| John<br>Jusseaume<br>& Irene<br>Jusseaume       | 29<br>Sconticut<br>Neck<br>Road | Book<br>12405,<br>Page 38  | TE-9  | 604   | Temporary<br>construction<br>easement for<br>loam and seed,<br>R&S fence, conc<br>walk                   | \$2,700.00 | \$2,700.00 |
| Jill L.<br>Macolini &<br>Matthew M.<br>Macolini | 31<br>Sconticut<br>Neck<br>Road | Book<br>7068,<br>Page 71   | TE-10 | 647   | Temporary<br>construction<br>easement for<br>loam and seed,<br>HMA driveway,<br>sawcut, ADJ<br>structure | \$2,100.00 | \$2,100.00 |
| Peter D.<br>Howarth &<br>Sharon L.<br>Howarth   | 33<br>Sconticut<br>Neck<br>Road | Book<br>3308,<br>Page 94   | PUE-7 | 70    | Reset utility pole,<br>SW guy,<br>overhead wires,<br>loam and seed                                       | \$884.80   | \$2,800.00 |
|                                                 |                                 |                            | TE-11 | 334   | Temporary<br>construction<br>easement for<br>loam and seed,<br>HMA driveway,<br>sawcut, ADJ<br>hydrant   | \$1,919.19 |            |
| Monica<br>Letourneau                            | 35<br>Sconticut<br>Neck<br>Road | Book<br>13274,<br>Page 151 | PUE-8 | 1,084 | Reset utility<br>poles, overhead<br>wires, loam and<br>seed                                              | \$5,480.70 | \$6,800.00 |
|                                                 |                                 |                            | TE-14 | 558   | Temporary<br>construction<br>easement for<br>grading <4:1,<br>loam and seed,<br>HMA driveway,<br>sawcut  | \$1,282.53 |            |

| Sandra A.<br>Perrone<br>(Life<br>Estate) and                                                                                   | 1<br>Marilaine<br>Place         | Book<br>14491,<br>Page 163 | PUE-9  | 275 | Reset utility pole,<br>overhead wires,<br>loam & seed,<br>REM tree                                  | \$2,365.00 | \$3,200.00 |
|--------------------------------------------------------------------------------------------------------------------------------|---------------------------------|----------------------------|--------|-----|-----------------------------------------------------------------------------------------------------|------------|------------|
| Andrew J.<br>Perrone,<br>Joseph P.<br>Perrone,<br>and Daniel<br>J. Perrone                                                     |                                 |                            | TE-12  | 220 | Temporary<br>construction<br>easement for<br>loam and seed,<br>HMA driveway,<br>sawcut, REM<br>tree | \$860.09   |            |
| Jules M.<br>Avila &                                                                                                            | 54<br>Sconticut                 | Book<br>1770,              | PUE-6  | 26  | Reset utility pole, guy anchor                                                                      | \$133.12   | \$5,300.00 |
| Loretta I.<br>Avila                                                                                                            | Neck<br>Road                    | Page 589                   | TE-13  | 948 | Temporary construction easement for H&M driveway, sawcut, R&S fence, loam and seed, tree protection | \$2,206.50 |            |
| Kevin R. Lebrecque, Anne M. Guilherme, Douglas C. Labrecque and Life Estates for Ronald R. Labrecque and Margaret M. Labrecque | 61<br>Sconticut<br>Neck<br>Road | Book<br>7603,<br>Page 210  | PUE-10 | 510 | Reset utility pole, overhead wires                                                                  | \$2,700.00 | \$2,700.00 |
| Donald F.<br>Murphy                                                                                                            | 65<br>Sconticut<br>Neck<br>Road | Book<br>9728,<br>Page 03   | PUE-11 | 222 | Reset utility pole, overhead wires                                                                  | \$2,600.00 | \$2,600.00 |
| Victor &<br>Margaret<br>Oliveira                                                                                               | 67<br>Sconticut<br>Neck<br>Road | Book<br>2028,<br>Page 607  | PUE-12 | 232 | Reset utility pole,<br>guy wire,<br>overhead wires                                                  | \$2,700.00 | \$2,700.00 |

| Ian M. &<br>Joelyn L.<br>Moniz | 69<br>Sconticut<br>Neck<br>Road | Book<br>13279,<br>Page 215 | PUE-13 | 246 | Reset utility pole,<br>guy wire,<br>overhead wires,<br>remove bush | \$2,600.00 | \$2,600.00 |
|--------------------------------|---------------------------------|----------------------------|--------|-----|--------------------------------------------------------------------|------------|------------|
|--------------------------------|---------------------------------|----------------------------|--------|-----|--------------------------------------------------------------------|------------|------------|

Said temporary and permanent easements for public way purposes are for all purposes of a public way, together with the attendant customary uses, including but not limited to, rights of public passage, and the right of the Town to enter upon the easement premises for the construction, operation, re-construction, inspection, repair and maintenance and grading of the right-of-way, and for the placement, installation, construction, operation, re-construction, location and relocation, repair, replacement, alteration, inspection and maintenance of walls, traffic signals, pipes, conduits, manholes, swales, culverts and other appurtenances for traffic controls and for the transmission of storm water and drainage, and water, sewer, and other municipal services or utilities as shown on said Plan.

No taking is made of trees, buildings, and other structures standing upon or affixed thereto. The Town may cut, trim, and remove trees, brush, overhanging branches and other vegetation or obstructions to the extent the Town may deem appropriate for said purposes within the public way easement.

No fee takings are made.

Excepting from the rights taken are all rights of way and easements for drainage, wires, pipes, conduits, poles and other appurtenances for conveyance of water, sewage, gas, oil, steam, electricity and telephone and telecommunication and other utilities, now lawfully in or upon the properties.

The duration of temporary easements is five years from the date of the recording of this Order of Taking in the records of the Bristol Registry of Deeds.

No betterments are to be assessed for the improvements for which this taking is made.

The parcels shown as E-3, TE-2, TE-4, E-2, PUE-14, and TE-16 are hereby dedicated for the Project and for the purposes described on said plan.

AND FURTHER ORDERED that a representative of the Town of Fairhaven shall cause this Order of Taking to be recorded in the Bristol Registry of Deeds and shall notify the Treasurer and Collector of Taxes in the Town of Fairhaven of this taking in accordance with General Laws c.79, §7F.