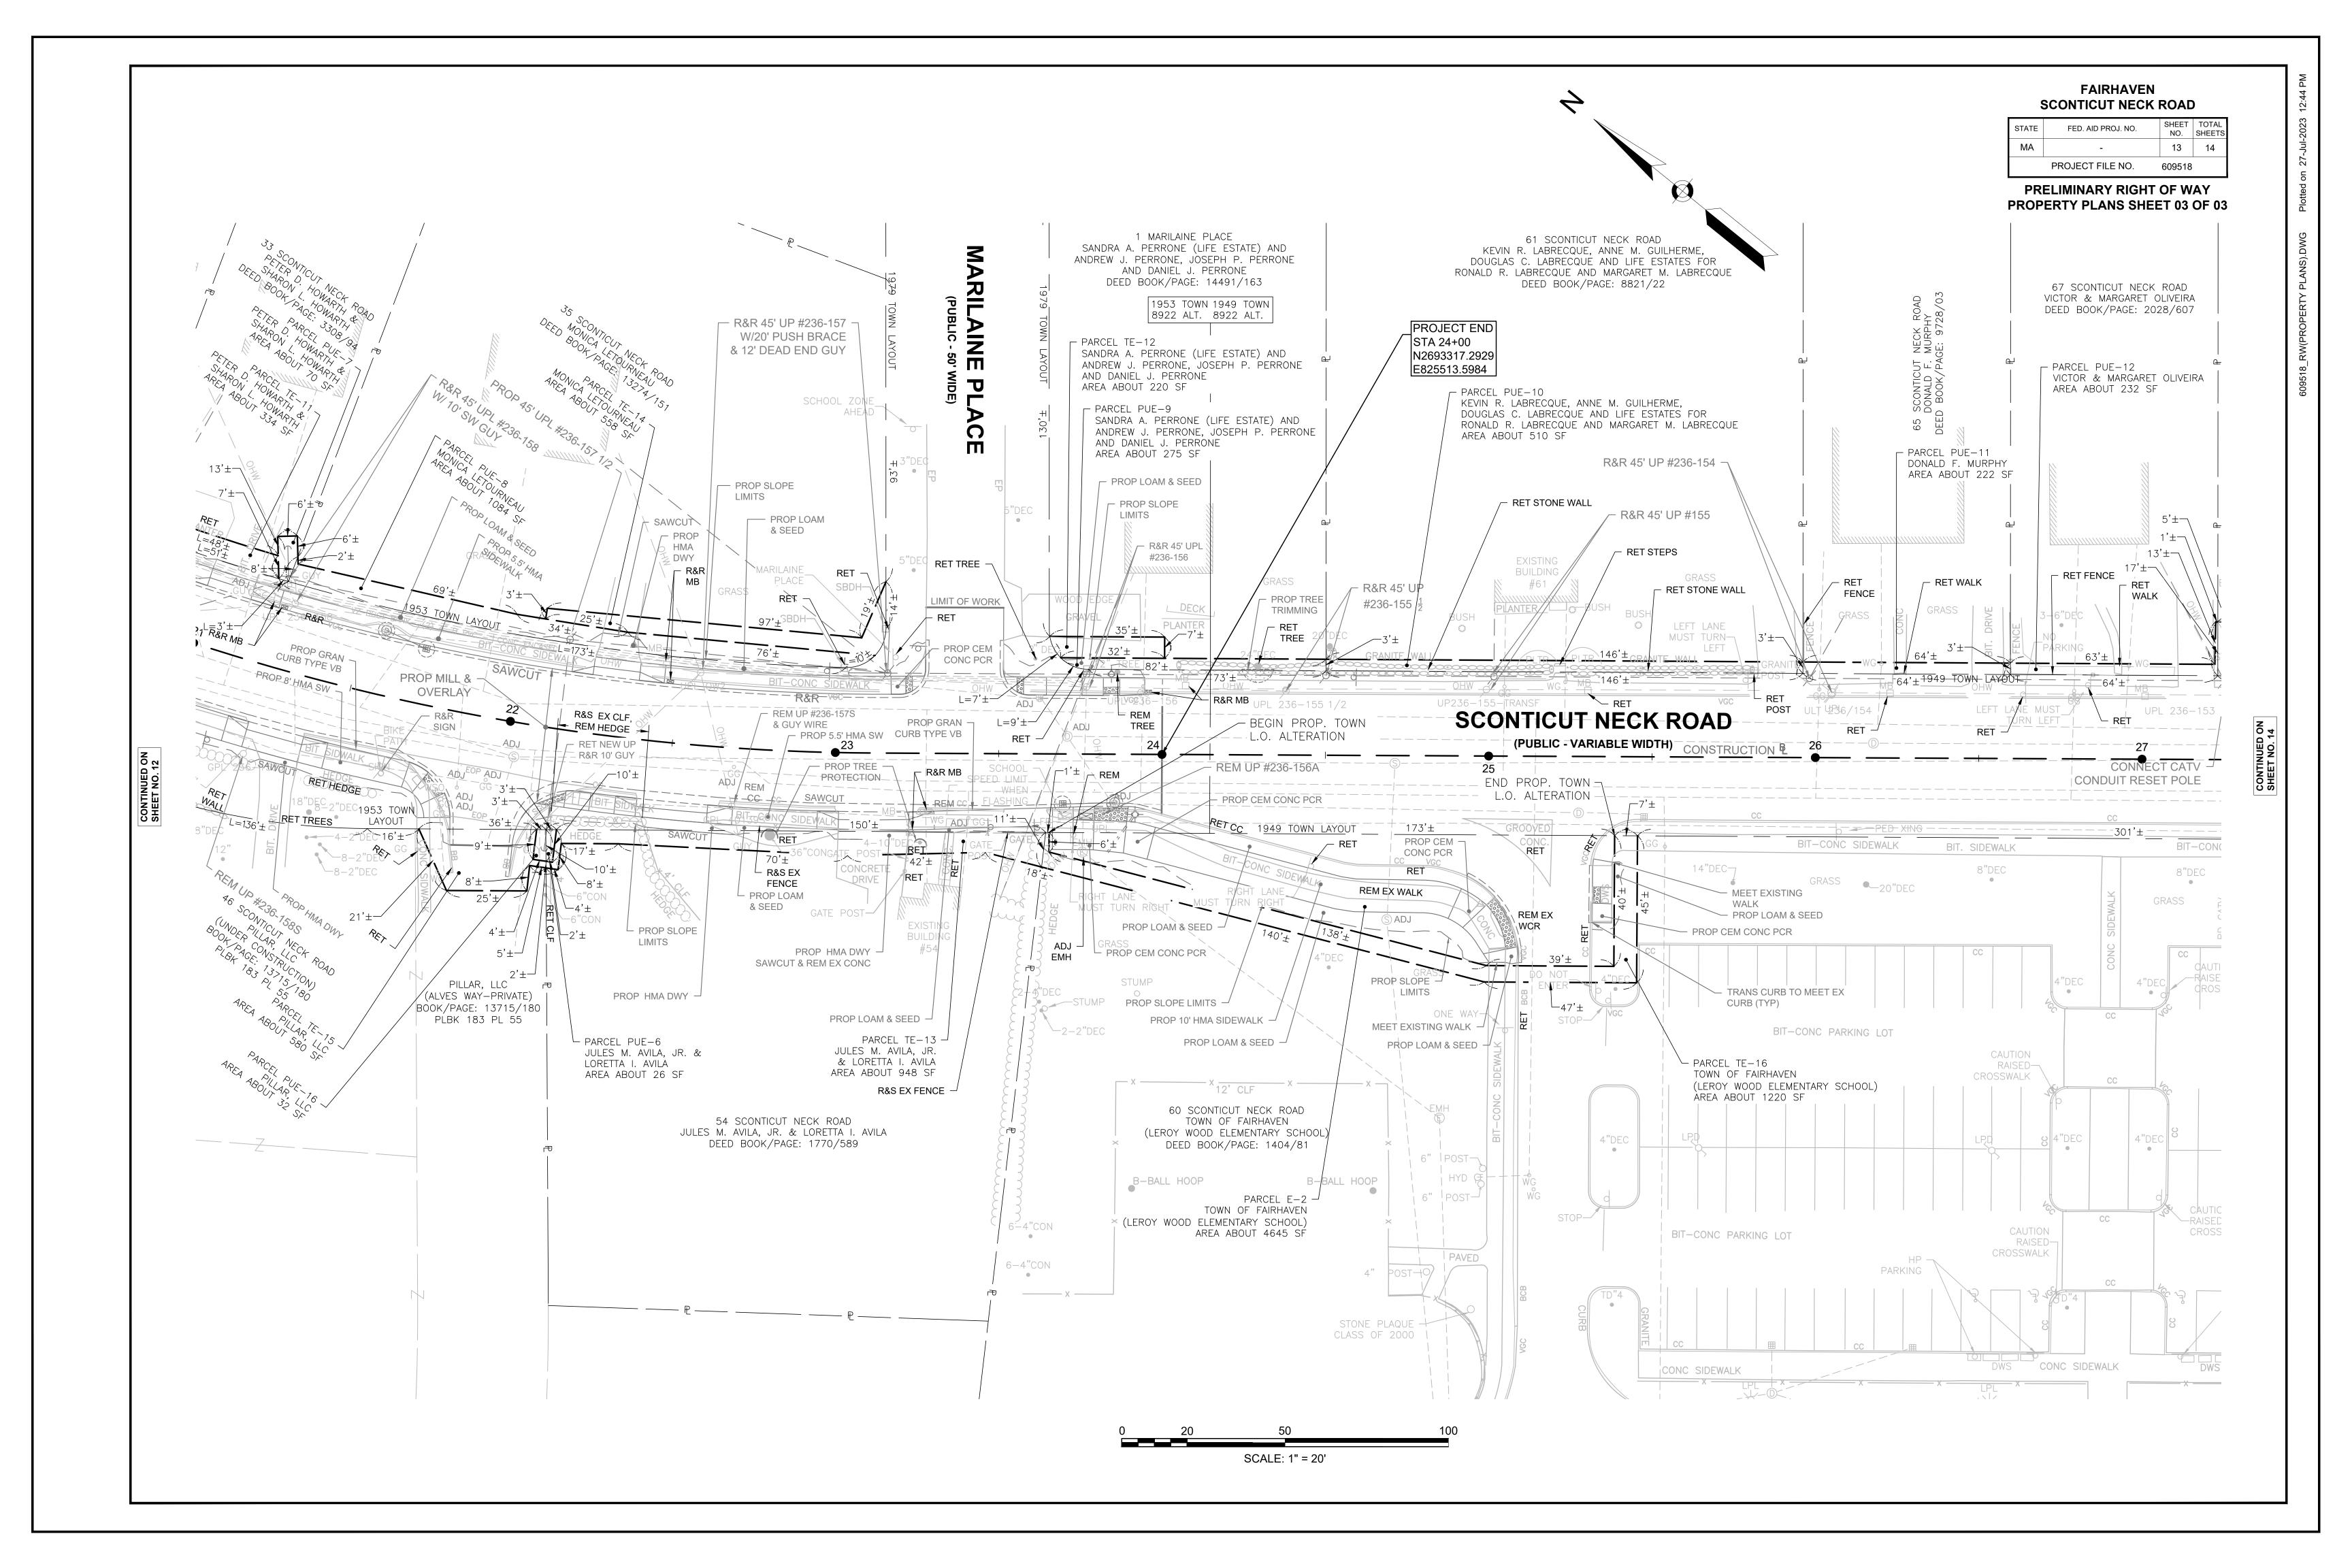

#### ORDER OF TAKING MassDOT Project No. 609518 Sconticut Neck Road

At a meeting of the Select Board of the Town of Fairhaven, Massachusetts, held the 12<sup>th</sup> day of February, 2024, pursuant to the votes under Article 10 of the Special Town Meeting held on November 10, 2022, and Article 6 of the Special Town Meeting held on November 14, 2023 (the "Town Votes"), and G.L. c. 82, §§ 1, 21-24 and G.L.c. 79, as amended, and any and every other power and authority which is hereunto in any way enabling, the Board so ordered:

WHEREAS, the said Select Board have adjudged that common convenience and necessity require that **Sconticut Neck Road**, being a public way in the Town of Fairhaven, be reconstructed; and

WHEREAS, the said Select Board did give notice according to the requirements of law to all persons known to it to be interested in the reconstruction of said ways of its intention to do so and did give notice of a public hearing to be held thereon and did meet on September 15, 2022 at the time and place appointed for said hearing and did hear all persons who desired to be heard, to reconstruct said town ways in the manner particularly described in the plan titled "Massachusetts Department of Transportation Highway Division Plan and Profile of Sconticut Neck Road in the Town of Fairhaven, Bristol County prepared by Chappell Engineering Associates, LLC, which plan is dated July 27, 2023 (the "Plan"), a copy of which is on file with the Town Clerk of the Town of Fairhaven; and

WHEREAS, it is necessary to acquire temporary and permanent easements for roadway purposes in certain parcels of land on Sconticut Neck Road, for the purpose of reconstructing said way, said easements being shown on said Plan;

NOW, THEREFORE, IT IS ORDERED that, acting through and under the authority of the Town Votes, and pursuant to the powers set forth in G.L.c. 82, §§, 1, 21-24 and G.L.c. 79 and all other authority thereunto enabling, and of any and every power and authority granted to it, express or implied, the Town of Fairhaven acting through its Select Board, does hereby adjudge that the common convenience and necessity requires and does hereby take for the purpose of public ways, those temporary and permanent easements for roadway purposes in **Sconticut Neck Road**, shown as on said Plan, which land is owned or supposed to be owned by the abutters on said way, as follows.

The Board determines that damages by reason of this taking shall be awarded as shown on the schedule below therefor.

| Supposed<br>Owner(s)                                                   | Street<br>Address               | Title<br>Reference         | Interest<br>Taken | Area<br>(sq ft) | Purpose                                                                                           | Allocation<br>of<br>Damages | Sum of<br>Damages<br>Awarded<br>(as<br>rounded) |
|------------------------------------------------------------------------|---------------------------------|----------------------------|-------------------|-----------------|---------------------------------------------------------------------------------------------------|-----------------------------|-------------------------------------------------|
| Riccardi's<br>Fairhaven,<br>LLC                                        | 1 David<br>Brown<br>Boulevard   | Book<br>7719,<br>Page 233  | PUE-3             | 957             | Reset utility poles, guy braces, overhead wires, loam and seed, tree trimming                     | \$17,608.80                 | \$29,600.00                                     |
|                                                                        |                                 |                            | TE-6              | 1,433           | Temporary construction easement for grading <4:1, loam and seed, HMA driveway, sawcut             | \$11,986.40                 |                                                 |
| Stuart J. Ryan, Jr., Trustee of the Stuart J. Ryan, Jr. 2023 Revocable | 40<br>Sconticut<br>Neck<br>Road | Book<br>14784,<br>Page 142 | PUE-4             | 519             | Reset utility<br>poles, guy<br>braces, service<br>relocation,<br>overhead wires,<br>loam and seed | \$8,719.20                  | \$11,400.00                                     |
| Inter Vivos Trust                                                      |                                 |                            | TE-7              | 351             | Temporary construction easement for grading <4:1, loam and seed, HMA driveway, sawcut             | \$2,680.66                  |                                                 |
| Pillar, LLC                                                            | 46<br>Sconticut<br>Neck         | Book<br>13735,<br>Page 228 | PUE-5             | 37              | Reset utility pole,<br>guy brace, OHW<br>wires                                                    | Nominal                     | \$500.00                                        |
|                                                                        | Road                            |                            | PUE-16            | 32              | Reset utility pole,<br>guy brace, OHW<br>wires                                                    | Nominal                     |                                                 |
|                                                                        |                                 |                            | TE-15             | 580             | Temporary construction easement for                                                               | Nominal                     |                                                 |

|                                                 |                                 |                            |       |       | grading <4:1,<br>loam and seed,<br>HMA driveway,<br>sawcut                                               |            |            |
|-------------------------------------------------|---------------------------------|----------------------------|-------|-------|----------------------------------------------------------------------------------------------------------|------------|------------|
| Donald R.<br>Poineau &<br>Jodie L.<br>Poineau   | 2 Timothy<br>Street             | Book<br>13943,<br>Page 31  | TE-8  | 235   | Temporary<br>construction<br>easement for<br>loam and seed,<br>HMA driveway,<br>sawcut                   | \$1,100.00 | \$1,100.00 |
| John<br>Jusseaume<br>& Irene<br>Jusseaume       | 29<br>Sconticut<br>Neck<br>Road | Book<br>12405,<br>Page 38  | TE-9  | 604   | Temporary<br>construction<br>easement for<br>loam and seed,<br>R&S fence, conc<br>walk                   | \$2,700.00 | \$2,700.00 |
| Jill L.<br>Macolini &<br>Matthew M.<br>Macolini | 31<br>Sconticut<br>Neck<br>Road | Book<br>7068,<br>Page 71   | TE-10 | 647   | Temporary<br>construction<br>easement for<br>loam and seed,<br>HMA driveway,<br>sawcut, ADJ<br>structure | \$2,100.00 | \$2,100.00 |
| Peter D.<br>Howarth &<br>Sharon L.<br>Howarth   | 33<br>Sconticut<br>Neck<br>Road | Book<br>3308,<br>Page 94   | PUE-7 | 70    | Reset utility pole,<br>SW guy,<br>overhead wires,<br>loam and seed                                       | \$884.80   | \$2,800.00 |
|                                                 |                                 |                            | TE-11 | 334   | Temporary<br>construction<br>easement for<br>loam and seed,<br>HMA driveway,<br>sawcut, ADJ<br>hydrant   | \$1,919.19 |            |
| Monica<br>Letourneau                            | 35<br>Sconticut<br>Neck<br>Road | Book<br>13274,<br>Page 151 | PUE-8 | 1,084 | Reset utility<br>poles, overhead<br>wires, loam and<br>seed                                              | \$5,480.70 | \$6,800.00 |
|                                                 |                                 |                            | TE-14 | 558   | Temporary<br>construction<br>easement for<br>grading <4:1,<br>loam and seed,<br>HMA driveway,<br>sawcut  | \$1,282.53 |            |

| Sandra A.<br>Perrone<br>(Life<br>Estate) and                                                                                   | 1<br>Marilaine<br>Place         | Book<br>14491,<br>Page 163 | PUE-9  | 275 | Reset utility pole,<br>overhead wires,<br>loam & seed,<br>REM tree                                  | \$2,365.00 | \$3,200.00 |
|--------------------------------------------------------------------------------------------------------------------------------|---------------------------------|----------------------------|--------|-----|-----------------------------------------------------------------------------------------------------|------------|------------|
| Andrew J.<br>Perrone,<br>Joseph P.<br>Perrone,<br>and Daniel<br>J. Perrone                                                     |                                 |                            | TE-12  | 220 | Temporary<br>construction<br>easement for<br>loam and seed,<br>HMA driveway,<br>sawcut, REM<br>tree | \$860.09   |            |
| Jules M.<br>Avila &                                                                                                            | 54<br>Sconticut                 | Book<br>1770,              | PUE-6  | 26  | Reset utility pole, guy anchor                                                                      | \$133.12   | \$5,300.00 |
| Loretta I.<br>Avila                                                                                                            | Neck<br>Road                    | Page 589                   | TE-13  | 948 | Temporary construction easement for H&M driveway, sawcut, R&S fence, loam and seed, tree protection | \$2,206.50 |            |
| Kevin R. Lebrecque, Anne M. Guilherme, Douglas C. Labrecque and Life Estates for Ronald R. Labrecque and Margaret M. Labrecque | 61<br>Sconticut<br>Neck<br>Road | Book<br>7603,<br>Page 210  | PUE-10 | 510 | Reset utility pole, overhead wires                                                                  | \$2,700.00 | \$2,700.00 |
| Donald F.<br>Murphy                                                                                                            | 65<br>Sconticut<br>Neck<br>Road | Book<br>9728,<br>Page 03   | PUE-11 | 222 | Reset utility pole, overhead wires                                                                  | \$2,600.00 | \$2,600.00 |
| Victor &<br>Margaret<br>Oliveira                                                                                               | 67<br>Sconticut<br>Neck<br>Road | Book<br>2028,<br>Page 607  | PUE-12 | 232 | Reset utility pole,<br>guy wire,<br>overhead wires                                                  | \$2,700.00 | \$2,700.00 |

| Ian M. &<br>Joelyn L.<br>Moniz | 69<br>Sconticut<br>Neck<br>Road | Book<br>13279,<br>Page 215 | PUE-13 | 246 | Reset utility pole,<br>guy wire,<br>overhead wires,<br>remove bush | \$2,600.00 | \$2,600.00 |
|--------------------------------|---------------------------------|----------------------------|--------|-----|--------------------------------------------------------------------|------------|------------|
|--------------------------------|---------------------------------|----------------------------|--------|-----|--------------------------------------------------------------------|------------|------------|

Said temporary and permanent easements for public way purposes are for all purposes of a public way, together with the attendant customary uses, including but not limited to, rights of public passage, and the right of the Town to enter upon the easement premises for the construction, operation, re-construction, inspection, repair and maintenance and grading of the right-of-way, and for the placement, installation, construction, operation, re-construction, location and relocation, repair, replacement, alteration, inspection and maintenance of walls, traffic signals, pipes, conduits, manholes, swales, culverts and other appurtenances for traffic controls and for the transmission of storm water and drainage, and water, sewer, and other municipal services or utilities as shown on said Plan.

No taking is made of trees, buildings, and other structures standing upon or affixed thereto. The Town may cut, trim, and remove trees, brush, overhanging branches and other vegetation or obstructions to the extent the Town may deem appropriate for said purposes within the public way easement.

No fee takings are made.

Excepting from the rights taken are all rights of way and easements for drainage, wires, pipes, conduits, poles and other appurtenances for conveyance of water, sewage, gas, oil, steam, electricity and telephone and telecommunication and other utilities, now lawfully in or upon the properties.

The duration of temporary easements is five years from the date of the recording of this Order of Taking in the records of the Bristol Registry of Deeds.

No betterments are to be assessed for the improvements for which this taking is made.

The parcels shown as E-3, TE-2, TE-4, E-2, PUE-14, and TE-16 are hereby dedicated for the Project and for the purposes described on said plan.

AND FURTHER ORDERED that a representative of the Town of Fairhaven shall cause this Order of Taking to be recorded in the Bristol Registry of Deeds and shall notify the Treasurer and Collector of Taxes in the Town of Fairhaven of this taking in accordance with General Laws c.79, §7F.