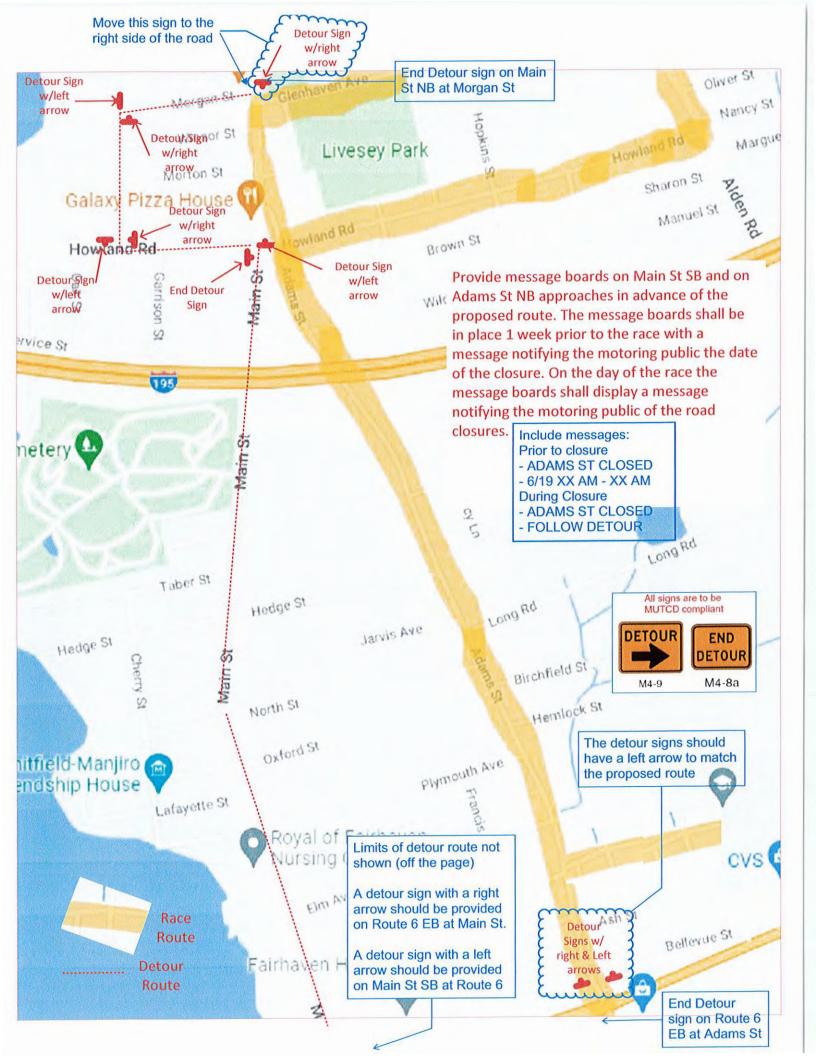

#### 11<sup>TH</sup> ANNUAL WEST ISLAND 5K RUN/WALK

The Board had no questions on the event. The organizers will contact Police, Fire and Public Works for other event details and their approval.

**Motion**: Mr. Espindola motioned to approve the 11<sup>th</sup> Annual West Island 5K Run/Walk to be held on April 21, 2024 and to allow free parking at Hoppy's Landing for said event as outlined in the proposal pending approval by Police, Fire and Public Works. Mr. Silvia seconded. The motion passed unanimously (3-0-0).