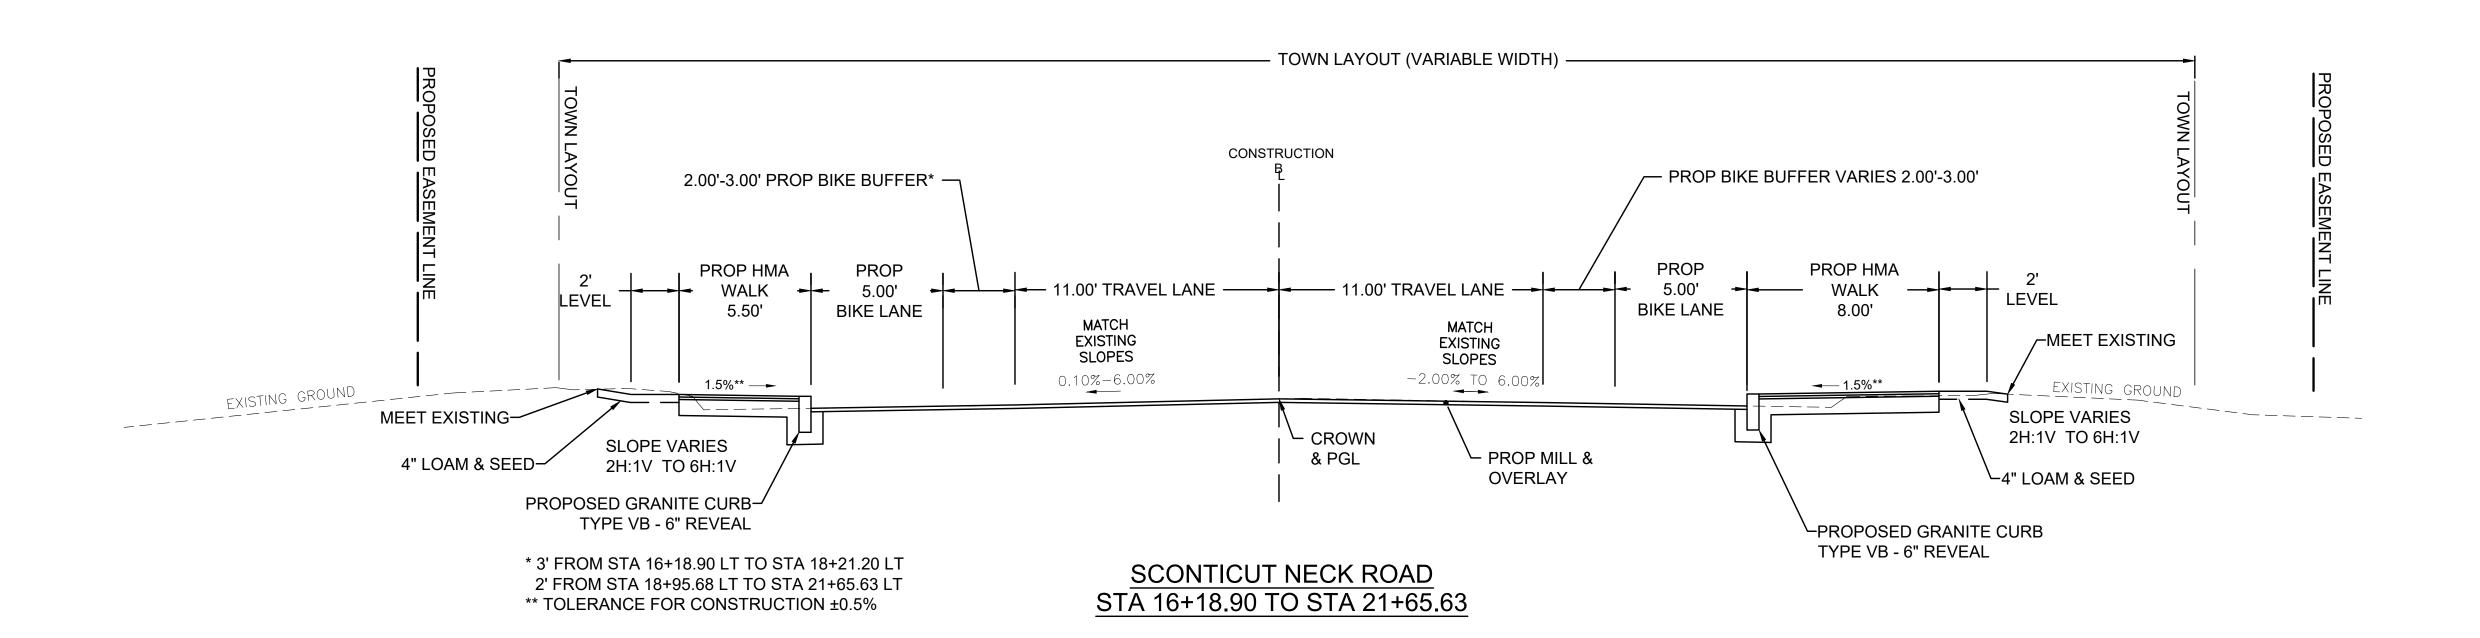

#### ORDER OF TAKING MassDOT Project No. 609518 Sconticut Neck Road

At a meeting of the Select Board of the Town of Fairhaven, Massachusetts, held the 12<sup>th</sup> day of February, 2024, pursuant to the votes under Article 10 of the Special Town Meeting held on November 10, 2022, and Article 6 of the Special Town Meeting held on November 14, 2023 (the "Town Votes"), and G.L. c. 82, §§ 1, 21-24 and G.L.c. 79, as amended, and any and every other power and authority which is hereunto in any way enabling, the Board so ordered:

WHEREAS, the said Select Board have adjudged that common convenience and necessity require that **Sconticut Neck Road**, being a public way in the Town of Fairhaven, be reconstructed; and

WHEREAS, the said Select Board did give notice according to the requirements of law to all persons known to it to be interested in the reconstruction of said ways of its intention to do so and did give notice of a public hearing to be held thereon and did meet on September 15, 2022 at the time and place appointed for said hearing and did hear all persons who desired to be heard, to reconstruct said town ways in the manner particularly described in the plan titled "Massachusetts Department of Transportation Highway Division Plan and Profile of Sconticut Neck Road in the Town of Fairhaven, Bristol County prepared by Chappell Engineering Associates, LLC, which plan is dated July 27, 2023 (the "Plan"), a copy of which is on file with the Town Clerk of the Town of Fairhaven; and

WHEREAS, it is necessary to acquire temporary and permanent easements for roadway purposes in certain parcels of land on Sconticut Neck Road, for the purpose of reconstructing said way, said easements being shown on said Plan;