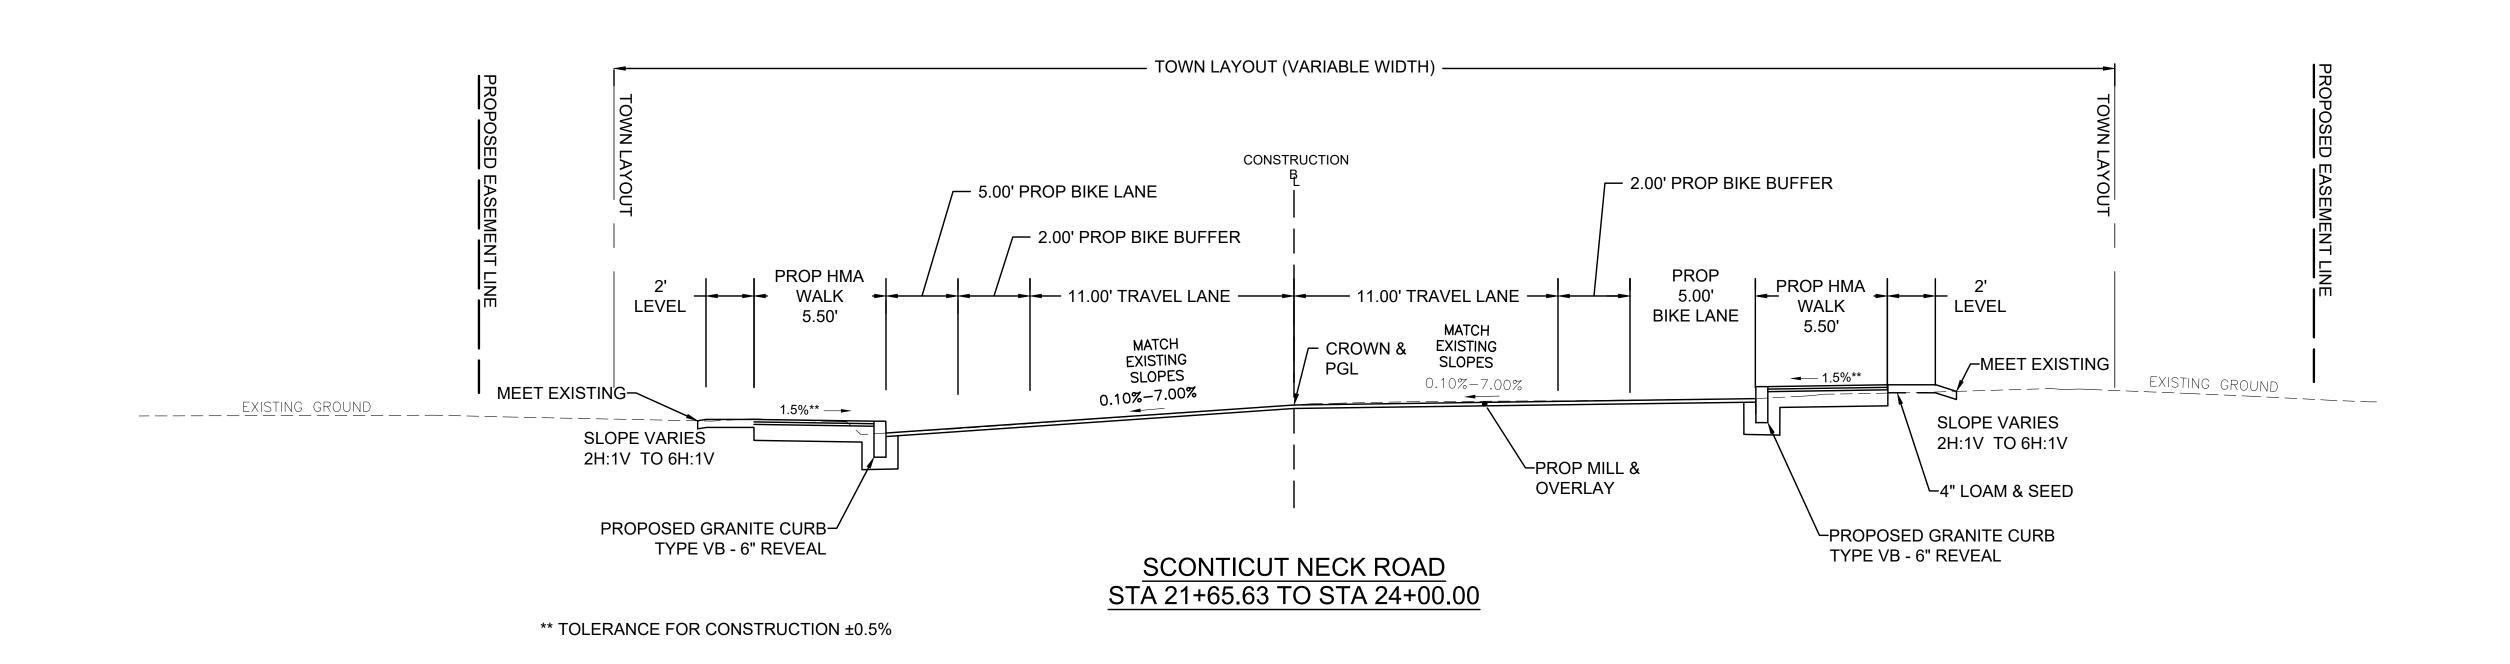

#### ORDER OF TAKING MassDOT Project No. 609518 Sconticut Neck Road

At a meeting of the Select Board of the Town of Fairhaven, Massachusetts, held the 12<sup>th</sup> day of February, 2024, pursuant to the votes under Article 10 of the Special Town Meeting held on November 10, 2022, and Article 6 of the Special Town Meeting held on November 14, 2023 (the "Town Votes"), and G.L. c. 82, §§ 1, 21-24 and G.L.c. 79, as amended, and any and every other power and authority which is hereunto in any way enabling, the Board so ordered:

WHEREAS, the said Select Board have adjudged that common convenience and necessity require that **Sconticut Neck Road**, being a public way in the Town of Fairhaven, be reconstructed; and

WHEREAS, the said Select Board did give notice according to the requirements of law to all persons known to it to be interested in the reconstruction of said ways of its intention to do so and did give notice of a public hearing to be held thereon and did meet on September 15, 2022 at the time and place appointed for said hearing and did hear all persons who desired to be heard, to reconstruct said town ways in the manner particularly described in the plan titled "Massachusetts Department of Transportation Highway Division Plan and Profile of Sconticut Neck Road in the Town of Fairhaven, Bristol County prepared by Chappell Engineering Associates, LLC, which plan is dated July 27, 2023 (the "Plan"), a copy of which is on file with the Town Clerk of the Town of Fairhaven; and

WHEREAS, it is necessary to acquire temporary and permanent easements for roadway purposes in certain parcels of land on Sconticut Neck Road, for the purpose of reconstructing said way, said easements being shown on said Plan;