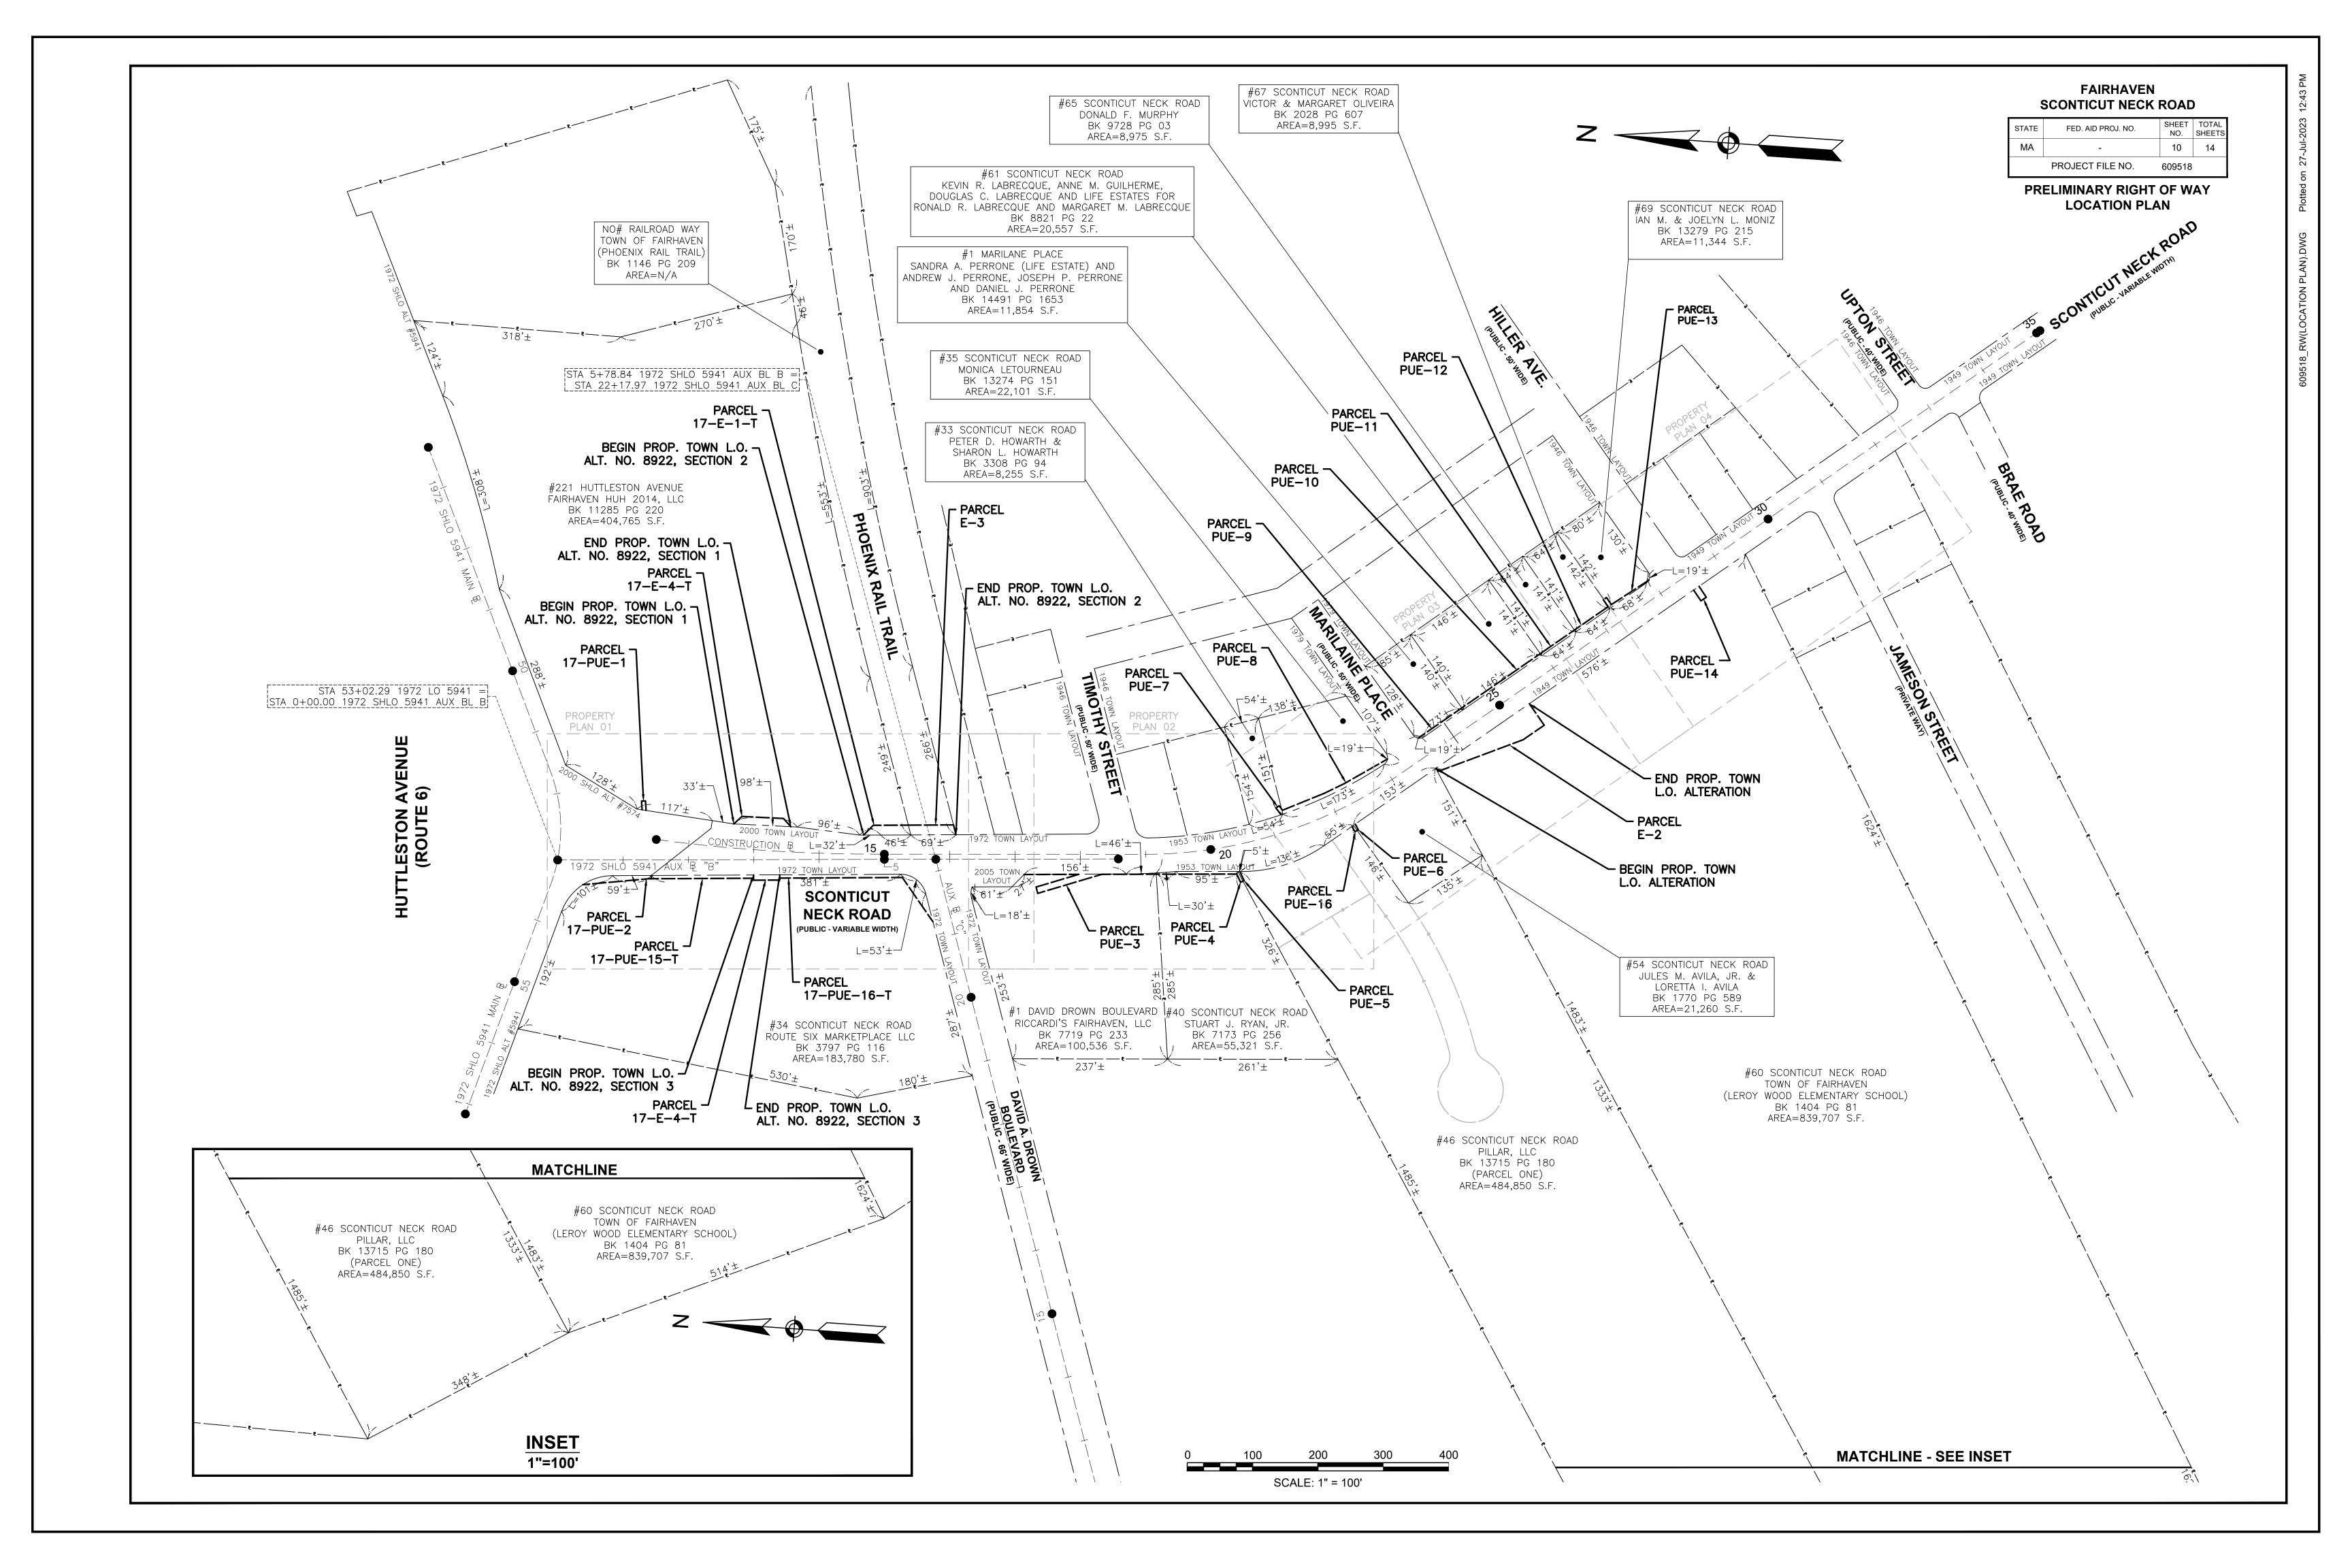

The Board determines that damages by reason of this taking shall be awarded as shown on the schedule below therefor.

| Supposed<br>Owner(s)                                                   | Street<br>Address               | Title<br>Reference         | Interest<br>Taken | Area<br>(sq ft) | Purpose                                                                                           | Allocation<br>of<br>Damages | Sum of<br>Damages<br>Awarded<br>(as<br>rounded) |
|------------------------------------------------------------------------|---------------------------------|----------------------------|-------------------|-----------------|---------------------------------------------------------------------------------------------------|-----------------------------|-------------------------------------------------|
| Riccardi's<br>Fairhaven,<br>LLC                                        | 1 David<br>Brown<br>Boulevard   | Book<br>7719,<br>Page 233  | PUE-3             | 957             | Reset utility poles, guy braces, overhead wires, loam and seed, tree trimming                     | \$17,608.80                 | \$29,600.00                                     |
|                                                                        |                                 |                            | TE-6              | 1,433           | Temporary construction easement for grading <4:1, loam and seed, HMA driveway, sawcut             | \$11,986.40                 |                                                 |
| Stuart J. Ryan, Jr., Trustee of the Stuart J. Ryan, Jr. 2023 Revocable | 40<br>Sconticut<br>Neck<br>Road | Book<br>14784,<br>Page 142 | PUE-4             | 519             | Reset utility<br>poles, guy<br>braces, service<br>relocation,<br>overhead wires,<br>loam and seed | \$8,719.20                  | \$11,400.00                                     |
| Inter Vivos Trust                                                      |                                 |                            | TE-7              | 351             | Temporary construction easement for grading <4:1, loam and seed, HMA driveway, sawcut             | \$2,680.66                  |                                                 |
| Pillar, LLC                                                            | 46<br>Sconticut<br>Neck         | Book<br>13735,<br>Page 228 | PUE-5             | 37              | Reset utility pole,<br>guy brace, OHW<br>wires                                                    | Nominal                     | \$500.00                                        |
|                                                                        | Road                            |                            | PUE-16            | 32              | Reset utility pole,<br>guy brace, OHW<br>wires                                                    | Nominal                     |                                                 |
|                                                                        |                                 |                            | TE-15             | 580             | Temporary construction easement for                                                               | Nominal                     |                                                 |

|                                                 |                                 |                            |       |       | grading <4:1,<br>loam and seed,<br>HMA driveway,<br>sawcut                                               |            |            |
|-------------------------------------------------|---------------------------------|----------------------------|-------|-------|----------------------------------------------------------------------------------------------------------|------------|------------|
| Donald R.<br>Poineau &<br>Jodie L.<br>Poineau   | 2 Timothy<br>Street             | Book<br>13943,<br>Page 31  | TE-8  | 235   | Temporary<br>construction<br>easement for<br>loam and seed,<br>HMA driveway,<br>sawcut                   | \$1,100.00 | \$1,100.00 |
| John<br>Jusseaume<br>& Irene<br>Jusseaume       | 29<br>Sconticut<br>Neck<br>Road | Book<br>12405,<br>Page 38  | TE-9  | 604   | Temporary<br>construction<br>easement for<br>loam and seed,<br>R&S fence, conc<br>walk                   | \$2,700.00 | \$2,700.00 |
| Jill L.<br>Macolini &<br>Matthew M.<br>Macolini | 31<br>Sconticut<br>Neck<br>Road | Book<br>7068,<br>Page 71   | TE-10 | 647   | Temporary<br>construction<br>easement for<br>loam and seed,<br>HMA driveway,<br>sawcut, ADJ<br>structure | \$2,100.00 | \$2,100.00 |
| Peter D.<br>Howarth &<br>Sharon L.<br>Howarth   | 33<br>Sconticut<br>Neck<br>Road | Book<br>3308,<br>Page 94   | PUE-7 | 70    | Reset utility pole,<br>SW guy,<br>overhead wires,<br>loam and seed                                       | \$884.80   | \$2,800.00 |
|                                                 |                                 |                            | TE-11 | 334   | Temporary<br>construction<br>easement for<br>loam and seed,<br>HMA driveway,<br>sawcut, ADJ<br>hydrant   | \$1,919.19 |            |
| Monica<br>Letourneau                            | 35<br>Sconticut<br>Neck<br>Road | Book<br>13274,<br>Page 151 | PUE-8 | 1,084 | Reset utility<br>poles, overhead<br>wires, loam and<br>seed                                              | \$5,480.70 | \$6,800.00 |
|                                                 |                                 |                            | TE-14 | 558   | Temporary<br>construction<br>easement for<br>grading <4:1,<br>loam and seed,<br>HMA driveway,<br>sawcut  | \$1,282.53 |            |

| Sandra A.<br>Perrone<br>(Life<br>Estate) and                                                                                   | 1<br>Marilaine<br>Place         | Book<br>14491,<br>Page 163 | PUE-9  | 275 | Reset utility pole,<br>overhead wires,<br>loam & seed,<br>REM tree                                  | \$2,365.00 | \$3,200.00 |
|--------------------------------------------------------------------------------------------------------------------------------|---------------------------------|----------------------------|--------|-----|-----------------------------------------------------------------------------------------------------|------------|------------|
| Andrew J.<br>Perrone,<br>Joseph P.<br>Perrone,<br>and Daniel<br>J. Perrone                                                     |                                 |                            | TE-12  | 220 | Temporary<br>construction<br>easement for<br>loam and seed,<br>HMA driveway,<br>sawcut, REM<br>tree | \$860.09   |            |
| Jules M.<br>Avila &                                                                                                            | 54<br>Sconticut                 | Book<br>1770,              | PUE-6  | 26  | Reset utility pole, guy anchor                                                                      | \$133.12   | \$5,300.00 |
| Loretta I.<br>Avila                                                                                                            | Neck<br>Road                    | Page 589                   | TE-13  | 948 | Temporary construction easement for H&M driveway, sawcut, R&S fence, loam and seed, tree protection | \$2,206.50 |            |
| Kevin R. Lebrecque, Anne M. Guilherme, Douglas C. Labrecque and Life Estates for Ronald R. Labrecque and Margaret M. Labrecque | 61<br>Sconticut<br>Neck<br>Road | Book<br>7603,<br>Page 210  | PUE-10 | 510 | Reset utility pole, overhead wires                                                                  | \$2,700.00 | \$2,700.00 |
| Donald F.<br>Murphy                                                                                                            | 65<br>Sconticut<br>Neck<br>Road | Book<br>9728,<br>Page 03   | PUE-11 | 222 | Reset utility pole, overhead wires                                                                  | \$2,600.00 | \$2,600.00 |
| Victor &<br>Margaret<br>Oliveira                                                                                               | 67<br>Sconticut<br>Neck<br>Road | Book<br>2028,<br>Page 607  | PUE-12 | 232 | Reset utility pole,<br>guy wire,<br>overhead wires                                                  | \$2,700.00 | \$2,700.00 |

| Ian M. &<br>Joelyn L.<br>Moniz | 69<br>Sconticut<br>Neck<br>Road | Book<br>13279,<br>Page 215 | PUE-13 | 246 | Reset utility pole,<br>guy wire,<br>overhead wires,<br>remove bush | \$2,600.00 | \$2,600.00 |
|--------------------------------|---------------------------------|----------------------------|--------|-----|--------------------------------------------------------------------|------------|------------|
|--------------------------------|---------------------------------|----------------------------|--------|-----|--------------------------------------------------------------------|------------|------------|