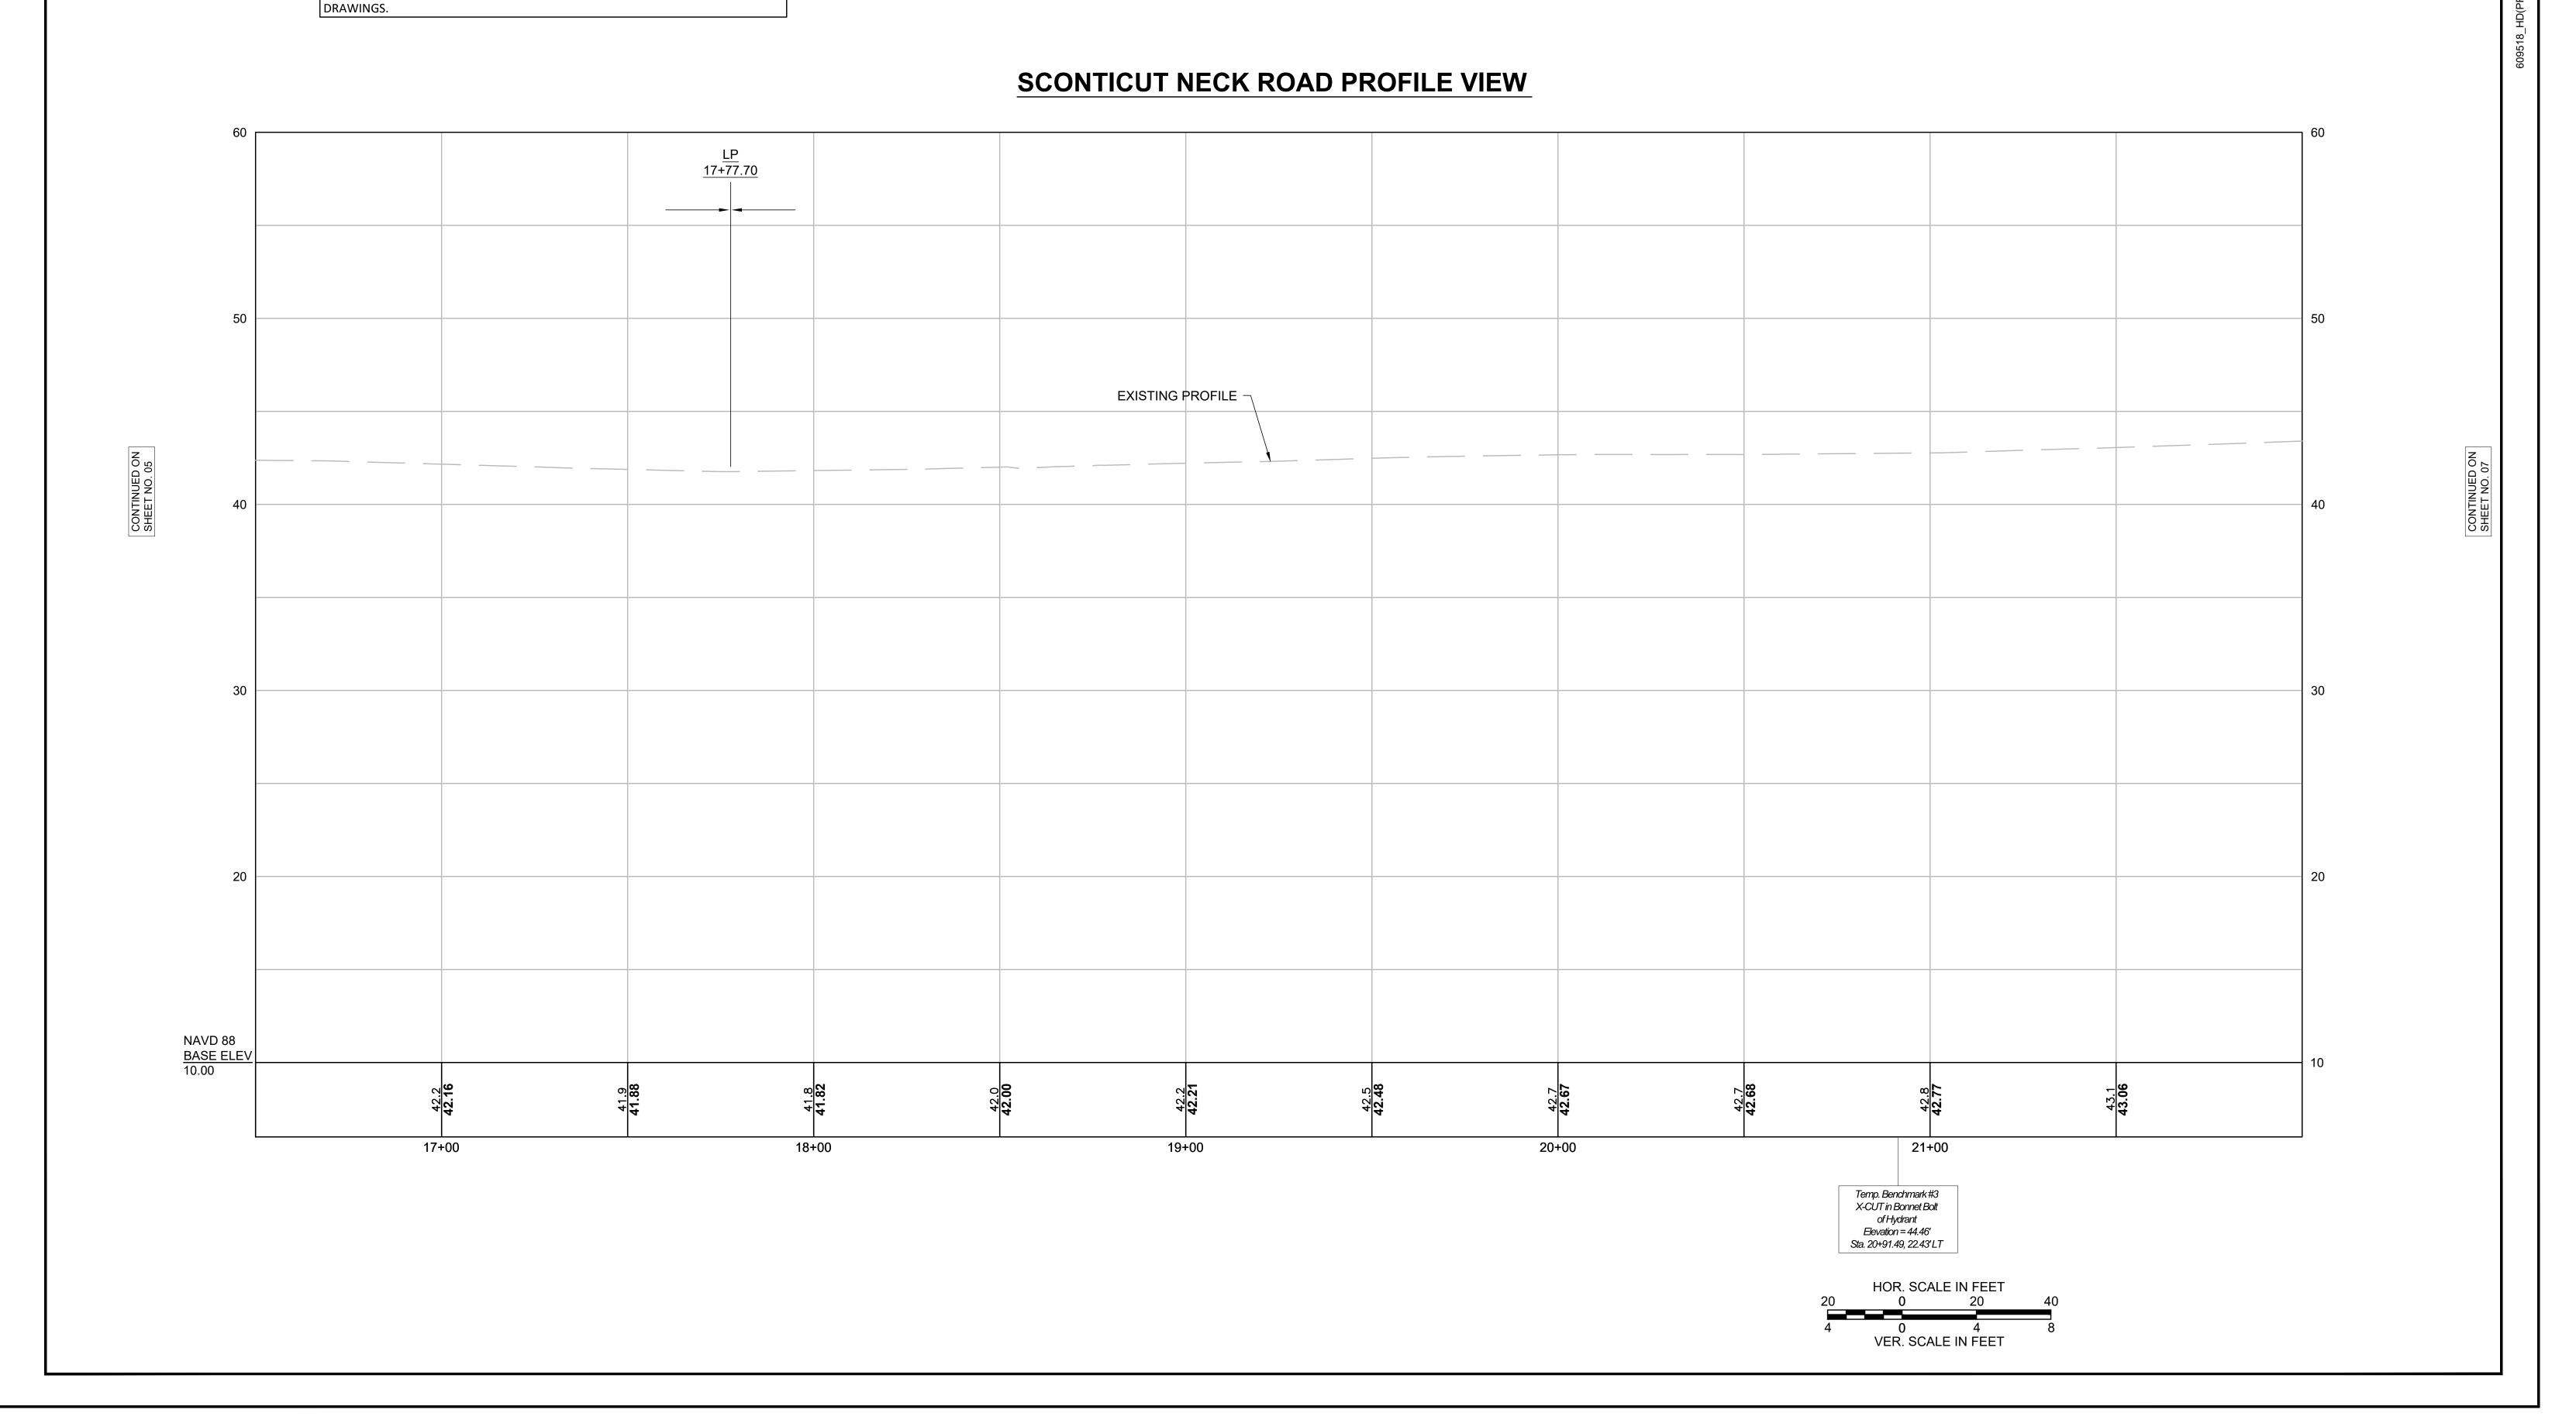

#### ORDER OF TAKING MassDOT Project No. 609518 Sconticut Neck Road

At a meeting of the Select Board of the Town of Fairhaven, Massachusetts, held the 12<sup>th</sup> day of February, 2024, pursuant to the votes under Article 10 of the Special Town Meeting held on November 10, 2022, and Article 6 of the Special Town Meeting held on November 14, 2023 (the "Town Votes"), and G.L. c. 82, §§ 1, 21-24 and G.L.c. 79, as amended, and any and every other power and authority which is hereunto in any way enabling, the Board so ordered:

WHEREAS, the said Select Board have adjudged that common convenience and necessity require that **Sconticut Neck Road**, being a public way in the Town of Fairhaven, be reconstructed; and

WHEREAS, the said Select Board did give notice according to the requirements of law to all persons known to it to be interested in the reconstruction of said ways of its intention to do so and did give notice of a public hearing to be held thereon and did meet on September 15, 2022 at the time and place appointed for said hearing and did hear all persons who desired to be heard, to reconstruct said town ways in the manner particularly described in the plan titled "Massachusetts Department of Transportation Highway Division Plan and Profile of Sconticut Neck Road in the Town of Fairhaven, Bristol County prepared by Chappell Engineering Associates, LLC, which plan is dated July 27, 2023 (the "Plan"), a copy of which is on file with the Town Clerk of the Town of Fairhaven; and

WHEREAS, it is necessary to acquire temporary and permanent easements for roadway purposes in certain parcels of land on Sconticut Neck Road, for the purpose of reconstructing said way, said easements being shown on said Plan;

NOW, THEREFORE, IT IS ORDERED that, acting through and under the authority of the Town Votes, and pursuant to the powers set forth in G.L.c. 82, §§, 1, 21-24 and G.L.c. 79 and all other authority thereunto enabling, and of any and every power and authority granted to it, express or implied, the Town of Fairhaven acting through its Select Board, does hereby adjudge that the common convenience and necessity requires and does hereby take for the purpose of public ways, those temporary and permanent easements for roadway purposes in **Sconticut Neck Road**, shown as on said Plan, which land is owned or supposed to be owned by the abutters on said way, as follows.