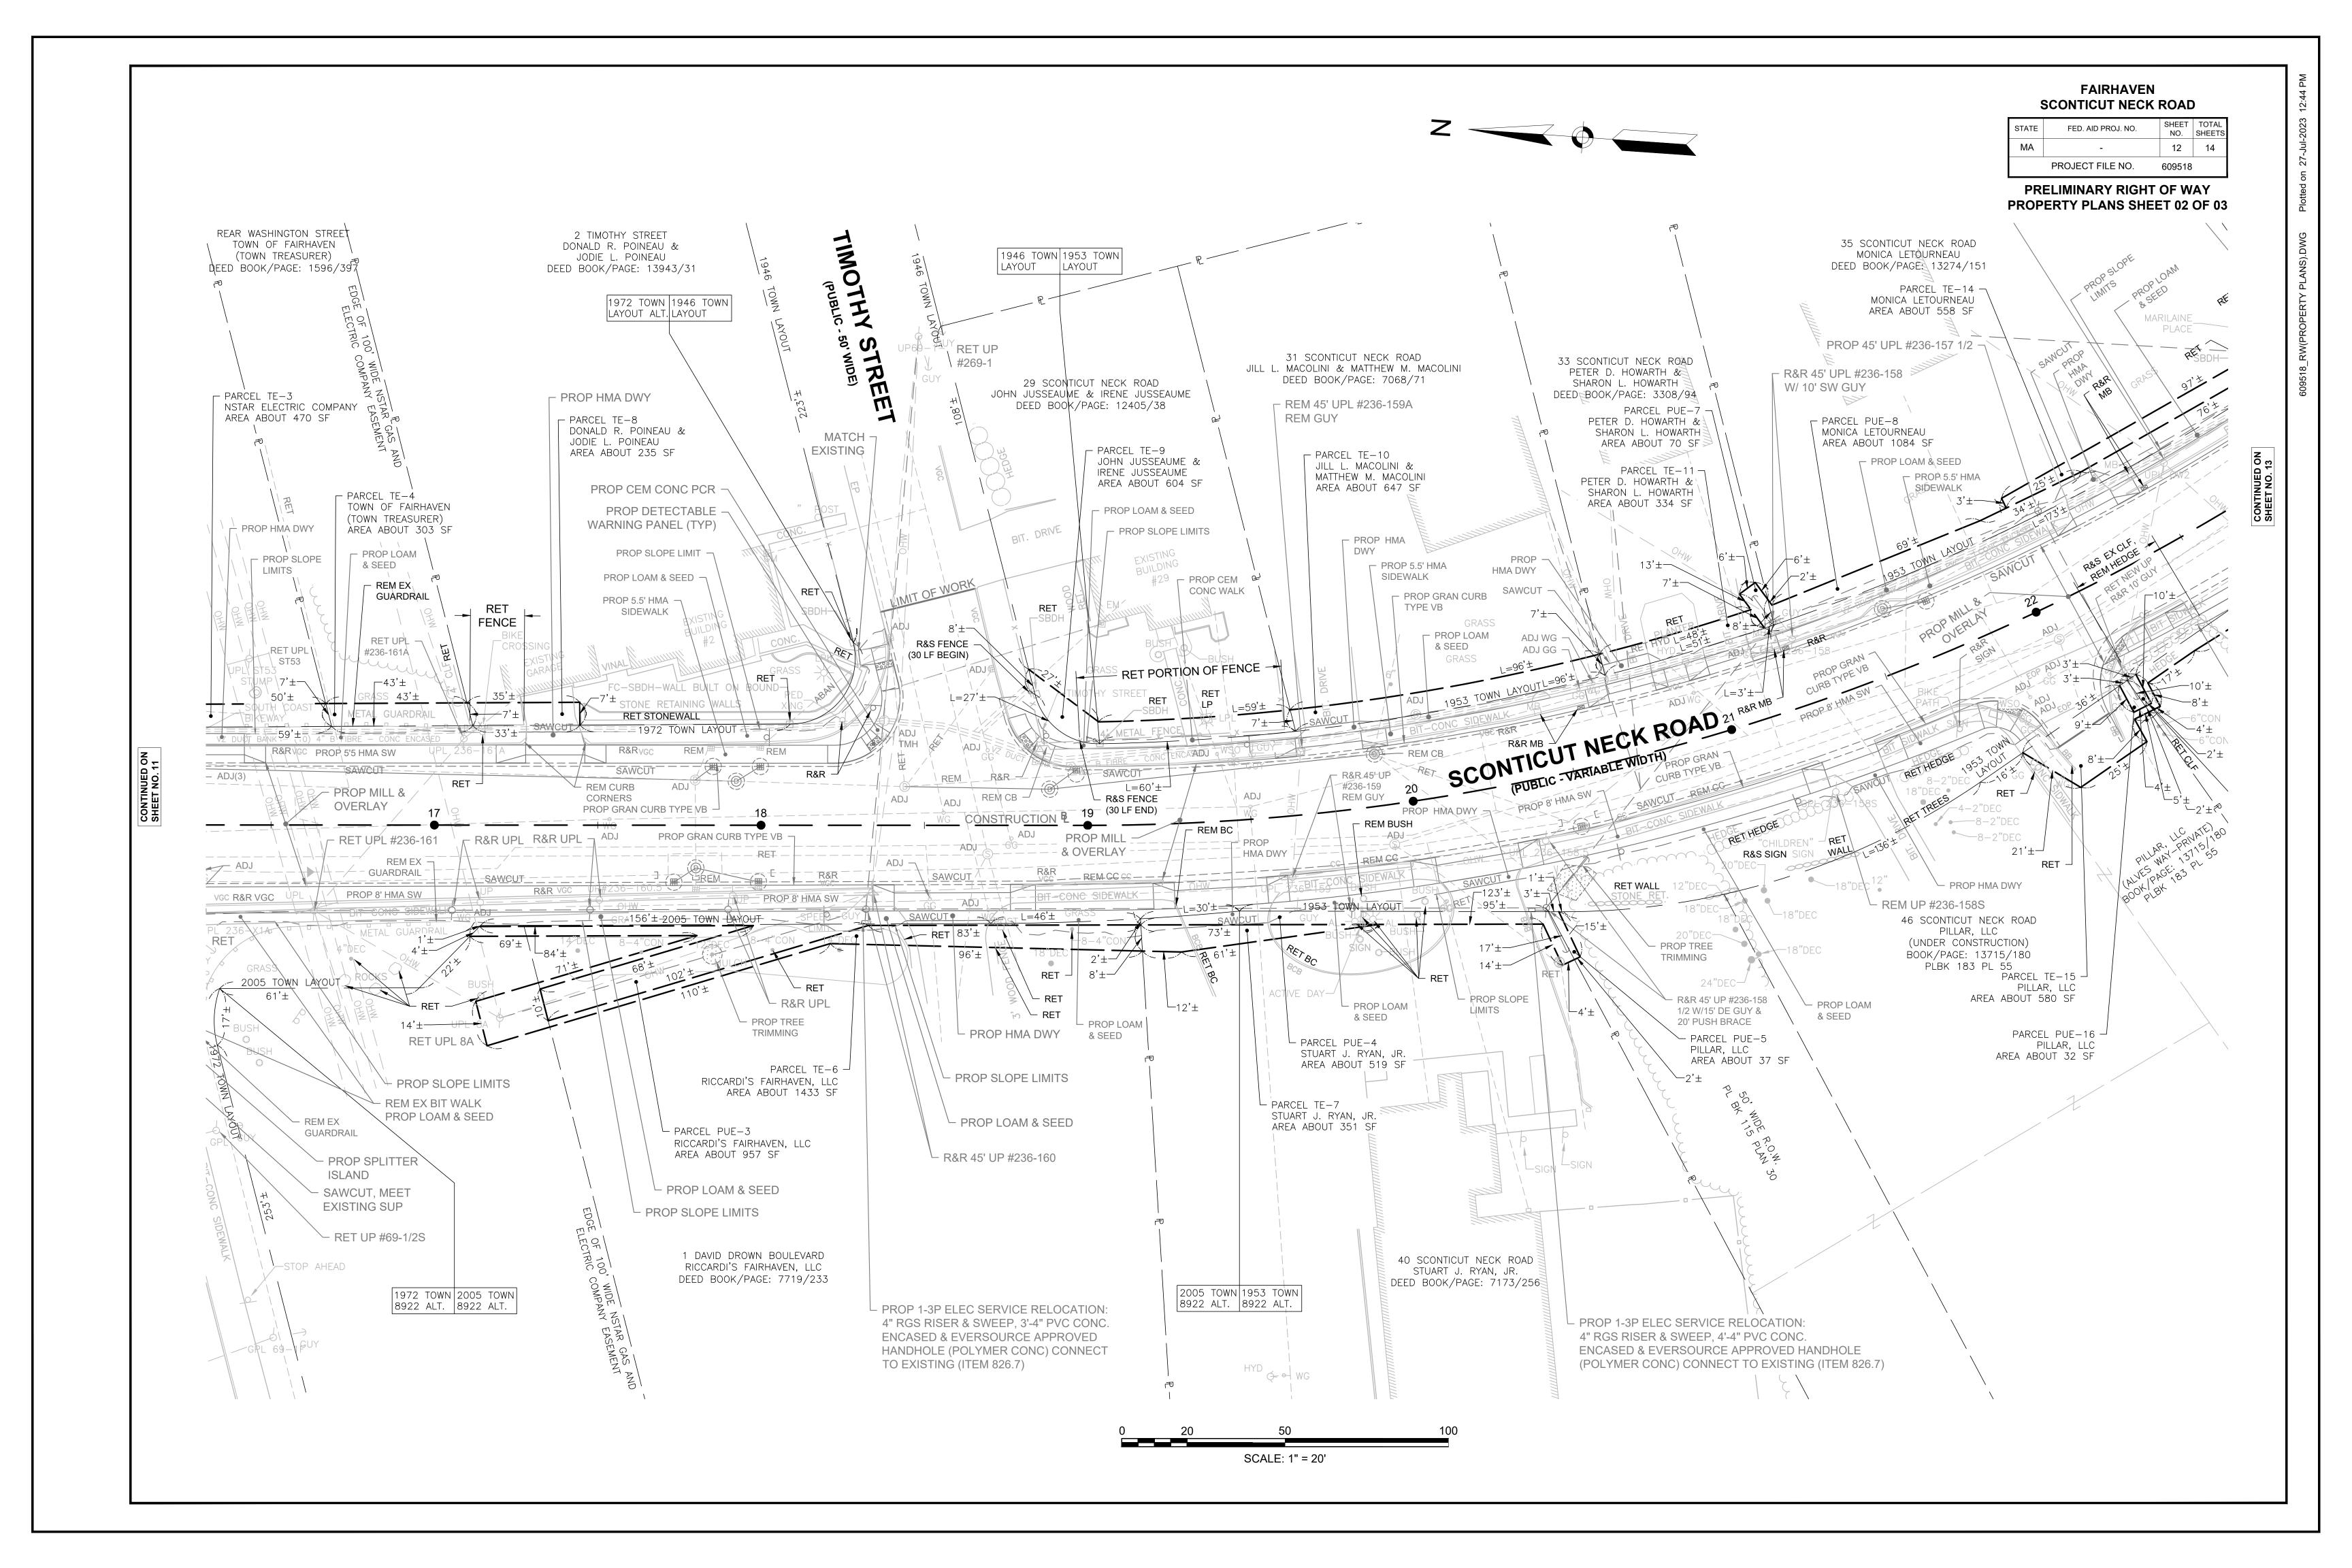

#### ORDER OF TAKING MassDOT Project No. 609518 Sconticut Neck Road

At a meeting of the Select Board of the Town of Fairhaven, Massachusetts, held the 12<sup>th</sup> day of February, 2024, pursuant to the votes under Article 10 of the Special Town Meeting held on November 10, 2022, and Article 6 of the Special Town Meeting held on November 14, 2023 (the "Town Votes"), and G.L. c. 82, §§ 1, 21-24 and G.L.c. 79, as amended, and any and every other power and authority which is hereunto in any way enabling, the Board so ordered:

WHEREAS, the said Select Board have adjudged that common convenience and necessity require that **Sconticut Neck Road**, being a public way in the Town of Fairhaven, be reconstructed; and

WHEREAS, the said Select Board did give notice according to the requirements of law to all persons known to it to be interested in the reconstruction of said ways of its intention to do so and did give notice of a public hearing to be held thereon and did meet on September 15, 2022 at the time and place appointed for said hearing and did hear all persons who desired to be heard, to reconstruct said town ways in the manner particularly described in the plan titled "Massachusetts Department of Transportation Highway Division Plan and Profile of Sconticut Neck Road in the Town of Fairhaven, Bristol County prepared by Chappell Engineering Associates, LLC, which plan is dated July 27, 2023 (the "Plan"), a copy of which is on file with the Town Clerk of the Town of Fairhaven; and

WHEREAS, it is necessary to acquire temporary and permanent easements for roadway purposes in certain parcels of land on Sconticut Neck Road, for the purpose of reconstructing said way, said easements being shown on said Plan;

NOW, THEREFORE, IT IS ORDERED that, acting through and under the authority of the Town Votes, and pursuant to the powers set forth in G.L.c. 82, §§, 1, 21-24 and G.L.c. 79 and all other authority thereunto enabling, and of any and every power and authority granted to it, express or implied, the Town of Fairhaven acting through its Select Board, does hereby adjudge that the common convenience and necessity requires and does hereby take for the purpose of public ways, those temporary and permanent easements for roadway purposes in **Sconticut Neck Road**, shown as on said Plan, which land is owned or supposed to be owned by the abutters on said way, as follows.

The Board determines that damages by reason of this taking shall be awarded as shown on the schedule below therefor.

| Supposed<br>Owner(s)                                                   | Street<br>Address               | Title<br>Reference         | Interest<br>Taken | Area<br>(sq ft) | Purpose                                                                                           | Allocation<br>of<br>Damages | Sum of<br>Damages<br>Awarded<br>(as<br>rounded) |
|------------------------------------------------------------------------|---------------------------------|----------------------------|-------------------|-----------------|---------------------------------------------------------------------------------------------------|-----------------------------|-------------------------------------------------|
| Riccardi's<br>Fairhaven,<br>LLC                                        | 1 David<br>Brown<br>Boulevard   | Book<br>7719,<br>Page 233  | PUE-3             | 957             | Reset utility poles, guy braces, overhead wires, loam and seed, tree trimming                     | \$17,608.80                 | \$29,600.00                                     |
|                                                                        |                                 |                            | TE-6              | 1,433           | Temporary construction easement for grading <4:1, loam and seed, HMA driveway, sawcut             | \$11,986.40                 |                                                 |
| Stuart J. Ryan, Jr., Trustee of the Stuart J. Ryan, Jr. 2023 Revocable | 40<br>Sconticut<br>Neck<br>Road | Book<br>14784,<br>Page 142 | PUE-4             | 519             | Reset utility<br>poles, guy<br>braces, service<br>relocation,<br>overhead wires,<br>loam and seed | \$8,719.20                  | \$11,400.00                                     |
| Inter Vivos Trust                                                      |                                 |                            | TE-7              | 351             | Temporary construction easement for grading <4:1, loam and seed, HMA driveway, sawcut             | \$2,680.66                  |                                                 |
| Pillar, LLC                                                            | 46<br>Sconticut<br>Neck         | Book<br>13735,<br>Page 228 | PUE-5             | 37              | Reset utility pole,<br>guy brace, OHW<br>wires                                                    | Nominal                     | \$500.00                                        |
|                                                                        | Road                            |                            | PUE-16            | 32              | Reset utility pole,<br>guy brace, OHW<br>wires                                                    | Nominal                     |                                                 |
|                                                                        |                                 |                            | TE-15             | 580             | Temporary construction easement for                                                               | Nominal                     |                                                 |

|                                                 |                                 |                            |       |       | grading <4:1,<br>loam and seed,<br>HMA driveway,<br>sawcut                                               |            |            |
|-------------------------------------------------|---------------------------------|----------------------------|-------|-------|----------------------------------------------------------------------------------------------------------|------------|------------|
| Donald R.<br>Poineau &<br>Jodie L.<br>Poineau   | 2 Timothy<br>Street             | Book<br>13943,<br>Page 31  | TE-8  | 235   | Temporary<br>construction<br>easement for<br>loam and seed,<br>HMA driveway,<br>sawcut                   | \$1,100.00 | \$1,100.00 |
| John<br>Jusseaume<br>& Irene<br>Jusseaume       | 29<br>Sconticut<br>Neck<br>Road | Book<br>12405,<br>Page 38  | TE-9  | 604   | Temporary<br>construction<br>easement for<br>loam and seed,<br>R&S fence, conc<br>walk                   | \$2,700.00 | \$2,700.00 |
| Jill L.<br>Macolini &<br>Matthew M.<br>Macolini | 31<br>Sconticut<br>Neck<br>Road | Book<br>7068,<br>Page 71   | TE-10 | 647   | Temporary<br>construction<br>easement for<br>loam and seed,<br>HMA driveway,<br>sawcut, ADJ<br>structure | \$2,100.00 | \$2,100.00 |
| Peter D.<br>Howarth &<br>Sharon L.<br>Howarth   | 33<br>Sconticut<br>Neck<br>Road | Book<br>3308,<br>Page 94   | PUE-7 | 70    | Reset utility pole,<br>SW guy,<br>overhead wires,<br>loam and seed                                       | \$884.80   | \$2,800.00 |
|                                                 |                                 |                            | TE-11 | 334   | Temporary<br>construction<br>easement for<br>loam and seed,<br>HMA driveway,<br>sawcut, ADJ<br>hydrant   | \$1,919.19 |            |
| Monica<br>Letourneau                            | 35<br>Sconticut<br>Neck<br>Road | Book<br>13274,<br>Page 151 | PUE-8 | 1,084 | Reset utility<br>poles, overhead<br>wires, loam and<br>seed                                              | \$5,480.70 | \$6,800.00 |
|                                                 |                                 |                            | TE-14 | 558   | Temporary<br>construction<br>easement for<br>grading <4:1,<br>loam and seed,<br>HMA driveway,<br>sawcut  | \$1,282.53 |            |

| Sandra A.<br>Perrone<br>(Life<br>Estate) and                                                                                   | 1<br>Marilaine<br>Place         | Book<br>14491,<br>Page 163 | PUE-9  | 275 | Reset utility pole,<br>overhead wires,<br>loam & seed,<br>REM tree                                  | \$2,365.00 | \$3,200.00 |
|--------------------------------------------------------------------------------------------------------------------------------|---------------------------------|----------------------------|--------|-----|-----------------------------------------------------------------------------------------------------|------------|------------|
| Andrew J.<br>Perrone,<br>Joseph P.<br>Perrone,<br>and Daniel<br>J. Perrone                                                     |                                 |                            | TE-12  | 220 | Temporary<br>construction<br>easement for<br>loam and seed,<br>HMA driveway,<br>sawcut, REM<br>tree | \$860.09   |            |
| Jules M.<br>Avila &                                                                                                            | 54<br>Sconticut                 | Book<br>1770,              | PUE-6  | 26  | Reset utility pole, guy anchor                                                                      | \$133.12   | \$5,300.00 |
| Loretta I.<br>Avila                                                                                                            | Neck<br>Road                    | Page 589                   | TE-13  | 948 | Temporary construction easement for H&M driveway, sawcut, R&S fence, loam and seed, tree protection | \$2,206.50 |            |
| Kevin R. Lebrecque, Anne M. Guilherme, Douglas C. Labrecque and Life Estates for Ronald R. Labrecque and Margaret M. Labrecque | 61<br>Sconticut<br>Neck<br>Road | Book<br>7603,<br>Page 210  | PUE-10 | 510 | Reset utility pole, overhead wires                                                                  | \$2,700.00 | \$2,700.00 |
| Donald F.<br>Murphy                                                                                                            | 65<br>Sconticut<br>Neck<br>Road | Book<br>9728,<br>Page 03   | PUE-11 | 222 | Reset utility pole, overhead wires                                                                  | \$2,600.00 | \$2,600.00 |
| Victor &<br>Margaret<br>Oliveira                                                                                               | 67<br>Sconticut<br>Neck<br>Road | Book<br>2028,<br>Page 607  | PUE-12 | 232 | Reset utility pole,<br>guy wire,<br>overhead wires                                                  | \$2,700.00 | \$2,700.00 |

| Ian M. &<br>Joelyn L.<br>Moniz | 69<br>Sconticut<br>Neck<br>Road | Book<br>13279,<br>Page 215 | PUE-13 | 246 | Reset utility pole,<br>guy wire,<br>overhead wires,<br>remove bush | \$2,600.00 | \$2,600.00 |
|--------------------------------|---------------------------------|----------------------------|--------|-----|--------------------------------------------------------------------|------------|------------|
|--------------------------------|---------------------------------|----------------------------|--------|-----|--------------------------------------------------------------------|------------|------------|

Said temporary and permanent easements for public way purposes are for all purposes of a public way, together with the attendant customary uses, including but not limited to, rights of public passage, and the right of the Town to enter upon the easement premises for the construction, operation, re-construction, inspection, repair and maintenance and grading of the right-of-way, and for the placement, installation, construction, operation, re-construction, location and relocation, repair, replacement, alteration, inspection and maintenance of walls, traffic signals, pipes, conduits, manholes, swales, culverts and other appurtenances for traffic controls and for the transmission of storm water and drainage, and water, sewer, and other municipal services or utilities as shown on said Plan.

No taking is made of trees, buildings, and other structures standing upon or affixed thereto. The Town may cut, trim, and remove trees, brush, overhanging branches and other vegetation or obstructions to the extent the Town may deem appropriate for said purposes within the public way easement.

No fee takings are made.

Excepting from the rights taken are all rights of way and easements for drainage, wires, pipes, conduits, poles and other appurtenances for conveyance of water, sewage, gas, oil, steam, electricity and telephone and telecommunication and other utilities, now lawfully in or upon the properties.

The duration of temporary easements is five years from the date of the recording of this Order of Taking in the records of the Bristol Registry of Deeds.

No betterments are to be assessed for the improvements for which this taking is made.

The parcels shown as E-3, TE-2, TE-4, E-2, PUE-14, and TE-16 are hereby dedicated for the Project and for the purposes described on said plan.

AND FURTHER ORDERED that a representative of the Town of Fairhaven shall cause this Order of Taking to be recorded in the Bristol Registry of Deeds and shall notify the Treasurer and Collector of Taxes in the Town of Fairhaven of this taking in accordance with General Laws c.79, §7F.