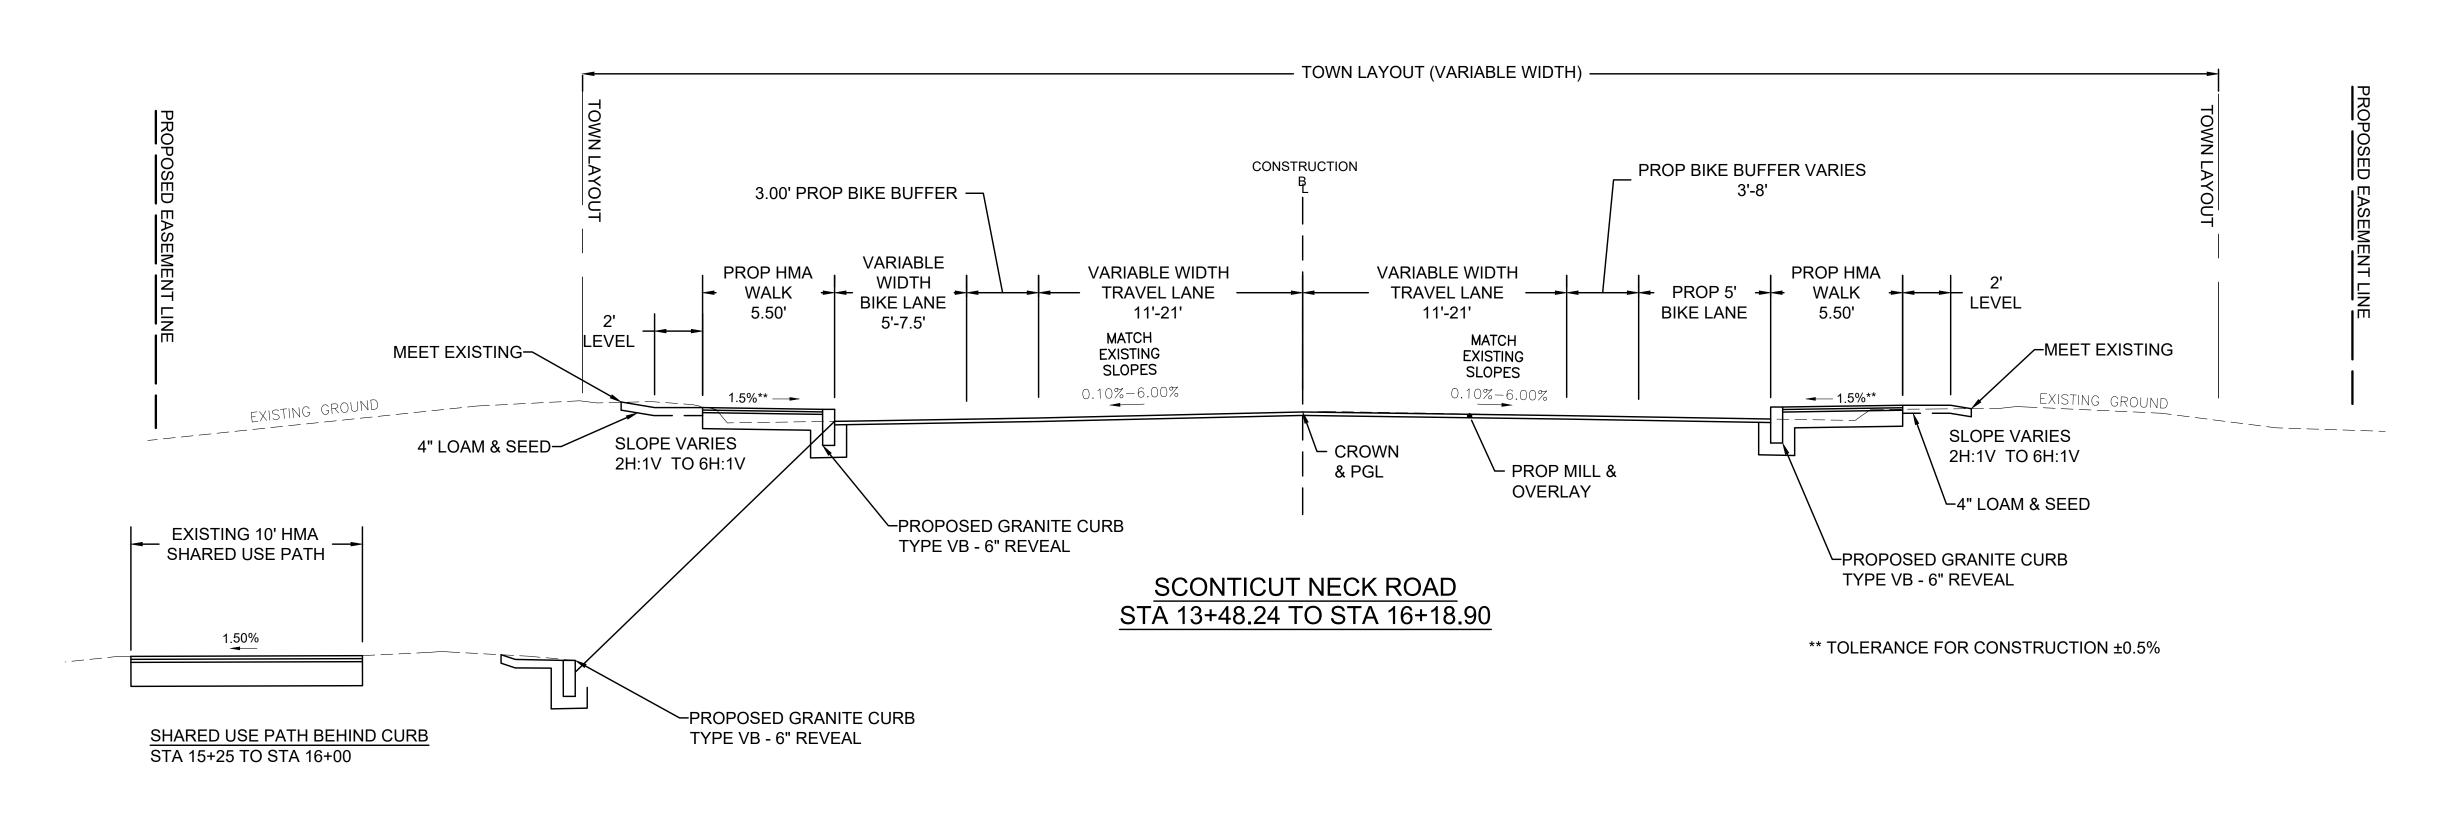

#### ORDER OF TAKING MassDOT Project No. 609518 Sconticut Neck Road

At a meeting of the Select Board of the Town of Fairhaven, Massachusetts, held the 12<sup>th</sup> day of February, 2024, pursuant to the votes under Article 10 of the Special Town Meeting held on November 10, 2022, and Article 6 of the Special Town Meeting held on November 14, 2023 (the "Town Votes"), and G.L. c. 82, §§ 1, 21-24 and G.L.c. 79, as amended, and any and every other power and authority which is hereunto in any way enabling, the Board so ordered:

WHEREAS, the said Select Board have adjudged that common convenience and necessity require that **Sconticut Neck Road**, being a public way in the Town of Fairhaven, be reconstructed; and

WHEREAS, the said Select Board did give notice according to the requirements of law to all persons known to it to be interested in the reconstruction of said ways of its intention to do so and did give notice of a public hearing to be held thereon and did meet on September 15, 2022 at the time and place appointed for said hearing and did hear all persons who desired to be heard, to reconstruct said town ways in the manner particularly described in the plan titled "Massachusetts Department of Transportation Highway Division Plan and Profile of Sconticut Neck Road in the Town of Fairhaven, Bristol County prepared by Chappell Engineering Associates, LLC, which plan is dated July 27, 2023 (the "Plan"), a copy of which is on file with the Town Clerk of the Town of Fairhaven; and

WHEREAS, it is necessary to acquire temporary and permanent easements for roadway purposes in certain parcels of land on Sconticut Neck Road, for the purpose of reconstructing said way, said easements being shown on said Plan;

NOW, THEREFORE, IT IS ORDERED that, acting through and under the authority of the Town Votes, and pursuant to the powers set forth in G.L.c. 82, §§, 1, 21-24 and G.L.c. 79 and all other authority thereunto enabling, and of any and every power and authority granted to it, express or implied, the Town of Fairhaven acting through its Select Board, does hereby adjudge that the common convenience and necessity requires and does hereby take for the purpose of public ways, those temporary and permanent easements for roadway purposes in **Sconticut Neck Road**, shown as on said Plan, which land is owned or supposed to be owned by the abutters on said way, as follows.