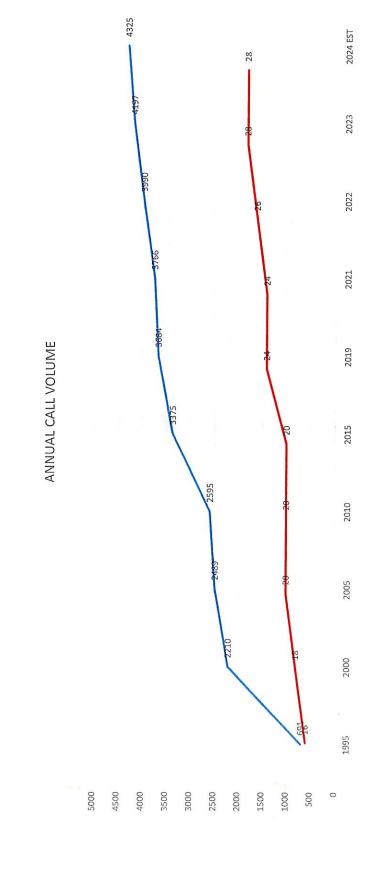

## FY25 Presentation

Graph 1: Call Volume Comparison (Fairhaven, 1995, 1998, 2000, 2004, 2010, 2015, 2019, 2021, 2022)

| 4.                  | FAIRHAVEN   |        | NORTON     |     | EASTON     |    | MANSFIELD  | SOMERSET         |
|---------------------|-------------|--------|------------|-----|------------|----|------------|------------------|
| FY24 BUDGETED       | \$ 293,500. | \$ 00. | 667,564.00 | -γ- | 600,000.00 | δ. | 856,335.00 | \$<br>406,620,95 |
| RUN VOLUME          | 4197        |        | 4400       |     | 4200       |    | 4000       | 3908             |
| PERSONNEL (Max/Min) | 7/6 Min     |        | 10/8 Min   |     | 11/8 Min   |    | 9/8 Min    | 8/7 Min          |

## OVERTIME COMPARABLES

|                     | FAIRHAVEN     | NORTON        | EASTON         | MANSFIELD     | SOMERSET      |
|---------------------|---------------|---------------|----------------|---------------|---------------|
| FY24 BUDGETED       | \$ 293,500.00 | \$ 667,564.00 | \$ 600,000,000 | \$ 856,335.00 | \$ 406.620.95 |
| RUN VOLUME          | 4197          | 4400          | 4200           | 4000          | 3908          |
| PERSONNEL (Max/Min) | 7/6 Min       | 10/8 Min      | 11/8 Min       | 9/8 Min       | 8/7 Min       |

### OFFICE OF THE FIRE CHIEF

| TYPE                               | Personnel | Hours     | Avg OT Rate   |                                         |                 |
|------------------------------------|-----------|-----------|---------------|-----------------------------------------|-----------------|
| EMS OFF DUTY TRAINING/Annual       |           |           |               |                                         |                 |
| PALS/ACLS                          | 14        | 16        | \$ 54.87      | 1/2 staff every other year              | \$ 12,290.88    |
| ALS Core Comp                      | 14        | 30        | \$ 54.87      | 1/2 staff every other year              | \$ 23,045.40    |
| M&M Rounds                         | 28        | 10        | \$ 54.87      | All personnel/minus adm                 | \$ 15,363.60    |
| Specialty Training                 | 9.33      | 6         | \$ 54.87      | 1/3 personnel each year                 | \$ 3,071.62     |
| Neros Law                          | 28        | 3.5       | \$ 54.87      | All personnel/minus adm                 | \$ 5,377.26     |
| FIRE TRAINING                      |           |           |               | · · · · · · · · · · · · · · · · · · ·   | 11 (80) (61) (8 |
| Contractual Off-Duty Fire Training | 28        | 20        | \$ 54.87      | Contractual item                        | \$ 30,727.20    |
| Live Burn Training                 | 28        | 5         | \$ 54.87      | NFPA/OSHA                               | \$ 7,681.80     |
| Officer Development Training       | 5         | 24        | \$ 54.87      | Standard                                | \$ 6,584.40     |
| RESPONSES                          |           |           |               |                                         |                 |
| Alarm Response/Backfill            | 1         | 1600      | \$ 54.87      | 400 hr/quarter/Avg                      | \$ 87,792.00    |
| Storm Coverage                     | 9         | 24        | \$ 54.87      | 3 FF/3 Storms/24 Hour period            | \$ 11,851.92    |
| EARNED TIME                        |           |           |               |                                         |                 |
| P-Time Coverage                    | 28        | 24        | \$ 54.87      | Contractual Item                        | \$ 36,872.64    |
| Sick Time Coverage                 | 28        | 112       | \$ 54.87      | Average 4/daysyear/employ               | \$ 172,072.32   |
|                                    |           |           |               | Estimated OT/Year                       | \$ 412,731.04   |
| OT Comparision - In Progress       |           |           |               |                                         |                 |
| Comparables                        |           |           |               | A 1 1 1 1 1 1 1 1 1 1 1 1 1 1 1 1 1 1 1 |                 |
|                                    | Call      |           |               |                                         |                 |
| Town                               | Volume    | Staffing  | OT Budget     | Percentage Difference                   |                 |
|                                    |           | Max/Min   | 1             |                                         |                 |
| Fairhaven                          | 4300      | 7/6 Min   | \$ 293,500.00 |                                         |                 |
| Norton                             | 4400      | 10/8 Min  | \$ 667,564.00 | 227%                                    |                 |
| Easton                             | 4200      | 11/8 Min  | \$ 600,000.00 | 204%                                    |                 |
| Mansfield                          | 4000      | 9/8 Min   | \$ 856,335.00 | 292%                                    |                 |
| Somerset                           | 3908      | 8/7 Min   | \$ 406,620.95 | 139%                                    |                 |
| Stoughton                          | 5787      | 15/11 Min | \$ 761,276.00 | 259%                                    |                 |