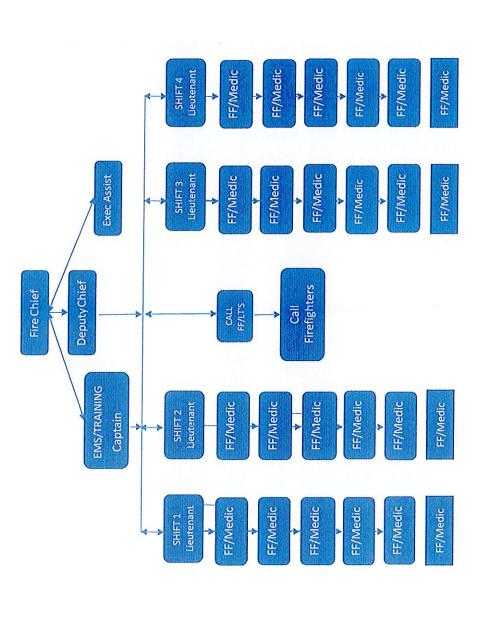

# FIRE OPERATIONS CHAIN OF COMMAND

## Staffing Model for FY25

- Each shift would have seven (7) personnel. Consisting of one (1) supervisor and six (6) Firefighters.
- the Shift would drop to (1) supervisor and (5) Firefighters. Total of six When someone uses earned time off (IE Vacation, sick, P-time, Ect), (6) on duty.
- This will provide a minimum level of safety to ensure the Engine responds with a minimum of two (2) firefighters

## Seven (7) Firefighters on Duty Staffing Model FY25

- Engine 3 (Current first due)
- Staffed with a minimum of one (1) officer and (1) Firefighter
- If seven FF Shift, the 7<sup>th</sup> firefighter would be used as a third on this engine or ambulance call if needed and take care of any dispatching.
- Medic 1/Engine 4
- Staffed with two firefighters (a minimum of one paramedic)
- This crew will handle primary EMS calls and cross-staff a second due engine)
- Medic 2/Ladder 1
- · Staffed with two firefighters (a minimum of one paramedic)
- This crew will handle 2nd EMS calls and cross-staff the ladder)
- Call Firefighters are used to adding staffing on each engine and ladder to correct staffing of four (4) firefighters (NFPA Standard) This is used on fire-related calls.

## Staffing Model FY25 (con't) 6 Firefighters On duty.

- Engine 3 (Current first due)
- Staffed with a minimum of one (1) officer and (1) Firefighter
- Medic 1
- Staffed with two firefighters (a minimum of one paramedic)
- This crew will handle EMS calls and cross-staff a second due engine if needed,
- Medic 2
- Staffed with two firefighters (a minimum of one paramedic)
- This crew will handle EMS calls and cross-staff the ladder truck if needed
- Call Firefighters are used to add personnel on each engine and ladder to correct the staffing of four (4) firefighters (NFPA Standard) This is used on fire-related

## Fire/Ems Dispatch Policy

| On Duty FF<br>(1 = Lieutenant) | 1st Due Piece       | 2 <sup>nd</sup> Due Piece or 2 <sup>nd</sup><br>Ambulance Call | 3 <sup>rd</sup> Due Piece or<br>1 <sup>st</sup> Ambulance Call | Additional                                            |
|--------------------------------|---------------------|----------------------------------------------------------------|----------------------------------------------------------------|-------------------------------------------------------|
| 7 Personnel                    | Engine w/2FF – 1 Lt | Ladder or Medic 2<br>w/2 FF                                    | Engine or Medic 1<br>w/2-FF                                    | Request for Call FF<br>and off Duty FF                |
| 6 Personnel                    | Engine w/1FF – 1 Lt | Ladder or Medic 2<br>w/2 FF                                    | Engine w/2-FF<br>Medic 1 with 2 FF                             | Request for Call FF<br>and off Duty FF                |
| 5 Personnel                    | Engine w/2FF – 1 Lt | Ladder or Medic 1 w/2 FF                                       | Not Dispatched                                                 | Request for Call FF<br>and off Duty FF                |
| 4 Personnel                    | Engine w/1FF – 1 Lt | Ladder or Medic 1<br>w/2 FF                                    | Not Dispatched.                                                | Request for Call FF and off Duty FF                   |
| 3 Personnel                    | Engine w/FF - 1 Lt  | Ladder w/1 FF                                                  | Not Dispatched                                                 | Request for Call FF<br>and off Duty FF                |
| 2 Personnel                    | Engine w/FF - 1 Lt  | Not distapatched                                               | Not dispatched                                                 | Request for Call FF<br>and off Duty FF                |
| 1 Personnel                    | Engine w/FF         | Not Dispatched                                                 | Not Dispatched                                                 | Request for Call FF<br>and off Duty<br>FE/Mittial Aid |