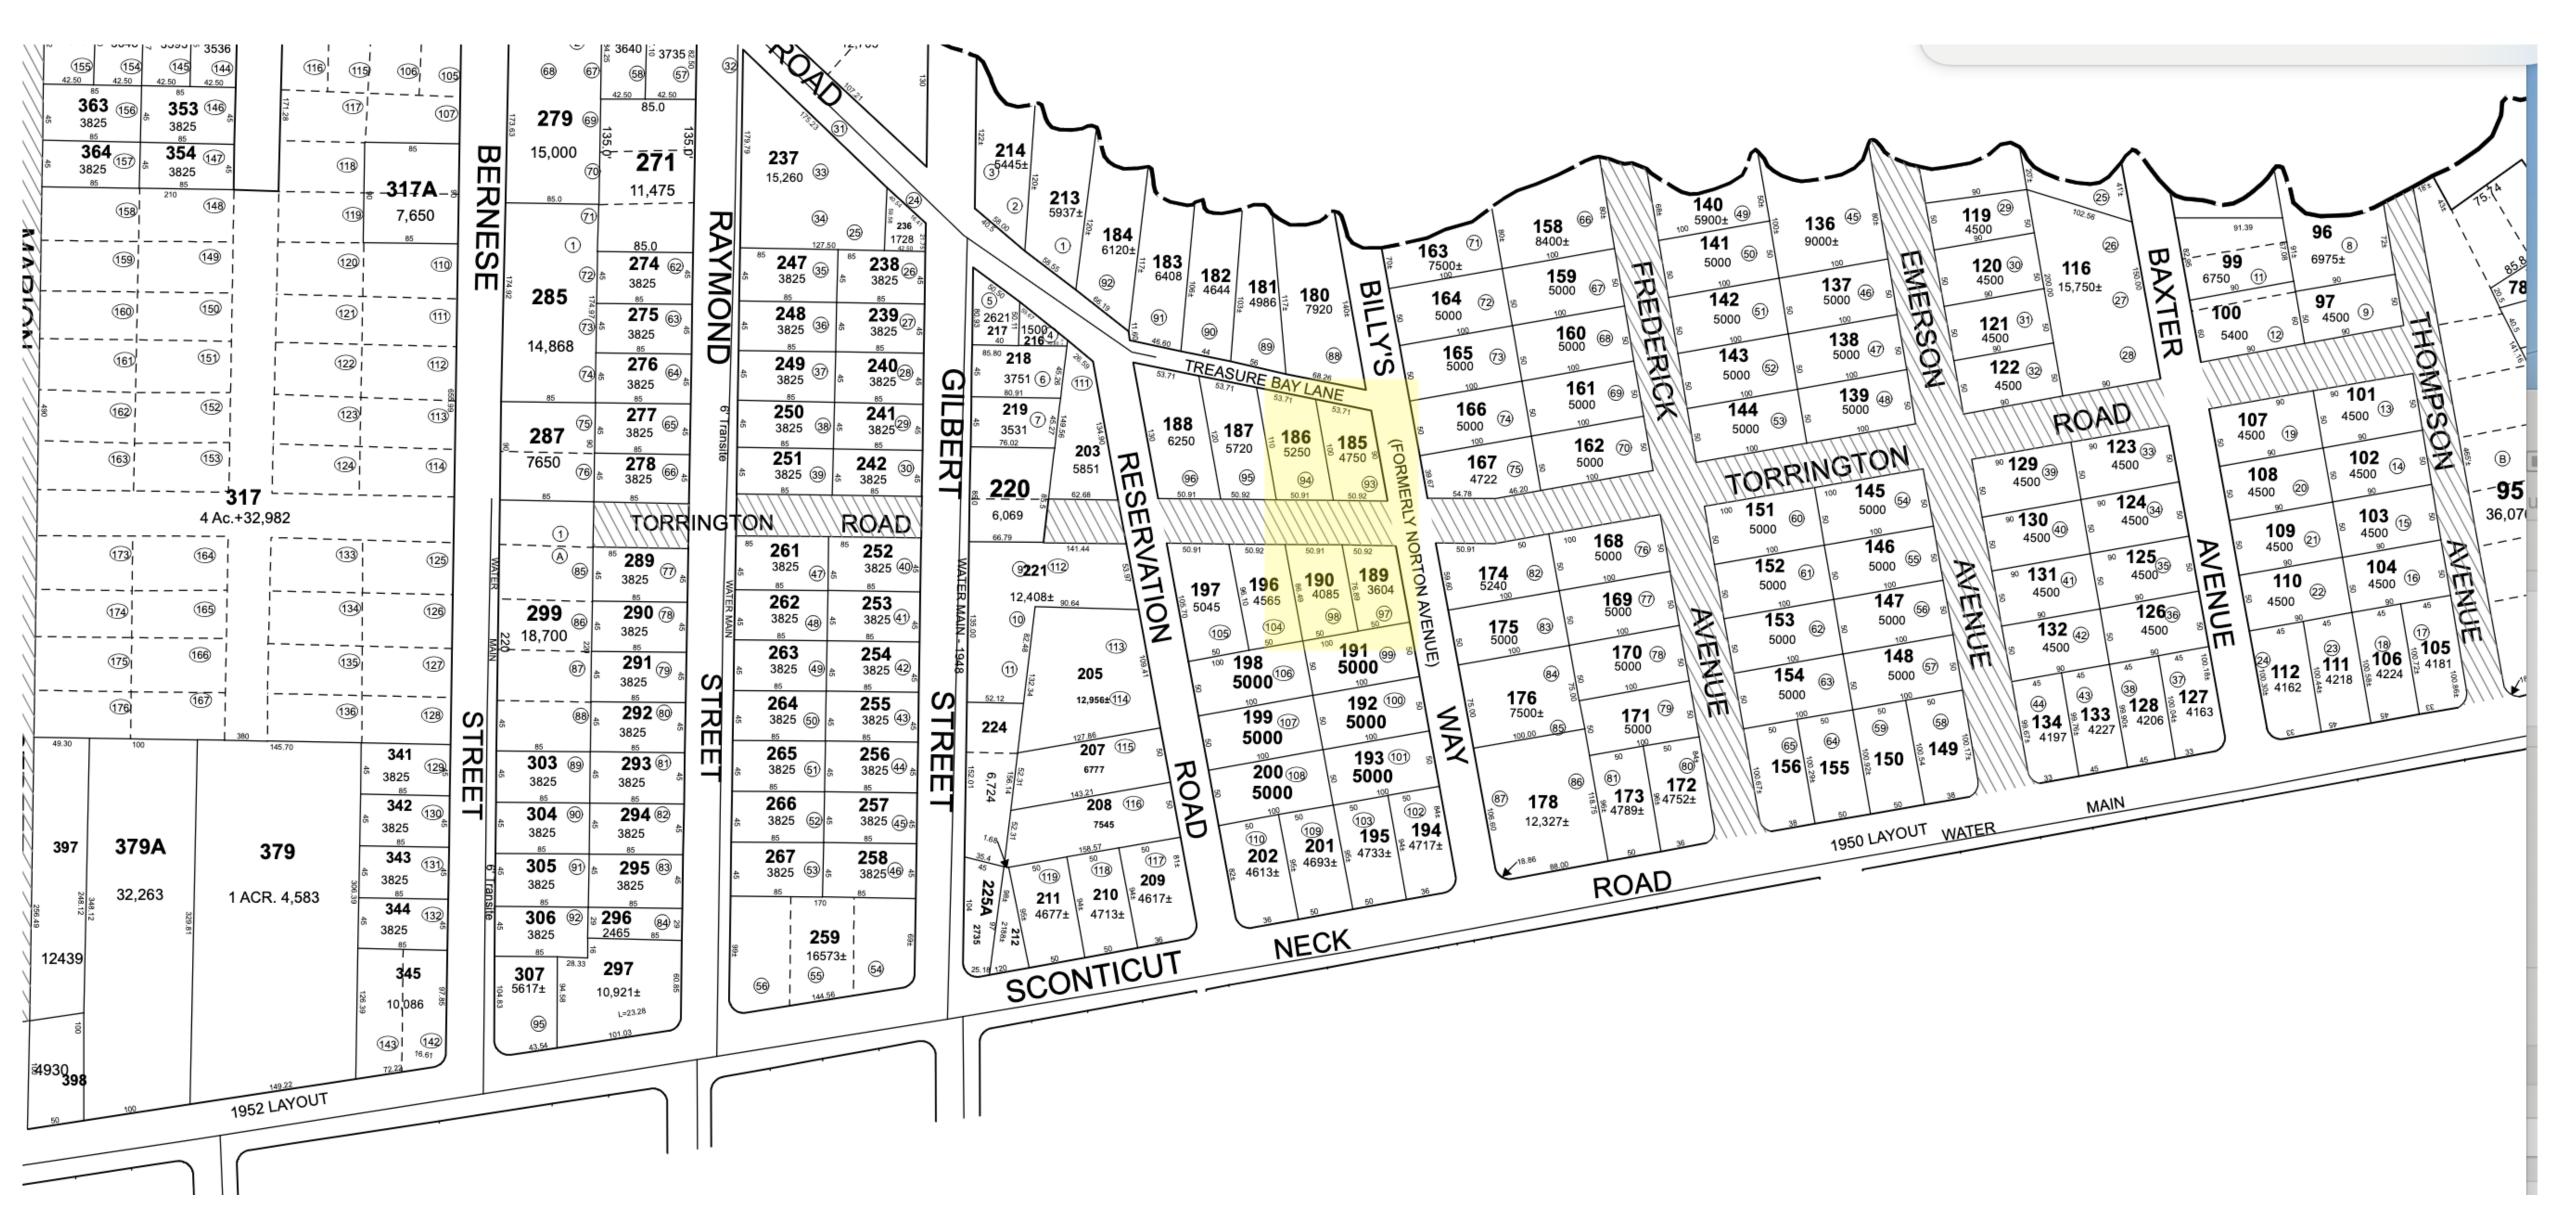

# Larger Map 29A with highlighted area in discussion

#### Request for Discontinuance

This is a request that the proposed highlighted area in slide number two be discontinued and be equally divided in half between both abutters (slide Number 3), 5 Billys Way(Map 29A lots 185 & 186) & 7 Billys Way(Map 29A Lots 189 & 190). Although there is no communication between the two property owners, it appears that 7 Billys Way does enjoy using what they may feel is half of the Torrington area, and would concede to the division/ ownership. The following slides will depict its current status.