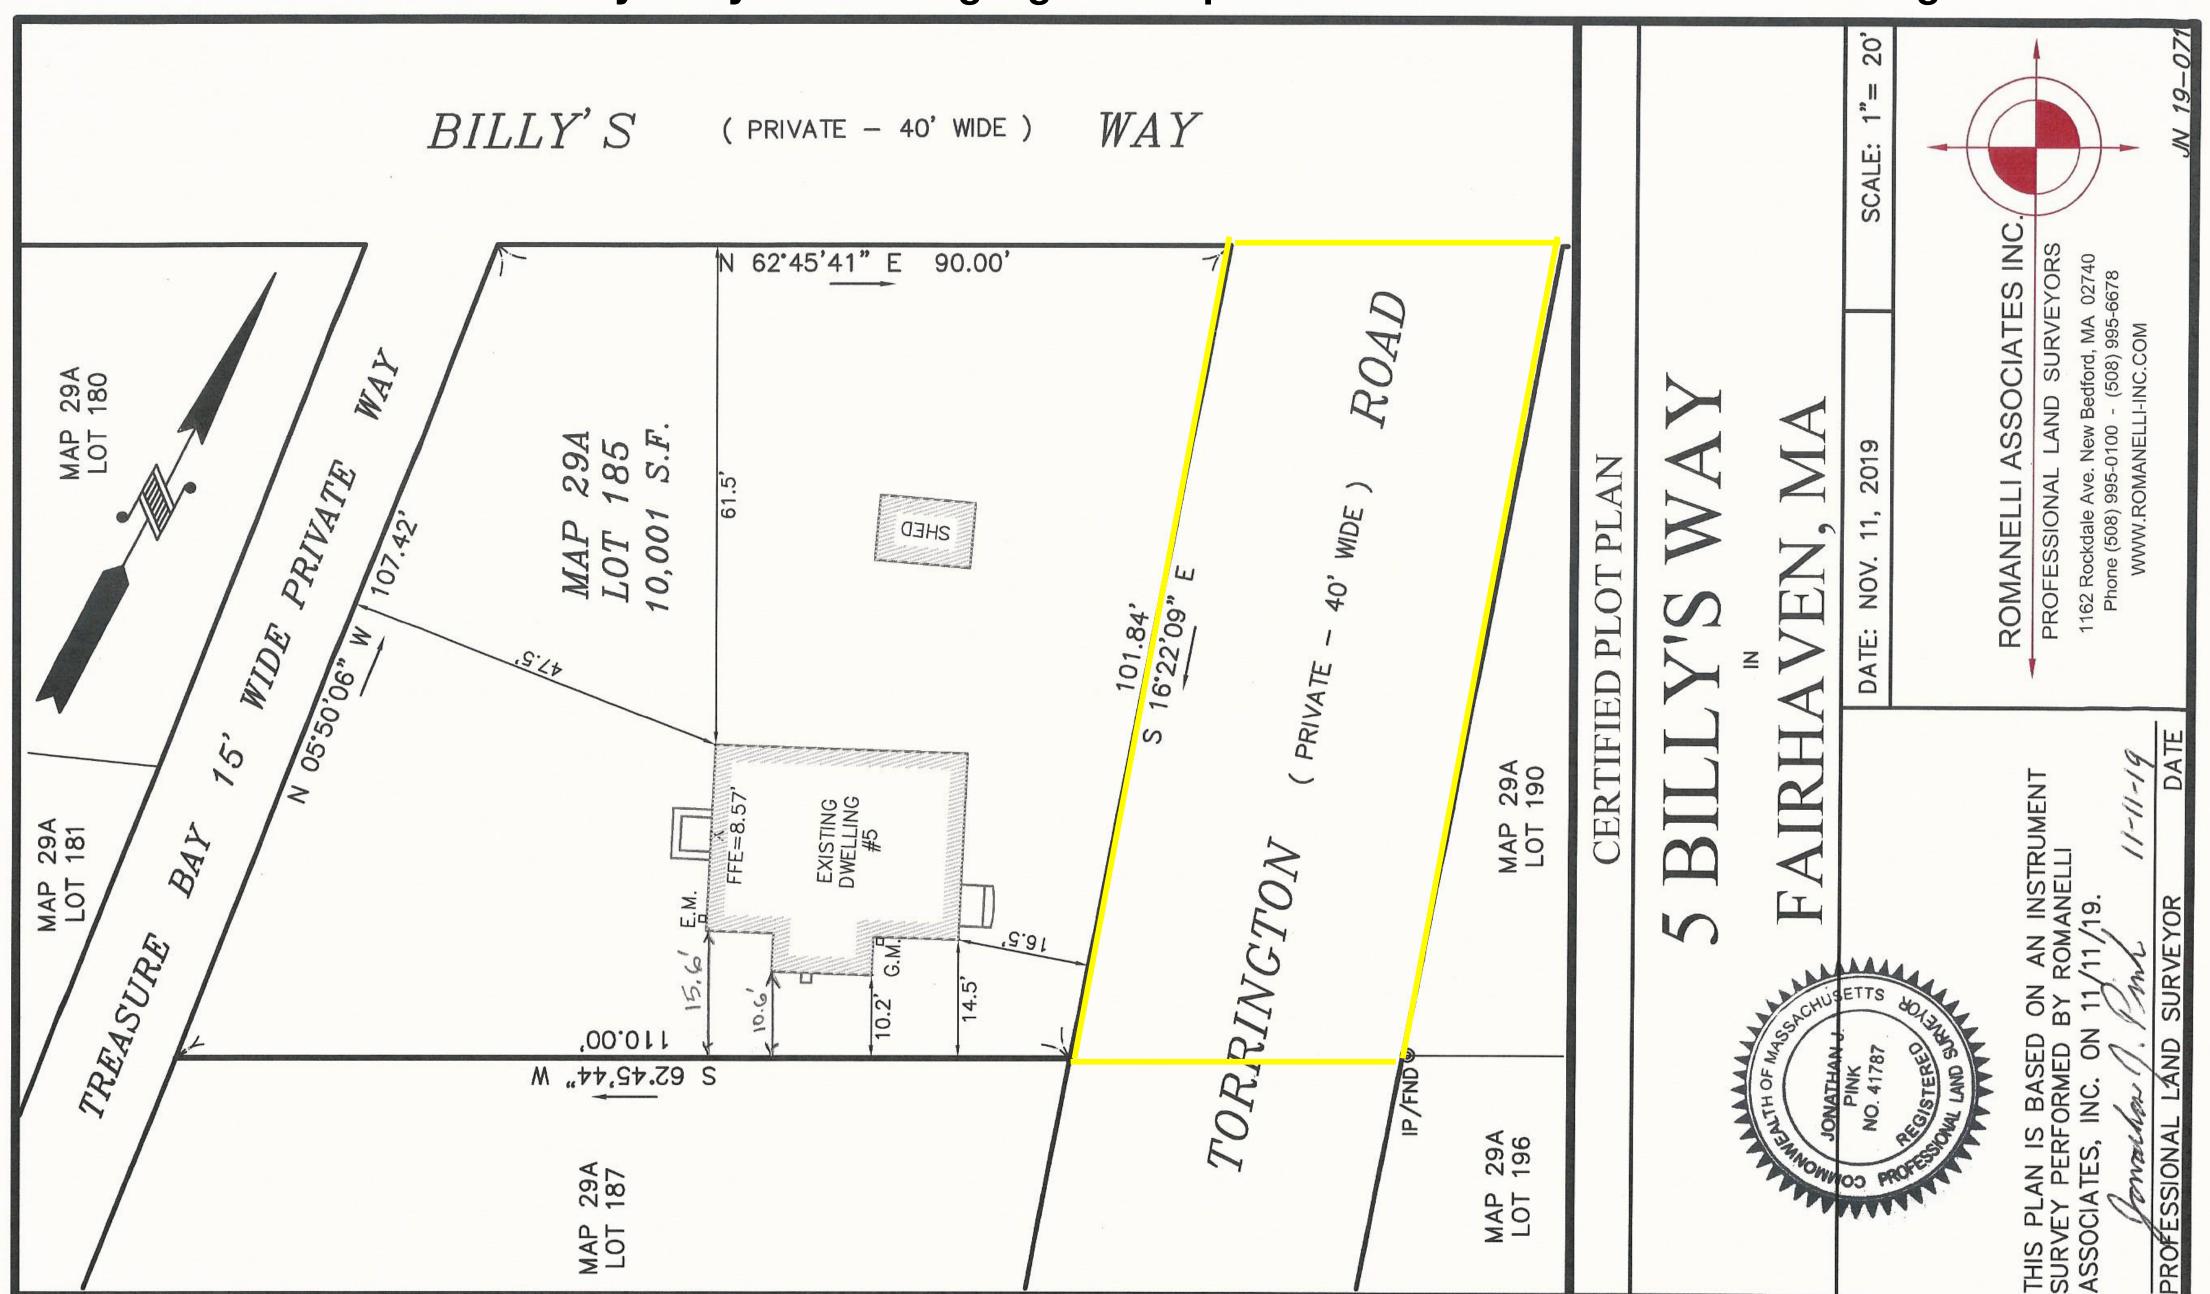

Torrington Rd (Aka Reservation Lane), between 5 Billys Way(Map 29A lots 185 & 186) & 7 Billys Way(Map 29A Lots 189 & 190),

**Street Discontinuance Request** 

2019 Certified Plot Plan of 5 Billys Way - Yellow highlight of requested discontinuance area of Torrington 40' wide Road

2019 Certified Plot Plan of 5 Billys Way - Yellow highlight of the requested discontinuance area, to be equally divided between 5 Billys Way( Map 29A lots 185 & 186) & 7 Billys Way( Map 29A Lots 189 & 190)

#### Request for Discontinuance

This is a request that the proposed highlighted area in slide number two be discontinued and be equally divided in half between both abutters (slide Number 3), 5 Billys Way(Map 29A lots 185 & 186) & 7 Billys Way(Map 29A Lots 189 & 190). Although there is no communication between the two property owners, it appears that 7 Billys Way does enjoy using what they may feel is half of the Torrington area, and would concede to the division/ ownership. The following slides will depict its current status.