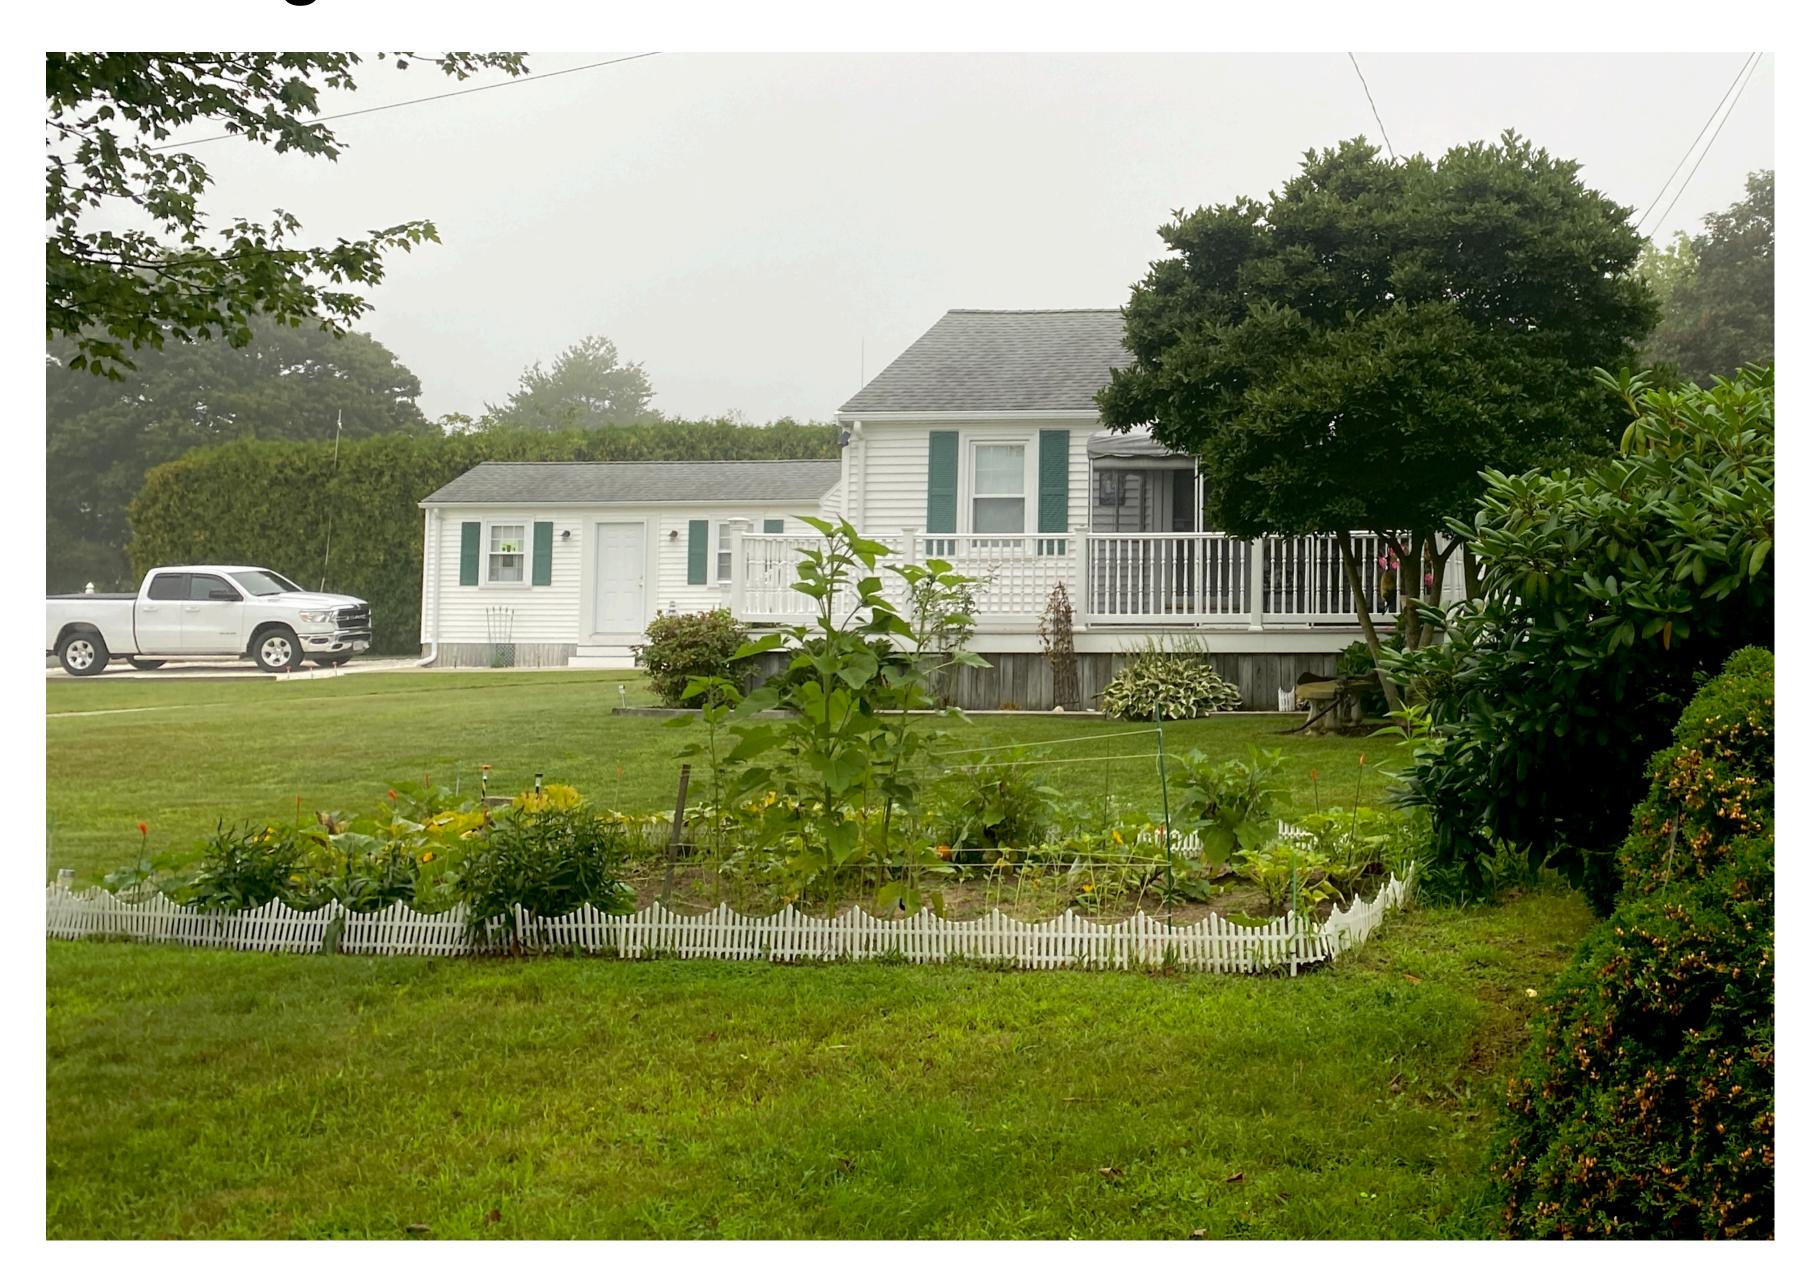

## Same area looking straight on, from south of area

Billy's Way St view - Stone added on East side approximately a year ago where left white car is abutting 7 Billys way

### Fuller view of area

Garden added approximately 1.5 - 2 years ago on East side of area which abuts 7 Billys Way

## Closer view of garden