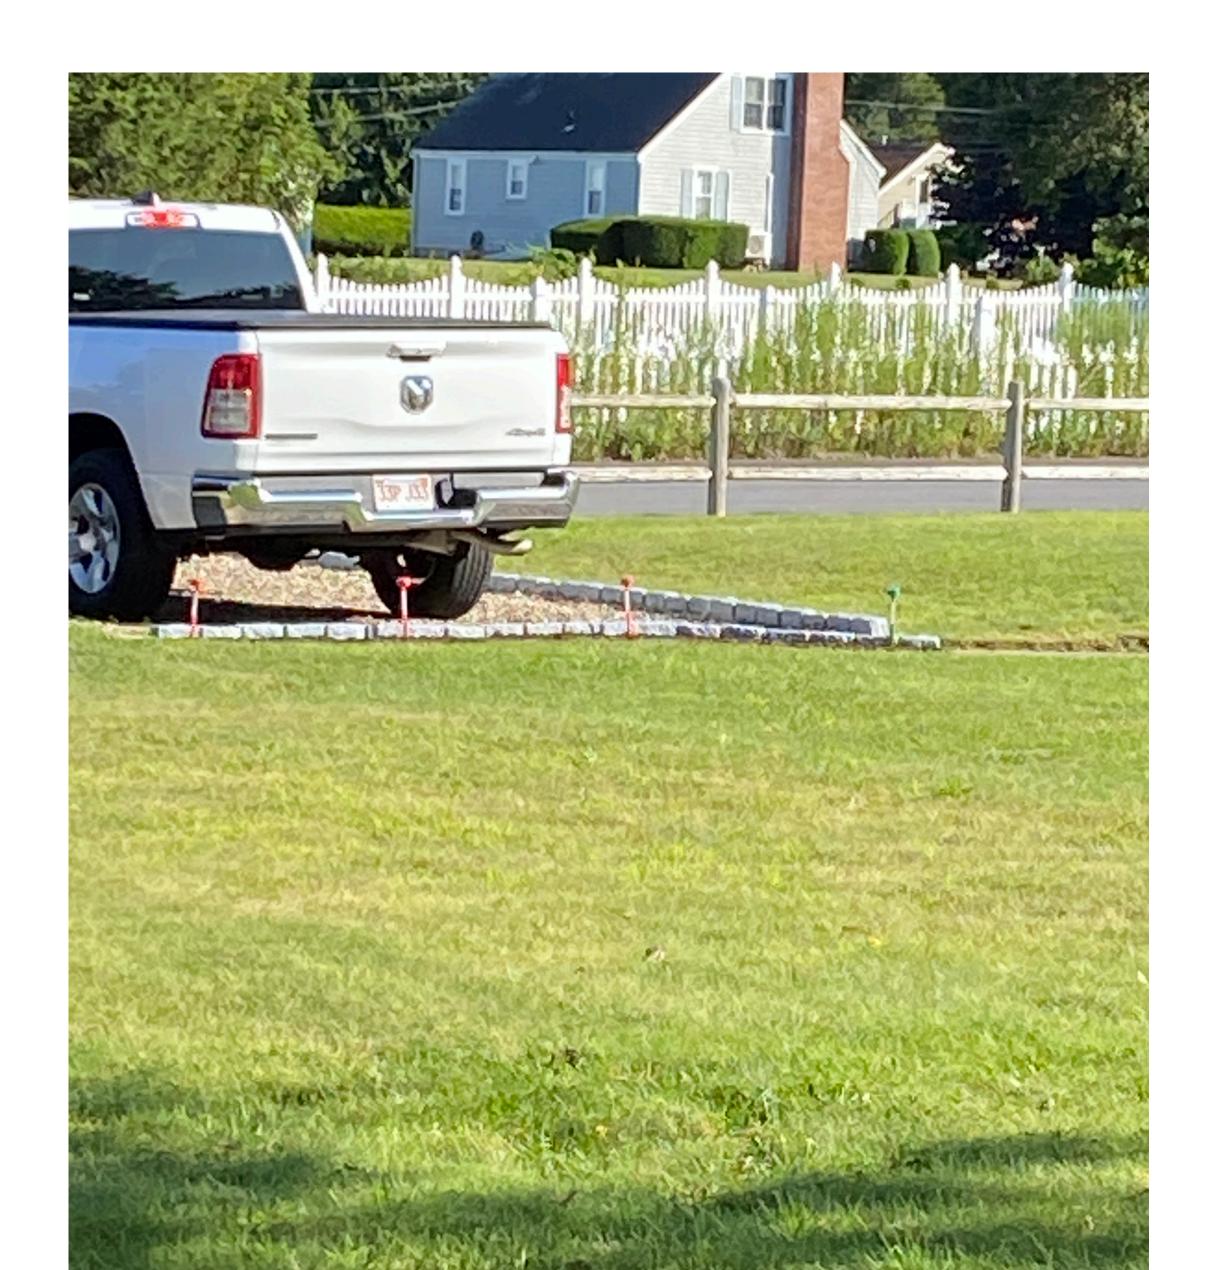

#### Cobblestone borders added on easterly side abutting 7 Billys Way in August 2023

## Closer view of stone and walkway