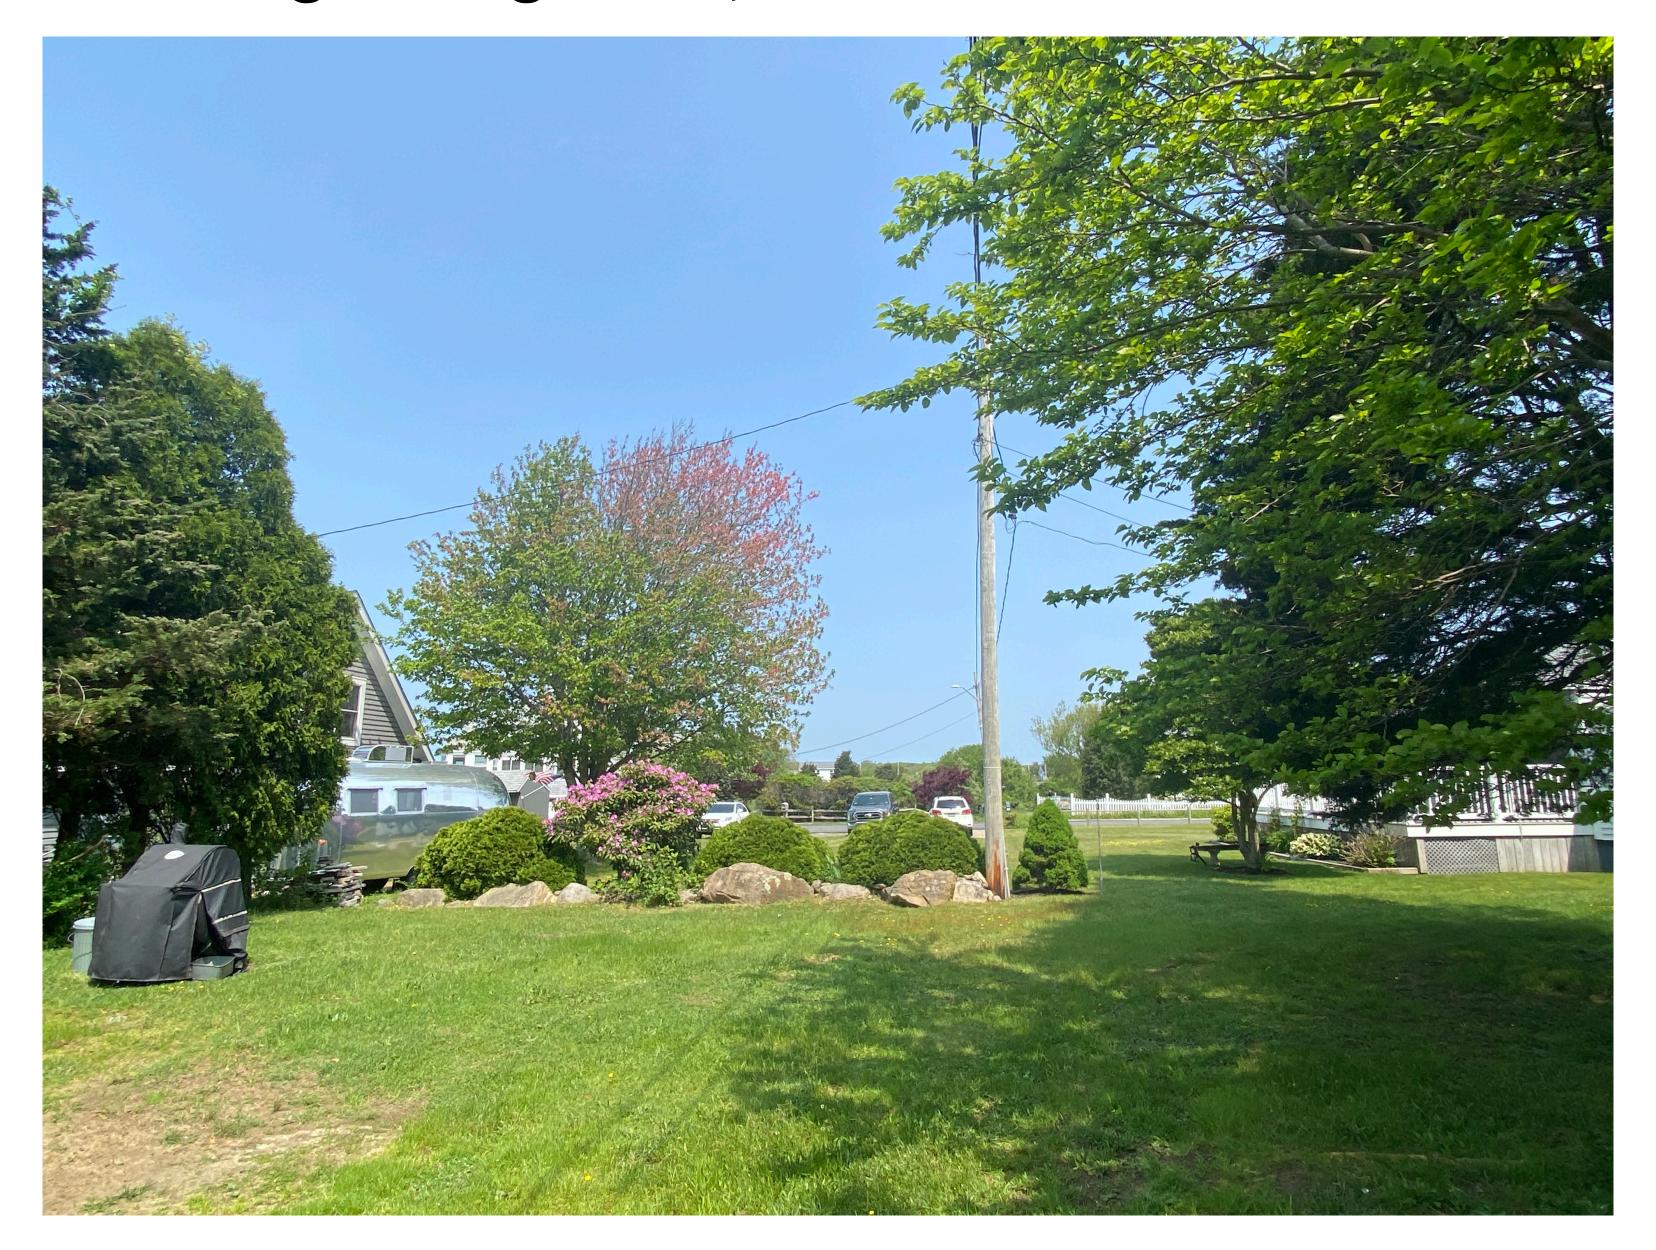

South Corner of discontinuance request area - These boulders and trees/bushes to before telephone pole, existed when 5 Billy's Way was purchased in 2016 with the exception of the last tree beyond pole.

## Same area looking straight on, from south of area

Billy's Way St view - Stone added on East side approximately a year ago where left white car is abutting 7 Billys way