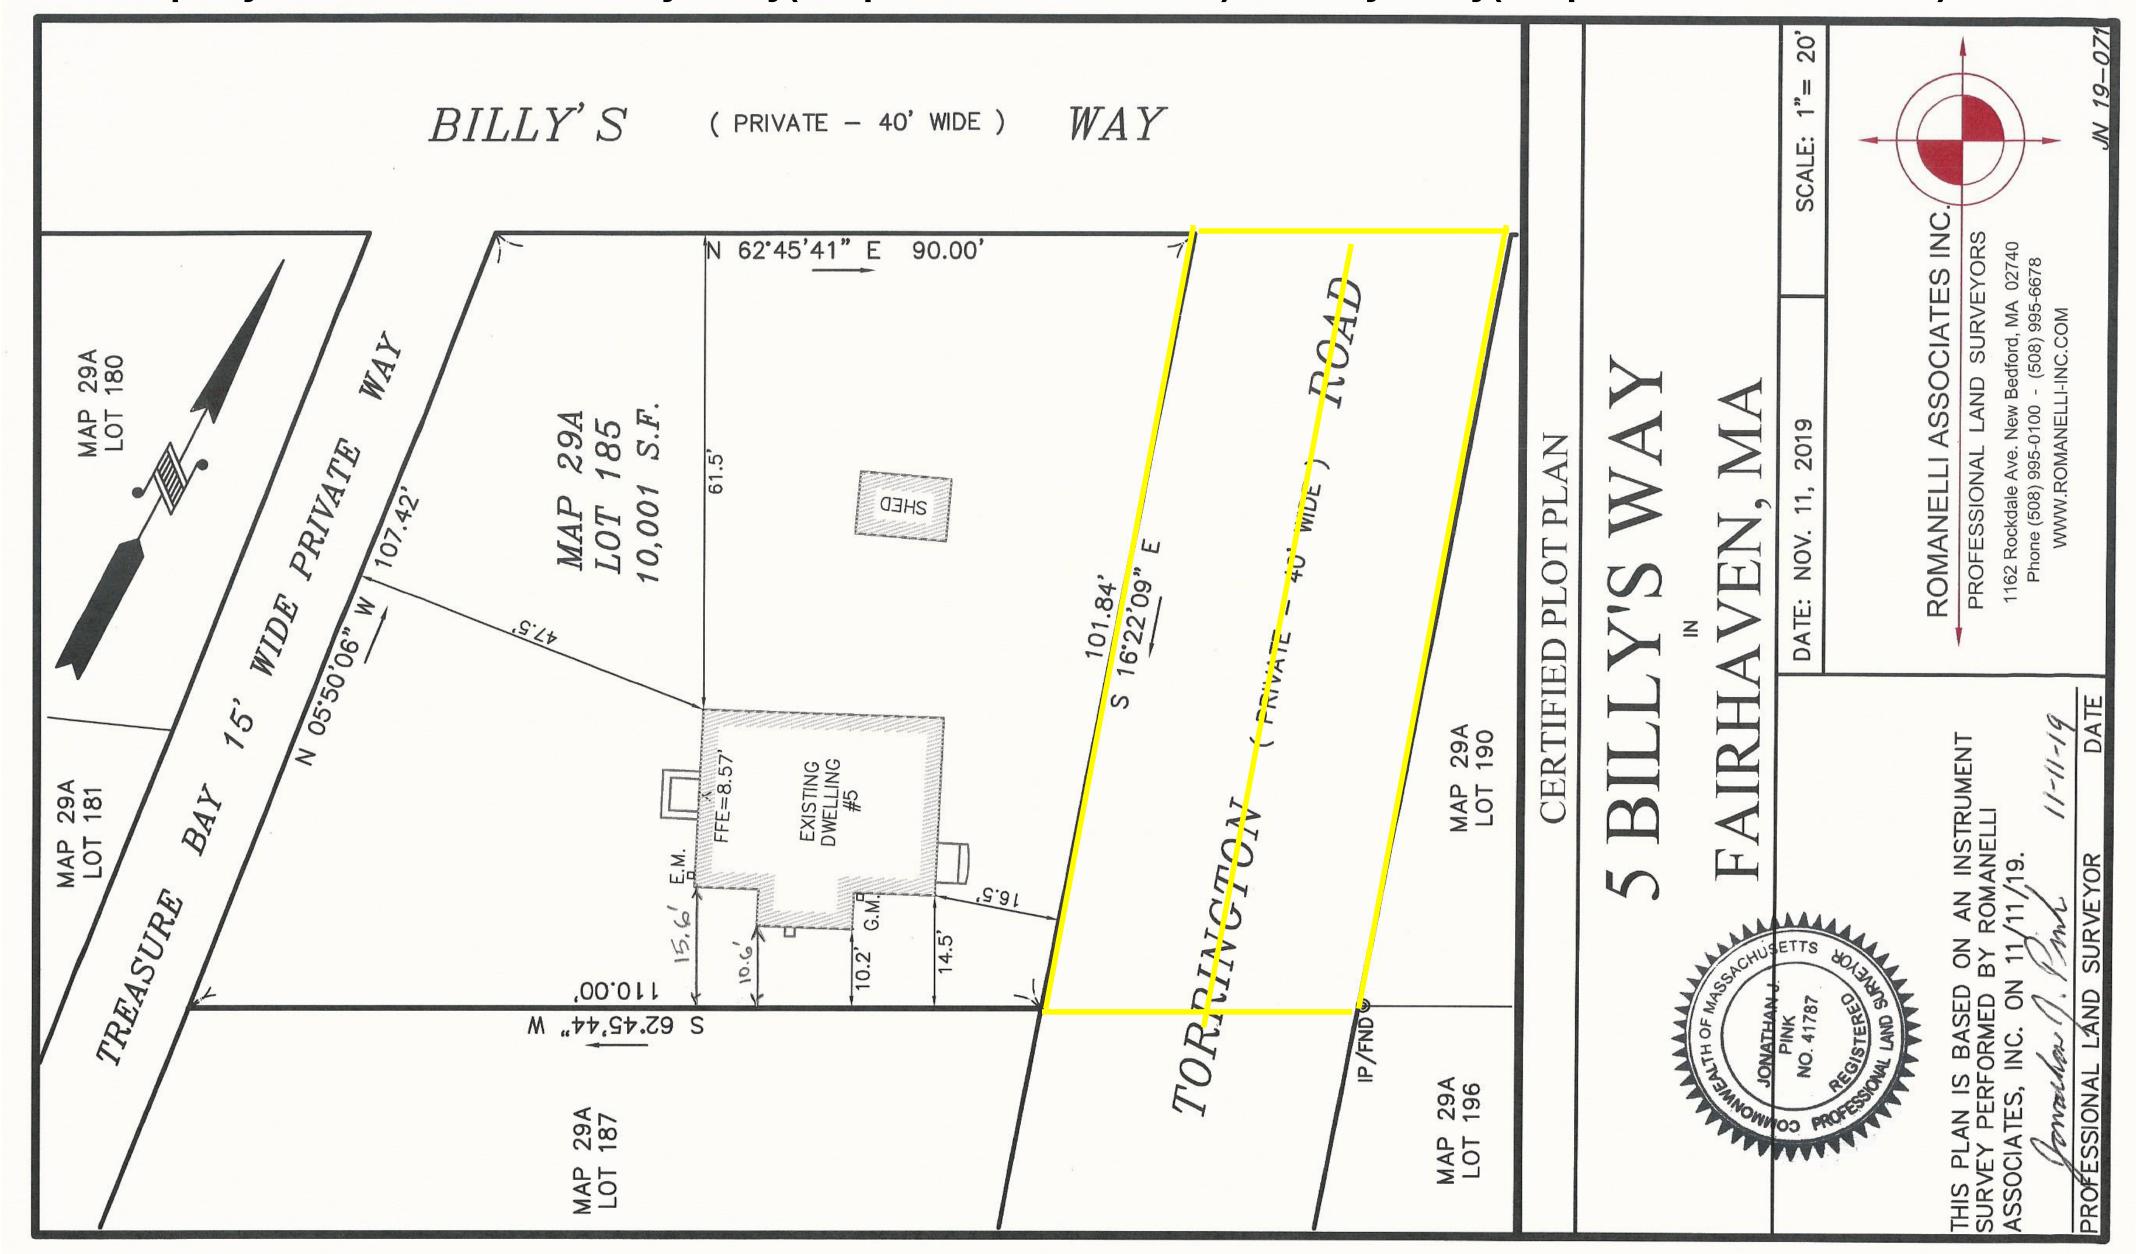

2019 Certified Plot Plan of 5 Billys Way - Yellow highlight of the requested discontinuance area, to be equally divided between 5 Billys Way( Map 29A lots 185 & 186) & 7 Billys Way( Map 29A Lots 189 & 190)

#### Request for Discontinuance

This is a request that the proposed highlighted area in slide number two be discontinued and be equally divided in half between both abutters (slide Number 3), 5 Billys Way(Map 29A lots 185 & 186) & 7 Billys Way(Map 29A Lots 189 & 190). Although there is no communication between the two property owners, it appears that 7 Billys Way does enjoy using what they may feel is half of the Torrington area, and would concede to the division/ ownership. The following slides will depict its current status.