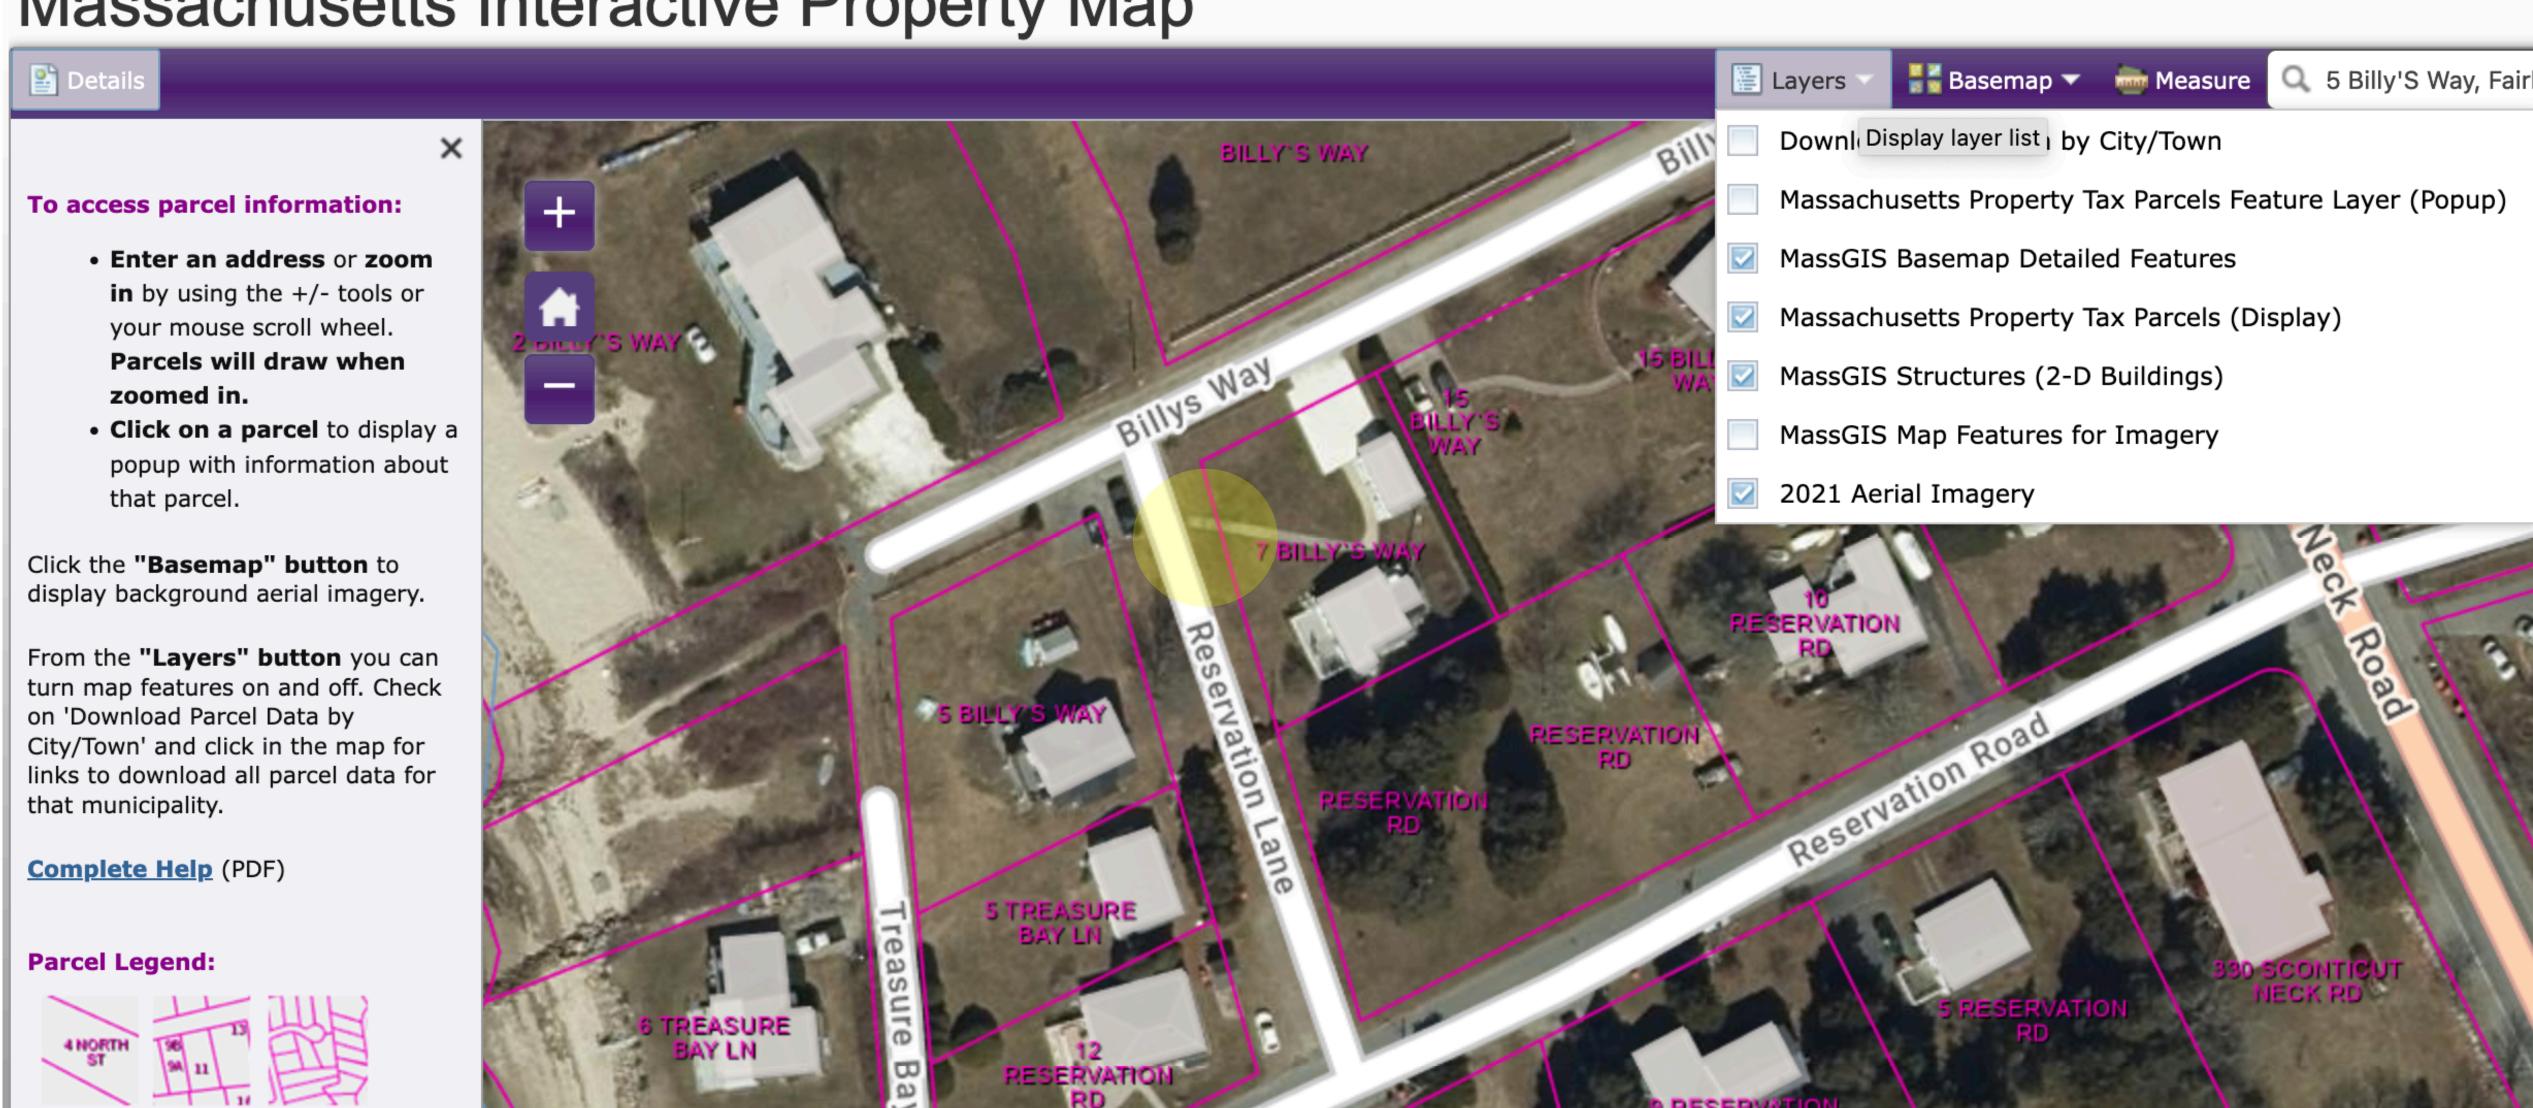

# Larger Map 29A with highlighted area in discussion

#### Massachusetts Interactive Property Map