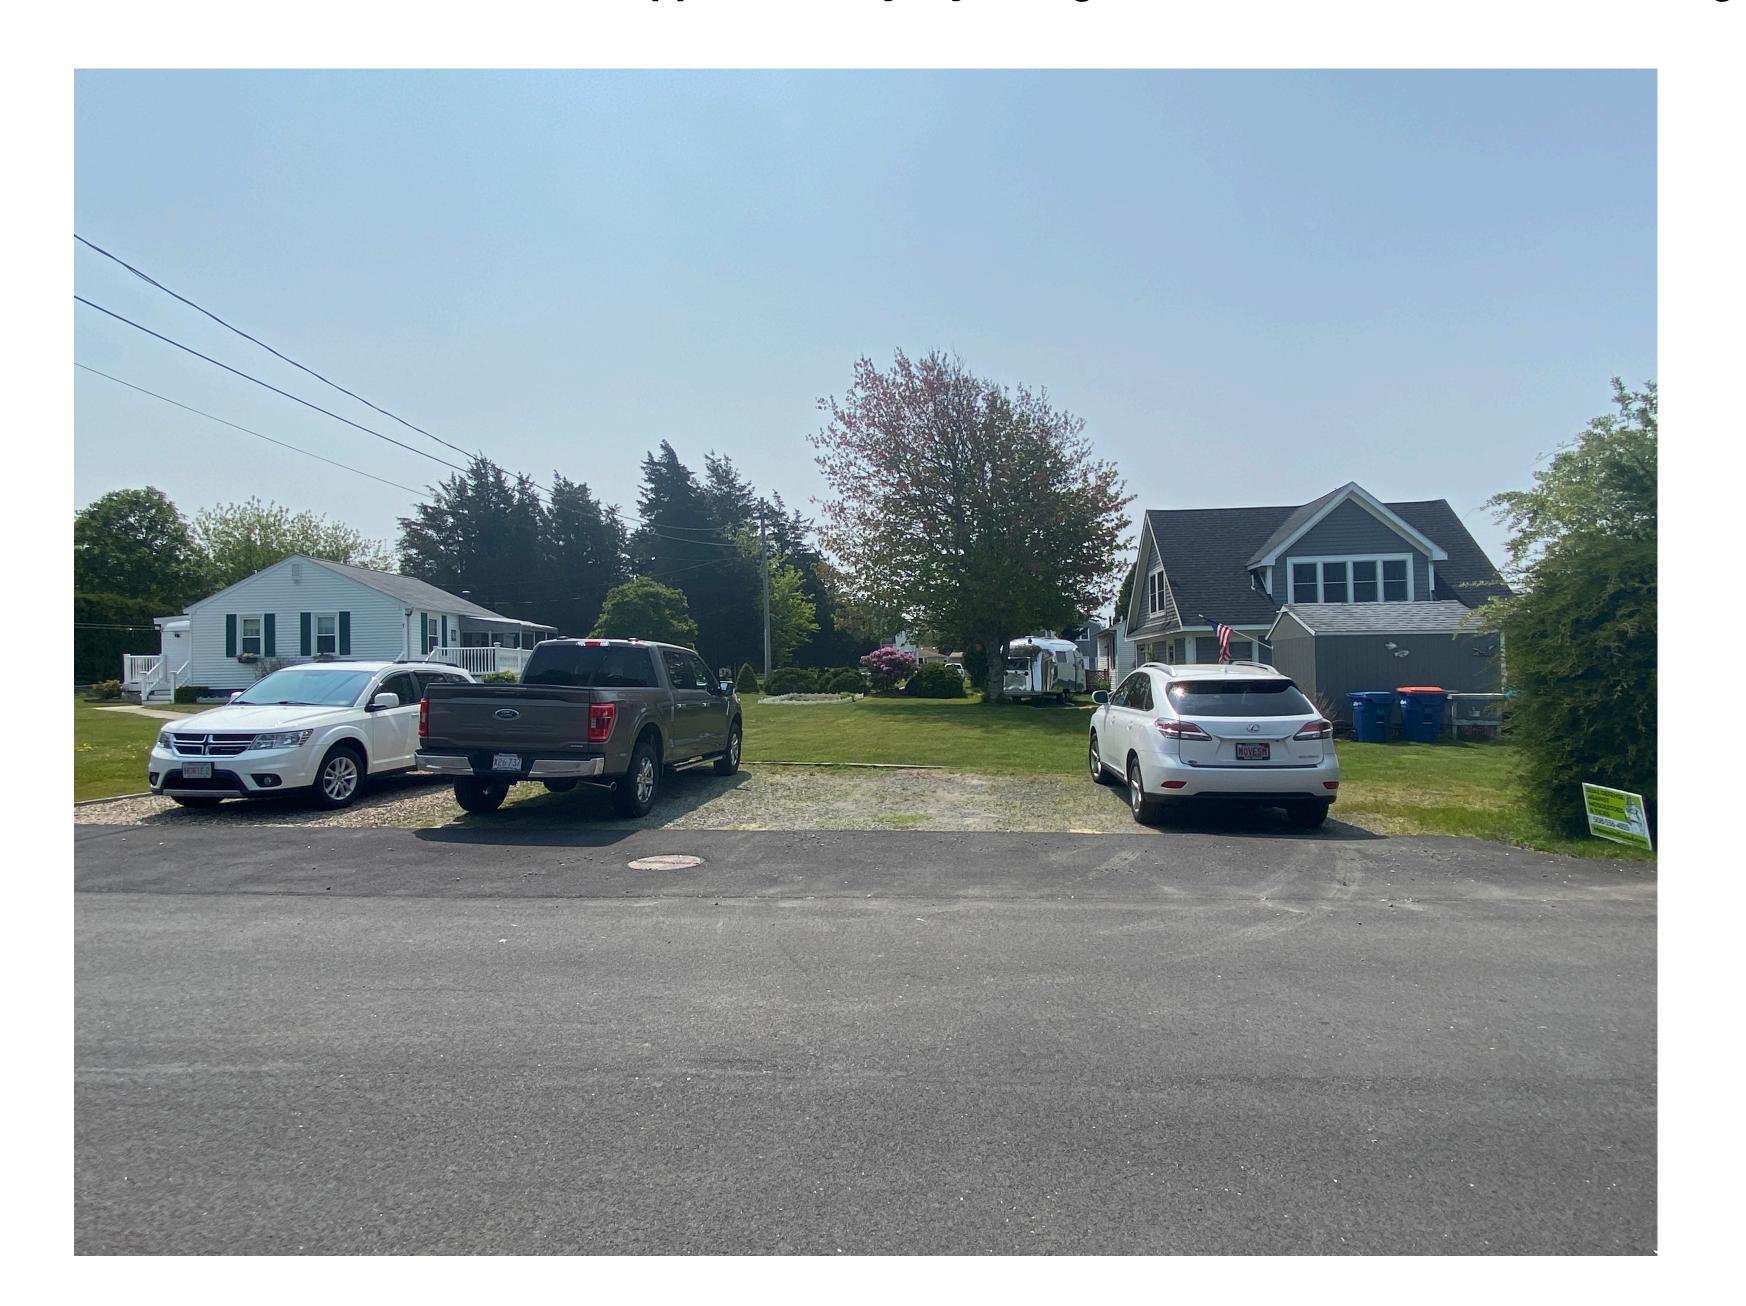

## Same area looking straight on, from south of area

Billy's Way St view - Stone added on East side approximately a year ago where left white car is abutting 7 Billys way