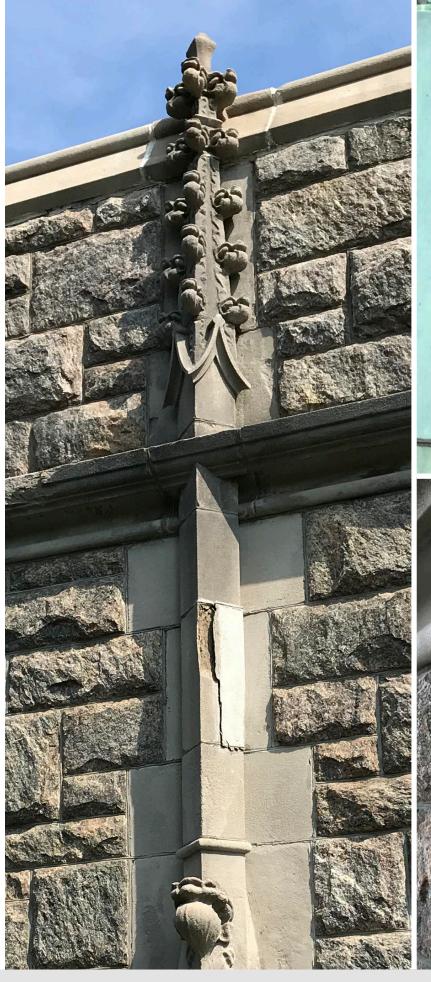

**Stained Glass** 

Serpentino Stained & leaded Glass ...

Roberto Rosa, V. P.

Primary

Urgent Concern – address within 1 - 3 years

Secondary

Impending Concern - address within 5 - 8 years

Eventual Future Repair - long-range