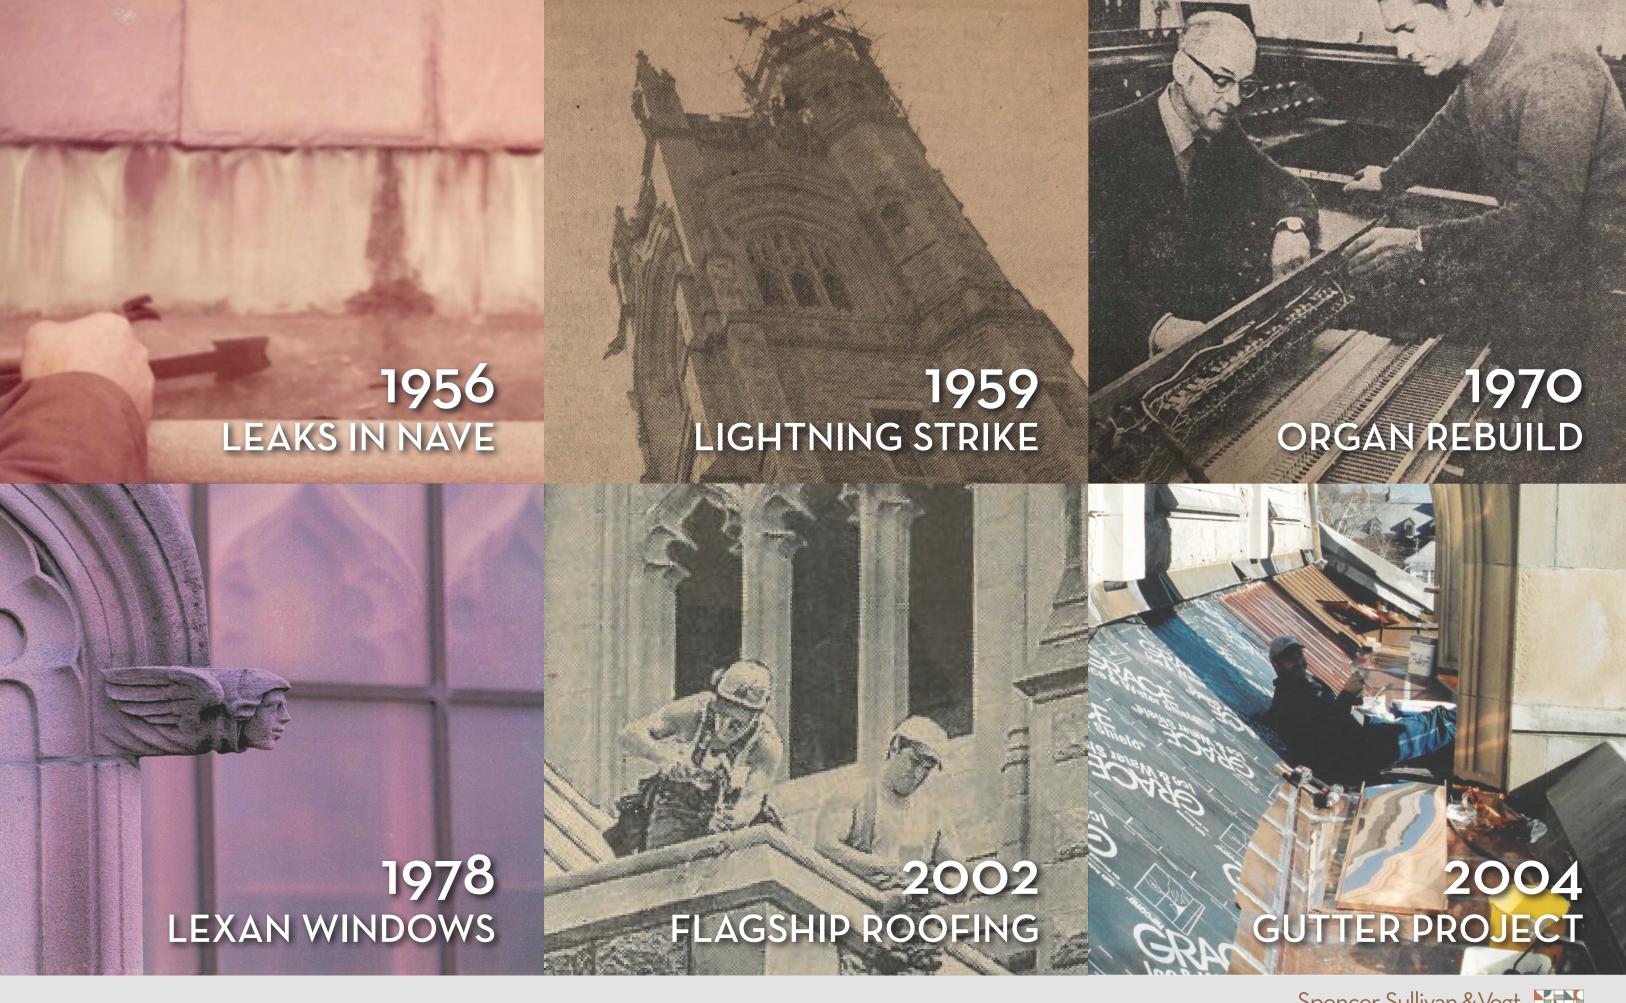

## **Architecture**



Lynne Spencer, Principal
Doug Manley, Project Architect
Curtis Perrin, Project Manager

Structures

Structures North



John Wathne, P. E.

Masonry

BUILDING & MONUMENT CONSERVATION

Ivan Myjer, Principal

**Stained Glass** 

Serpentino Stained & leaded Glass ...

Roberto Rosa, V. P.





Primary

Urgent Concern – address within 1 - 3 years

Secondary

Impending Concern - address within 5 - 8 years

Eventual Future Repair - long-range





## ROOFS



























































































## NORTH ELEVATION

























## WEST ELEVATION





























# EAST ELEVATION





















# SOUTH ELEVATION





























































INTERIOR - primary









## POTENTIAL FUNDING SOURCES

- Strong Recommendation: Capital Campaign
- Hire Professional Fundraiser
- Community Preservation Act
- Save America's Treasures
- Partners for Sacred Places
- Private Foundations & Corporations

All phases consolidated in single project

\$3,876,457

\*\*\* \$1 Million savings if all phases done at same time

## WORK BY PHASE:



Critical Hazard - address immediately

\$98,670

**Primary** 

Urgent Concern - address within 1 -