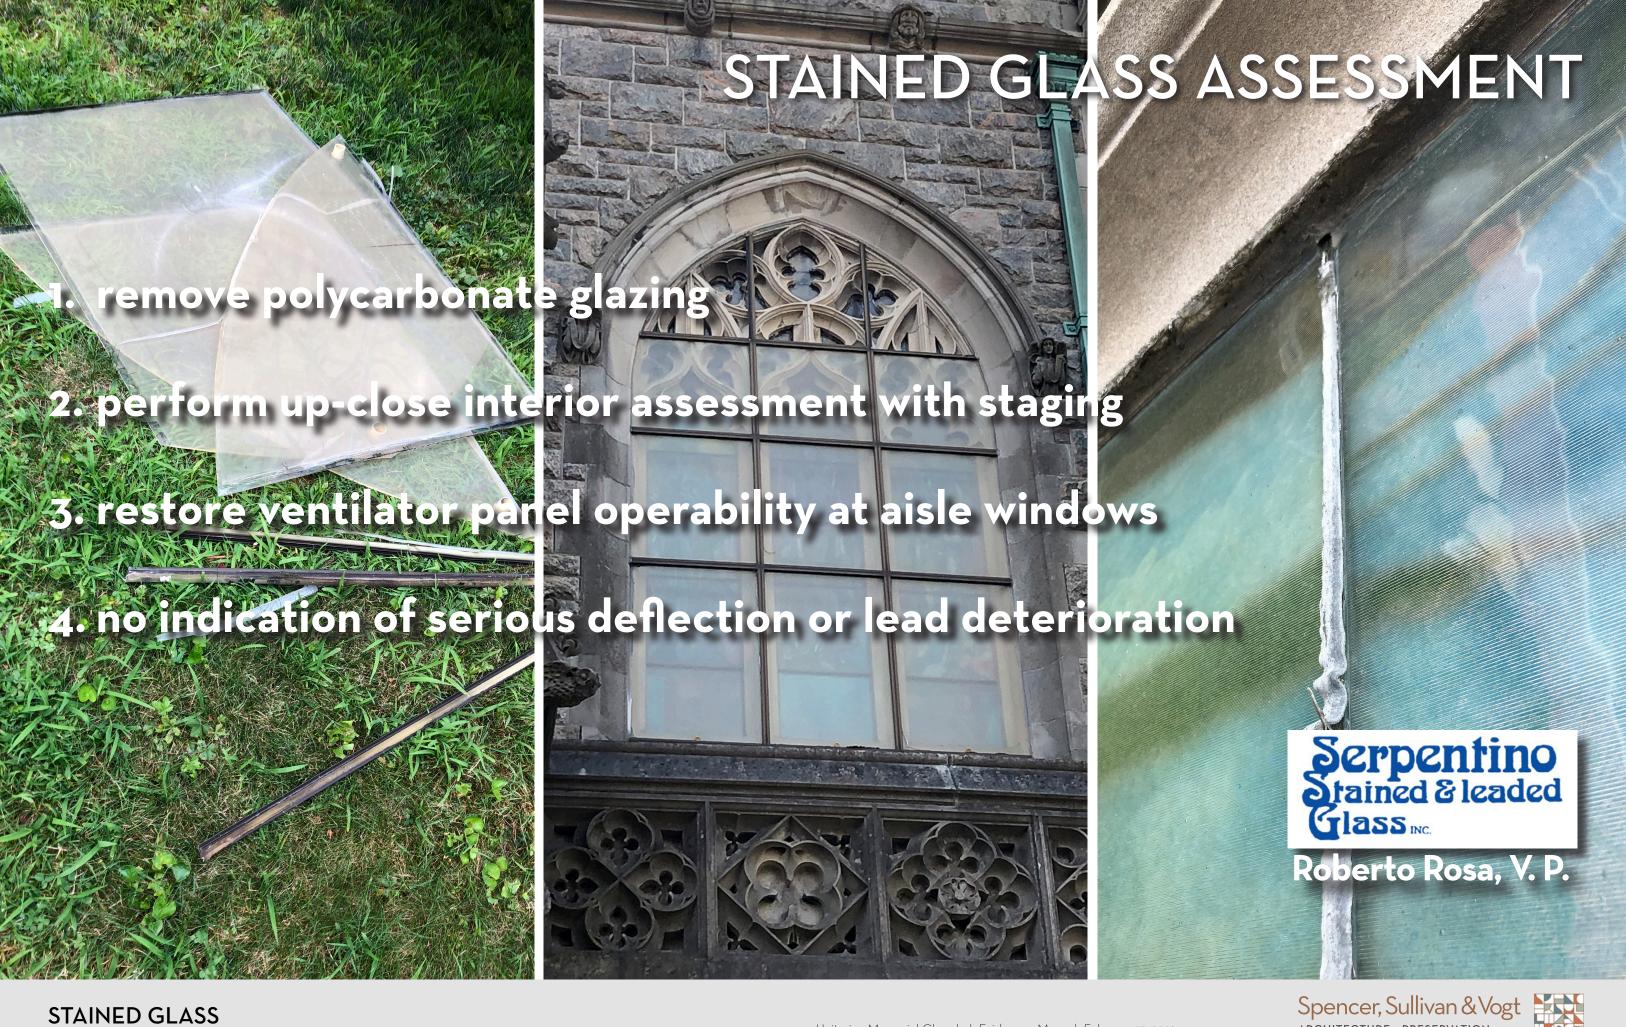

**Stained Glass** 

Serpentino Stained & leaded Glass ...

Roberto Rosa, V. P.

Primary

Urgent Concern – address within 1 - 3 years

Secondary

Impending Concern - address within 5 - 8 years

Eventual Future Repair - long-range