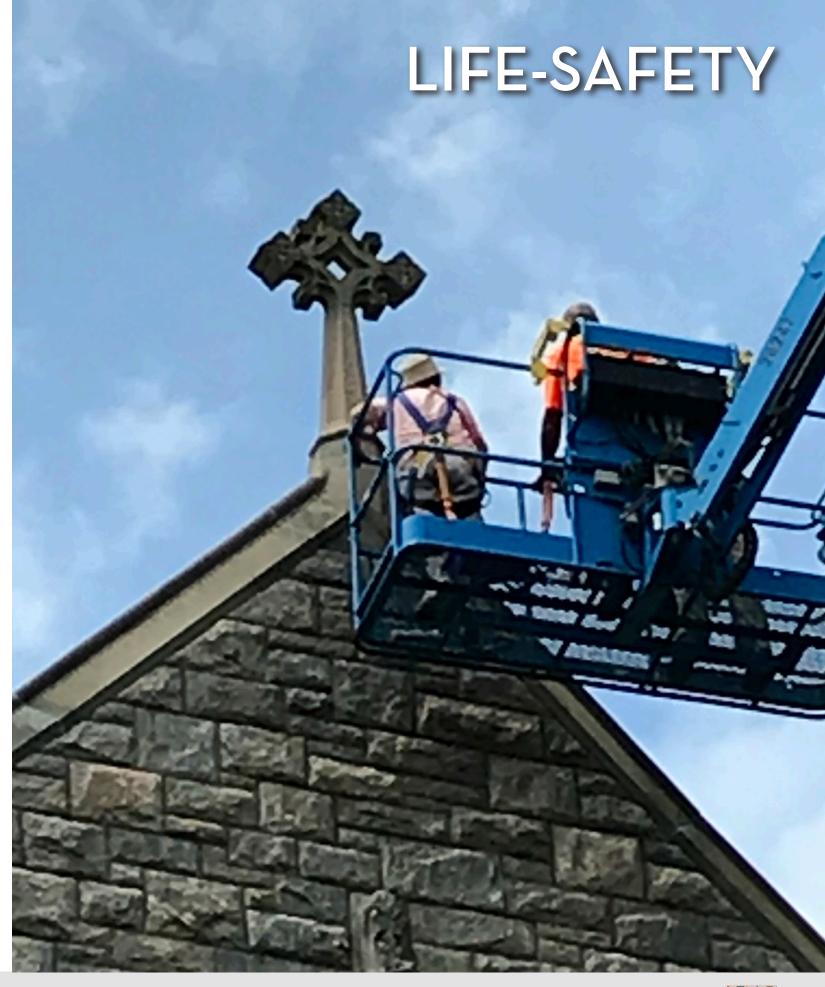

**Stained Glass** 

Serpentino Stained & leaded Glass ...

Roberto Rosa, V. P.

Primary

Urgent Concern – address within 1 - 3 years

Secondary

Impending Concern - address within 5 - 8 years

Eventual Future Repair - long-range

# EAST ELEVATION