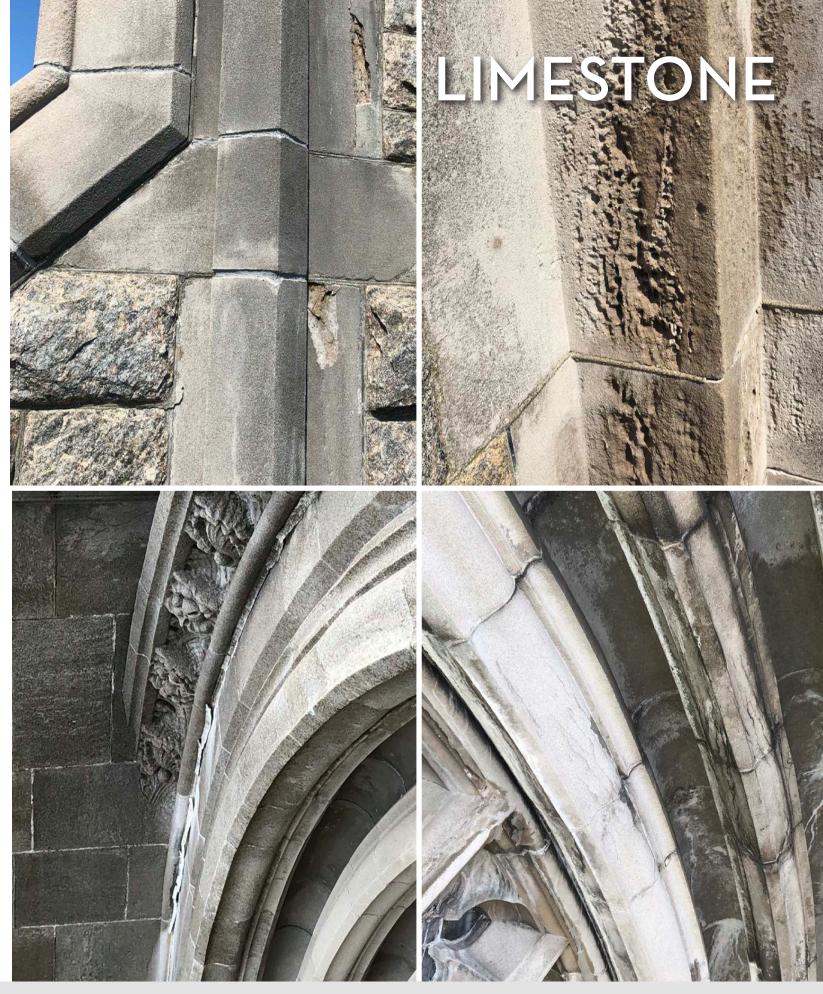

## NORTH ELEVATION

## WEST ELEVATION

# EAST ELEVATION

# SOUTH ELEVATION

INTERIOR - primary