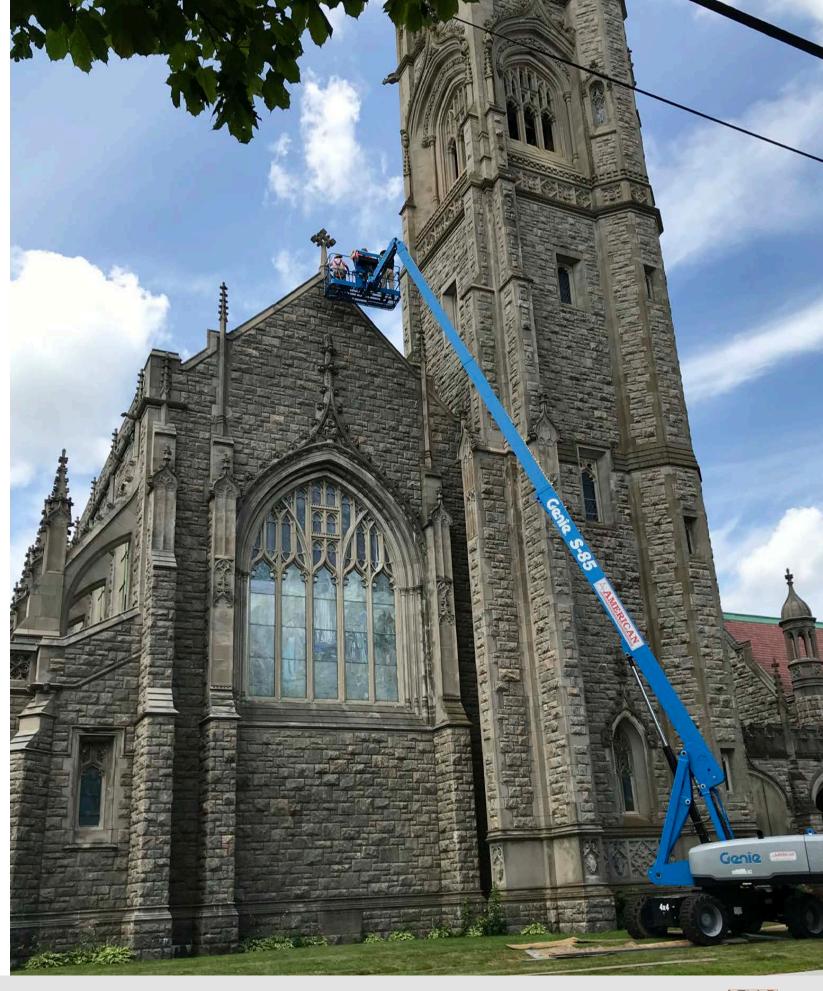

## **Architecture**



Lynne Spencer, Principal
Doug Manley, Project Architect
Curtis Perrin, Project Manager

Structures

Structures North



John Wathne, P. E.

Masonry

BUILDING & MONUMENT CONSERVATION

Ivan Myjer, Principal

**Stained Glass** 

Serpentino Stained & leaded Glass ...

Roberto Rosa, V. P.





Primary

Urgent Concern – address within 1 - 3 years

Secondary

Impending Concern - address within 5 - 8 years

Eventual Future Repair - long-range





## ROOFS



























































































## NORTH ELEVATION

























## WEST ELEVATION





























# EAST ELEVATION





















# SOUTH ELEVATION





























































INTERIOR - primary









## POTENTIAL FUNDING SOURCES

- Strong Recommendation: Capital Campaign
- Hire Professional Fundraiser
- Community Preservation Act
- Save America's Treasures
- Partners for Sacred Places
- Private Foundations & Corporations

All phases consolidated in single project

\$3,876,457

\*\*\* \$1 Million savings if all phases done at same time

## WORK BY PHASE:



Critical Hazard - address immediately

\$98,670

**Primary** 

Urgent Concern - address within 1 - 3 years

\$2,977,058

\*\*\* \$300K savings if Primary & Secondary done at same time

Secondary

Impending Concern - address within 5 - 8 years

\$737,785

**Eventual** 

Future Repair - long-range

\$1,015,857