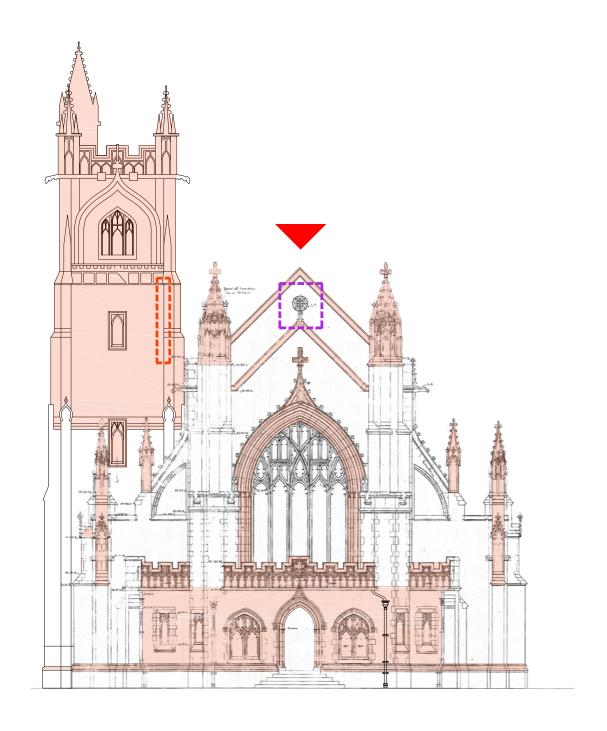

## WORK BY PHASE:

Critical Hazard - address immediately

\$98,670

**Primary** 

Urgent Concern - address within 1 - 3 years

\$2,977,058

\*\*\* \$300K savings if Primary & Secondary done at same time

Secondary

Impending Concern - address within 5 - 8 years

\$737,785

**Eventual** 

Future Repair - long-range

\$1,015,857

All phases consolidated in single project

\$3,876,457

\*\*\* \$1 Million savings if all phases done at same time