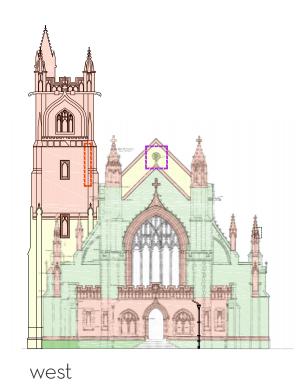

time

## WORK BY PHASE:



Critical Hazard - address immediately

\$98,670

**Primary** 

Urgent Concern - address within 1 - 3 years

\$2,977,058

\*\*\* \$300K savings if Primary & Secondary done at same time

Secondary

Impending Concern - address within 5 - 8 years

\$737,785

**Eventual** 

Future Repair - long-range

\$1,015,857





All phases consolidated in single project

\$3,876,457

\*\*\* \$1 Million savings if all phases done at same time

## WORK BY PHASE:



Critical Hazard - address immediately

\$98,670

**Primary** 

Urgent Concern - address within 1 - 3 years

\$2,977,058

\*\*\* \$300K savings if Primary & Secondary done at same time

Secondary

Impending Concern - address within 5 - 8 years

\$737,785

**Eventual** 

Future Repair - long-range

\$1,015,857