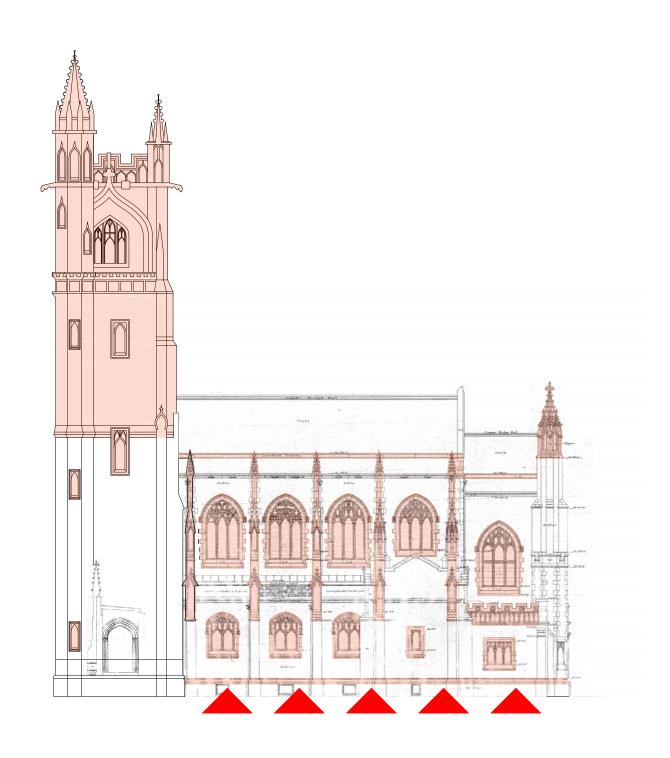

## NORTH ELEVATION

## WEST ELEVATION

# EAST ELEVATION

# SOUTH ELEVATION

INTERIOR - primary