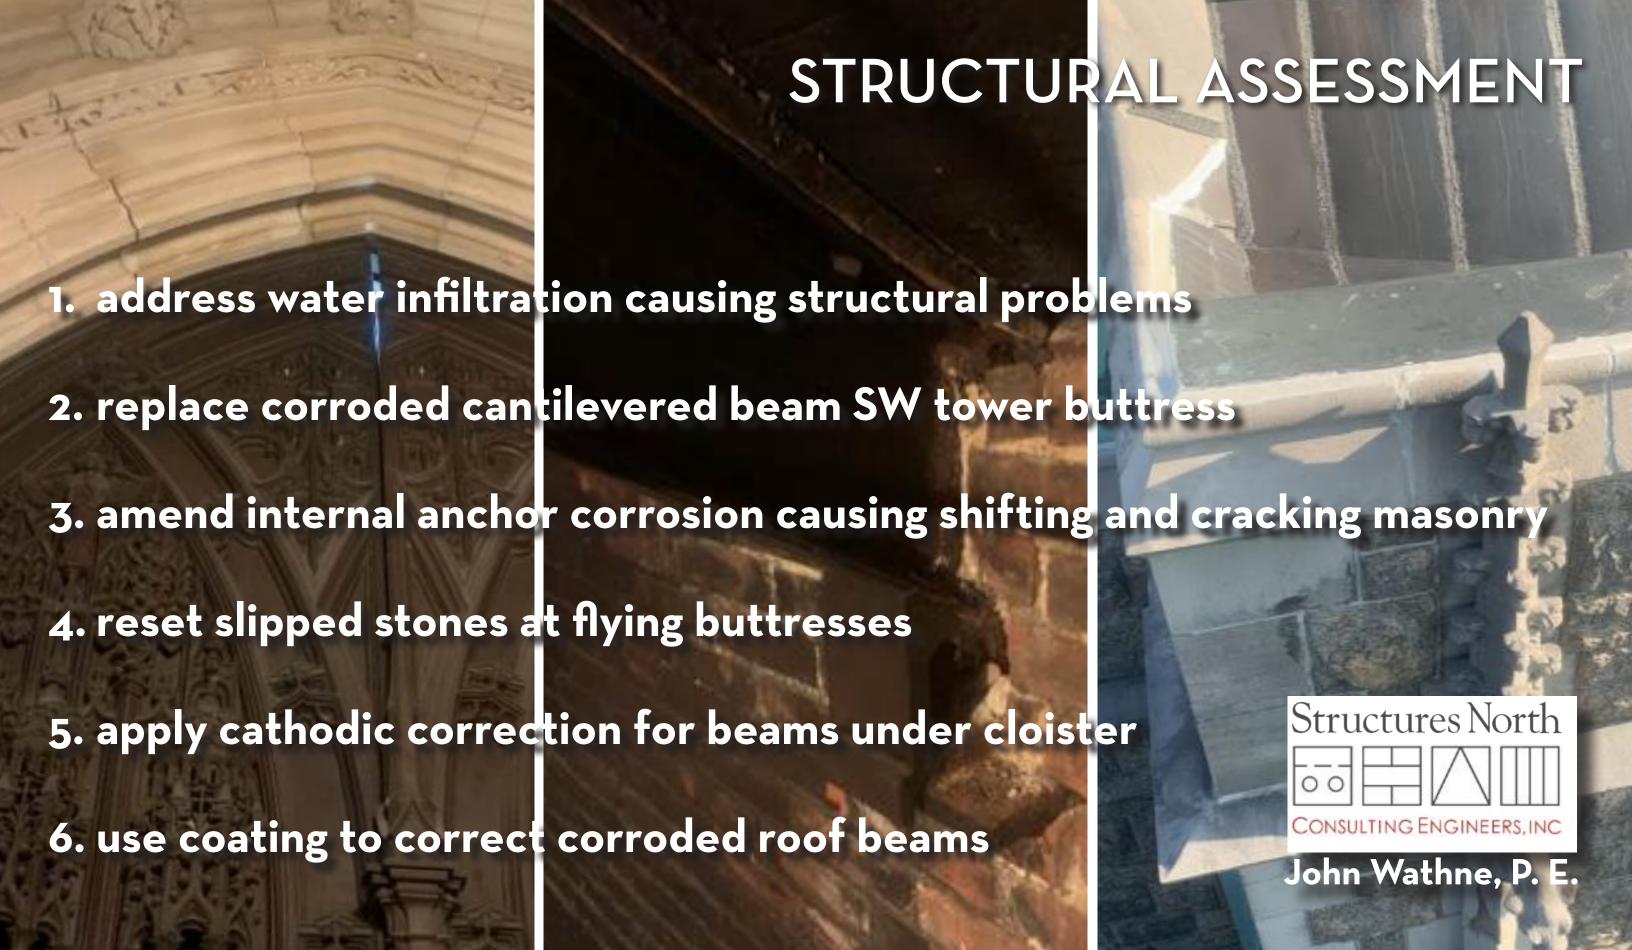

## **Architecture**

Lynne Spencer, Principal
Doug Manley, Project Architect
Curtis Perrin, Project Manager

Structures

Structures North

John Wathne, P. E.

Masonry

BUILDING & MONUMENT CONSERVATION

Ivan Myjer, Principal