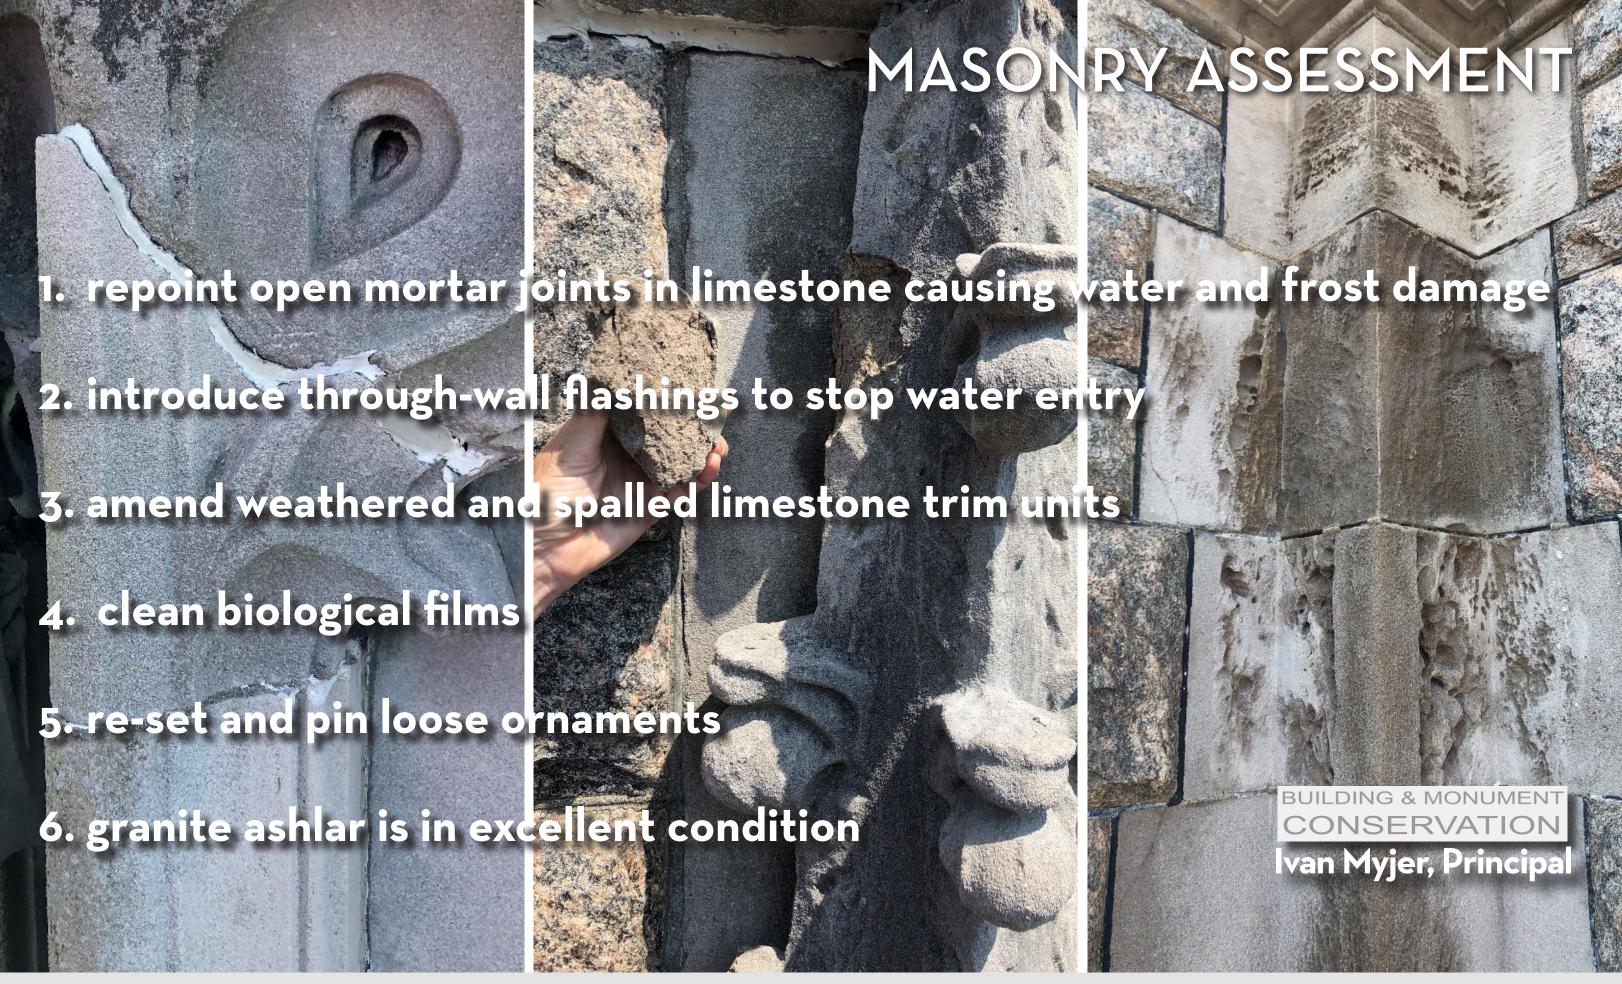

## **Architecture**

Lynne Spencer, Principal
Doug Manley, Project Architect
Curtis Perrin, Project Manager

Structures

Structures North

John Wathne, P. E.

Masonry

BUILDING & MONUMENT CONSERVATION

Ivan Myjer, Principal