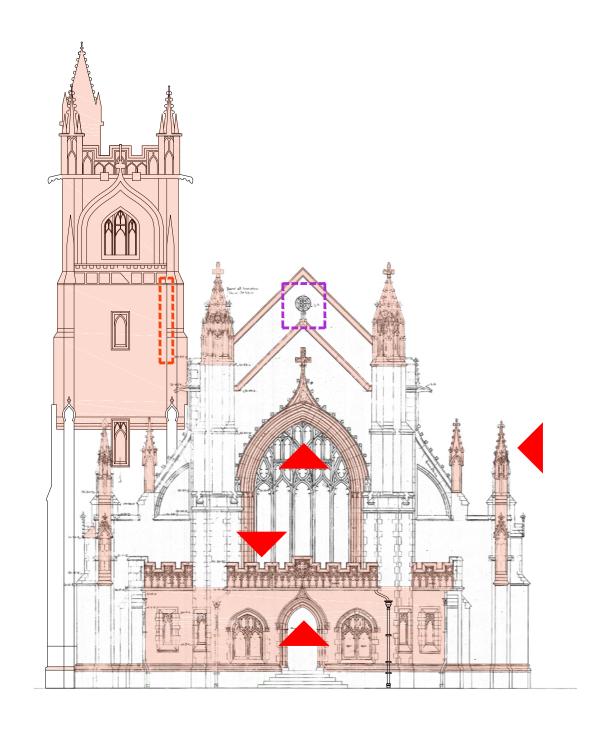

## NORTH ELEVATION

## WEST ELEVATION

# EAST ELEVATION

# SOUTH ELEVATION

INTERIOR - primary