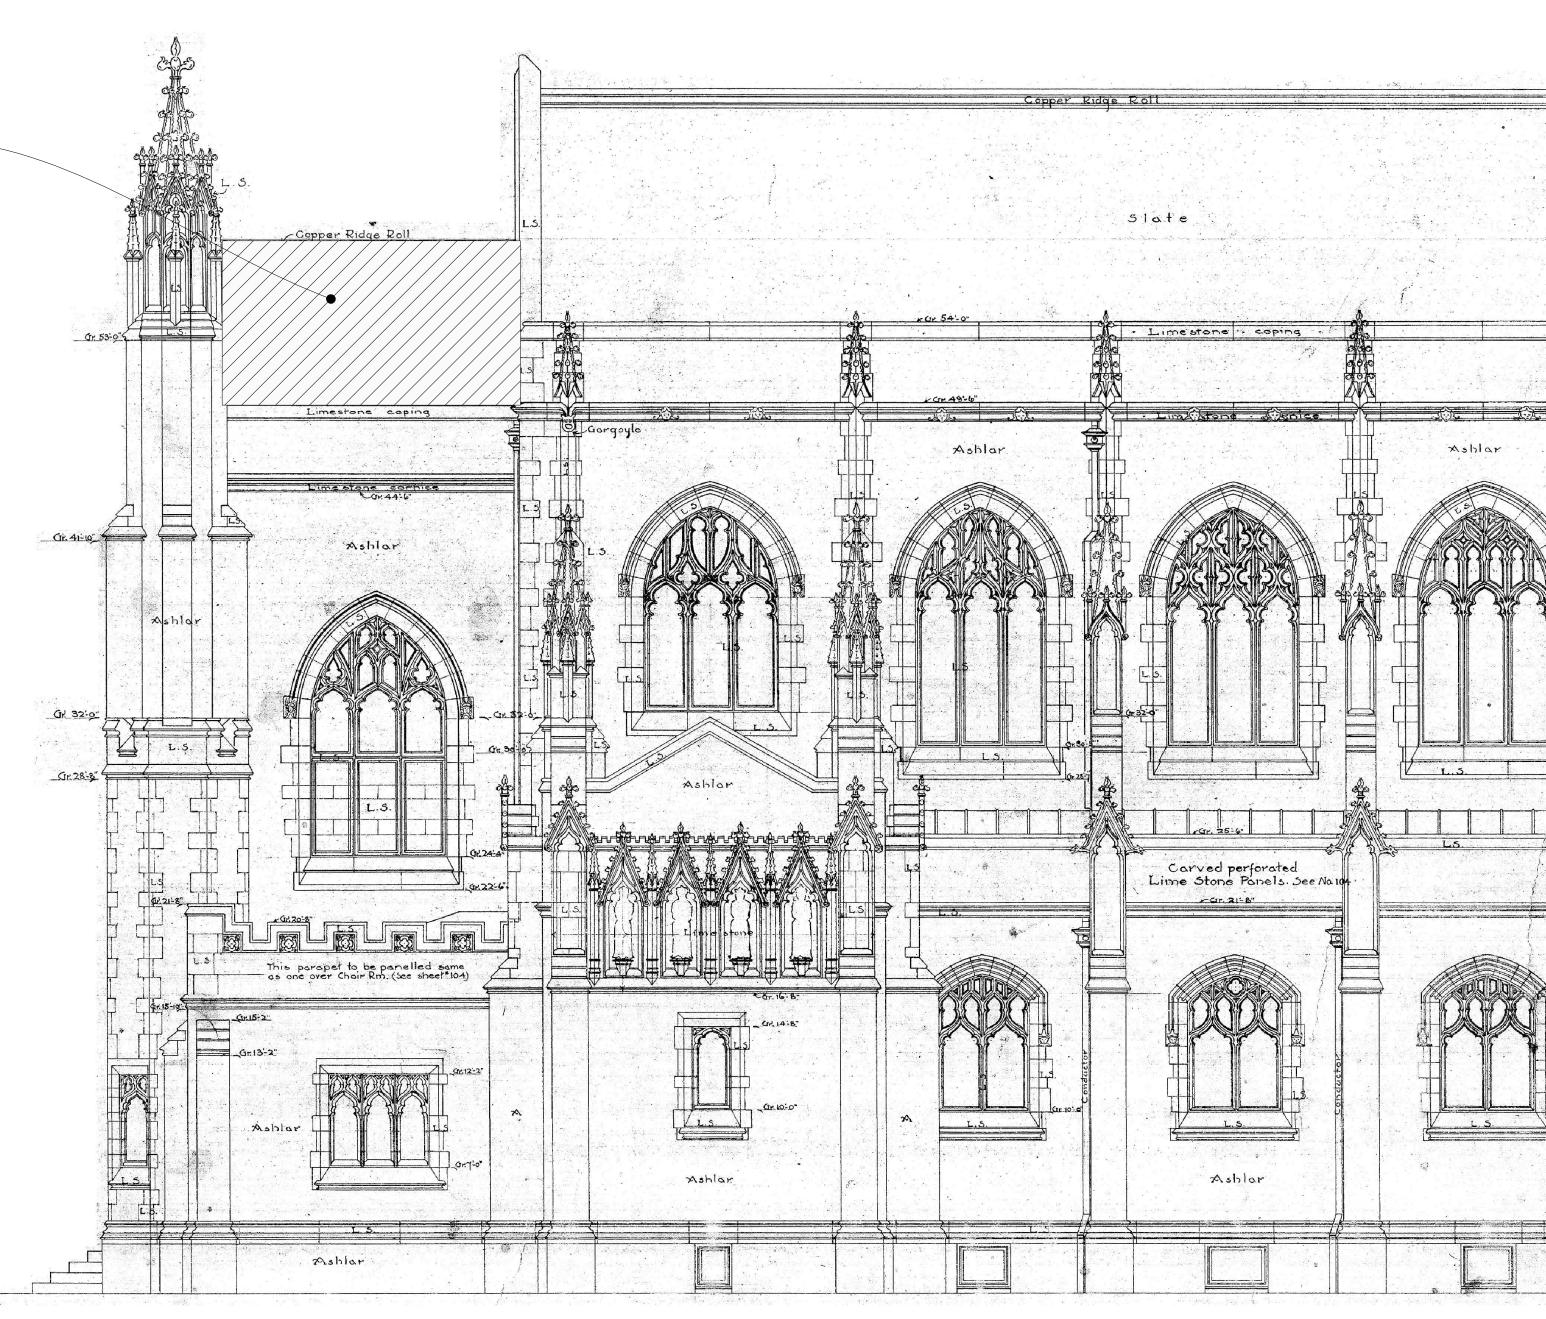

RE-SET COPING STONES WITH NEW 20 OZ. COPPER THROUGH WALL

| ARCHITECT:<br>Spencer, Sullivan & Vogt<br>ARCHITECTURE - PRESERVATION                                     |
|-----------------------------------------------------------------------------------------------------------|
| 1 Thompson Square   Suite 504<br>Charlestown, MA 02129-3308<br>T: (617) 861-4291<br>www.SSVarchitects.com |
|                                                                                                           |
|                                                                                                           |
| OWNER:                                                                                                    |
|                                                                                                           |
|                                                                                                           |
|                                                                                                           |
|                                                                                                           |
|                                                                                                           |
| PROJECT: 1859.00<br>FAIRHAVEN UNITARIAN<br>MEMORIAL CHURCH<br>MEMORIAL CHURCH                             |
| 102 Green Street<br>Fairhaven, MA 02719                                                                   |
| KEY:                                                                                                      |
| VARIES                                                                                                    |
| 00 Xxx. 00, 0000 DESCRIPTION<br># DATE DESCRIPTION<br>ISSUANCES:<br>SEAL:                                 |
| NOT FOR CONSTRUCTION:<br>ISSUED FOR REVIEW                                                                |
| SHEET TITLE:<br>MEMORIAL CHURCH WEST<br>ELEVATION                                                         |
| sheet #:<br>A6                                                                                            |