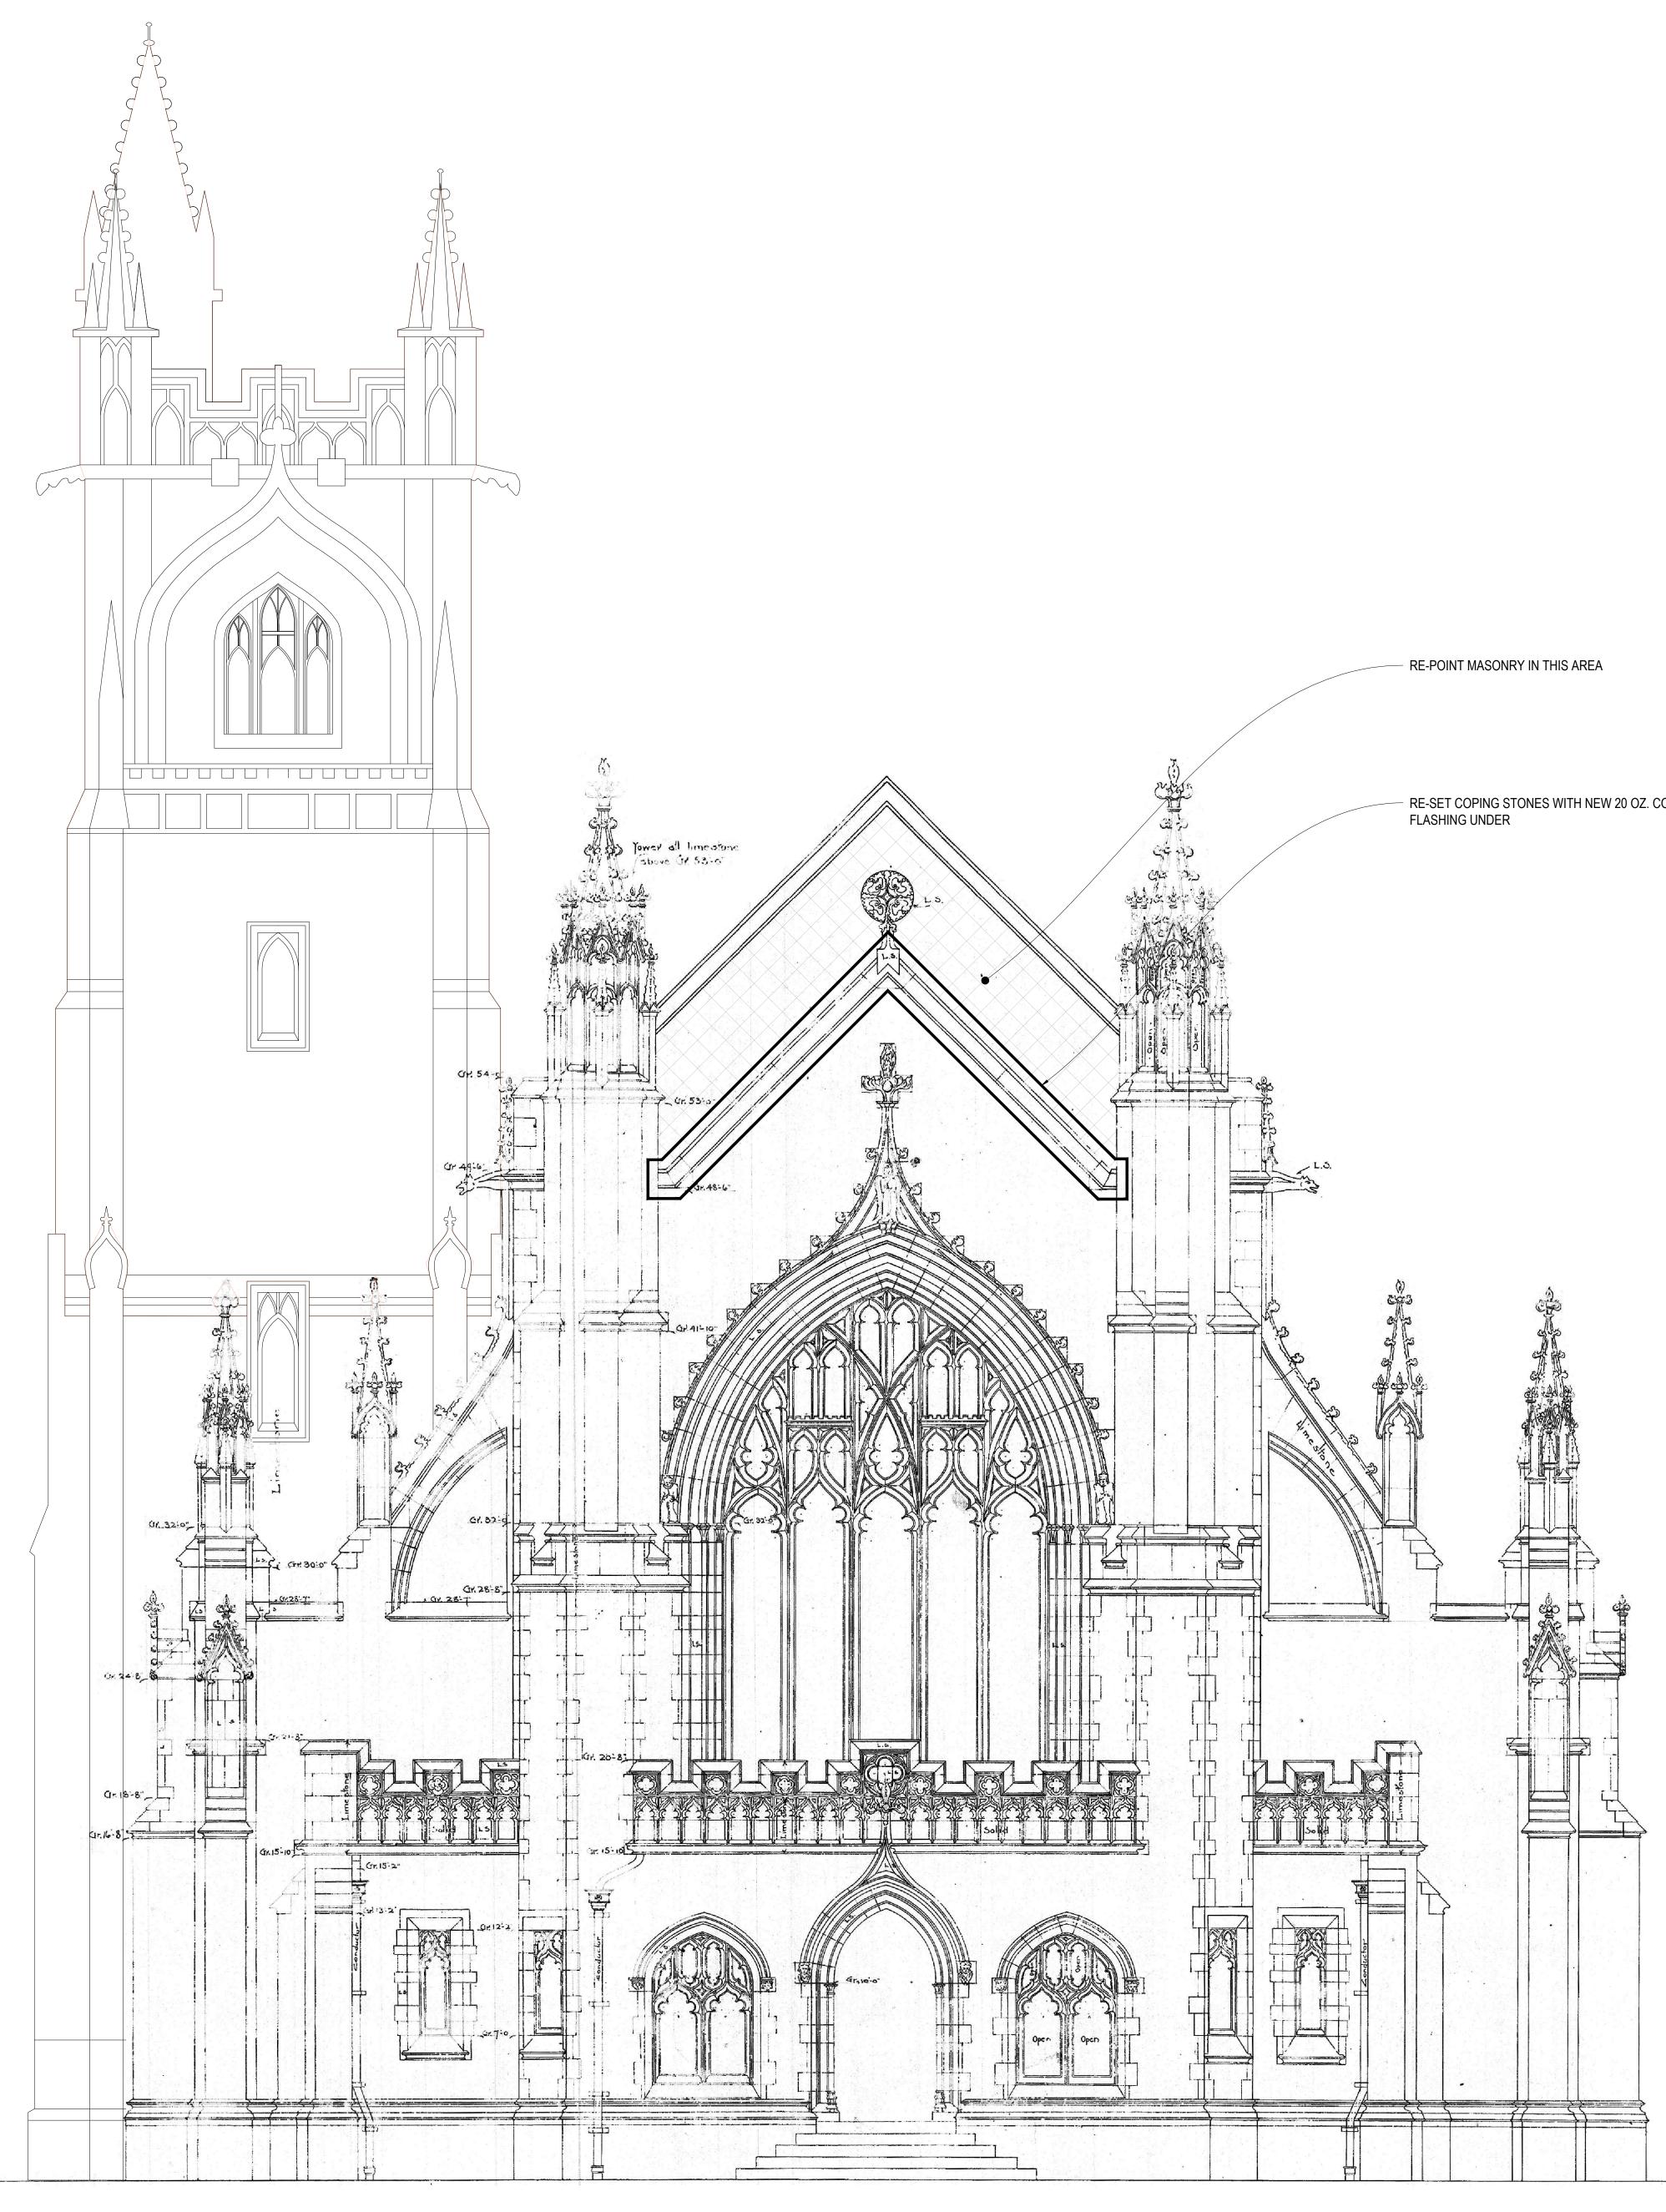

RE-SET COPING STONES WITH NEW 20 OZ. COPPER THROUGH WALL

| ARCHITECT:<br>Spencer, Sullivan & Vogt<br>ARCHITECTURE - PRESERVATION                                     |
|-----------------------------------------------------------------------------------------------------------|
| 1 Thompson Square   Suite 504<br>Charlestown, MA 02129-3308<br>T: (617) 861-4291<br>www.SSVarchitects.com |
|                                                                                                           |
|                                                                                                           |
| OWNER:                                                                                                    |
|                                                                                                           |
|                                                                                                           |
|                                                                                                           |
|                                                                                                           |
|                                                                                                           |
| PROJECT: 1859.00<br>FAIRHAVEN UNITARIAN<br>MEMORIAL CHURCH<br>MEMORIAL CHURCH                             |
| 102 Green Street<br>Fairhaven, MA 02719                                                                   |
| KEY:                                                                                                      |
| VARIES                                                                                                    |
| 00 Xxx. 00, 0000 DESCRIPTION<br># DATE DESCRIPTION<br>ISSUANCES:<br>SEAL:                                 |
| NOT FOR CONSTRUCTION:<br>ISSUED FOR REVIEW                                                                |
| SHEET TITLE:<br>MEMORIAL CHURCH WEST<br>ELEVATION                                                         |
| sheet #:<br>A6                                                                                            |