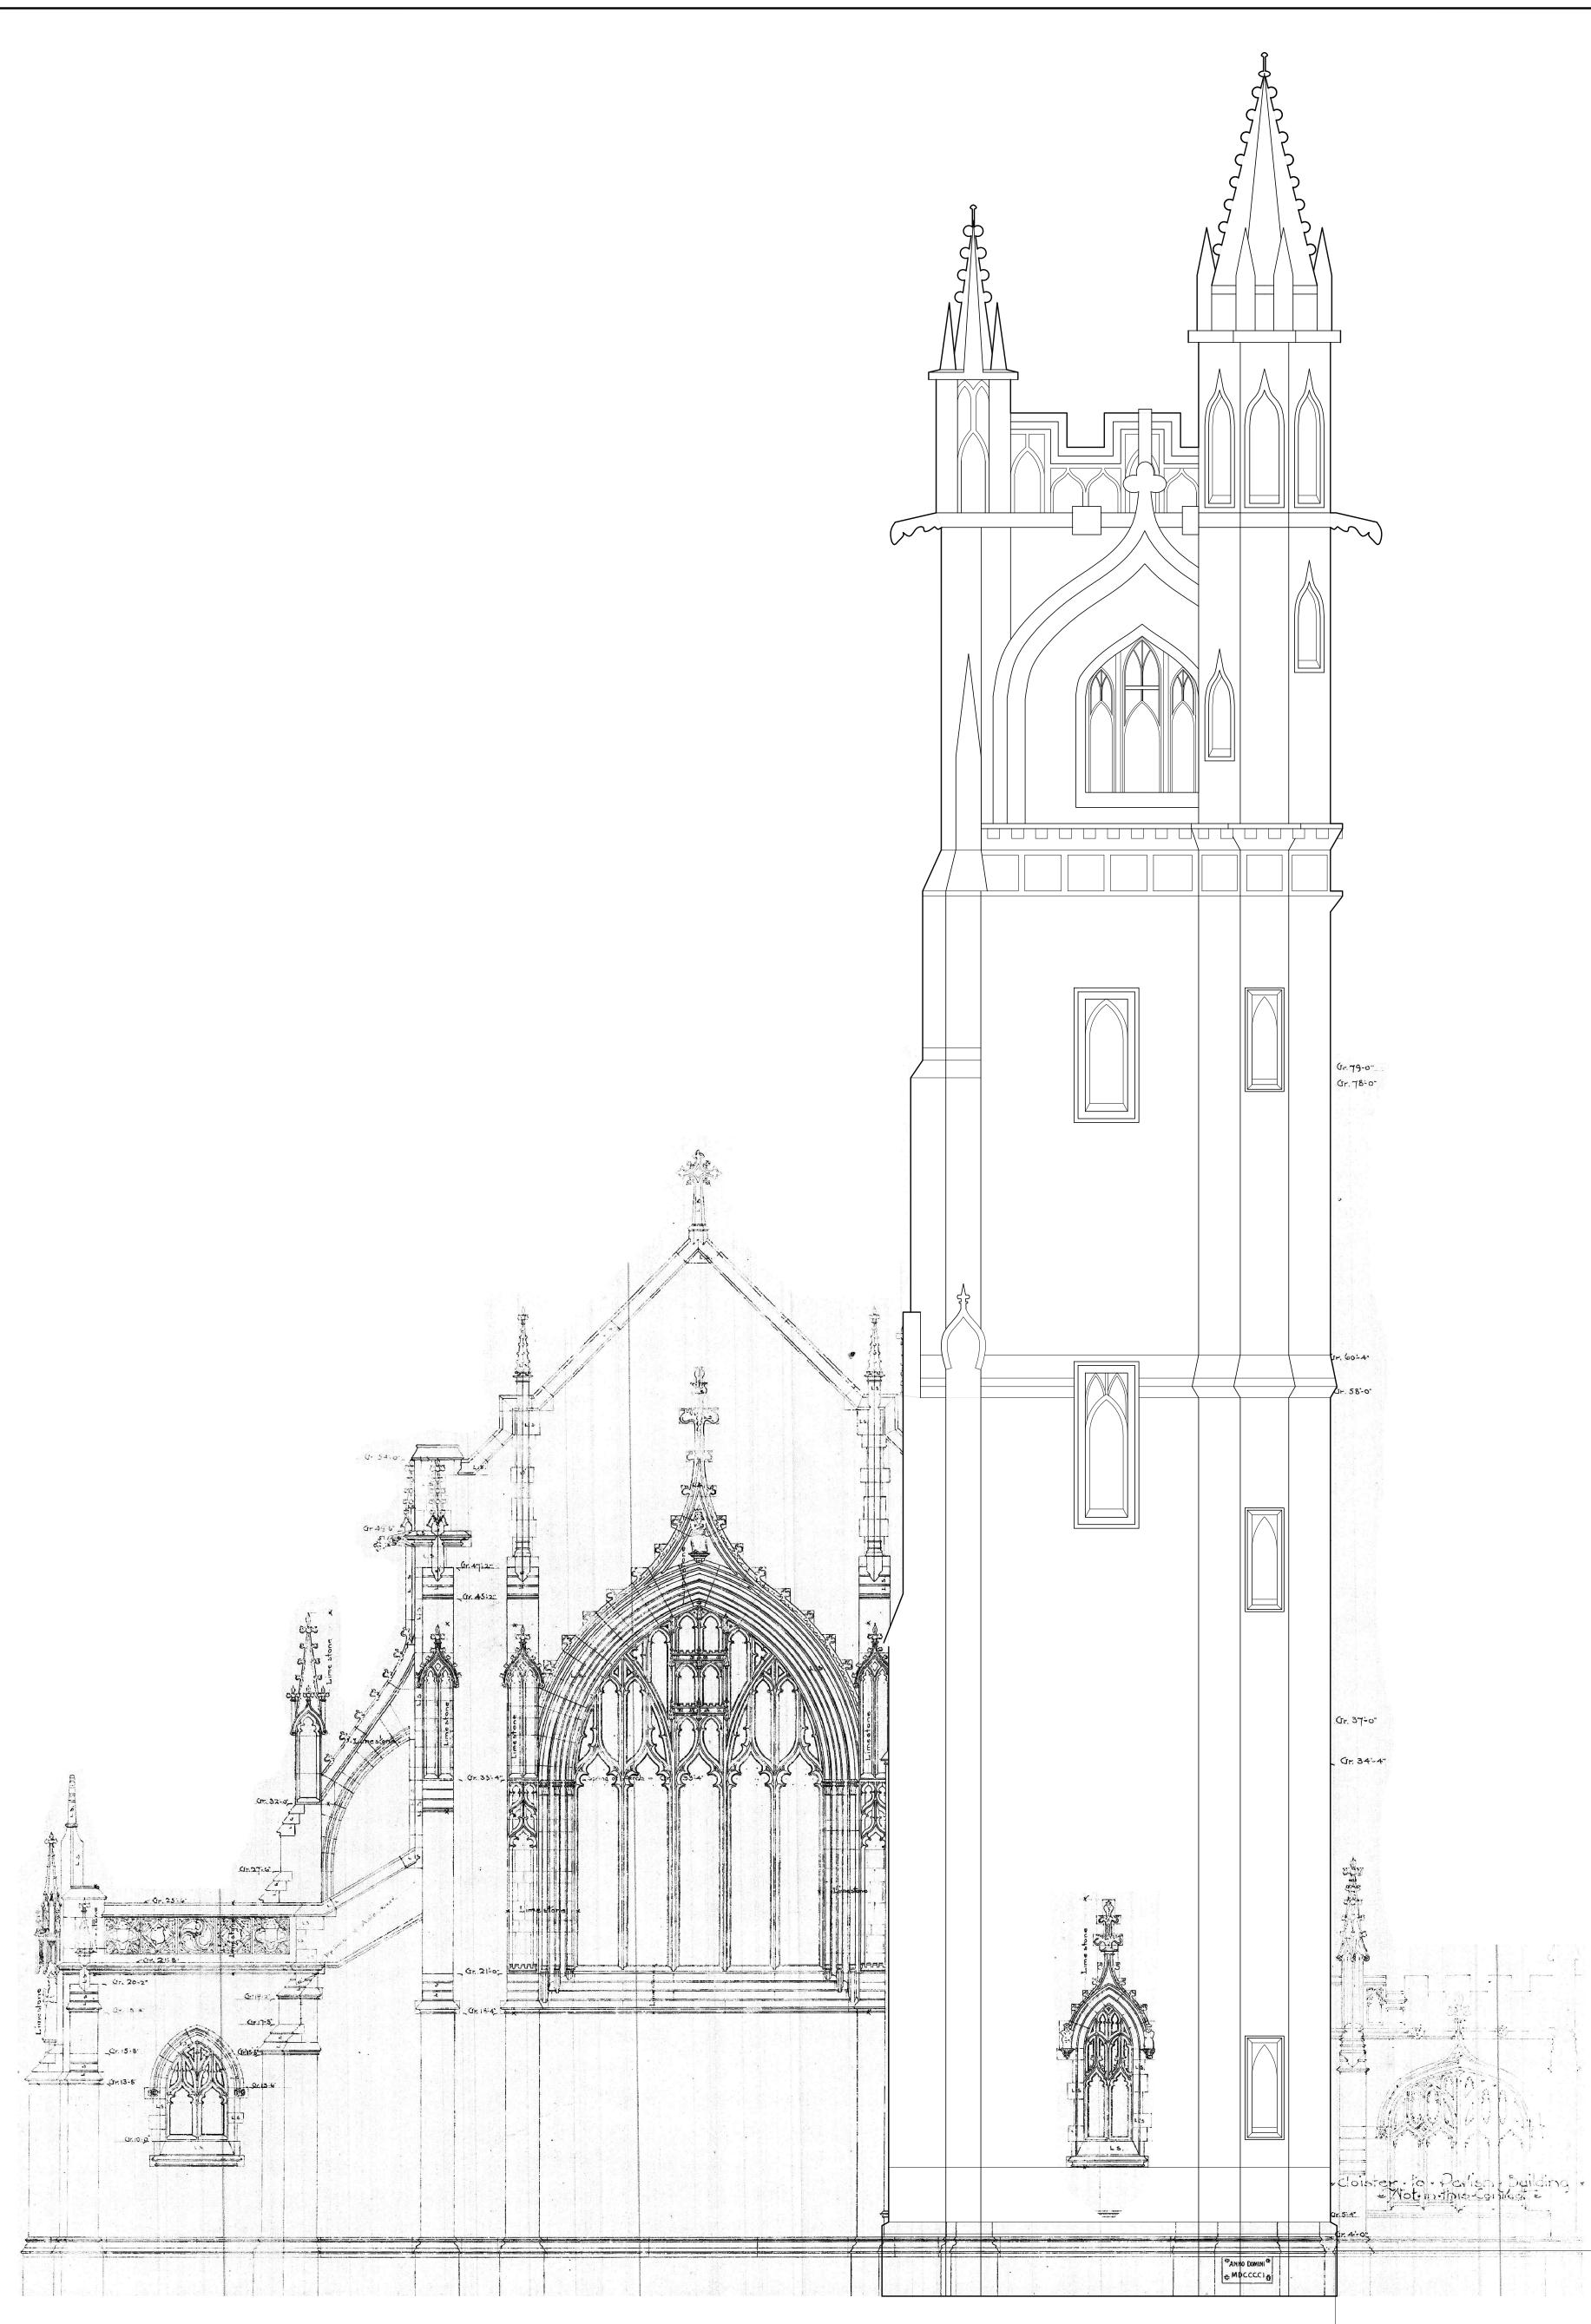

1 ELEVATION FROM GREEN STREET (EAST) 3/16" = 1'-0"

PROVIDE CATHODIC PROTECTION OF CORRODED STEEL FLOOR SUPPORT AT CLOISTER

| ARCHITECT:                                                                                                                                              |
|---------------------------------------------------------------------------------------------------------------------------------------------------------|
| ARCHITECTURE - PRESERVATION<br>1 Thompson Square   Suite 504<br>Charlestown, MA 02129-3308<br>T: (617) 861-4291<br>www.SSVarchitects.com<br>CONSULTANT: |
|                                                                                                                                                         |
|                                                                                                                                                         |
| OWNER:                                                                                                                                                  |
|                                                                                                                                                         |
|                                                                                                                                                         |
|                                                                                                                                                         |
| PROJECT: 1859.00                                                                                                                                        |
| FAIRHAVEN UNITARIAN<br>MEMORIAL CHURCH                                                                                                                  |
| 102 Green Street<br>Fairhaven, MA 02719<br>KEY:                                                                                                         |
| VARIES                                                                                                                                                  |
| 00 Xxx. 00, 0000 DESCRIPTION<br># DATE DESCRIPTION<br>ISSUANCES:<br>SEAL:                                                                               |
| NOT FOR CONSTRUCTION:<br>ISSUED FOR REVIEW                                                                                                              |
| SHEET TITLE:<br>MEMORIAL CHURCH<br>ELEVATION FROM GREEN<br>STREET<br>SHEET #:<br>A7                                                                     |