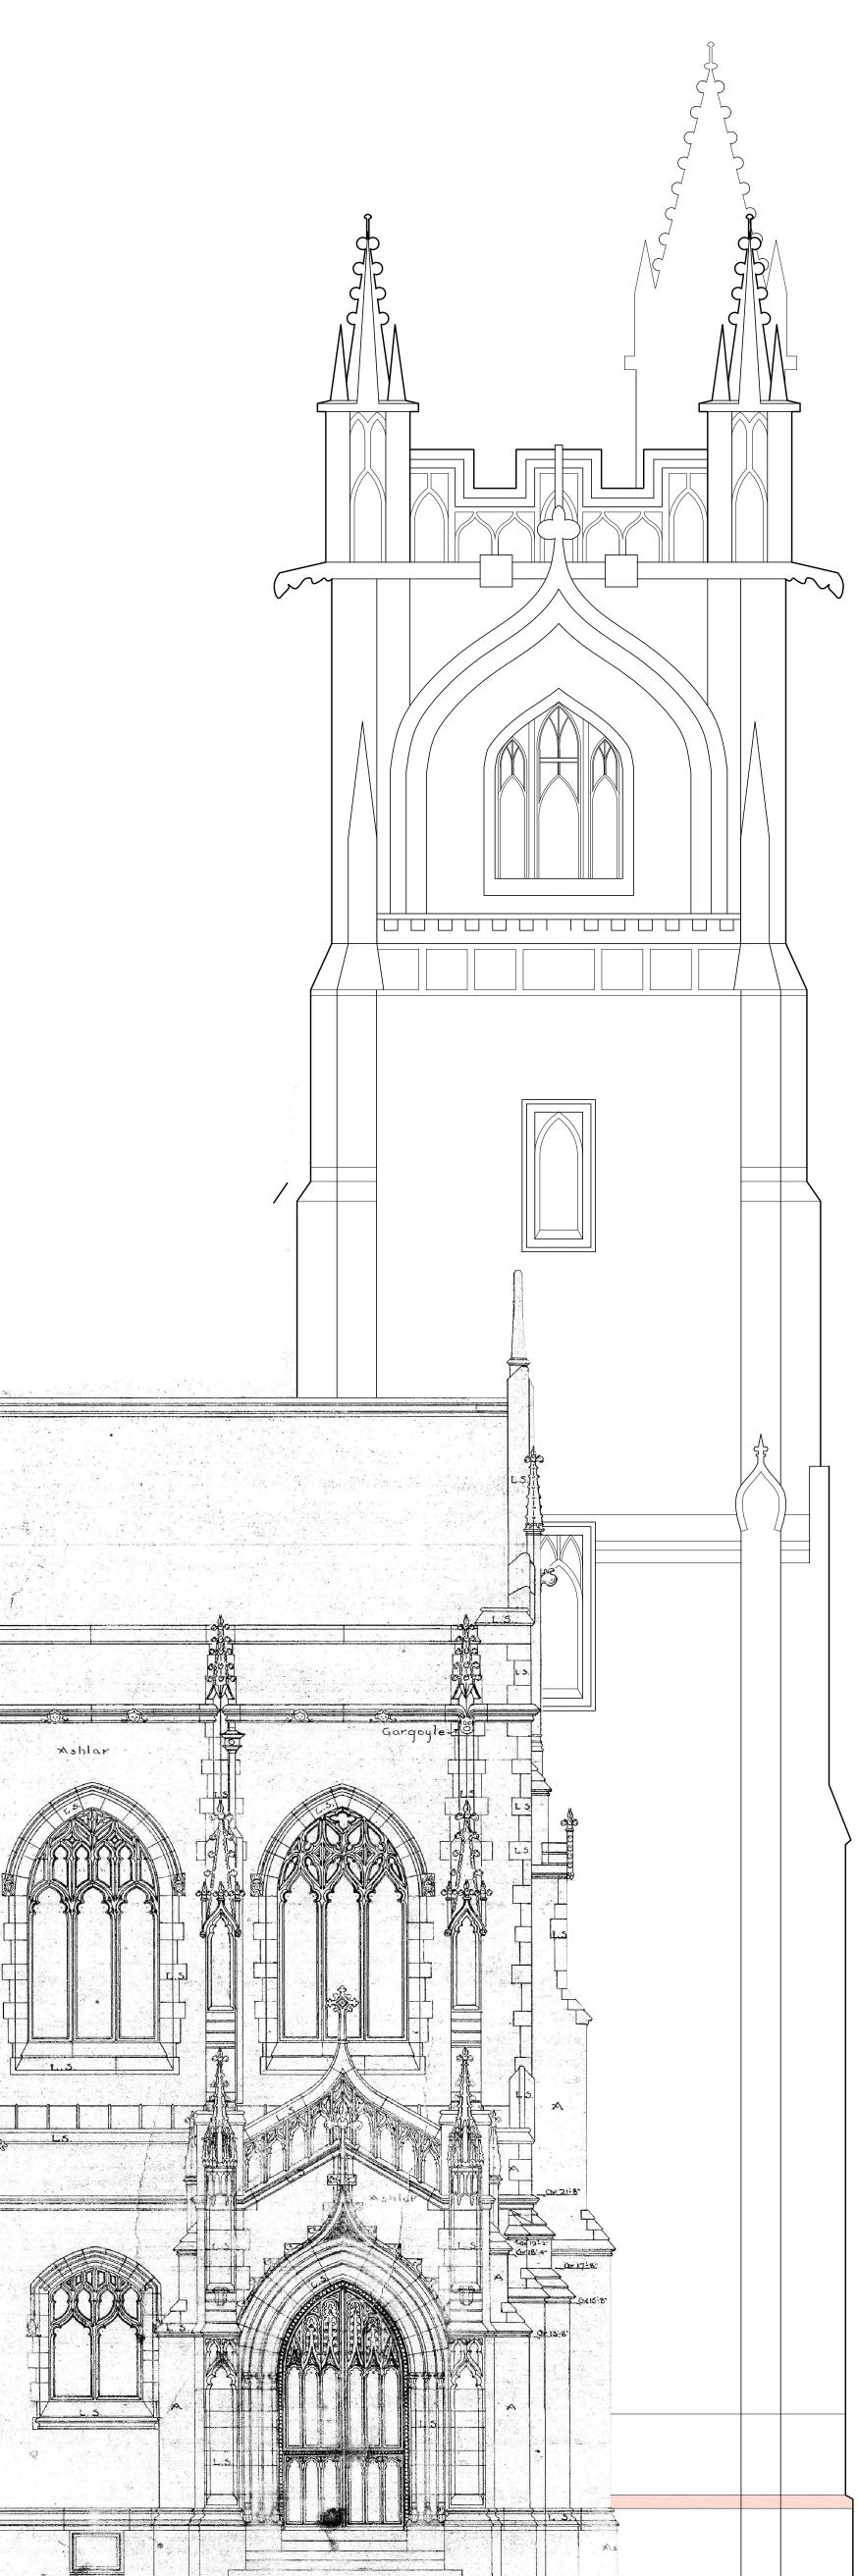

- REPLACE EXISTING CHOIR ROOF WITH NEW COPPER ROOF

| ARCHITECT:                                                                                                                               |
|------------------------------------------------------------------------------------------------------------------------------------------|
| ARCHITECTURE - PRESERVATION<br>1 Thompson Square   Suite 504<br>Charlestown, MA 02129-3308<br>T: (617) 861-4291<br>www.SSVarchitects.com |
|                                                                                                                                          |
|                                                                                                                                          |
|                                                                                                                                          |
| OWNER:                                                                                                                                   |
|                                                                                                                                          |
|                                                                                                                                          |
|                                                                                                                                          |
|                                                                                                                                          |
| PROJECT: 1859.00<br>FAIRHAVEN UNITARIAN<br>MEMORIAL CHURCH                                                                               |
| MEMORIAL CHURCH                                                                                                                          |
| 102 Green Street<br>Fairhaven, MA 02719<br>КЕҮ:                                                                                          |
|                                                                                                                                          |
| VARIES -1" VARIES                                                                                                                        |
| 00 Xxx. 00, 0000 DESCRIPTION<br># DATE DESCRIPTION<br>ISSUANCES:<br>SEAL:                                                                |
| NOT FOR CONSTRUCTION:<br>ISSUED FOR REVIEW                                                                                               |
| SHEET TITLE:<br>MEMORIAL CHURCH<br>NORTH ELEVATION                                                                                       |
| SHEET #:                                                                                                                                 |