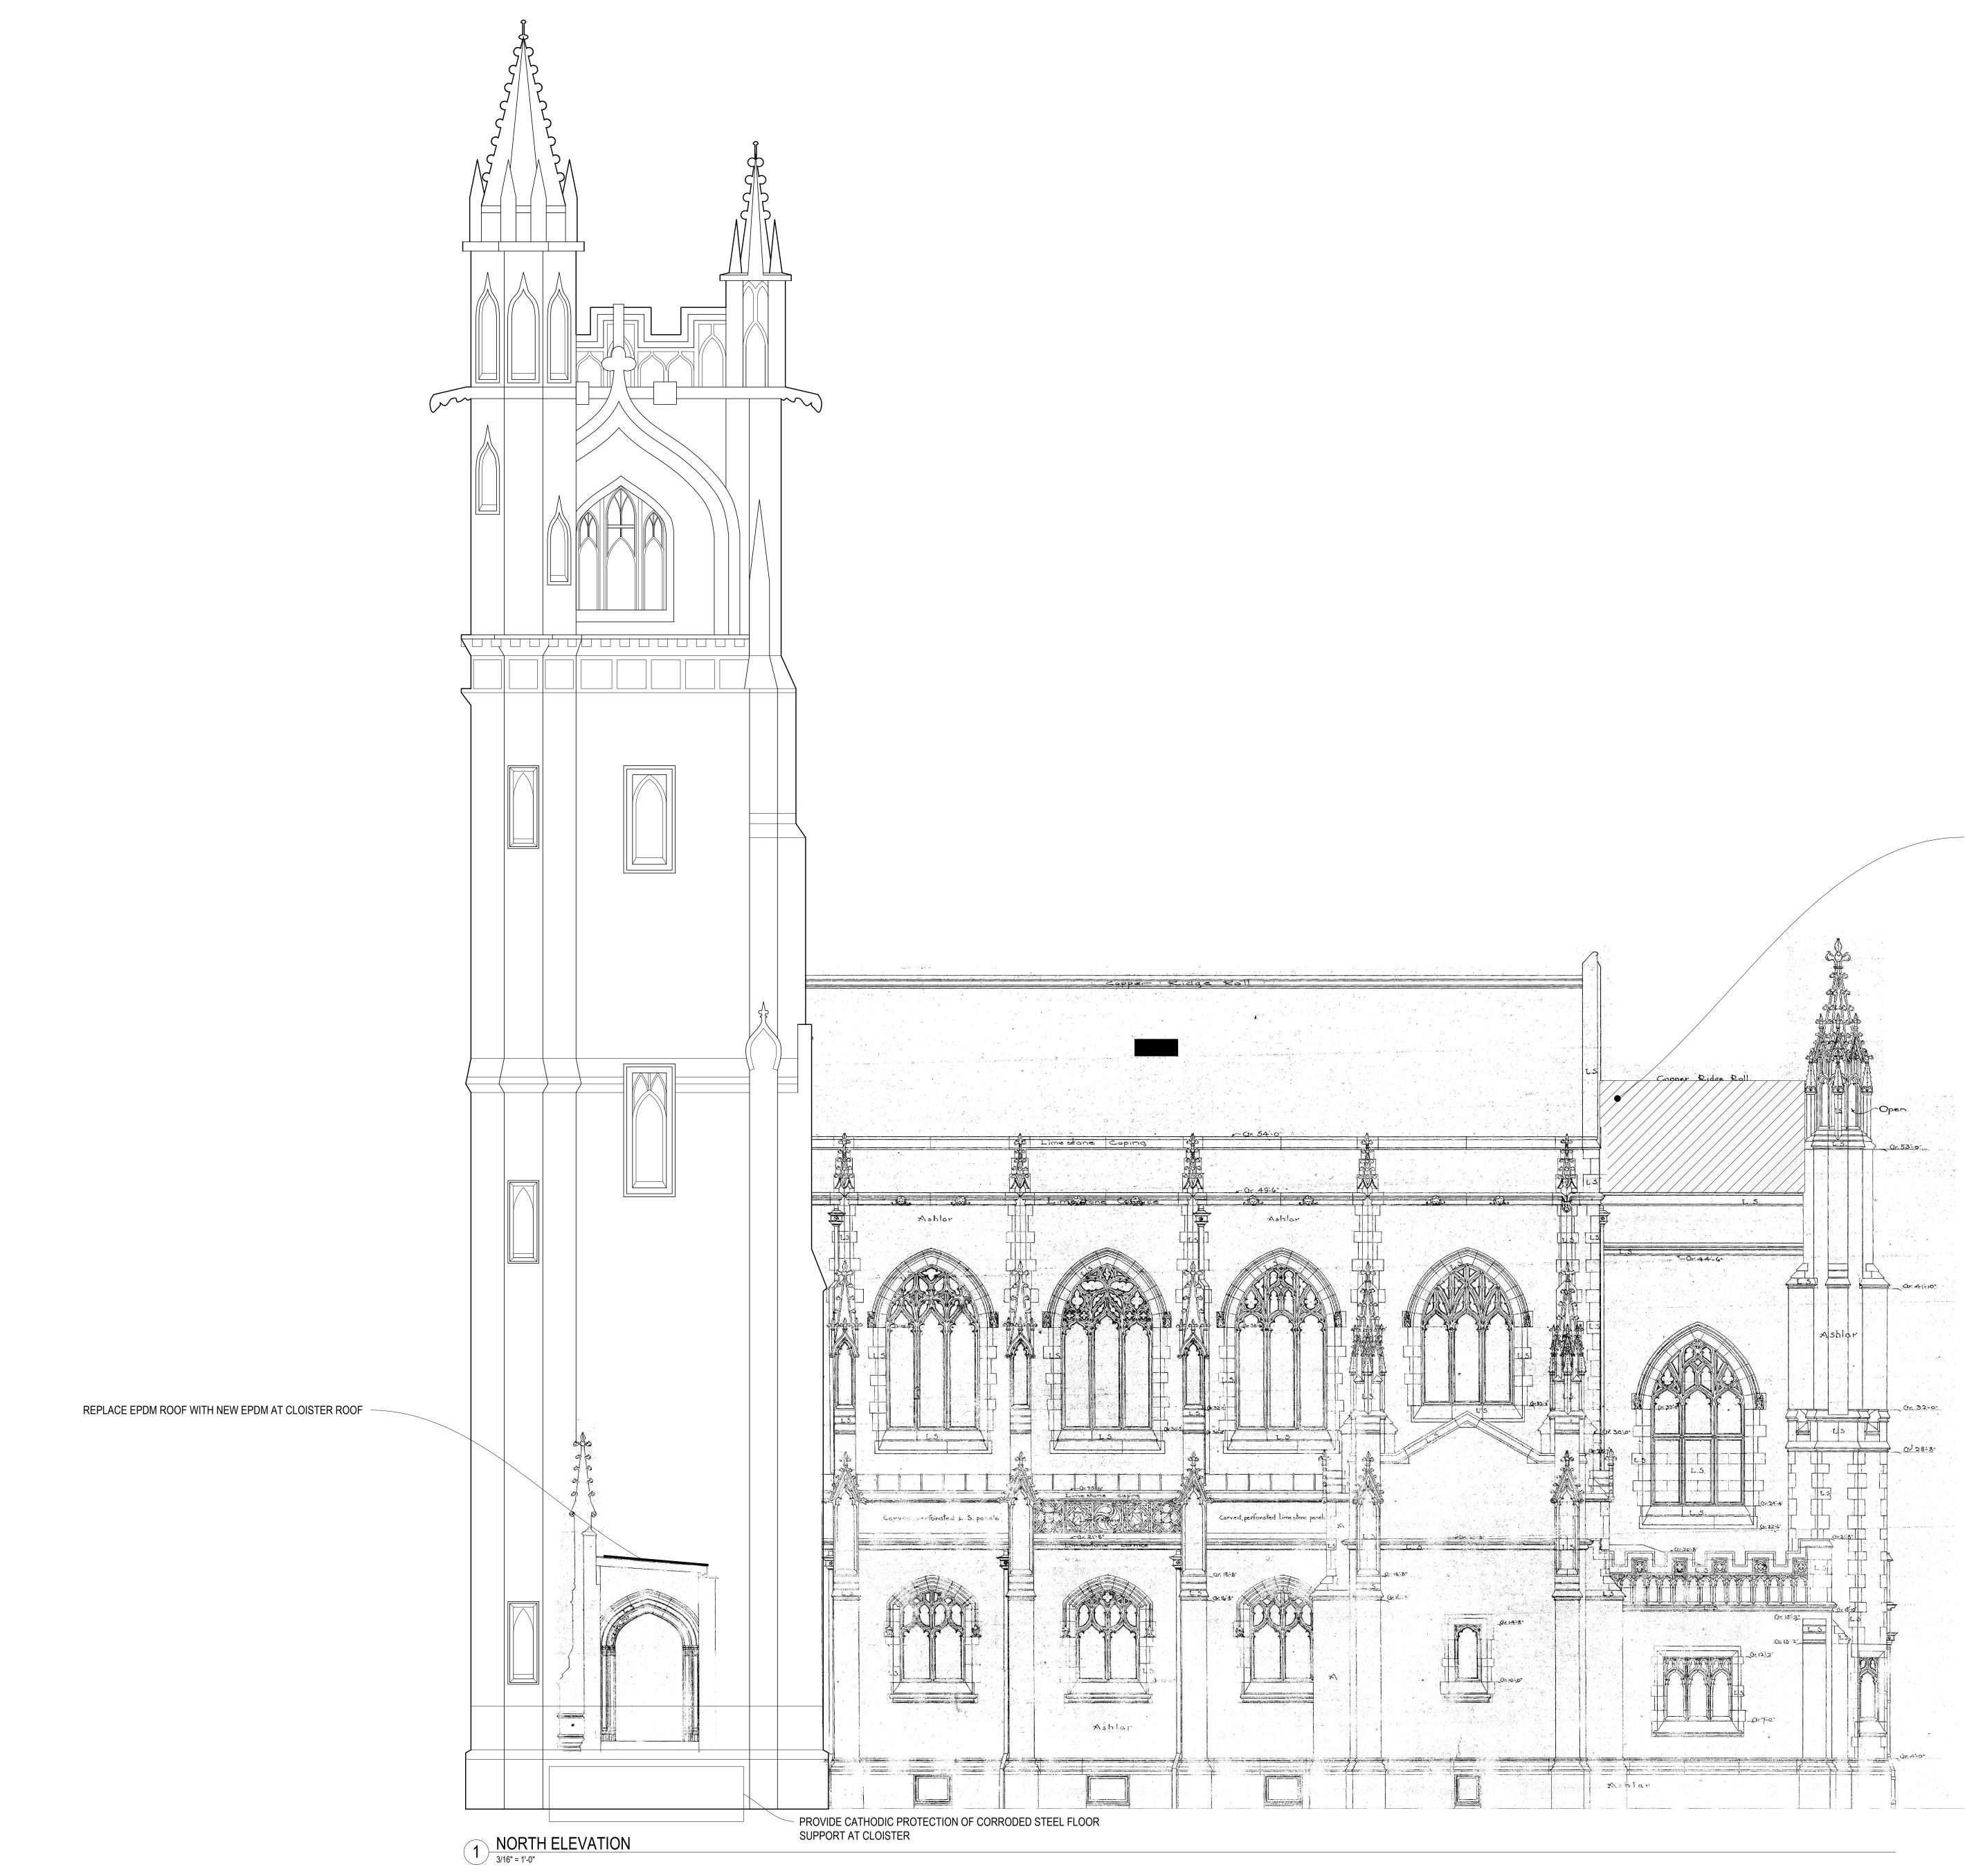

- REPLACE EXISTING CHOIR ROOF WITH NEW COPPER ROOF

| ARCHITECT:                                                                                                                               |
|------------------------------------------------------------------------------------------------------------------------------------------|
| ARCHITECTURE - PRESERVATION<br>1 Thompson Square   Suite 504<br>Charlestown, MA 02129-3308<br>T: (617) 861-4291<br>www.SSVarchitects.com |
|                                                                                                                                          |
|                                                                                                                                          |
|                                                                                                                                          |
| OWNER:                                                                                                                                   |
|                                                                                                                                          |
|                                                                                                                                          |
|                                                                                                                                          |
|                                                                                                                                          |
| PROJECT: 1859.00<br>FAIRHAVEN UNITARIAN<br>MEMORIAL CHURCH                                                                               |
| MEMORIAL CHURCH                                                                                                                          |
| 102 Green Street<br>Fairhaven, MA 02719<br>КЕҮ:                                                                                          |
|                                                                                                                                          |
| VARIES -1" VARIES                                                                                                                        |
| 00 Xxx. 00, 0000 DESCRIPTION<br># DATE DESCRIPTION<br>ISSUANCES:<br>SEAL:                                                                |
| NOT FOR CONSTRUCTION:<br>ISSUED FOR REVIEW                                                                                               |
| SHEET TITLE:<br>MEMORIAL CHURCH<br>NORTH ELEVATION                                                                                       |
| SHEET #:                                                                                                                                 |