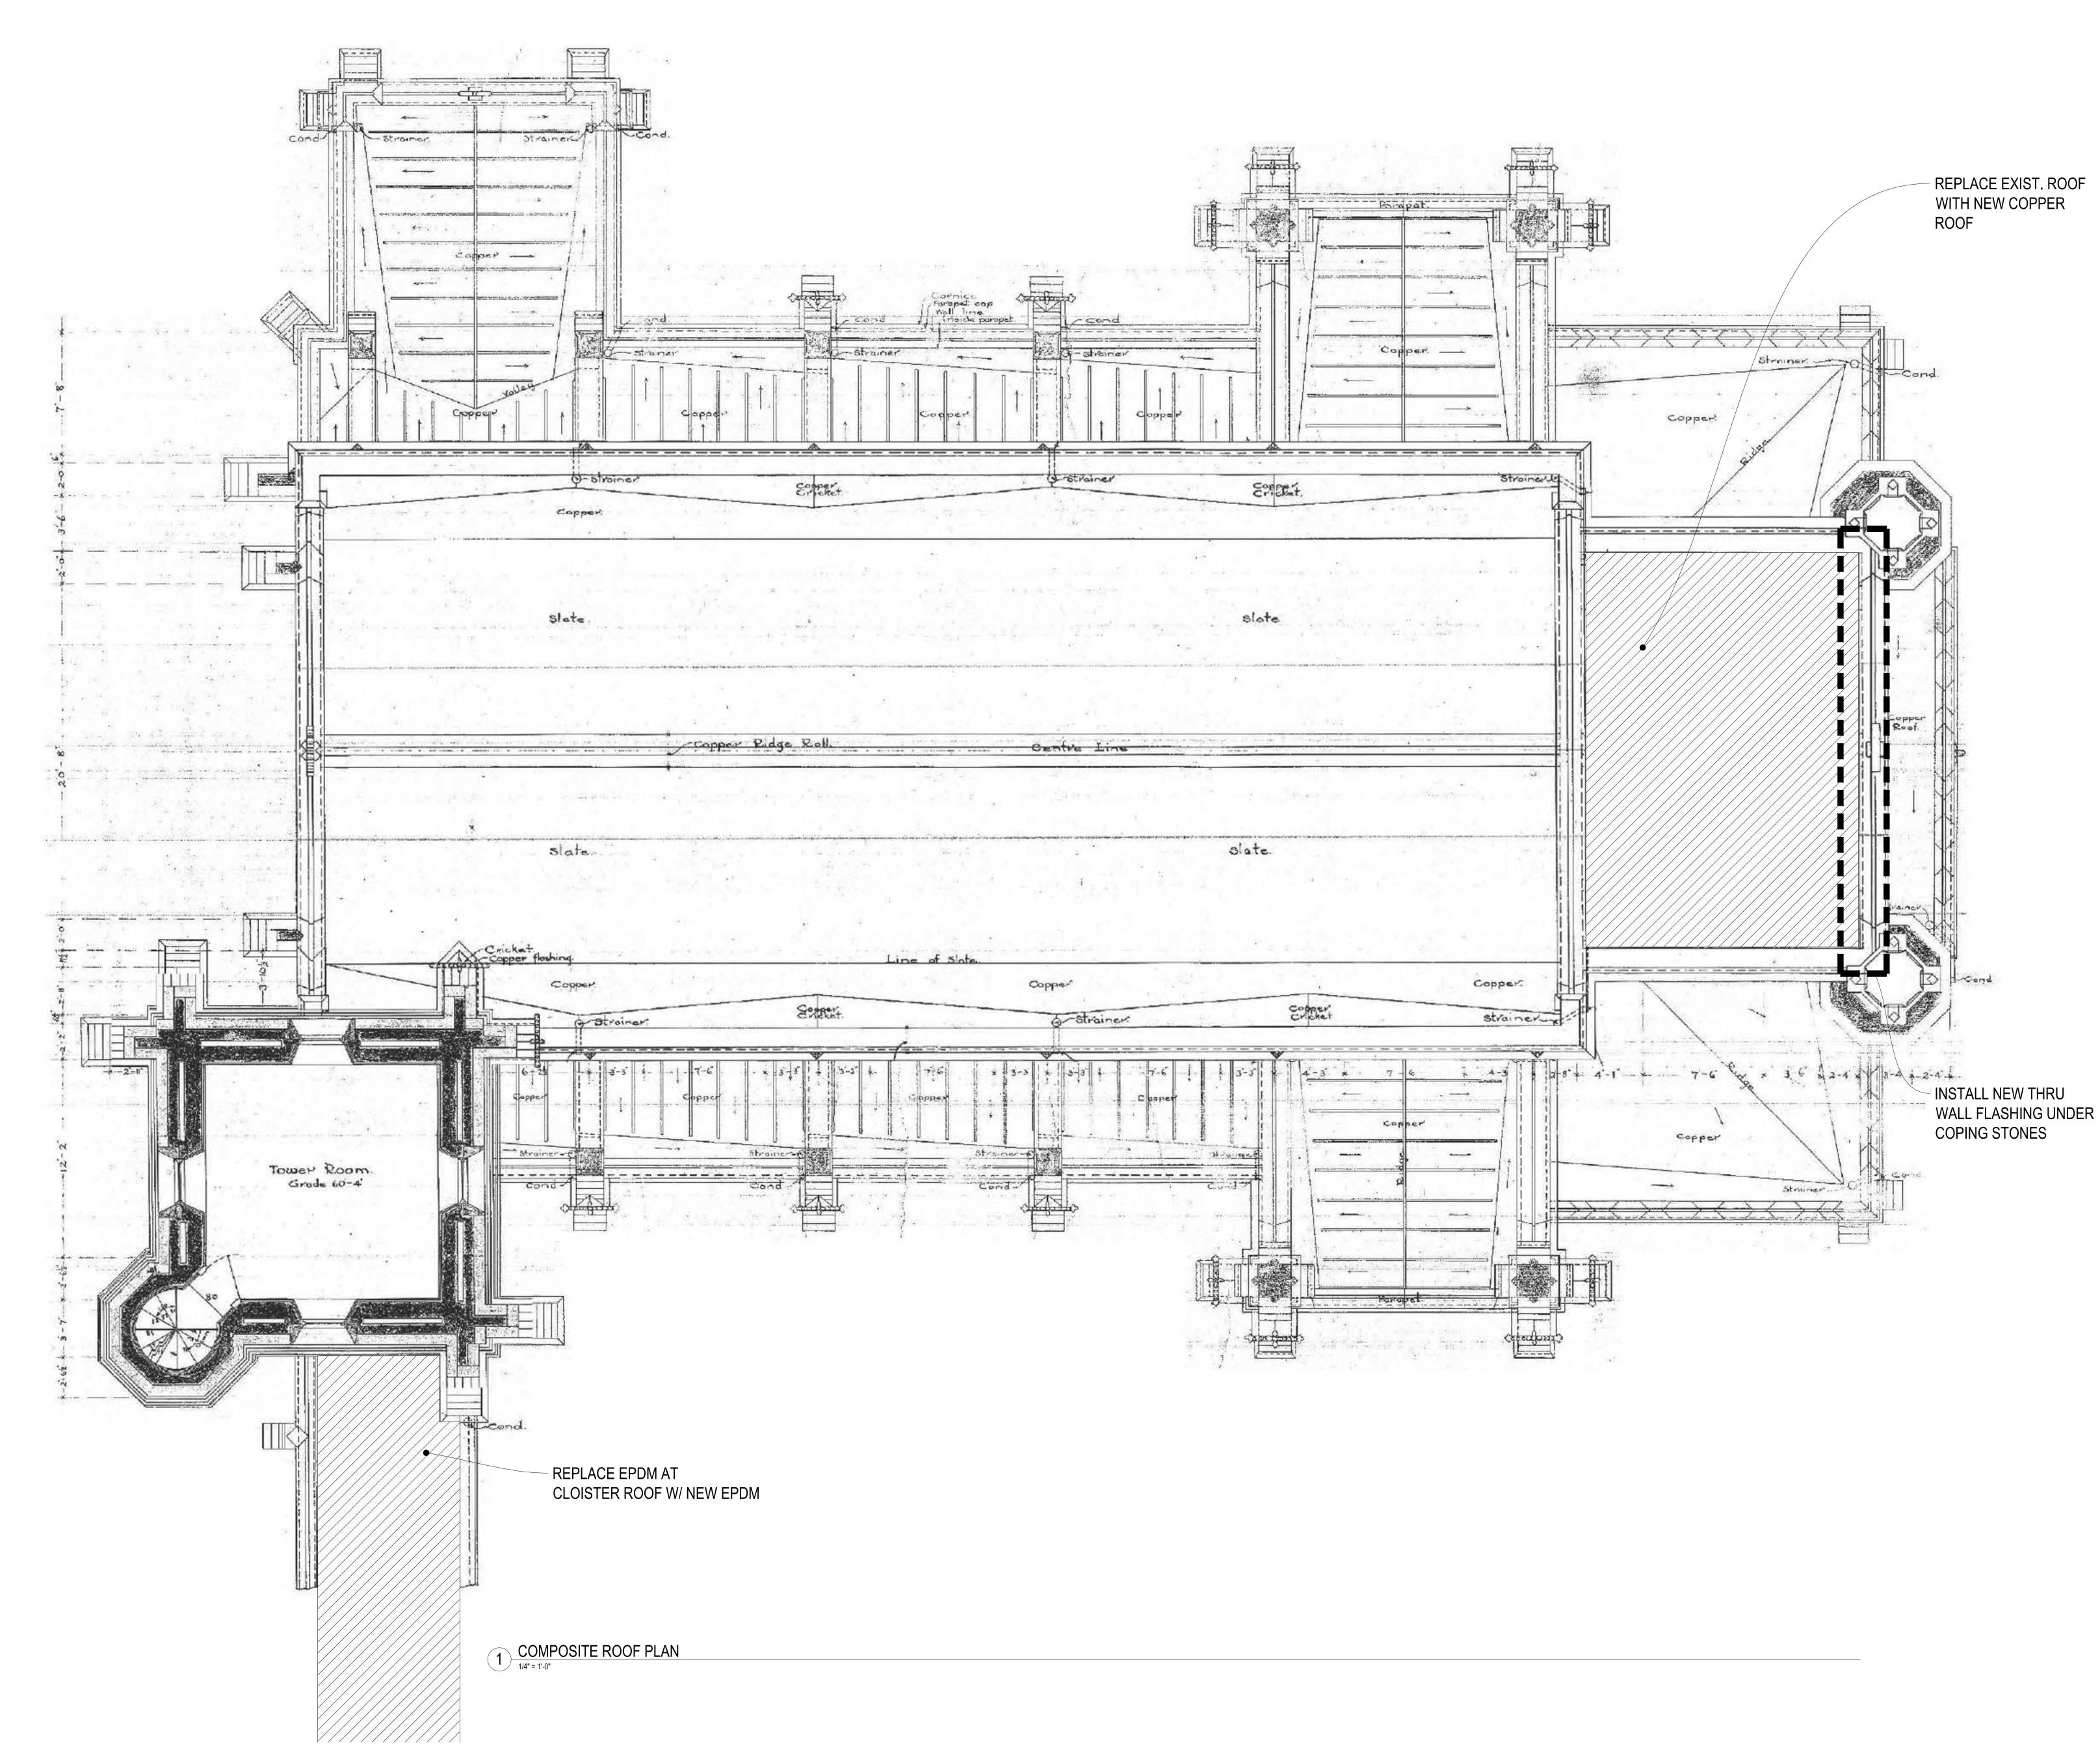

ARCHITECT: Spencer, Sullivan & Vogt ARCHITECTURE - PRESERVATION 1 Thompson Square | Suite 504 Charlestown, MA 02129-3308 T: (617) 861-4291 www.SSVarchitects.com CONSULTANT: OWNER: PROJECT: 1859.00 FAIRHAVEN UNITARIAN MEMORIAL CHURCH MEMORIAL CHURCH 102 Green Street Fairhaven, MA 02719 00 Xxx. 00, 0000 DESCRIPTION DATE DESCRIPTION ISSUANCES: SEAL: NOT FOR CONSTRUCTION: ISSUED FOR REVIEW SHEET TITLE: COMPOSITE ROOF PLAN SHEET #: A4