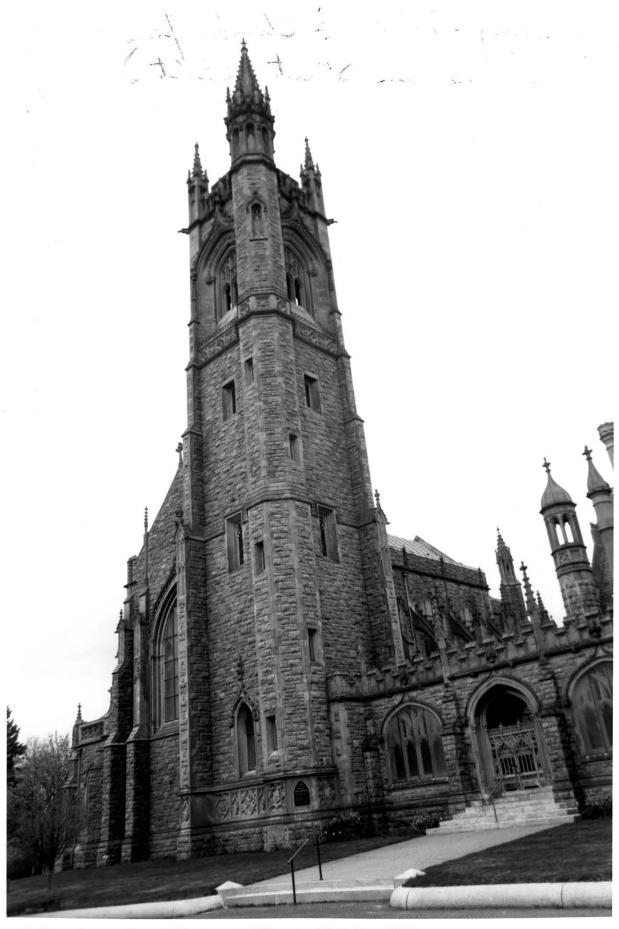

# National Register of Historic Places Registration Form

This form is for use in nominating or requesting determinations for individual properties and districts. See instructions in How to Complete the National Register of Historic Places Registration Form (National Register Bulletin 16A). Complete each item by marking "x" in the appropriate box or by entering the information requested. If any item does not apply to the property being documented, enter "N/A" for "not applicable." For functions, architectural classification, materials, and areas of significance, enter only categories and subcategories from the instructions. Place additional entries and narrative items on continuation sheets (NPS Form 10-900a). Use a typewriter, word processor, or computer, to complete all items.