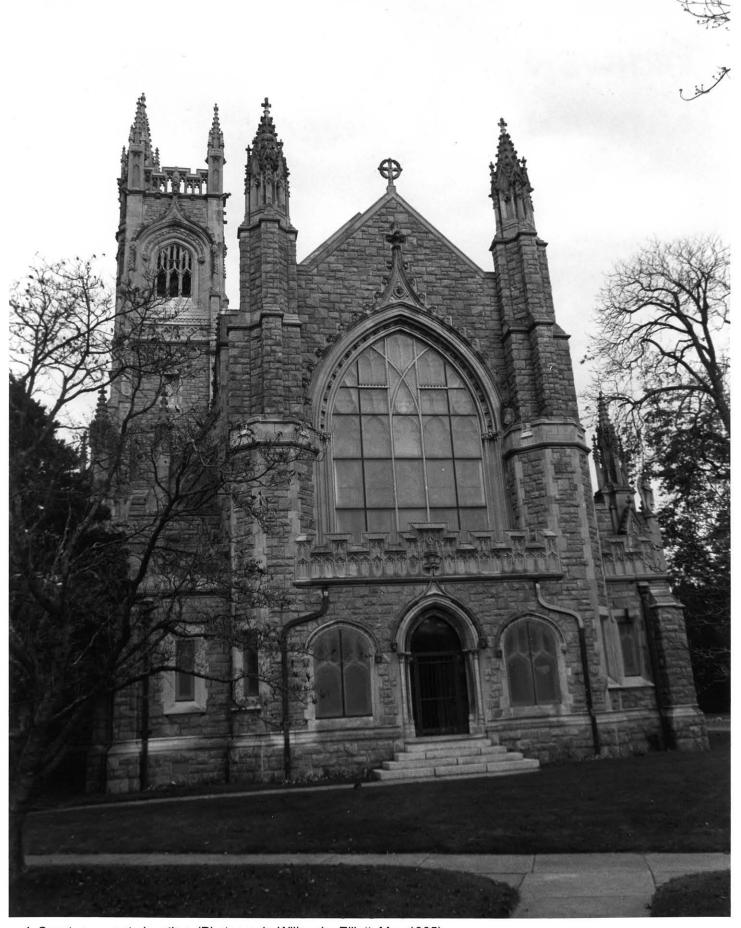

# National Register of Historic Places Registration Form

This form is for use in nominating or requesting determinations for individual properties and districts. See instructions in How to Complete the National Register of Historic Places Registration Form (National Register Bulletin 16A). Complete each item by marking "x" in the appropriate box or by entering the information requested. If any item does not apply to the property being documented, enter "N/A" for "not applicable." For functions, architectural classification, materials, and areas of significance, enter only categories and subcategories from the instructions. Place additional entries and narrative items on continuation sheets (NPS Form 10-900a). Use a typewriter, word processor, or computer, to complete all items.