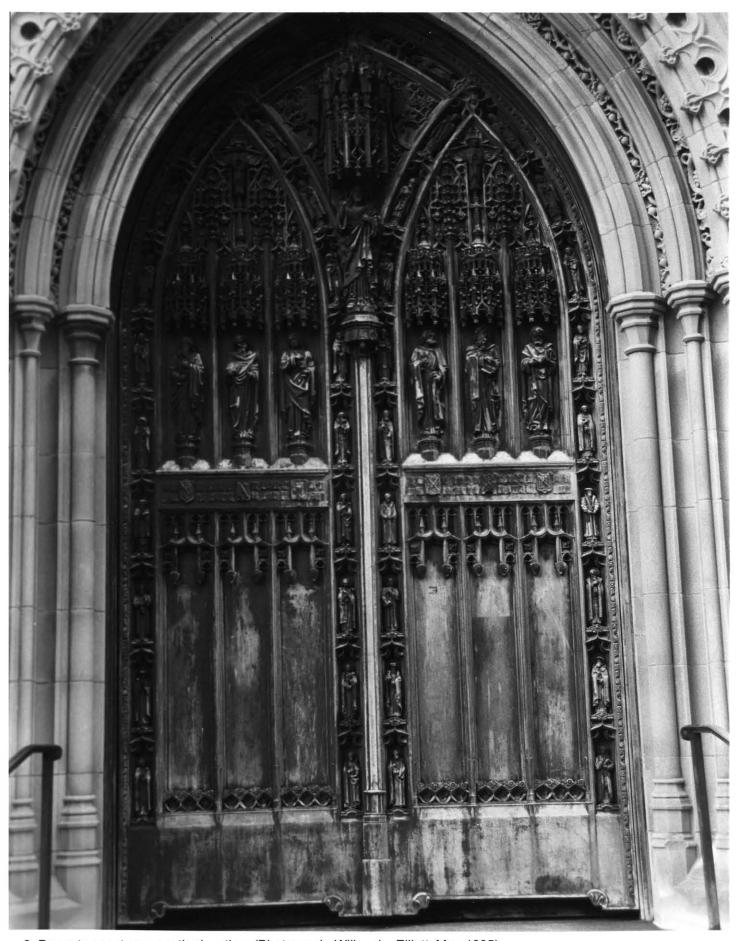

# National Register of Historic Places Registration Form

This form is for use in nominating or requesting determinations for individual properties and districts. See instructions in How to Complete the National Register of Historic Places Registration Form (National Register Bulletin 16A). Complete each item by marking "x" in the appropriate box or by entering the information requested. If any item does not apply to the property being documented, enter "N/A" for "not applicable." For functions, architectural classification, materials, and areas of significance, enter only categories and subcategories from the instructions. Place additional entries and narrative items on continuation sheets (NPS Form 10-900a). Use a typewriter, word processor, or computer, to complete all items.