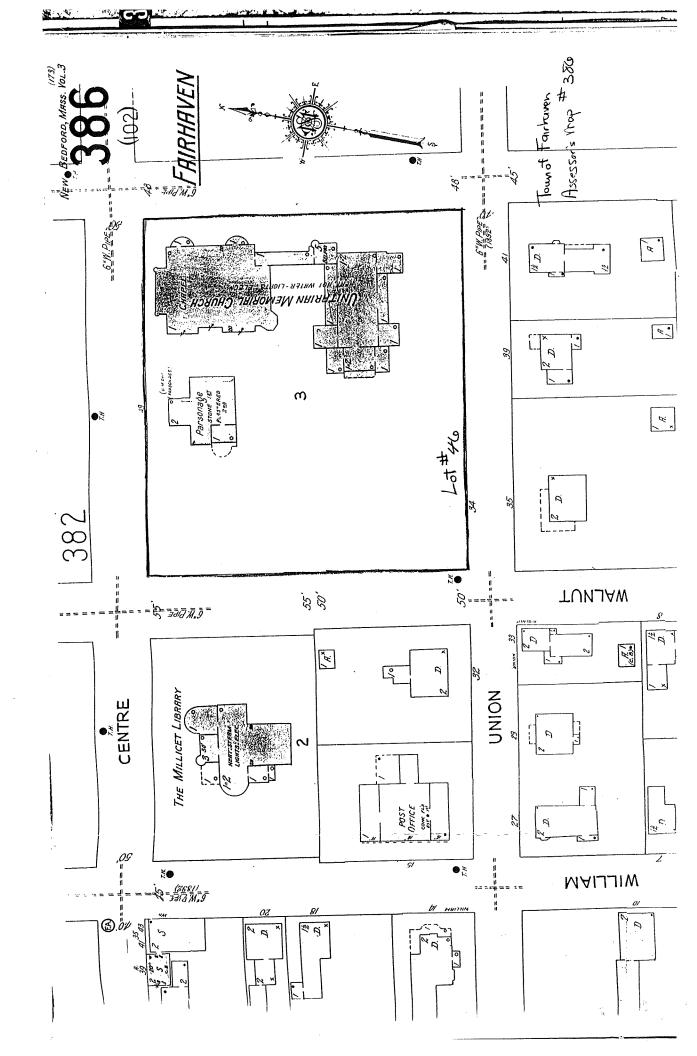

# National Register of Historic Places Registration Form

This form is for use in nominating or requesting determinations for individual properties and districts. See instructions in How to Complete the National Register of Historic Places Registration Form (National Register Bulletin 16A). Complete each item by marking "x" in the appropriate box or by entering the information requested. If any item does not apply to the property being documented, enter "N/A" for "not applicable." For functions, architectural classification, materials, and areas of significance, enter only categories and subcategories from the instructions. Place additional entries and narrative items on continuation sheets (NPS Form 10-900a). Use a typewriter, word processor, or computer, to complete all items.