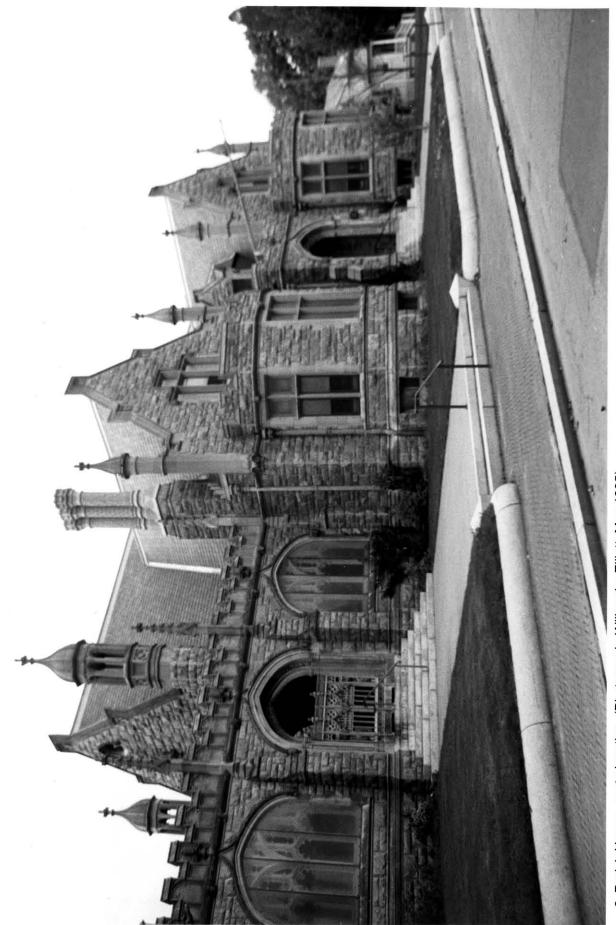

# National Register of Historic Places Registration Form

This form is for use in nominating or requesting determinations for individual properties and districts. See instructions in How to Complete the National Register of Historic Places Registration Form (National Register Bulletin 16A). Complete each item by marking "x" in the appropriate box or by entering the information requested. If any item does not apply to the property being documented, enter "N/A" for "not applicable." For functions, architectural classification, materials, and areas of significance, enter only categories and subcategories from the instructions. Place additional entries and narrative items on continuation sheets (NPS Form 10-900a). Use a typewriter, word processor, or computer, to complete all items.