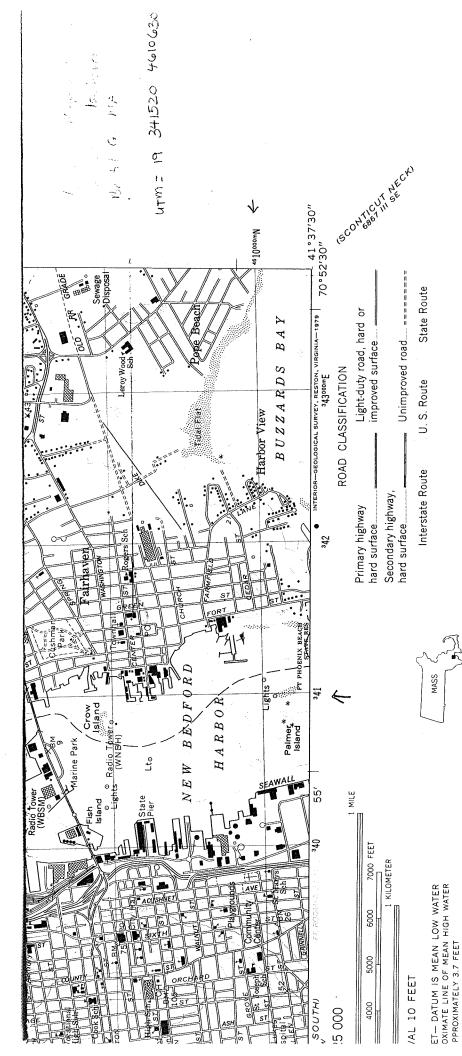

# National Register of Historic Places Registration Form

This form is for use in nominating or requesting determinations for individual properties and districts. See instructions in How to Complete the National Register of Historic Places Registration Form (National Register Bulletin 16A). Complete each item by marking "x" in the appropriate box or by entering the information requested. If any item does not apply to the property being documented, enter "N/A" for "not applicable." For functions, architectural classification, materials, and areas of significance, enter only categories and subcategories from the instructions. Place additional entries and narrative items on continuation sheets (NPS Form 10-900a). Use a typewriter, word processor, or computer, to complete all items.