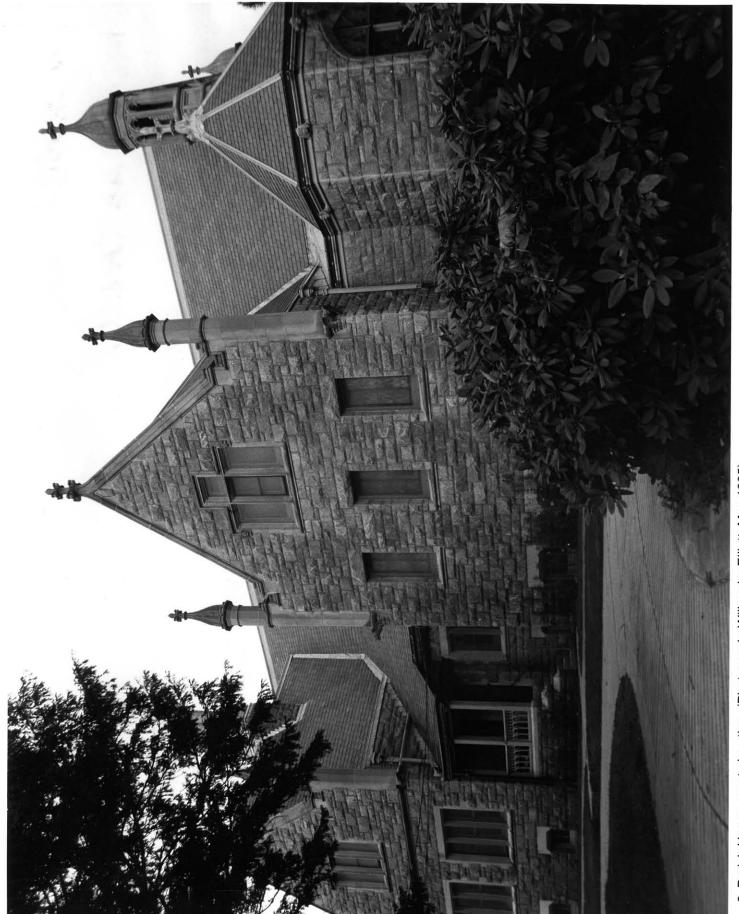

nd bounded by Green, Centre, Union, and Walnut streets.

(END)





NEW BEDFORD NORTH, MASS. N4137.5-w7052.5/7.5

QUADRANGLE LOCATION

VAL MAP ACCURACY STANDARDS URVEY, RESTOM, VIRGINIA 22092 AND SYMBOLS IS AVAILABLE ON REQUEST

1979

DMA 6867 III NW-SERIES V814



1. Church from southeast. (Photograph: Willougby Elliott, May 1995)



2. Tower from northeast. (Photograph: Willougby Elliott, May 1995)



3. Doors to sanctuary, south elevation. (Photograph: Willougby Elliott, May 1995)



4. Sanctuary, west elevation. (Photograph: Willougby Elliott, May 1995)



5. Church complex from northeast. (Photograph: Willougby Elliott, May 1995)



6. Parish House, east elevation. (Photograph: Willougby Elliott, May 1995)



7. Parish House, from northwest. (Photograph: Willougby Elliott, May 1995)



8. Parish House, west elevation. (Photograph: Willougby Elliott, May 1995)



9. Parsonage (Harrop Center), from northeast. (Photograph: Willougby Elliott, May 1995)

NATIONAL REGISTER OF HISTORIC PRESERVATION CERTIFICATE (1996)

This page intentionally left blank.



# Rogers Memorial Church, 102 Green Street

Fairhaven, Massachusetts

was accepted on  $\operatorname{November}$  22, 1996 for inclusion in the

# National Register of Historic Places

The National Register is the nation's official list of buildings, districts, sites, structures, and objects which retain their historical character and are important to our local, state, or national history. The National Register was established under the National Historic Preservation Act of 1966 and is administered in the Commonwealth by th