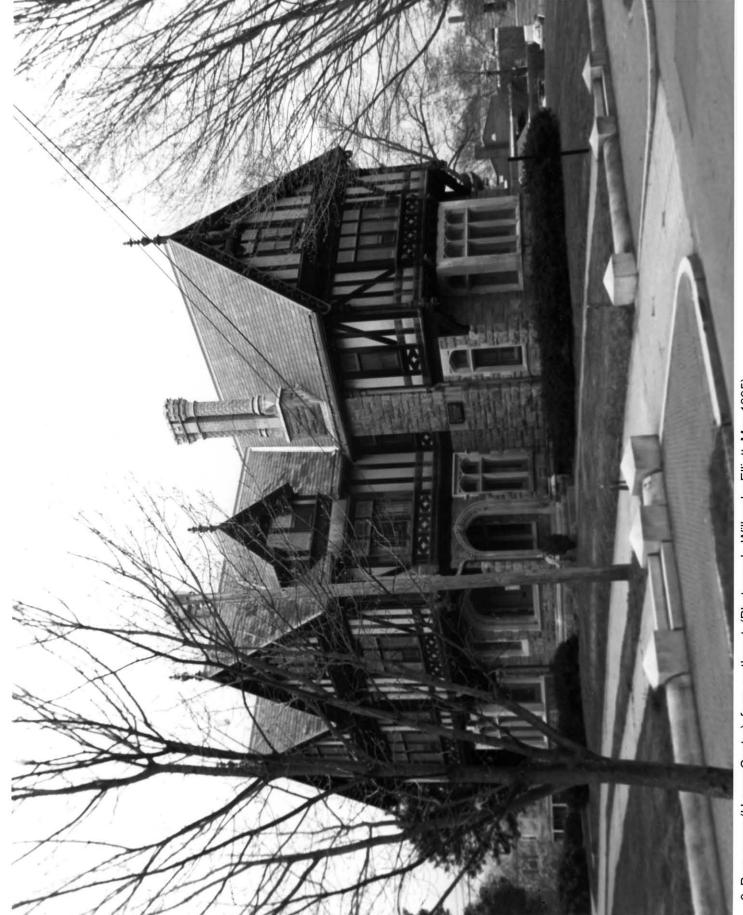

D NORTH, MASS. N4137.5-w7052.5/7.5

QUADRANGLE LOCATION

VAL MAP ACCURACY STANDARDS URVEY, RESTOM, VIRGINIA 22092 AND SYMBOLS IS AVAILABLE ON REQUEST

1979

DMA 6867 III NW-SERIES V814



1. Church from southeast. (Photograph: Willougby Elliott, May 1995)



2. Tower from northeast. (Photograph: Willougby Elliott, May 1995)



3. Doors to sanctuary, south elevation. (Photograph: Willougby Elliott, May 1995)



4. Sanctuary, west elevation. (Photograph: Willougby Elliott, May 1995)



5. Church complex from northeast. (Photograph: Willougby Elliott, May 1995)



6. Parish House, east elevation. (Photograph: Willougby Elliott, May 1995)



7. Parish House, from northwest. (Photograph: Willougby Elliott, May 1995)



8. Parish House, west elevation. (Photograph: Willougby Elliott, May 1995)



9. Parsonage (Harrop Center), from northeast. (Photograph: Willougby Elliott, May 1995)

NATIONAL REGISTER OF HISTORIC PRESERVATION CERTIFICATE (1996)

This page intentionally left blank.



# Rogers Memorial Church, 102 Green Street

Fairhaven, Massachusetts

was accepted on  $\operatorname{November}$  22, 1996 for inclusion in the

# National Register of Historic Places

The National Register is the nation's official list of buildings, districts, sites, structures, and objects which retain their historical character and are important to our local, state, or national history. The National Register was established under the National Historic Preservation Act of 1966 and is administered in the Commonwealth by the Massachusetts Historical Commission.

Secretary of the Commonwealth

Chairma