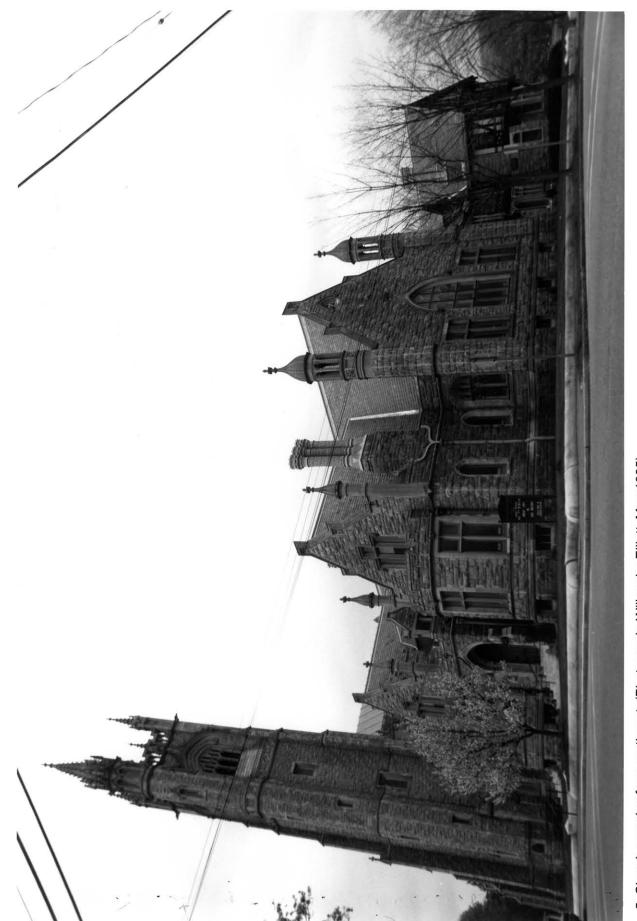

# National Register of Historic Places Registration Form

This form is for use in nominating or requesting determinations for individual properties and districts. See instructions in How to Complete the National Register of Historic Places Registration Form (National Register Bulletin 16A). Complete each item by marking "x" in the appropriate box or by entering the information requested. If any item does not apply to the property being documented, enter "N/A" for "not applicable." For functions, architectural classification, materials, and areas of significance, enter only categories and subcategories from the instructions. Place additional entries and narrative items on continuation sheets (NPS Form 10-900a). Use a typewriter, word processor, or computer, to complete all items.