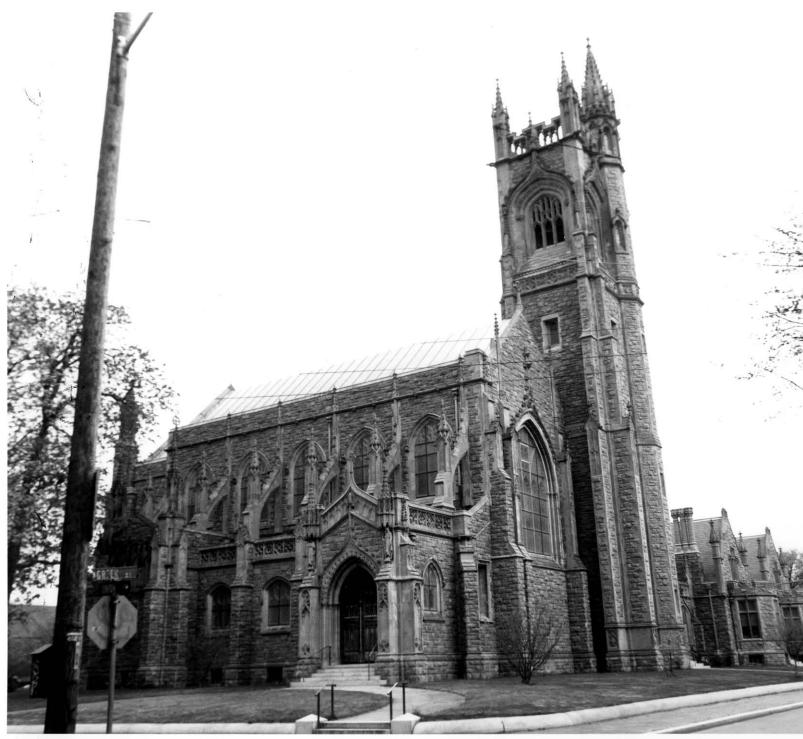

# National Register of Historic Places Registration Form

This form is for use in nominating or requesting determinations for individual properties and districts. See instructions in How to Complete the National Register of Historic Places Registration Form (National Register Bulletin 16A). Complete each item by marking "x" in the appropriate box or by entering the information requested. If any item does not apply to the property being documented, enter "N/A" for "not applicable." For functions, architectural classification, materials, and areas of significance, enter only categories and subcategories from the instructions. Place additional entries and narrative items on continuation sheets (NPS Form 10-900a). Use a typewriter, word processor, or computer, to complete all items.