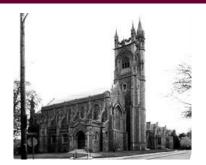

left blank.

MACRIS LISTING (2019)

Inventory No: FAI.96

Historic Name: Rogers Memorial Church

Common Name: Unitarian Memorial Church

Address: 102 Green St

City/Town: Fairhaven
Village/Neighborhood: Fairhaven

**Local No:** 

Year Constructed: r 1902

Bisbee, Henry V.; Brigham, Charles A.; Coveney, Charles Carden; Evans, John; Kirchmayer, Johannes; Mills,

Architect(s): Charles; Reid, Robert; Sullivan; Willcutt, Lyman D. and

Sons; Zwink, Adelbert

Architectural Style(s): Neo Gothic Revival

Use(s): Church

Significance: Architecture; Art; Religion

Area(s): FAI.D: Unitarian Memorial Church

**Designation(s):** Nat'l Register Individual Property (11/22/1996)

Roof: Copper

Building Materials(s): Wall: Brick; Coursed Ashlar; Glass; Granite; Limestone;

Stone, Cut

Foundation: Granite



The Massachusetts Historical Commission (MHC) has converted this paper record to digital format as part of ongoing projects to scan records of the Inventory of Historic Assets of the Commonwealth and National Register of Historic Places nominations for Massachusetts. Efforts are ongoing and not all inventory or National Register records related to this resource may be available in digital format at this time.

The MACRIS database and scanned files are highly dynamic; new information is added daily and both database records and related scanned files may be updated as new information is incorporated into MHC files. Users should note that there may be a considerable lag time between the receipt of new or updated records by MHC and the appearance of related information in MACRIS. Users shoul