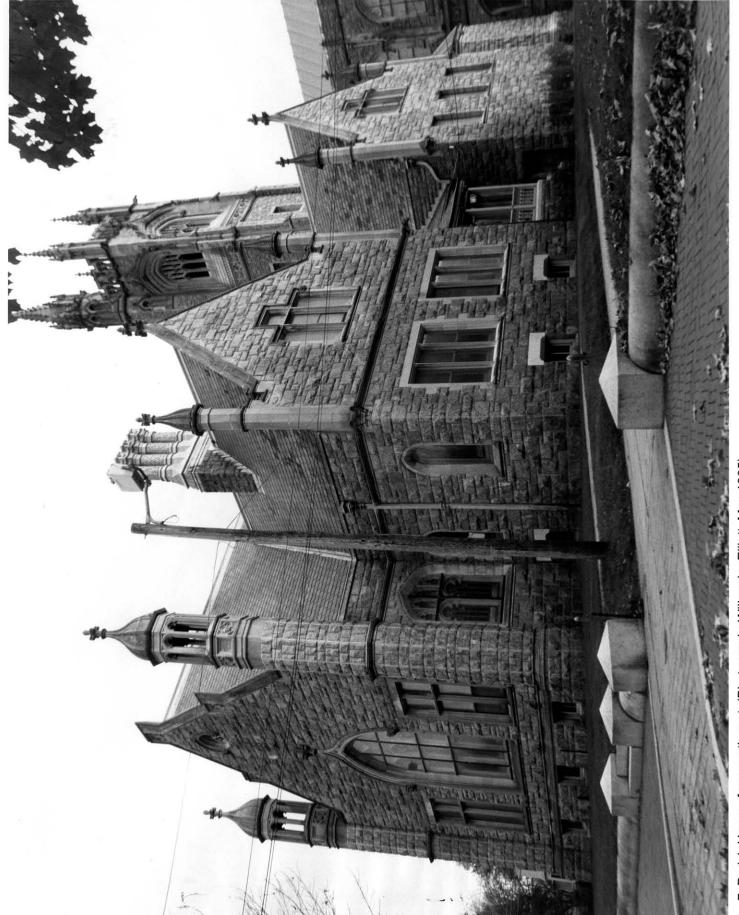

1901-1904, and the entire parcel of land originally donated with the church and bounded by Green, Centre, Union, and Walnut streets.

(END)





NEW BEDFORD NORTH, MASS. N4137.5-w7052.5/7.5

QUADRANGLE LOCATION

VAL MAP ACCURACY STANDARDS URVEY, RESTOM, VIRGINIA 22092 AND SYMBOLS IS AVAILABLE ON REQUEST

1979

DMA 6867 III NW-SERIES V814



1. Church from southeast. (Photograph: Willougby Elliott, May 1995)



2. Tower from northeast. (Photograph: Willougby Elliott, May 1995)



3. Doors to sanctuary, south elevation. (Photograph: Willougby Elliott, May 1995)



4. Sanctuary, west elevation. (Photograph: Willougby Elliott, May 1995)



5. Church complex from northeast. (Photograph: Willougby Elliott, May 1995)



6. Parish House, east elevation. (Photograph: Willougby Elliott, May 1995)



7. Parish House, from northwest. (Photograph: Willougby Elliott, May 1995)



8. Parish House, west elevation. (Photograph: Willougby Elliott, May 1995)



9. Parsonage (Harrop Center), from northeast. (Photograph: Willougby Elliott, May 1995)

NATIONAL REGISTER OF HISTORIC PRESERVATION CERTIFICATE (1996)

This page intentionally left blank.



# Rogers Memorial Church, 102 Green Street

Fairhaven, Massachusetts

was accepted on  $\operatorname{November}$  22, 1996 for inclusion in the

# National Register of Historic Places

The National Register is the nation's official list of buildings, districts, sites, structures, and objects which retain their historical character and are important to our local, state, or national history. The National Register was established under the National H