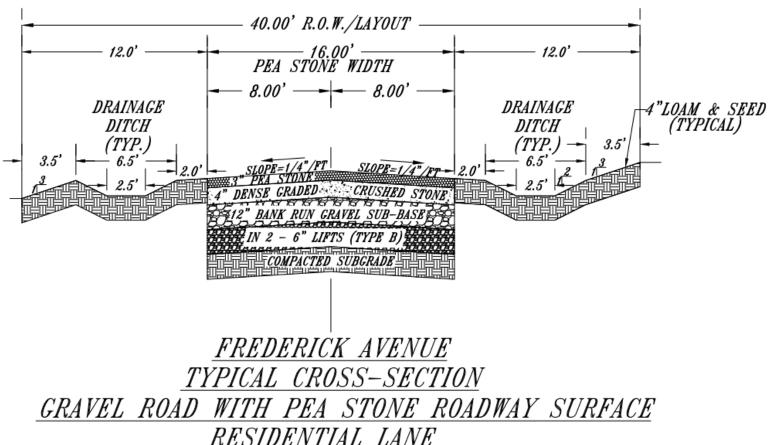

## PROFILE OF FREDERICK AVENUE

SCALE: HORIZONTAL: 1" = 20' <u>VERTICAL: 1" = 2'</u>

<u>RESIDENTIAL LANE</u> (3 HOMES OR LESS)

N.T.S.

NOTE: ALL ROAD GRAVEL MUST CONFORM TO THE FOLLOWING 2020 EDITION OF THE MASSDOT HIGHWAY DIVISION STANDARD SPECIFICATIONS FOR HIGHWAYS AND BRIDGES.

- 1). THE 3" OF 3" PEA STONE COVER SHALL CONFORM TO SECTION M2.01.6 AS DESIGNATED BY SECTION 400, SUBSECTION 468.40.
- 2). THE 4" DENSE GRADED CRUSHED STONE SHALL CONFORM TO SECTION M2.01.7 AS DESIGNATED BY SECTION 400, SUBSECTION 402.40.
- 3). THE 12" GRAVEL SUBBASE SHALL CONFORM TO SECTION M1.03.0 TYPE 6 AS DESIGNATED BY SECTION 400, SUBSECTION 401.