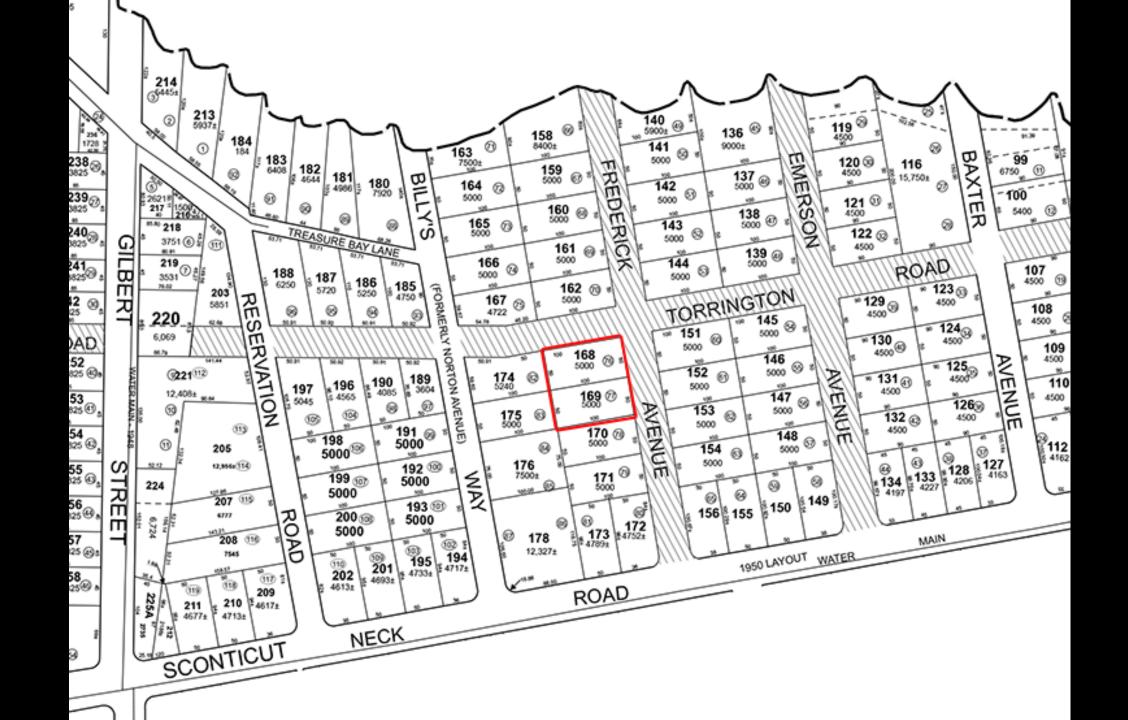

## Subdivision: DS21-02- Hermeneau Frederick Avenue

- Applicant: Steven M. & Sandra J. Hermeneau
- Project Location: Map 29A Lots 168 and 169 (10,000 square feet between 2 lots) on a paper road listed as Frederick Avenue off of Sconticut Neck Road in Fairhaven. The property is more than half in the VE Zone (High Risk of Coastal Flooding) with the rest in the AE (1% Annual Chance of Flooding). The property is almost entirely within the 100 foot buffer to the wetlands.
- Proposal: To develop what is currently an unaccepted paper street to connect to an undersized lot which they feel is "grandfathered" in order to build a house."
- Zoning: RR Rural Residential; 30,000 sf minimum lot size; 140' Minimum frontage; 30' front and rear setbacks; 20' side setback; 35 feet maximum height. The two lots are 50' by 100' each. The Applicants believe the property is grandfathered.