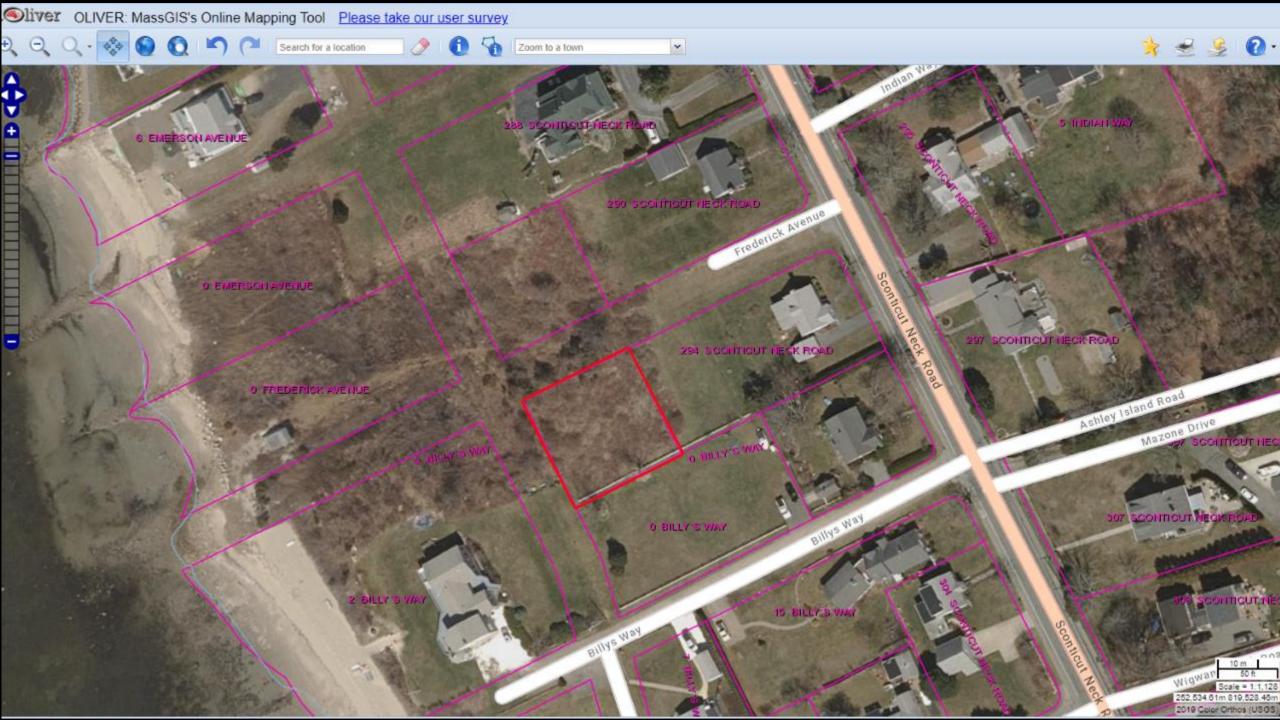

## Subdivision: DS21-02- Hermeneau Frederick Avenue

- Applicant: Steven M. & Sandra J. Hermeneau
- Project Location: Map 29A Lots 168 and 169 (10,000 square feet between 2 lots) on a paper road listed as Frederick Avenue off of Sconticut Neck Road in Fairhaven. The property is more than half in the VE Zone (High Risk of Coastal Flooding) with the rest in the AE (1% Annual Chance of Flooding). The property is almost entirely within the 100 foot buffer to the wetlands.
- Proposal: To develop what is currently an unaccepted paper street to connect to an undersized lot which they feel is "grandfathered" in order to build a house."
- Zoning: RR Rural Residential; 30,000 sf minimum lot size; 140' Minimum frontage; 30' front and rear setbacks; 20' side setback; 35 feet maximum height. The two lots are 50' by 100' each. The Applicants believe the property is grandfathered.