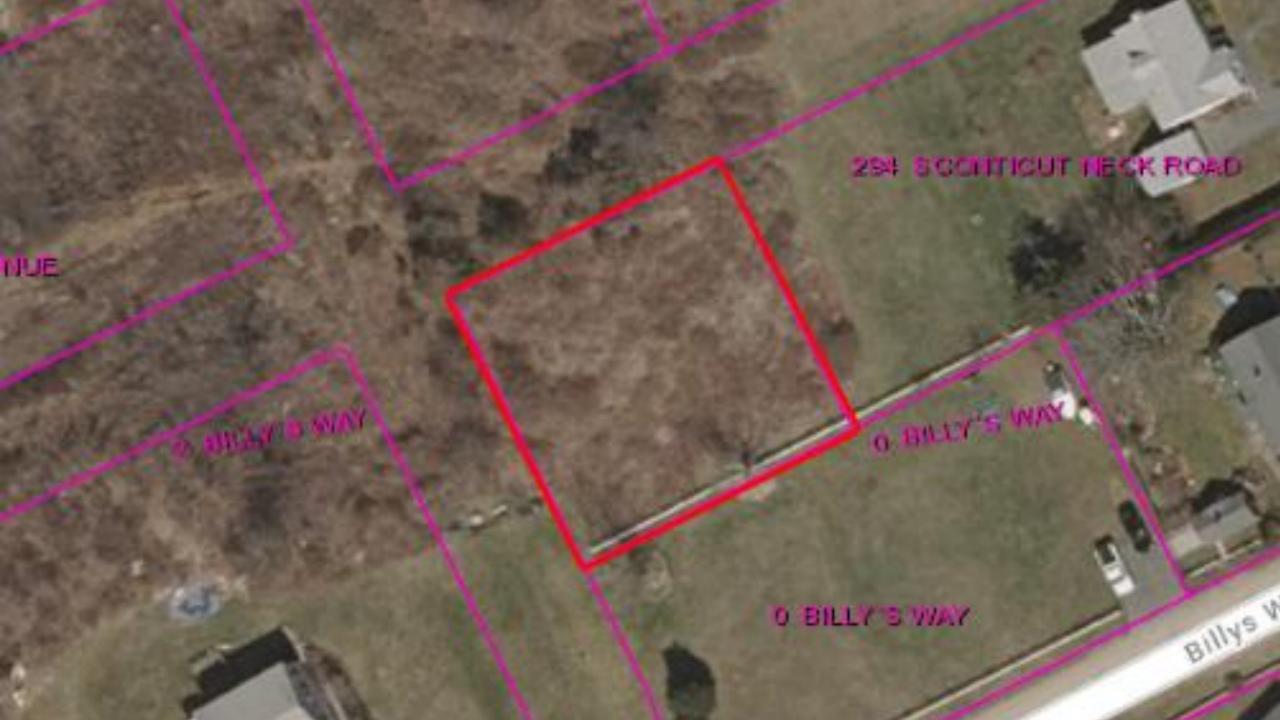

## Subdivision: DS21-02- Hermeneau Frederick Avenue

- Applicant: Steven M. & Sandra J. Hermeneau
- Project Location: Map 29A Lots 168 and 169 (10,000 square feet between 2 lots) on a paper road listed as Frederick Avenue off of Sconticut Neck Road in Fairhaven. The property is more than half in the VE Zone (High Risk of Coastal Flooding) with the rest in the AE (1% Annual Chance of Flooding). The property is almost entirely within the 100 foot buffer to the wetlands.
- Proposal: To develop what is currently an unaccepted paper street to connect to an undersized lot which they feel is "grandfathered" in order to build a house."
- Zoning: RR Rural Residential; 30,000 sf minimum lot size; 140' Minimum frontage; 30' front and rear setbacks; 20' side setback; 35 feet maximum height. The two lots are 50' by 100' each. The Applicants believe the property is grandfathered.