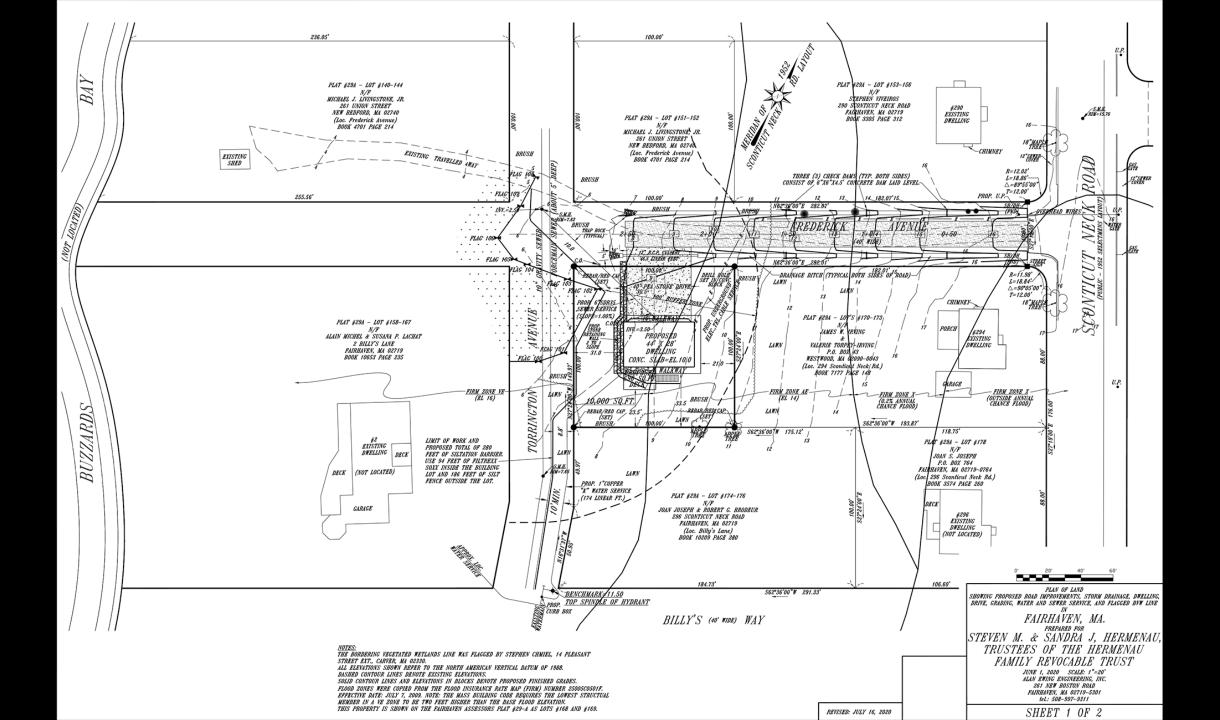

## Subdivision: DS21-02- Hermeneau Frederick Avenue

- Applicant: Steven M. & Sandra J. Hermeneau
- Project Location: Map 29A Lots 168 and 169 (10,000 square feet between 2 lots) on a paper road listed as Frederick Avenue off of Sconticut Neck Road in Fairhaven. The property is more than half in the VE Zone (High Risk of Coastal Flooding) with the rest in the AE (1% Annual Chance of Flooding). The property is almost entirely within the 100 foot buffer to the wetlands.
- Proposal: To develop what is currently an unaccepted paper street to connect to an undersized lot which they feel is "grandfathered" in order to build a house."
- Zoning: RR Rural Residential; 30,000 sf minimum lot size; 140' Minimum frontage; 30' front and rear setbacks; 20' side setback; 35 feet maximum height. The two lots are 50' by 100' each. The Applicants believe the property is grandfathered.