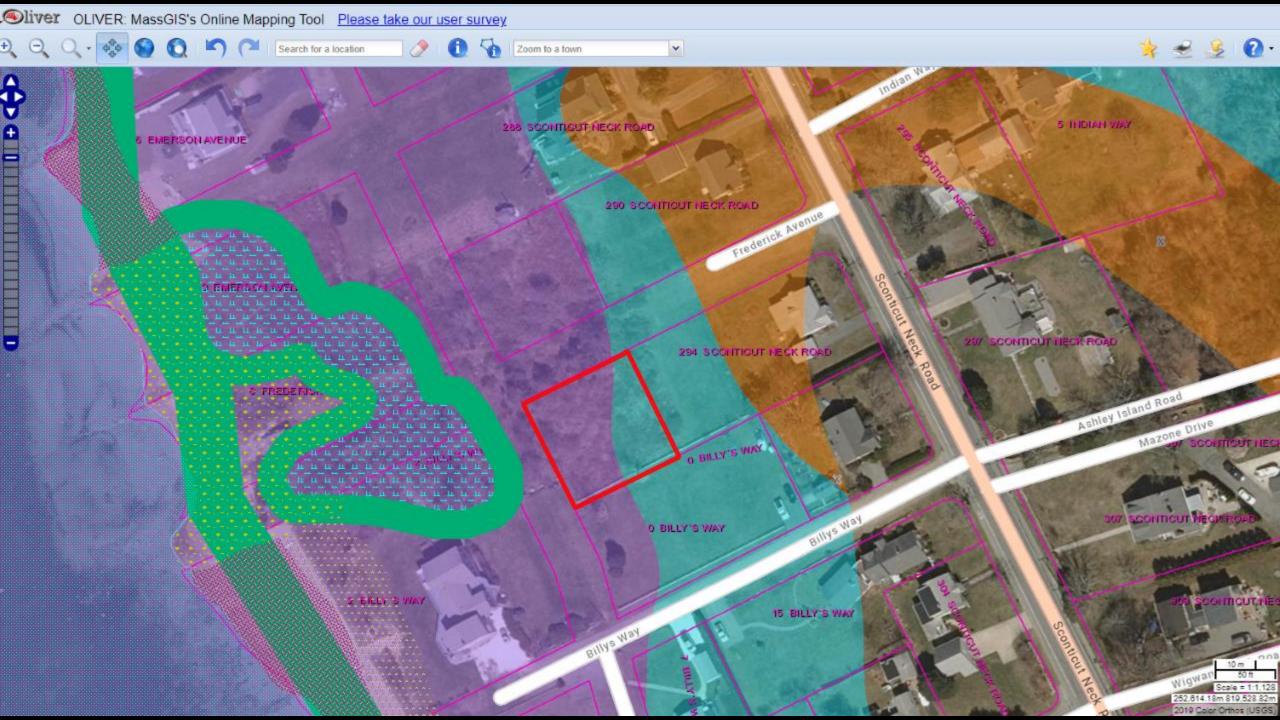

## Subdivision: DS21-02- Hermeneau Frederick Avenue

- Applicant: Steven M. & Sandra J. Hermeneau
- Project Location: Map 29A Lots 168 and 169 (10,000 square feet between 2 lots) on a paper road listed as Frederick Avenue off of Sconticut Neck Road in Fairhaven. The property is more than half in the VE Zone (High Risk of Coastal Flooding) with the rest in the AE (1% Annual Chance of Flooding). The property is almost entirely within the 100 foot buffer to the wetlands.
- Proposal: To develop what is currently an unaccepted paper street to connect to an undersized lot which they feel is "grandfathered" in order to build a house."
- Zoning: RR Rural Residential; 30,000 sf minimum lot size; 140' Minimum frontage; 30' front and rear setbacks; 20' side setback; 35 feet maximum height. The two lots are 50' by 100' each. The Applicants believe the property is grandfathered.