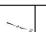

## PROFILE OF FREDERICK AVENUE

SCALE: HORIZONTAL: 1" = 20' <u>VERTICAL: 1" = 2'</u>

<u>RESIDENTIAL LANE</u> (3 HOMES OR LESS)

N.T.S.

NOTE: ALL ROAD GRAVEL MUST CONFORM TO THE FOLLOWING 2020 EDITION OF THE MASSDOT HIGHWAY DIVISION STANDARD SPECIFICATIONS FOR HIGHWAYS AND BRIDGES.

- 1). THE 3" OF 3" PEA STONE COVER SHALL CONFORM TO SECTION M2.01.6 AS DESIGNATED BY SECTION 400, SUBSECTION 468.40.
- 2). THE 4" DENSE GRADED CRUSHED STONE SHALL CONFORM TO SECTION M2.01.7 AS DESIGNATED BY SECTION 400, SUBSECTION 402.40.
- 3). THE 12" GRAVEL SUBBASE SHALL CONFORM TO SECTION M1.03.0 TYPE 6 AS DESIGNATED BY SECTION 400, SUBSECTION 401.