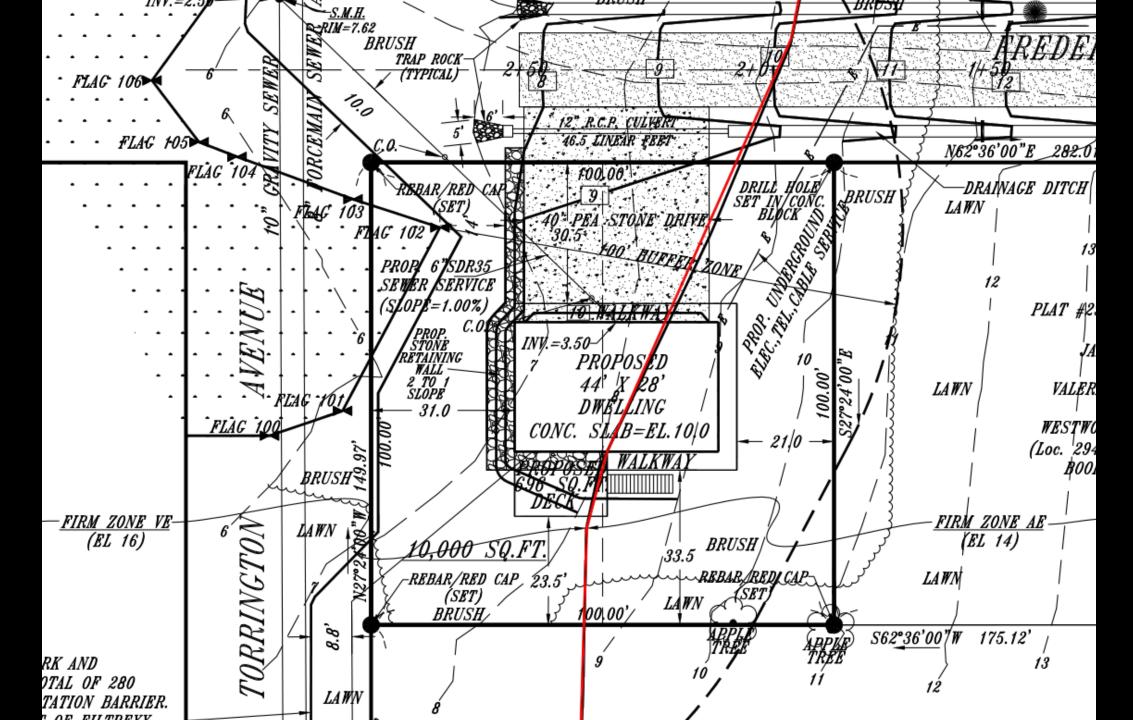

## Subdivision: DS21-02- Hermeneau Frederick Avenue

- Applicant: Steven M. & Sandra J. Hermeneau
- Project Location: Map 29A Lots 168 and 169 (10,000 square feet between 2 lots) on a paper road listed as Frederick Avenue off of Sconticut Neck Road in Fairhaven. The property is more than half in the VE Zone (High Risk of Coastal Flooding) with the rest in the AE (1% Annual Chance of Flooding). The property is almost entirely within the 100 foot buffer to the wetlands.
- Proposal: To develop what is currently an unaccepted paper street to connect to an undersized lot which they feel is "grandfathered" in order to build a house."
- Zoning: RR Rural Residential; 30,000 sf minimum lot size; 140' Minimum frontage; 30' front and rear setbacks; 20' side setback; 35 feet maximum height. The two lots are 50' by 100' each. The Applicants believe the property is grandfathered.