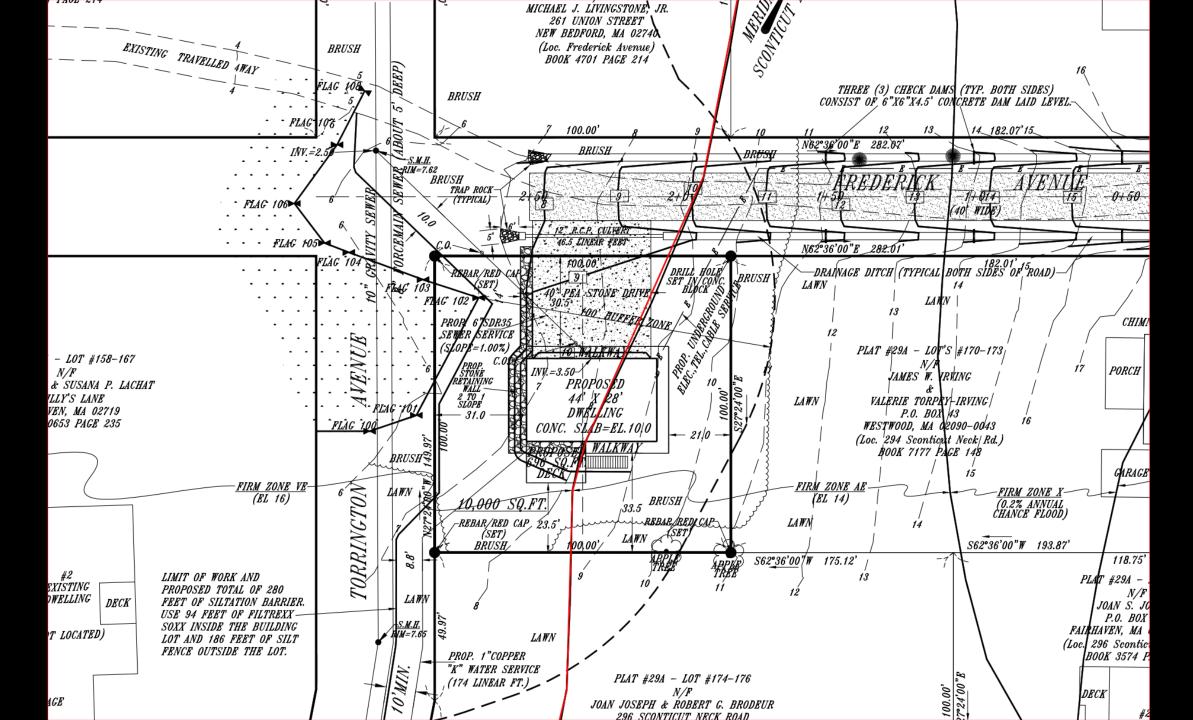

## Subdivision: DS21-02- Hermeneau Frederick Avenue

- Applicant: Steven M. & Sandra J. Hermeneau
- Project Location: Map 29A Lots 168 and 169 (10,000 square feet between 2 lots) on a paper road listed as Frederick Avenue off of Sconticut Neck Road in Fairhaven. The property is more than half in the VE Zone (High Risk of Coastal Flooding) with the rest in the AE (1% Annual Chance of Flooding). The property is almost entirely within the 100 foot buffer to the wetlands.
- Proposal: To develop what is currently an unaccepted paper street to connect to an undersized lot which they feel is "grandfathered" in order to build a house."
- Zoning: RR Rural Residential; 30,000 sf minimum lot size; 140' Minimum frontage; 30' front and rear setbacks; 20' side setback; 35 feet maximum height. The two lots are 50' by 100' each. The Applicants believe the property is grandfathered.