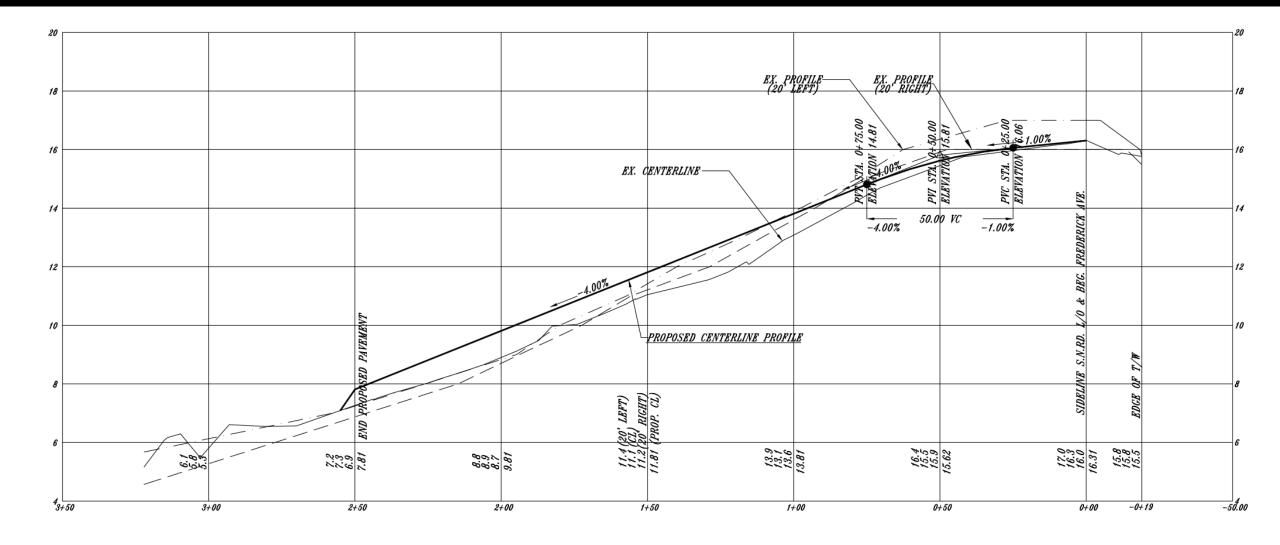

## PROFILE OF FREDERICK AVENUE

SCALE: HORIZONTAL: 1" = 20' <u>VERTICAL: 1" = 2'</u>

<u>RESIDENTIAL LANE</u> (3 HOMES OR LESS)

N.T.S.

NOTE: ALL ROAD GRAVEL MUST CONFORM TO THE FOLLOWING 2020 EDITION OF THE MASSDOT HIGHWAY DIVISION STANDARD SPECIFICATIONS FOR HIGHWAYS AND BRIDGES.