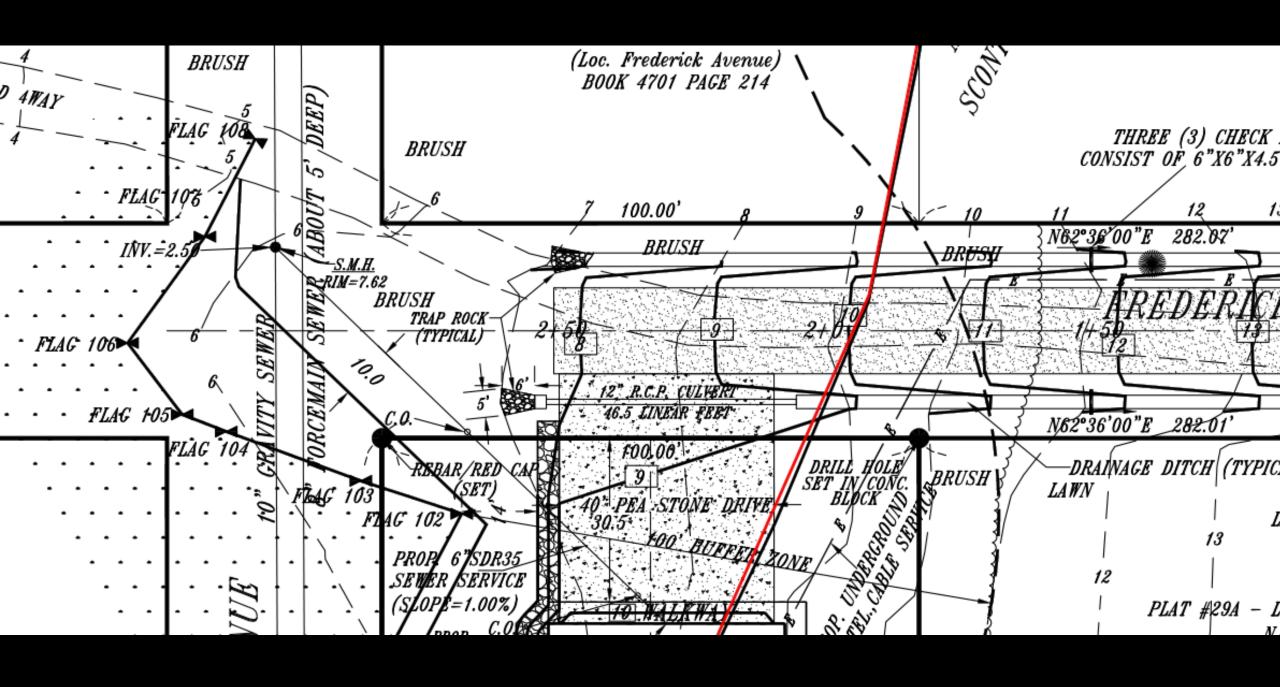

## Subdivision: DS21-02- Hermeneau Frederick Avenue

- Applicant: Steven M. & Sandra J. Hermeneau
- Project Location: Map 29A Lots 168 and 169 (10,000 square feet between 2 lots) on a paper road listed as Frederick Avenue off of Sconticut Neck Road in Fairhaven. The property is more than half in the VE Zone (High Risk of Coastal Flooding) with the rest in the AE (1% Annual Chance of Flooding). The property is almost entirely within the 100 foot buffer to the wetlands.
- Proposal: To develop what is currently an unaccepted paper street to connect to an undersized lot which they feel is "grandfathered" in order to build a house."
- Zoning: RR Rural Residential; 30,000 sf minimum lot size; 140' Minimum frontage; 30' front and rear setbacks; 20' side setback; 35 feet maximum height. The two lots are 50' by 100' each. The Applicants believe the property is grandfathered.