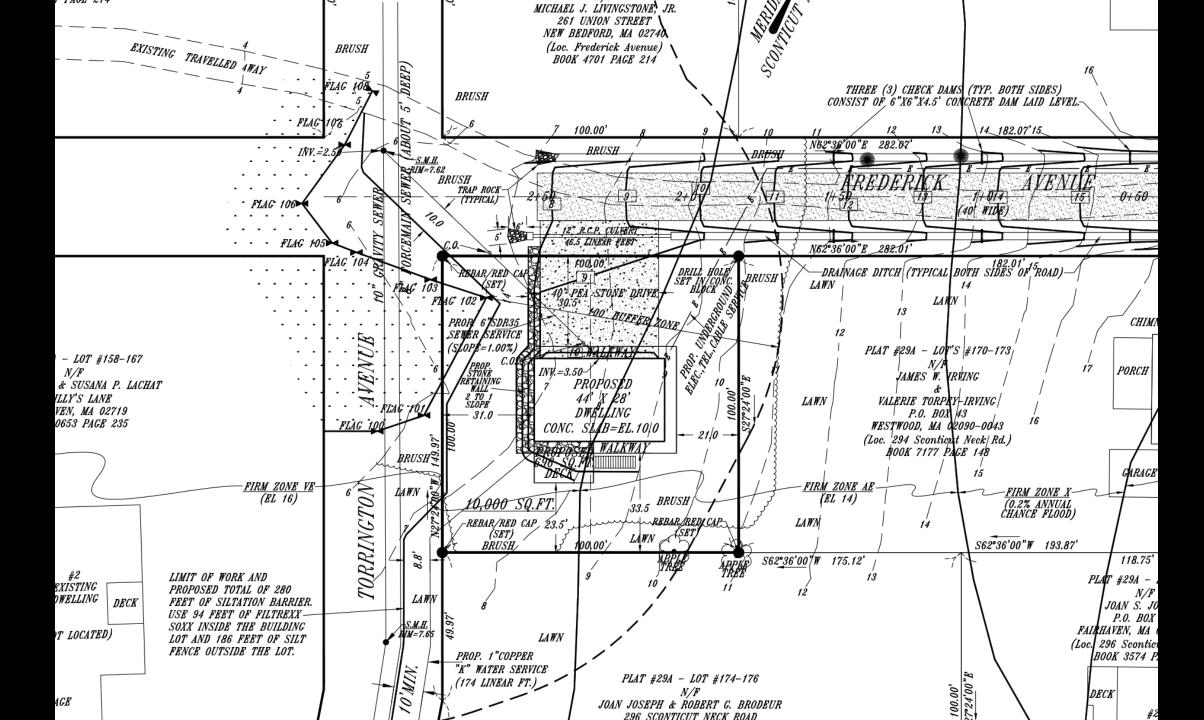

## Subdivision: DS21-02- Hermeneau Frederick Avenue

- Applicant: Steven M. & Sandra J. Hermeneau
- Project Location: Map 29A Lots 168 and 169 (10,000 square feet between 2 lots) on a paper road listed as Frederick Avenue off of Sconticut Neck Road in Fairhaven. The property is more than half in the VE Zone (High Risk of Coastal Flooding) with the rest in the AE (1% Annual Chance of Flooding). The property is almost entirely within the 100 foot buffer to the wetlands.
- Proposal: To develop what is currently an unaccepted paper street to connect to an undersized lot which they feel is "grandfathered" in order to build a house."
- Zoning: RR Rural Residential; 30,000 sf minimum lot size; 140' Minimum frontage; 30' front and rear setbacks; 20' side setback; 35 feet maximum height. The two lots are 50' by 100' each. The Applicants believe the property is grandfathered.