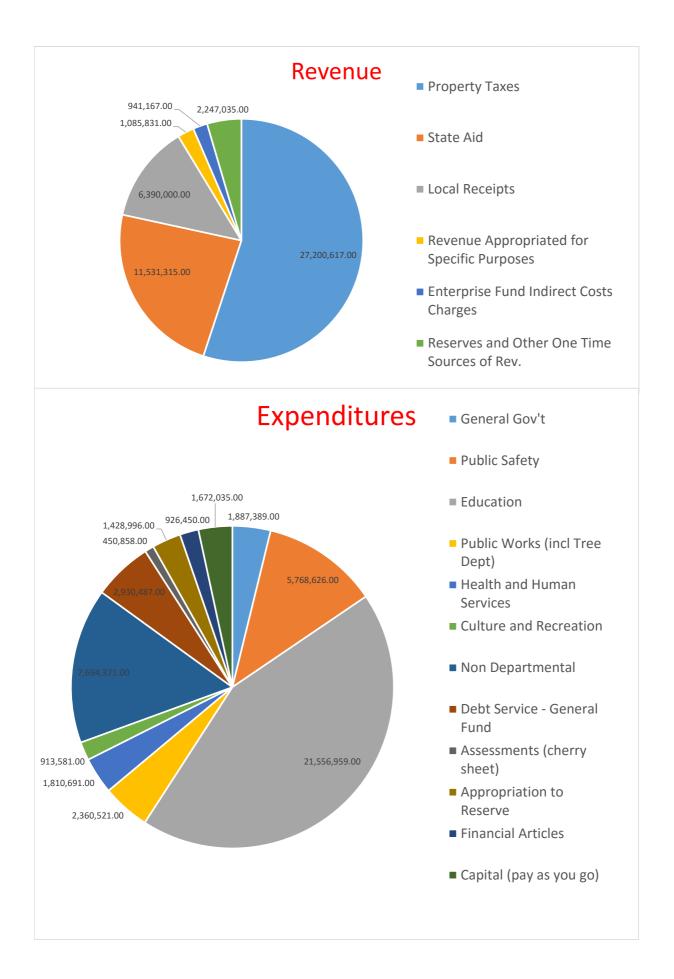

- The recommended budget is a structurally balanced budget in that operating revenues meet or exceed operating expenses. \$47.2 million in operating revenues compared to \$45.5 million in operating expenses.
- This allows for funds to be placed in various reserve accounts including the overlay account, the capital stabilization fund, and the OPEB reserve fund. Relating to one reserve account, the Finance Committee Reserve, it is recommended that the number of line items approved at town meeting be condensed to allow for a more efficient town meeting, but also to allow department managers greater flexibility in managing their budgets. Because of this it is recommended that the reserve fund be reduced by \$75,000, from \$175,000 to \$100,000.
- Surplus revenue (Free Cash) is only being recommended to fund the Capital Improvement Program
  and the Capital Stabilization Fund and not to supplement the operating budget as has been the case
  prior years. Even with the use of Surplus Revenue (Free Cash) for these purposes, there will still
  be approximately \$1.5 million in remaining Surplus Revenue (Free Cash). Coupled with a
  Stabilization Fund balance of \$2.8 million, combined reserves will be a healthy 9.5% of operating
  expenses.
- Local Receipts are estimated conservatively (though not as conservatively as in prior years), at 13% below actual local receipts received in FY15. \$6.39 million estimated in FY17 compared to \$7.33 million received in FY15.
- Operating expenses are contained with total general fund operating expenses only increasing 1.6% over the prior year. Factors contributing to this modest increase are reduced employee health insurance costs, workers compensation costs and keeping most departmental budgets at or below a 2.5% increase.